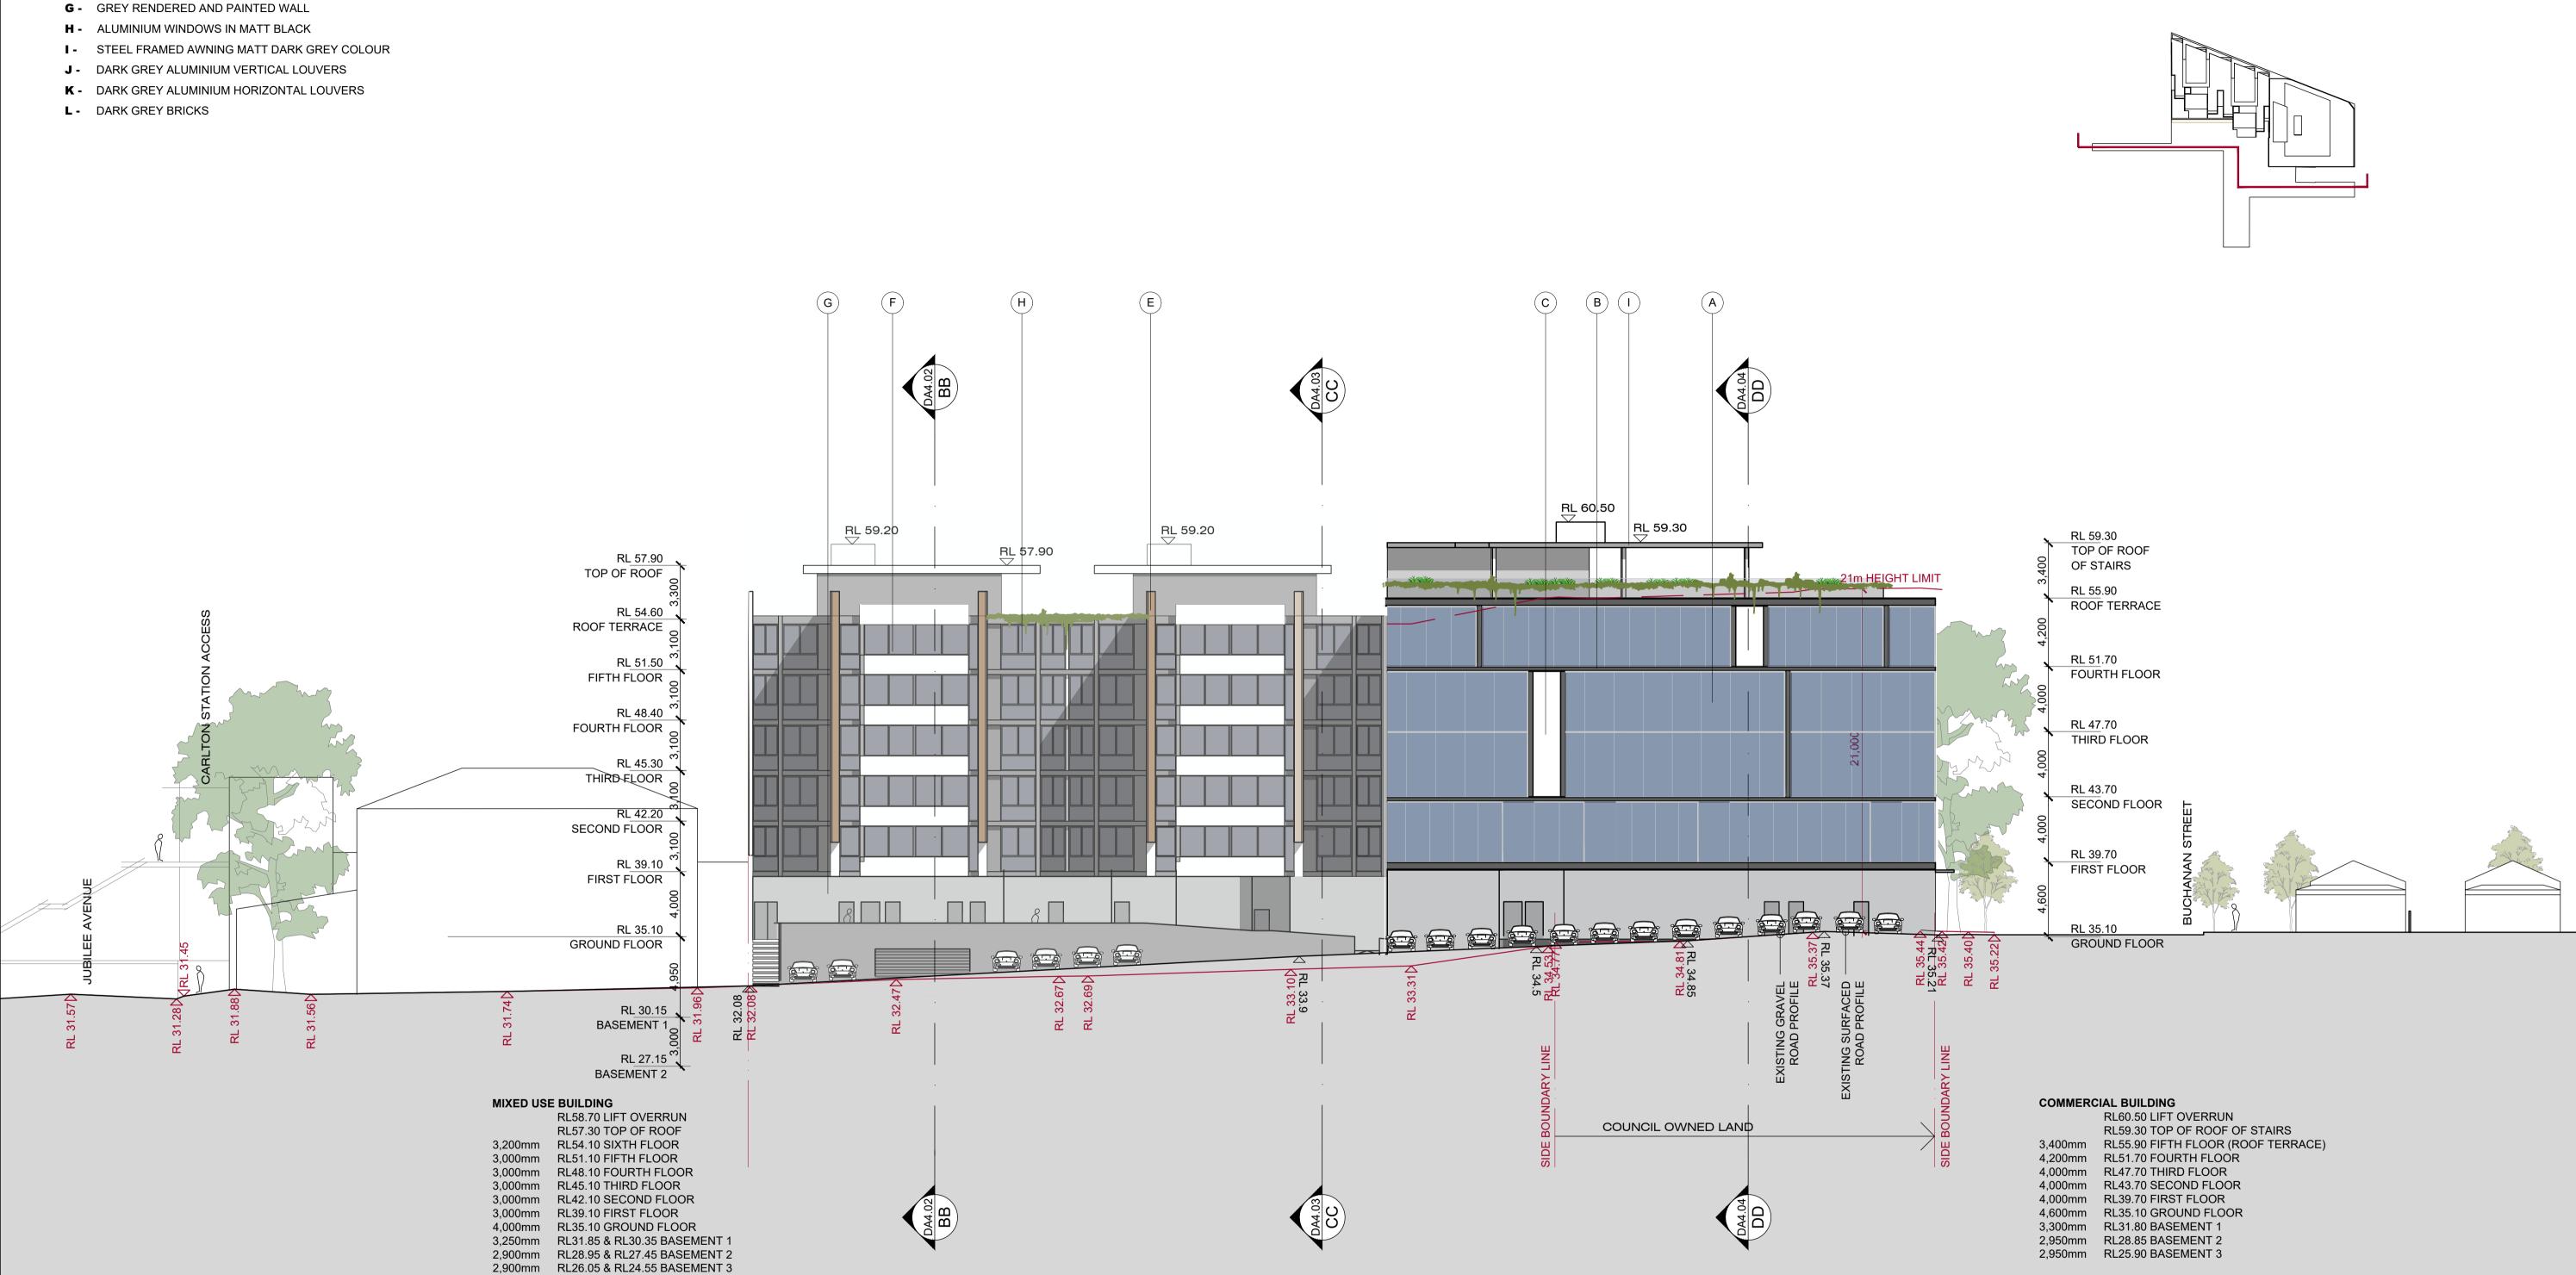

The land is zoned B2 with a maximum FSR of 2.5 (excluding bonus) and a height limit of 21 meters under LEP controls.