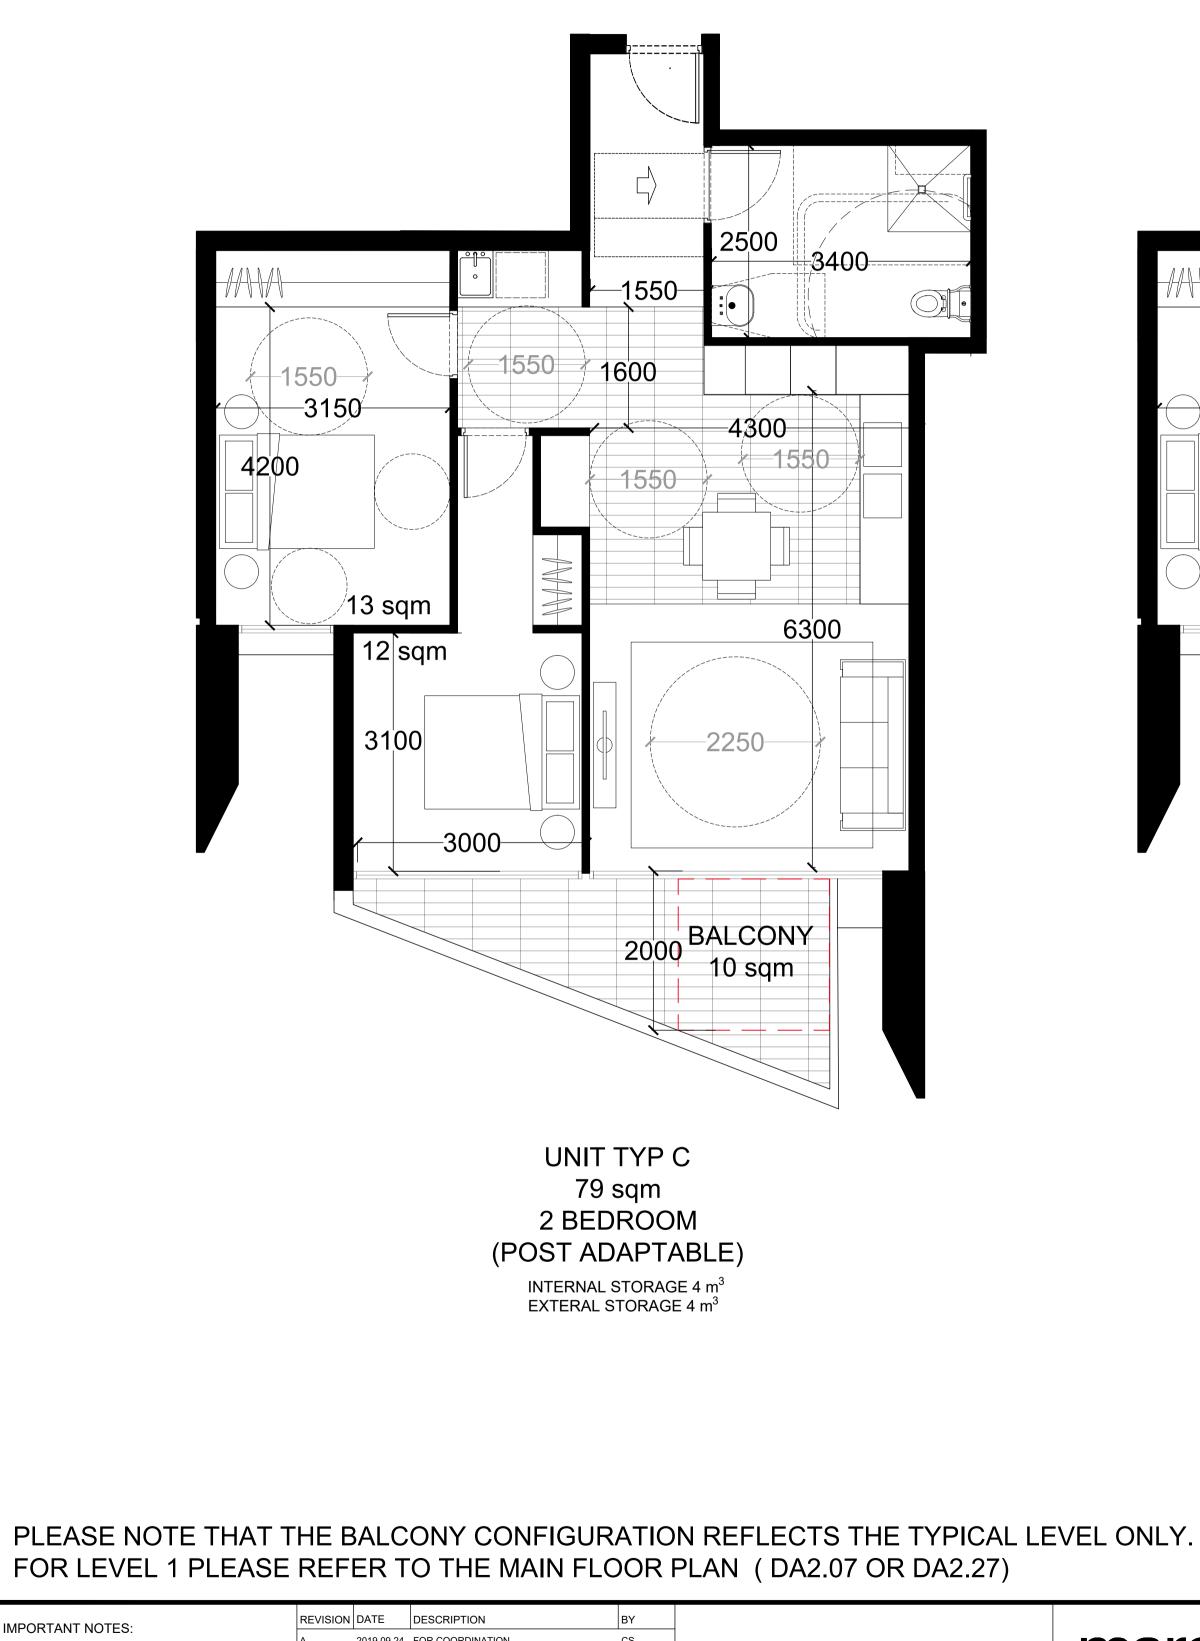

|
|--------------|------------------------------|------------------|-------------|---------------|
| Carlton, NSW | SCALE<br>1:50@A1<br>1:100@A3 | date<br>20.08.19 | drawn<br>AS | CHECKED<br>PS |
|              | <sub>ЈОВ</sub><br>18077      | drawing DA6.01   |             | REVISION D    |





### LEVEL 1



LEVEL 2



LEVEL 3

willowfran

280-298 Railway Parade, Ca







LEVEL 5



LEVEL 6

| ık           | UNIT TYPE                    | В                |             |               |
|--------------|------------------------------|------------------|-------------|---------------|
| Carlton, NSW | SCALE<br>1:50@A1<br>1:100@A3 | date<br>20.08.18 | DRAWN<br>AS | CHECKED<br>PS |
|              | <sub>ЈОВ</sub><br>18077      | drawing DA6.02   |             | REVISION      |



| IMPORTANT NOTES:                                                                                                       | REVISION | DATE       | DESCRIPTION                | BY |
|------------------------------------------------------------------------------------------------------------------------|----------|------------|----------------------------|----|
| Do not scale from drawings. All dimensions shall be checked                                                            | A        | 2019.09.24 | FOR COORDINATION           | CS |
| on site before commencement of work. All discrepancies                                                                 | В        | 2019.11.14 | FOR COORDINATION           | AS |
| shall be brought to the attention of the Architect. Larger scale drawing