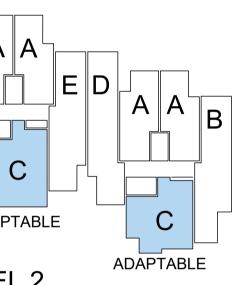

www.marchesepartners.com

| ITEM                                       | STAGE 1+2<br>MIXED USE                                             |                                                                                                                                                                                                                                                                                                     |                       |                              |                  |                    |                 |                      |
|--------------------------------------------|--------------------------------------------------------------------|-----------------------------------------------------------------------------------------------------------------------------------------------------------------------------------------------------------------------------------------------------------------------------------------------------|-----------------------|------------------------------|------------------|--------------------|-----------------|----------------------|
| TOTAL SITE AREA (including the R3 zone)    | 3,513.1smq                                                         |                                                                                                                                                                                                                                                                                                     |                       |                              |                  |                    |                 |                      |
| TOTAL PROPOSED GFA                         | 8,972sqm<br>2.55:1                                                 |                                                                                                                                                                                                                                                                                                     |                       | RESIDENTIAL UNIT TYPE        | NSA              | AREAS<br>BALCONIES | SOLAR<br>ACCESS | CROSS<br>VENTILATION |
| TOTAL PROPOSED FSR (including R3 Zone)     | 2.35.1                                                             |                                                                                                                                                                                                                                                                                                     | FIRST FLOOR           |                              |                  | DALCONILS          | 100200          |                      |
| TOTAL SITE AREA (excluding the R3 zone)    | 3,307.8smq                                                         |                                                                                                                                                                                                                                                                                                     | A.1.1                 | 2 BED F                      | 80 sqm           | 13 sqm             | YES             | YES                  |
| TOTAL PROPOSED GFA                         | 8,972sqm                                                           |                                                                                                                                                                                                                                                                                                     | A.1.2                 | 1 BED A<br>1 BED A           | 50 sqm<br>50 sqm | 21 sqm<br>10 sqm   | YES             |                      |
| TOTAL PROPOSED FSR (excluding the R3 Zone) | 2.71:1                                                             |                                                                                                                                                                                                                                                                                                     | A.1.4                 | 2 BED E                      | 82 sqm           | 19 sqm             | YES             | YES                  |
|                                            |                                                                    |                                                                                                                                                                                                                                                                                                     | A.1.5                 | adaptable 2 BED C            | 79 sqm           | 10 sqm             |                 | YES                  |
|                                            |                                                                    |                                                                                                                                                                                                                                                                                                     | B.1.1                 | 2 BED D                      | 79 sqm           | 13 sqm             | YES             | YES                  |
|                                            |                                                                    |                                                                                                                                                                                                                                                                                                     | B.1.2<br>B.1.3        | 1 BED A<br>1 BED A           | 50 sqm<br>50 sqm | 21 sqm<br>10 sqm   | YES             |                      |
| GROUND FLOOR                               | GFA BREAKDOWN                                                      |                                                                                                                                                                                                                                                                                                     | B.1.4                 | 2 BED B                      | 82 sqm           | 17 sqm             | YES             | YES                  |
| GROUND FLOOR<br>FIRST FLOOR                | retail 350 + 538sqm<br>office lobby 200 + residential lobby 163sqm |                                                                                                                                                                                                                                                                                                     | B.1.5                 | adaptable 2 BED C            | 79 sqm           | 10 sqm             |                 | YES                  |
| SECOND FLOOR                               | office 978sqm + residential 735sqm                                 |                                                                                                                                                                                                                                                                                                     | SECOND FLOOR          | 2 BED F                      | 80 sqm           | 10 sqm             | YES             | YES                  |
| THIRD FLOOR                                | office 978sqm + residential 735sqm                                 |                                                                                                                                                                                                                                                                                                     | A.2.1                 | 1 BED A                      | 50 sqm           | 8 sqm              | YES             | 162                  |
| FOURTH FLOOR                               | office 978sqm + residential 735sqm                                 |                                                                                                                                                                                                                                                                                                     | A.2.3                 | 1 BED A                      | 50 sqm           | 8 sqm              | YES             |                      |
| FIFTH FLOOR                                | office 978sqm + residential 735sqm                                 |                                                                                                                                                                                                                                                                                                     | A.2.4                 | 2 BED E                      | 82 sqm           | 19 sqm             | YES             | YES                  |
| SIXTH FLOOR<br><b>TOTAL GFA</b>            | office 20sqm + residential 735sqm<br>residential 406sqm            |                                                                                                                                                                                                                                                                                                     | A.2.5                 | adaptable 2 BED C<br>2 BED D | 79 sqm           | 10 sqm             | YES             | YES                  |
|                                            | 8,972sqm                                                           |                                                                                                                                                                                                                                                                                                     | B.2.1<br>B.2.2        | 1 BED A                      | 79 sqm<br>50 sqm | 13 sqm<br>8 sqm    | YES             | YES                  |
|                                            |                                                                    |                                                                                                                                                                                                                                                                                                     | B.2.3                 | 1 BED A                      | 50 sqm           | 8 sqm              | YES             |                      |
|                                            | STAGE 1+2                                                          | CAR PARKING PROPOSED CAR PARKING REQUIRED                                                                                                                                                                                                                                                           | B.2.4                 | 2 BED B                      | 82 sqm           | 10 sqm             | YES             | YES                  |
|                                            | 888sqm<br>4 132sqm                                                 | 35 CAR PARKING SPACES FOR RETAIL (1car/25sqm) 35 CAR PARKING SPACES FOR RETAIL (1car/25sqm)                                                                                                                                                                                                         | B.2.5<br>THIRD FLOOR  | adaptable 2 BED C            | 79 sqm           | 10 sqm             |                 | YES                  |
| COMMERCIAL GFA<br>RESIDENTIAL GFA          | 4,132sqm<br>3,952sqm                                               | 103 CAR PARKING SPACES FOR COMMERCIAL (1car/40sqm)       103 CAR PARKING SPACES FOR COMMERCIAL (1car/40sqm)         2 CAR PARKING SPACES FOR COURIERS       2 CAR PARKING SPACES FOR COURIERS                                                                                                       | A.3.1                 | 2 BED F                      | 80 sqm           | 10 sqm             | YES             | YES                  |
|                                            | 0,0020411                                                          | 57 CAR PARKING SPACES FOR RESIDENTIAL 57 CAR PARKING SPACES FOR RESIDENTIAL                                                                                                                                                                                                                         | A.3.2                 | 1 BED A                      | 50 sqm           | 8 sqm              | YES             |                      |
|                                            |                                                                    | 10 CAR PARKING SPACES FOR RESIDENTIAL VISITORS 10 CAR PARKING SPACES FOR RESIDENTIAL VISITORS                                                                                                                                                                                                       | A.3.3                 | 1 BED A                      | 50 sqm           | 8 sqm              | YES             |                      |
|                                            | 8,972sqm                                                           | 207 CAR PARKING SPACES 207 CAR PARKING SPACES                                                                                                                                                                                                                                                       | A.3.4                 | 2 BED E                      | 82 sqm           | 19 sqm             | YES             | YES                  |
|                                            |                                                                    |                                                                                                                                                                                                                                                                                                     | A.3.5<br>B.3.1        | adaptable 2 BED C<br>2 BED D | 79 sqm<br>79 sqm | 10 sqm<br>13 sqm   | YES             | YES                  |
|                                            |                                                                    |                                                                                                                                                                                                                                                                                                     | B.3.2                 | 1 BED A                      | 50 sqm           | 8 sqm              | YES             |                      |
|                                            |                                                                    |                                                                                                                                                                                                                                                                                                     | B.3.3                 | 1 BED A                      | 50 sqm           | 8 sqm              | YES             |                      |
|                                            |                                                                    |                                                                                                                                                                                                                                                                                                     | B.3.4                 | 2 BED B                      | 82 sqm           | 10 sqm             | YES             | YES                  |
|                                            |                                                                    |                                                                                                                                                                                                                                                                                                     | B.3.5<br>FOURTH FLOOR | adaptable 2 BED C            | 79 sqm           | 10 sqm             |                 | YES                  |
|                                            |                                                                    |                                                                                                                                                                                                                                                                                                     | A.4.1                 | 2 BED F                      | 80 sqm           | 10 sqm             | YES             | YES                  |
|                                            | STAGE 1                                                            | STAGE 2                                                                                                                                                                                                                                                                                             | A.4.2                 | 1 BED A                      | 50 sqm           | 8 sqm              | YES             |                      |
| ITEM                                       | COMMERCIAL                                                         | MIXED USE                                                                                                                                                                                                                                                                                           | A.4.3                 | 1 BED A                      | 50 sqm           | 8 sqm              | YES             | VEC                  |
| TOTAL SITE AREA (including the R3 zone)    | na                                                                 | 1,720.3sqm                                                                                                                                                                                                                                                                                          | A.4.4                 | 2 BED E<br>2 BED C           | 82 sqm<br>79 sqm | 19 sqm<br>10 sqm   | YES             | YES                  |
| TOTAL PROPOSED GFA                         | na                                                                 | 4,490sqm                                                                                                                                                                                                                                                                                            | B.4.1                 | 2 BED D                      | 79 sqm           | 13 sqm             | YES             | YES                  |
| TOTAL PROPOSED FSR (including R3 Zone)     | na                                                                 | 2.61:1                                                                                                                                                                                                                                                                                              | B.4.2                 | 1 BED A                      | 50 sqm           | 8 sqm              | YES             |                      |
| TOTAL SITE AREA (excluding the R3 zone)    | 1,792.8sqm                                                         | 1,515.0sqm                                                                                                                                                                                                                                                                                          | B.4.3                 | 1 BED A                      | 50 sqm           | 8 sqm              | YES             | VEC                  |
| TOTAL PROPOSED GFA                         | 4,482sqm                                                           | 4,490sqm                                                                                                                                                                                                                                                                                            | B.4.4<br>B.4.5        | 2 BED B<br>2 BED C           | 82 sqm<br>79 sqm | 10 sqm<br>10 sqm   | YES             | YES                  |
| TOTAL PROPOSED FSR (excluding the R3 Zone) | 2.5:1                                                              | 2.97:1                                                                                                                                                                                                                                                                                              | FIFTH FLOOR           |                              | , o oqin         | 10 3411            |                 | 120                  |
| PERMISSIBLE FSR                            | 2.5:1                                                              | (including 0.5:1 bonus) 3.0:1                                                                                                                                                                                                                                                                       | A.5.1                 | 2 BED F                      | 80 sqm           | 10 sqm             | YES             | YES                  |
| PROPOSED COMMUNAL OPEN SPACE               |                                                                    | 356sqm 23.5% OF SITE AREA (excluding R3 Zone being 1515 sqm)                                                                                                                                                                                                                                        | A.5.2                 | 1 BED A                      | 50 sqm           | 8 sqm              | YES             |                      |
| PROPOSED COMMUNAL OPEN SPACE               |                                                                    | 602sqm 35.0% OF SITE AREA (excluding R3 Zone being 1710 sqm)                                                                                                                                                                                                                                        | A.5.3<br>A.5.4        | 1 BED A<br>2 BED E           | 50 sqm<br>82 sqm | 8 sqm<br>19 sqm    | YES             | YES                  |
|                                            |                                                                    |                                                                                                                                                                                                                                                                                                     | A.5.5                 | 2 BED C                      | 79 sqm           | 10 sqm             |                 | YES                  |
|                                            | GFA BREAKDOWN                                                      | GFA BREAKDOWN                                                                                                                                                                                                                                                                                       | B.5.1                 | 2 BED D                      | 79 sqm           | 13 sqm             | YES             | YES                  |
| GROUND FLOOR                               | retail 350sqm                                                      | retail 538sqm                                                                                                                                                                                                                                                                                       | B.5.2                 | 1 BED A                      | 50 sqm           | 8 sqm              | YES             |                      |
| GROUND FLOOR<br>FIRST FLOOR                | office lobby 200sqm<br>office 978sqm                               | residential lobby 163sqm<br>residential 735sqm                                                                                                                                                                                                                                                      | B.5.3<br>B.5.4        | 1 BED A<br>2 BED B           | 50 sqm<br>82 sqm | 8 sqm<br>10 sqm    | YES             | YES                  |
| SECOND FLOOR                               | office 978sqm                                                      | residential 735sqm                                                                                                                                                                                                                                                                                  | B.5.5                 | 2 BED C                      | 79 sqm           | 10 sqm             | 120             | YES                  |
| THIRD FLOOR                                | office 978sqm                                                      | residential 735sqm                                                                                                                                                                                                                                                                                  |                       |                              |                  |                    |                 |                      |
| FOURTH FLOOR                               | office 978sqm                                                      | residential 735sqm                                                                                                                                                                                                                                                                                  |                       | 50                           | 3,405 sqm        | 560 sqm            | 40              | 30                   |
| FIFTH FLOOR                                | office amenities 020sqm                                            | residential 735sqm                                                                                                                                                                                                                                                                                  | т                     | OTAL RESIDENTIAL UNITS       | NSA              | BALCONY            | 80.0%<br>SOLAR  | 60.0%<br>CROSS       |
| SIXTH FLOOR                                | na sqm<br><b>4482 sqm</b>                                          | residential 114sqm<br><b>4,490sqm</b>                                                                                                                                                                                                                                                               |                       |                              | NSA              | AREAS              | ACCESS          | VENTILATION          |
| GFA                                        | 4402 Sqiii                                                         | т,+303qiii                                                                                                                                                                                                                                                                                          |                       | BED 20                       | 40.00%           |                    |                 |                      |
|                                            | STAGE 1                                                            | CAR PARKING PROPOSED STAGE 2 CAR PARKING PROPOSED                                                                                                                                                                                                                                                   | 2 B                   |                              | 60.00%           |                    |                 |                      |
| RETAIL GFA                                 | 350sqm                                                             | 14 CAR PARKING SPACES FOR RETAIL       538sqm       21 CAR PARKING SPACES FOR RETAIL                                                                                                                                                                                                                |                       | 50                           |                  |                    |                 |                      |
| COMMERCIAL GFA                             | 4,132sqm                                                           | 103 CAR PARKING SPACES FOR COMMERCIAL     0sqm     0 CAR PARKING SPACES FOR COMMERCIAL                                                                                                                                                                                                              |                       |                              |                  |                    |                 |                      |
| RESIDENTIAL GFA                            | 0sqm                                                               | 2 CAR PARKING SPACES FOR COURIERS       0 CAR PARKING SPACES FOR COURIERS         0 CAR PARKING SPACES FOR RESIDENTIAL       3,952sqm         0 CAR PARKING SPACES FOR RESIDENTIAL       3,952sqm         0 CAR PARKING SPACES FOR RESIDENTIAL       10 CAR PARKING SPACES FOR RESIDENTIAL VISITORS |                       |                              |                  |                    |                 |                      |

| RETAIL GFA<br>COMMERCIAL GFA<br>RESIDENTIAL GFA               |                                       | 2 CAR PARKING SPACES FOR COURIERS              | 3,952sqm                                       | 0 CAR PARKING SPACES FOR COURIERS<br>57 CAR PARKING SPACES FOR RESIDENTIAL<br>10 CAR PARKING SPACES FOR RESIDENTIAL VISITORS |                      |                              |                  |                  |                 |          |
|---------------------------------------------------------------|---------------------------------------|------------------------------------------------|------------------------------------------------|------------------------------------------------------------------------------------------------------------------------------|----------------------|------------------------------|------------------|------------------|-----------------|----------|
| COMMERCIAL GFA                                                |                                       | 2 CAR PARKING SPACES FOR COURIERS              | ·                                              | 0 CAR PARKING SPACES FOR COURIERS                                                                                            |                      |                              |                  |                  |                 |          |
|                                                               | 4 1.325000                            |                                                |                                                |                                                                                                                              |                      |                              |                  |                  |                 |          |
|                                                               |                                       |                                                | 538sqm<br>Osgm                                 | 21 CAR PARKING SPACES FOR RETAIL<br>0 CAR PARKING SPACES FOR COMMERCIAL                                                      |                      | 50                           |                  |                  |                 |          |
|                                                               | STAGE 1                               |                                                | STAGE 2                                        |                                                                                                                              | 2 BED                |                              | 60.00%           |                  |                 |          |
| GFA                                                           | TTOZ SYIII                            |                                                | יייאיייידיייי                                  |                                                                                                                              | 1 BED                | 20                           | 40.00%           |                  |                 |          |
| SIXTH FLOOR<br>GFA                                            |                                       |                                                | residential 114sqm<br><b>4,490sqm</b>          |                                                                                                                              | TOTAL                |                              | INSA             | AREAS            | ACCESS          | VENTI    |
| FIFTH FLOOR                                                   |                                       |                                                | residential 735sqm                             |                                                                                                                              | тота                 | . RESIDENTIAL UNITS          | NSA              | BALCONY          | 80.0%<br>SOLAR  | 60<br>CR |
| FOURTH FLOOR                                                  | office 978sqm                         | l                                              | residential 735sqm                             |                                                                                                                              |                      | 50                           | 3,405 sqm        | 560 sqm          | 40              |          |
| THIRD FLOOR                                                   | •                                     |                                                | residential 735sqm                             |                                                                                                                              |                      |                              |                  |                  |                 |          |
| SECOND FLOOR                                                  | •                                     |                                                | residential 735sqm                             |                                                                                                                              | B.5.5                | 2 BED C                      | 79 sqm           | 10 sqm           | . = 5           | ,        |
| GROUND FLOOR<br>FIRST FLOOR                                   |                                       |                                                | residential lobby 163sqm<br>residential 735sqm |                                                                                                                              | B.5.3<br>B.5.4       | 1 BED A<br>2 BED B           | 50 sqm<br>82 sqm | 8 sqm<br>10 sqm  | YES             |          |
| GROUND FLOOR                                                  |                                       |                                                | retail 538sqm                                  |                                                                                                                              | B.5.2                | 1 BED A                      | 50 sqm           | 8 sqm            | YES             |          |
|                                                               | GFA BREAKDOWN                         |                                                | GFA BREAKDOWN                                  |                                                                                                                              | B.5.1                | 2 BED D                      | 79 sqm           | 13 sqm           | YES             |          |
|                                                               |                                       |                                                | 0023q11 00                                     |                                                                                                                              | A.5.5                | 2 BED E                      | 79 sqm           | 10 sqm           | 113             |          |
| PROPOSED COMMUNAL OPEN SPACE<br>PROPOSED COMMUNAL OPEN SPACE  |                                       |                                                |                                                | 3.5% OF SITE AREA (excluding R3 Zone being 1515 sqm)<br>5.0% OF SITE AREA (including R3 Zone being 1720.3 sqm)               | A.5.3<br>A.5.4       | 1 BED A<br>2 BED E           | 50 sqm<br>82 sqm | 8 sqm<br>19 sqm  | YES             |          |
|                                                               |                                       |                                                | 050 0                                          |                                                                                                                              | A.5.2                | 1 BED A                      | 50 sqm           | 8 sqm            | YES             |          |
| PERMISSIBLE FSR                                               |                                       | (ir                                            | ncluding 0.5:1 bonus) 3.0:1                    |                                                                                                                              | A.5.1                | 2 BED F                      | 80 sqm           | 10 sqm           | YES             |          |
| TOTAL PROPOSED GFA<br>(excluding the R3 Zone)                 |                                       | i                                              | 4,490Sqm<br>2.97:1                             |                                                                                                                              | B.4.5<br>FIFTH FLOOR | 2 BED C                      | 79 sqm           | 10 sqm           |                 |          |
| TOTAL SITE AREA (excluding the R3 zone)<br>TOTAL PROPOSED GFA |                                       |                                                | 1,515.0sqm<br><b>4,490sqm</b>                  |                                                                                                                              | B.4.4                | 2 BED B                      | 82 sqm           | 10 sqm           | YES             |          |
|                                                               |                                       |                                                |                                                |                                                                                                                              | B.4.2                | 1 BED A                      | 50 sqm           | 8 sqm            | YES             |          |
| TOTAL PROPOSED FSR (including R3 Zone)                        |                                       |                                                | 2.61:1                                         |                                                                                                                              | B.4.1<br>B.4.2       | 2 BED D<br>1 BED A           | 79 sqm<br>50 sqm | 13 sqm<br>8 sqm  | YES             |          |
| TOTAL SITE AREA (including the R3 zone)<br>TOTAL PROPOSED GFA |                                       |                                                | 1,720.3sqm<br><b>4,490sqm</b>                  |                                                                                                                              | A.4.5                | 2 BED C                      | 79 sqm           | 10 sqm           |                 |          |
|                                                               |                                       |                                                | MIXED USE                                      |                                                                                                                              | A.4.3                | 2 BED E                      | 82 sqm           | 19 sqm           | YES             |          |
|                                                               | STAGE 1                               |                                                | STAGE 2                                        |                                                                                                                              | A.4.2<br>A.4.3       | 1 BED A<br>1 BED A           | 50 sqm<br>50 sqm | 8 sqm<br>8 sqm   | YES             |          |
|                                                               |                                       |                                                |                                                |                                                                                                                              | A.4.1                | 2 BED F                      | 80 sqm           | 10 sqm           | YES             |          |
|                                                               |                                       |                                                |                                                |                                                                                                                              | FOURTH FLOOR         |                              |                  |                  |                 |          |
|                                                               |                                       |                                                |                                                |                                                                                                                              | B.3.4<br>B.3.5 a     | 2 BED B<br>daptable 2 BED C  | 82 sqm<br>79 sqm | 10 sqm<br>10 sqm | YES             |          |
|                                                               |                                       |                                                |                                                |                                                                                                                              | B.3.3                | 1 BED A                      | 50 sqm           | 8 sqm            | YES             |          |
|                                                               |                                       |                                                |                                                |                                                                                                                              | B.3.2                | 1 BED A                      | 50 sqm           | 8 sqm            | YES             |          |
|                                                               |                                       |                                                |                                                |                                                                                                                              | A.3.5 a<br>B.3.1     | 2 BED C                      | 79 sqm<br>79 sqm | 10 sqm<br>13 sqm | YES             |          |
|                                                               | 8,972sqm                              | 207 CAR PARKING SPACES                         | 207 CAR PARKING S                              | SPACES                                                                                                                       | A.3.4                | 2 BED E<br>idaptable 2 BED C | 82 sqm<br>79 sqm | 19 sqm<br>10 sqm | YES             |          |
|                                                               |                                       | 10 CAR PARKING SPACES FOR RESIDENTIAL VISITORS | 10 CAR PARKING S                               | PACES FOR RESIDENTIAL VISITORS                                                                                               | A.3.3                | 1 BED A                      | 50 sqm           | 8 sqm            | YES             |          |
| RESIDENTIAL GLA                                               | 5,8525qm                              | 57 CAR PARKING SPACES FOR RESIDENTIAL          |                                                | PACES FOR COURIERS                                                                                                           | A.3.2                | 1 BED A                      | 50 sqm           | 8 sqm            | YES             |          |
| COMMERCIAL GFA<br>RESIDENTIAL GFA                             |                                       |                                                |                                                | SPACES FOR COMMERCIAL (1car/40sqm)                                                                                           | THIRD FLOOR<br>A.3.1 | 2 BED F                      | 80 sqm           | 10 sqm           | YES             |          |
| RETAIL GFA                                                    | 888sqm                                | 35 CAR PARKING SPACES FOR RETAIL (1car/25sqm)  | 35 CAR PARKING S                               | PACES FOR RETAIL (1car/25sqm)                                                                                                | B.2.5 a              | daptable 2 BED C             | 79 sqm           | 10 sqm           |                 |          |
|                                                               | STAGE 1+2                             | CAR PARKING PROPOSED                           | CAR PARKING R                                  | REQUIRED                                                                                                                     | B.2.3<br>B.2.4       | 2 BED B                      | 82 sqm           | 10 sqm           | YES             |          |
|                                                               | 8,972sqm                              |                                                |                                                |                                                                                                                              | B.2.2<br>B.2.3       | 1 BED A<br>1 BED A           | 50 sqm<br>50 sqm | 8 sqm<br>8 sqm   | YES             |          |
| TOTAL GFA                                                     |                                       |                                                |                                                |                                                                                                                              | B.2.1                | 2 BED D                      | 79 sqm           | 13 sqm           | YES             | ١        |
| SIXTH FLOOR                                                   | office 20sqm + residential 735sqm     | l                                              |                                                |                                                                                                                              |                      | idaptable 2 BED C            | 79 sqm           | 19 sqm<br>10 sqm | 163             | <u> </u> |
| FOURTH FLOOR<br>FIFTH FLOOR                                   | · · ·                                 |                                                |                                                |                                                                                                                              | A.2.3<br>A.2.4       | 1 BED A<br>2 BED E           | 50 sqm<br>82 sqm | 8 sqm<br>19 sqm  | YES             |          |
|                                                               | · · ·                                 |                                                |                                                |                                                                                                                              | A.2.2                | 1 BED A                      | 50 sqm           | 8 sqm            | YES             |          |
| SECOND FLOOR                                                  |                                       |                                                |                                                |                                                                                                                              | A.2.1                | 2 BED F                      | 80 sqm           | 10 sqm           | YES             | Y        |
| FIRST FLOOR                                                   | •                                     |                                                |                                                |                                                                                                                              | B.1.5 a SECOND FLOOR | daptable 2 BED C             | 79 sqm           | 10 sqm           |                 | Y        |
| GROUND FLOOR<br>GROUND FLOOR                                  |                                       |                                                |                                                |                                                                                                                              | B.1.4                | 2 BED B                      | 82 sqm           | 17 sqm           | YES             | <u>\</u> |
| GROUND FLOOR                                                  | GFA BREAKDOWN                         |                                                |                                                |                                                                                                                              | B.1.3                | 1 BED A                      | 50 sqm           | 10 sqm           | YES             |          |
|                                                               |                                       |                                                |                                                |                                                                                                                              | B.1.1<br>B.1.2       | 2 BED D<br>1 BED A           | 79 sqm<br>50 sqm | 13 sqm<br>21 sqm | YES             | Y        |
|                                                               |                                       |                                                |                                                |                                                                                                                              | A.1.5 a              | idaptable 2 BED C            | 79 sqm           | 10 sqm           |                 | Y        |
| OTAL PROPOSED FSR (excluding the R3 Zone)                     | 2.71:1                                |                                                |                                                |                                                                                                                              | A.1.4                | 2 BED E                      | 82 sqm           | 19 sqm           | YES             | Y        |
| TOTAL PROPOSED GFA                                            | •                                     |                                                |                                                |                                                                                                                              | A.1.2<br>A.1.3       | 1 BED A<br>1 BED A           | 50 sqm<br>50 sqm | 21 sqm<br>10 sqm | YES             |          |
| TOTAL SITE AREA (excluding the R3 zone)                       | 3,307.8smq                            |                                                |                                                |                                                                                                                              | A.1.1                | 2 BED F                      | 80 sqm           | 13 sqm           | YES             | Ŷ        |
| TOTAL PROPOSED FSR (including R3 Zone)                        | 2.55:1                                |                                                |                                                |                                                                                                                              | FIRST FLOOR          | RESIDENTIAL ONTI TIFE        | NJA              | BALCONIES        | ACCESS          | VLINII   |
| TOTAL PROPOSED GFA                                            | , , , , , , , , , , , , , , , , , , , |                                                |                                                |                                                                                                                              |                      | RESIDENTIAL UNIT TYPE        | NSA              |                  | SOLAR<br>ACCESS | VENTI    |
|                                                               | 0.0700                                |                                                |                                                |                                                                                                                              |                      |                              |                  | AREAS            |                 | CRO      |