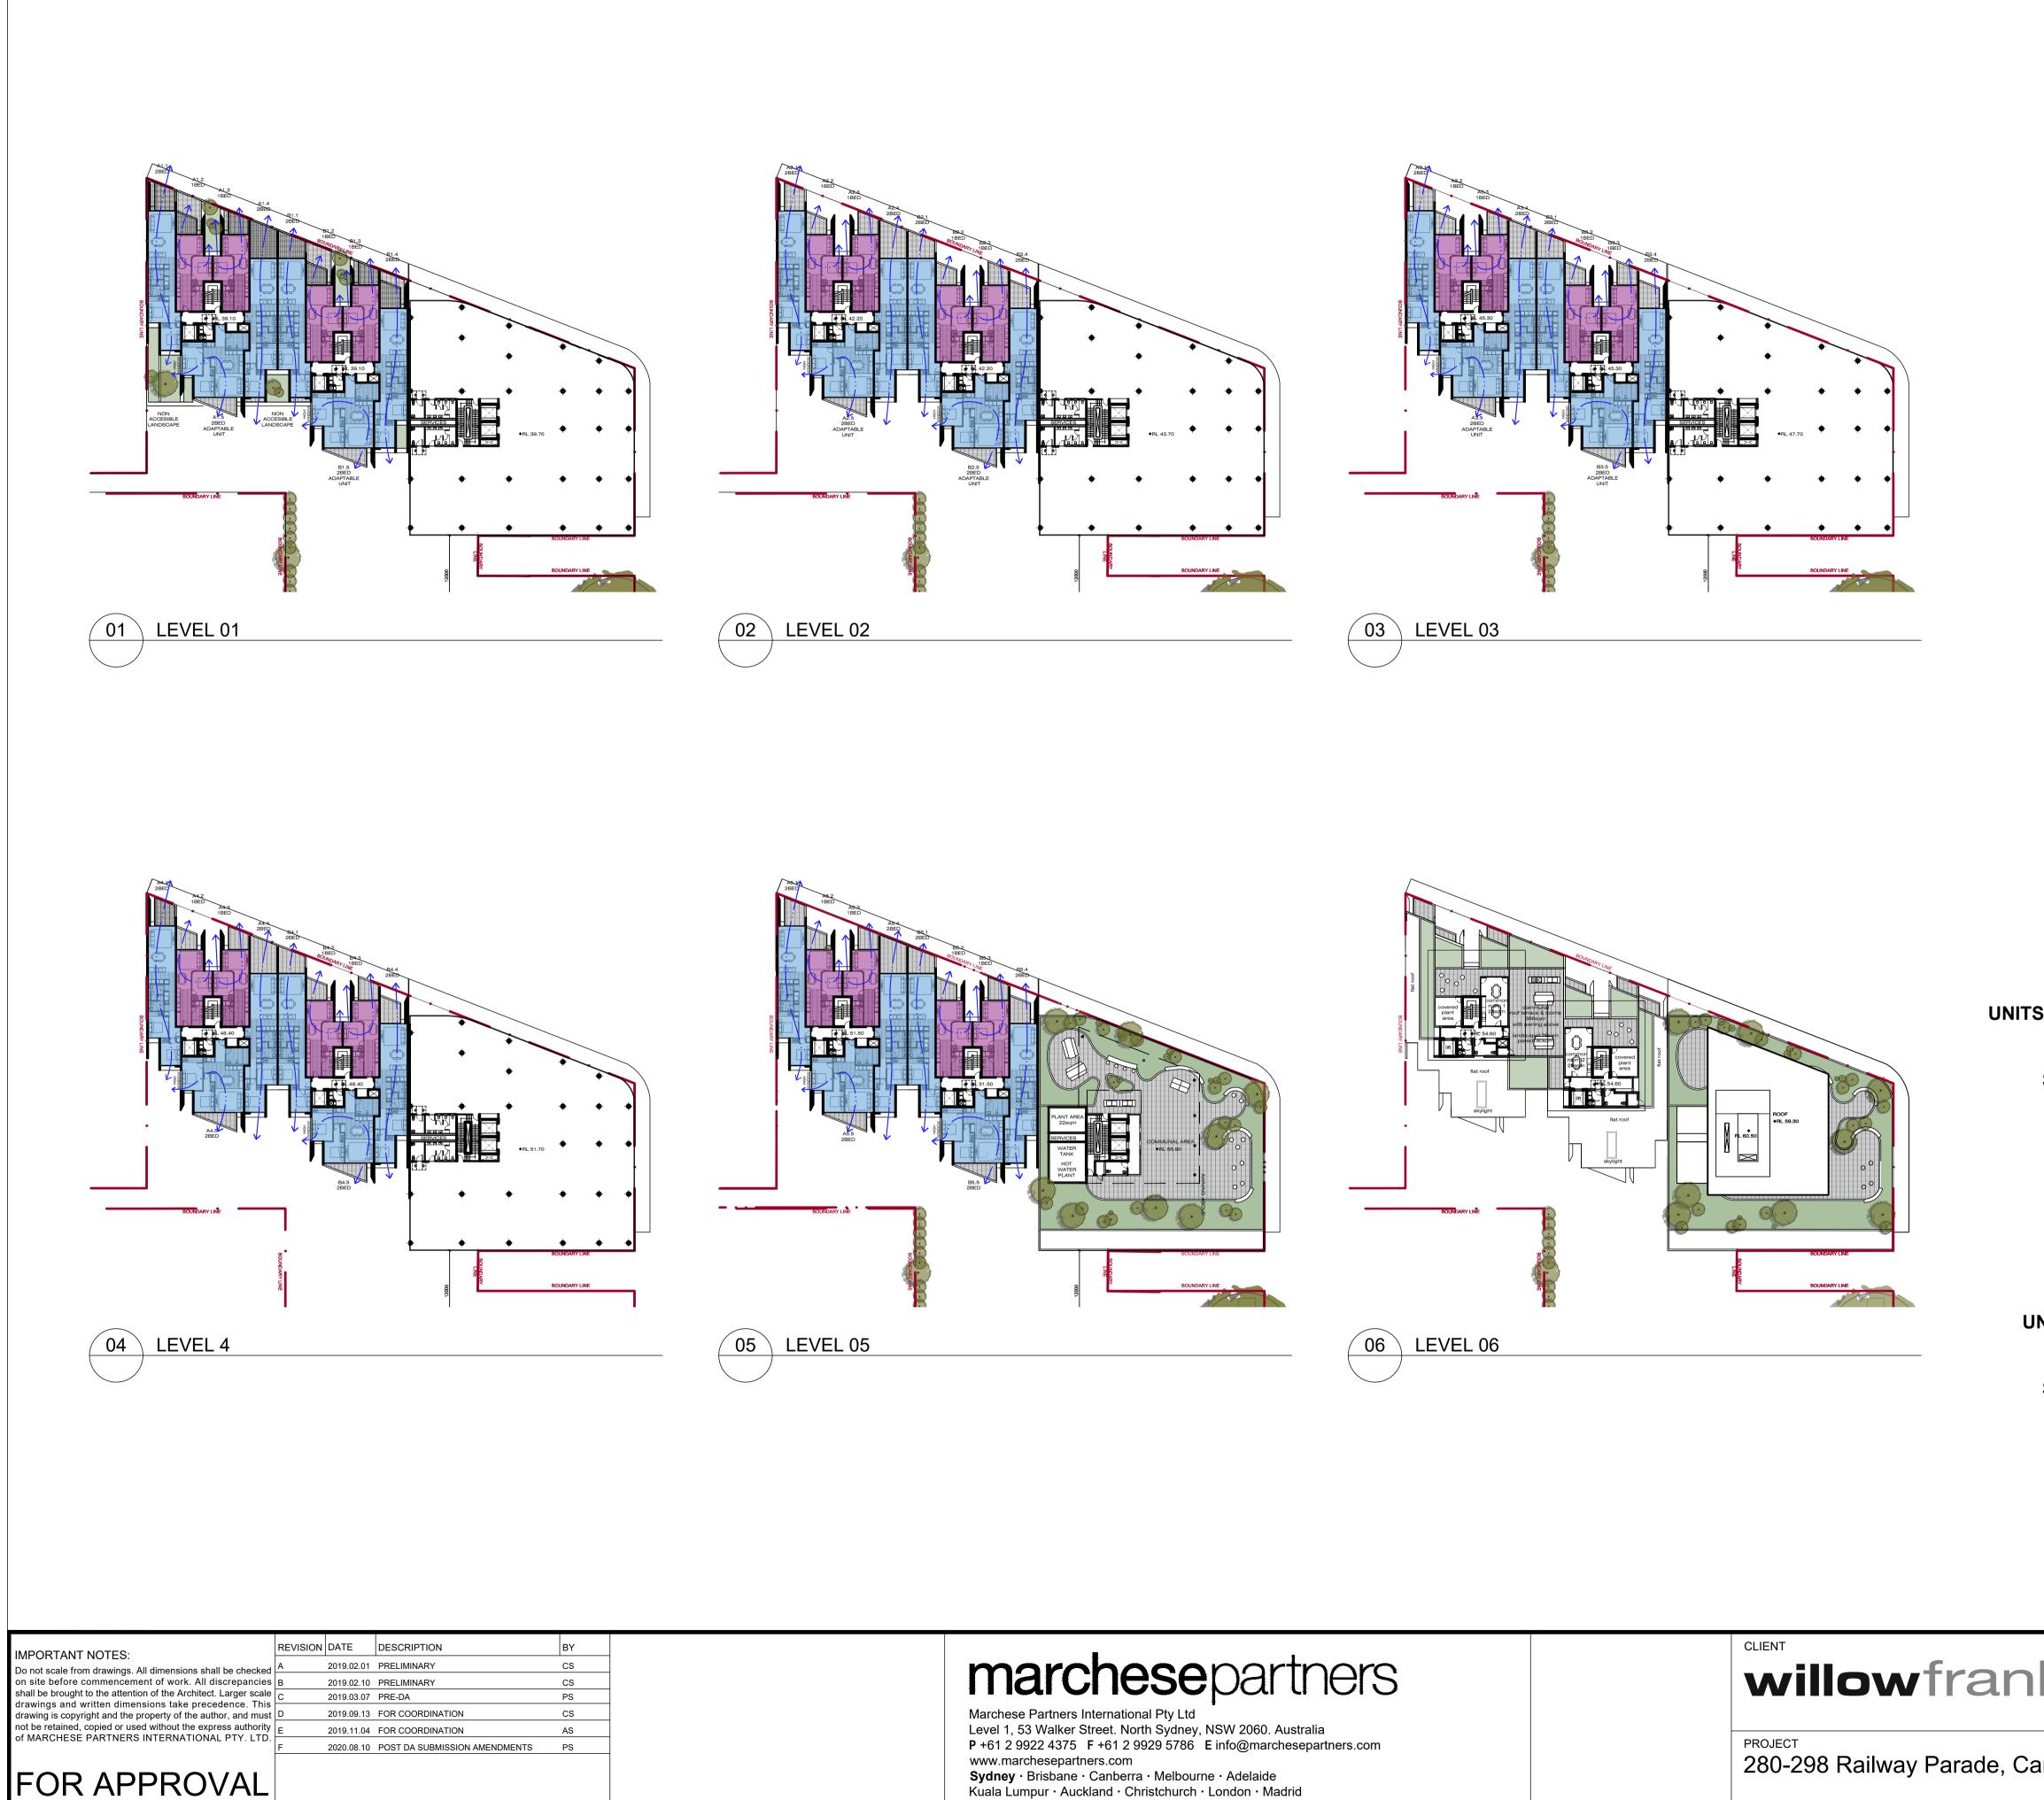

# **DEVELOPMENT APPLICATION 280-298 RAILWAY PARADE, CARLTON NSW**

| DRAWIN                  | GLIST                                        |         |
|-------------------------|----------------------------------------------|---------|
|                         | TITLE                                        | Rev. No |
|                         | GENERAL                                      | _       |
|                         | COVER SHEET<br>DATA SHEET                    | R<br>M  |
|                         | GENERAL                                      | IVI     |
|                         | SITE CONTEXT                                 | В       |
|                         | SITE PLAN (EXISTING)                         | С       |
|                         | SITE PLAN & LAND ALLOCATION                  | I       |
|                         | SITE ANALYSIS<br>STREET SCAPE                | G<br>E  |
|                         | DEMOLITION PLAN                              | B       |
|                         | LOCAL CHARACTER ANALYSIS                     | В       |
|                         | LOCAL CHARACTER APPLIED TO THE DEVELOPMENT   | С       |
|                         | FLOOR PLANS<br>BASEMENT 4                    | Ν       |
|                         | BASEMENT 3                                   | N       |
|                         | BASEMENT 2                                   | N       |
|                         | BASEMENT 1                                   | 0       |
|                         |                                              | R<br>M  |
|                         | LEVEL 01<br>LEVEL 02                         | M       |
|                         | LEVEL 03                                     | K       |
|                         | LEVEL 04                                     | Μ       |
|                         |                                              | L       |
|                         | COMMUNAL ROOF<br>ROOF PLAN                   | N<br>J  |
|                         | ELEVATIONS                                   | 0       |
|                         | NORTH-WEST ELEVATION                         | L       |
|                         | NORTH-EAST ELEVATION                         | L       |
| DA3.03<br>DA3.04        | SOUTH-EAST ELEVATION<br>SOUTH-WEST ELEVATION | L       |
| DA3.04<br>DA4.00        |                                              | L       |
| DA4.01                  | SECTION AA                                   | I       |
|                         | SECTION BB                                   | I.      |
|                         | SECTION CC<br>SECTION DD                     | J       |
|                         | SECTION EE & FF TO ENTRY RAMP                | D       |
| DA5.00                  |                                              |         |
| DA5.01                  | GFA                                          | F       |
| DA5.02                  | SOLAR ACCESS<br>CROSS OVER VENTILATION       | F       |
|                         | SHADOW ANALYSIS 21 JUNE 9AM                  | F<br>D  |
|                         | SHADOW ANALYSIS 21 JUNE 10AM                 | D       |
|                         | SHADOW ANALYSIS 21 JUNE 11AM                 | D       |
|                         | SHADOW ANALYSIS 21 JUNE 12PM                 | D       |
| DA5.08<br>DA5.09        |                                              | D<br>D  |
| DA5.10                  |                                              | C       |
| DA5.18                  |                                              | В       |
|                         | SHADOW CAST ANALYSIS 14 JUBILEE AVENUE       | В       |
| DA5.20<br>DA5.21        |                                              | B<br>A  |
| DA6.00                  | UNITS                                        |         |
| DA6.01                  | UNIT A                                       | D       |
| DA6.02                  |                                              | D       |
| DA6.03<br>DA6.04        | ADAPTABLE UNIT C<br>UNIT D                   | D<br>D  |
| DA6.05                  | UNIT E                                       | D       |
| DA6.06                  | UNIT F                                       | D       |
| DA7.00                  |                                              |         |
| DA7.01<br><b>DA8.00</b> | MATERIAL BOARD<br>VIEWS                      | D       |
| DA8.01                  | VIEW 1                                       | Е       |
| DA8.02                  | VIEW 2                                       | E       |
| DA8.03                  | VIEW 3                                       | D       |