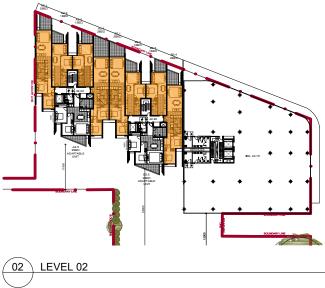

# **DEVELOPMENT APPLICATION 280-298 RAILWAY PARADE, CARLTON NSW**

| DRAWIN                  | GLIST                                        |         |
|-------------------------|----------------------------------------------|---------|
|                         | TITLE                                        | Rev. No |
|                         | GENERAL                                      | _       |
|                         | COVER SHEET<br>DATA SHEET                    | R<br>M  |
|                         | GENERAL                                      | IVI     |
|                         | SITE CONTEXT                                 | В       |
|                         | SITE PLAN (EXISTING)                         | С       |
|                         | SITE PLAN & LAND ALLOCATION                  | I       |
|                         | SITE ANALYSIS<br>STREET SCAPE                | G<br>E  |
|                         | DEMOLITION PLAN                              | B       |
|                         | LOCAL CHARACTER ANALYSIS                     | В       |
|                         | LOCAL CHARACTER APPLIED TO THE DEVELOPMENT   | С       |
|                         | FLOOR PLANS<br>BASEMENT 4                    | Ν       |
|                         | BASEMENT 3                                   | N       |
|                         | BASEMENT 2                                   | N       |
|                         | BASEMENT 1                                   | 0       |
|                         |                                              | R<br>M  |
|                         | LEVEL 01<br>LEVEL 02                         | M       |
|                         | LEVEL 03                                     | K       |
|                         | LEVEL 04                                     | Μ       |
|                         |                                              | L       |
|                         | COMMUNAL ROOF<br>ROOF PLAN                   | N<br>J  |
|                         | ELEVATIONS                                   | 0       |
|                         | NORTH-WEST ELEVATION                         | L       |
|                         | NORTH-EAST ELEVATION                         | L       |
| DA3.03<br>DA3.04        | SOUTH-EAST ELEVATION<br>SOUTH-WEST ELEVATION | L       |
| DA3.04<br>DA4.00        |                                              | L       |
| DA4.01                  | SECTION AA                                   | I       |
|                         | SECTION BB                                   | I.      |
|                         | SECTION CC<br>SECTION DD                     | J       |
|                         | SECTION EE & FF TO ENTRY RAMP                | D       |
| DA5.00                  |                                              |         |
| DA5.01                  | GFA                                          | F       |
| DA5.02                  | SOLAR ACCESS<br>CROSS OVER VENTILATION       | F       |
|                         | SHADOW ANALYSIS 21 JUNE 9AM                  | F<br>D  |
|                         | SHADOW ANALYSIS 21 JUNE 10AM                 | D       |
|                         | SHADOW ANALYSIS 21 JUNE 11AM                 | D       |
|                         | SHADOW ANALYSIS 21 JUNE 12PM                 | D       |
| DA5.08<br>DA5.09        |                                              | D<br>D  |
| DA5.10                  |                                              | C       |
| DA5.18                  |                                              | В       |
|                         | SHADOW CAST ANALYSIS 14 JUBILEE AVENUE       | В       |
| DA5.20<br>DA5.21        |                                              | B<br>A  |
| DA6.00                  | UNITS                                        |         |
| DA6.01                  | UNIT A                                       | D       |
| DA6.02                  |                                              | D       |
| DA6.03<br>DA6.04        | ADAPTABLE UNIT C<br>UNIT D                   | D<br>D  |
| DA6.05                  | UNIT E                                       | D       |
| DA6.06                  | UNIT F                                       | D       |
| DA7.00                  |                                              |         |
| DA7.01<br><b>DA8.00</b> | MATERIAL BOARD<br>VIEWS                      | D       |
| DA8.01                  | VIEW 1                                       | Е       |
| DA8.02                  | VIEW 2                                       | E       |
| DA8.03                  | VIEW 3                                       | D       |