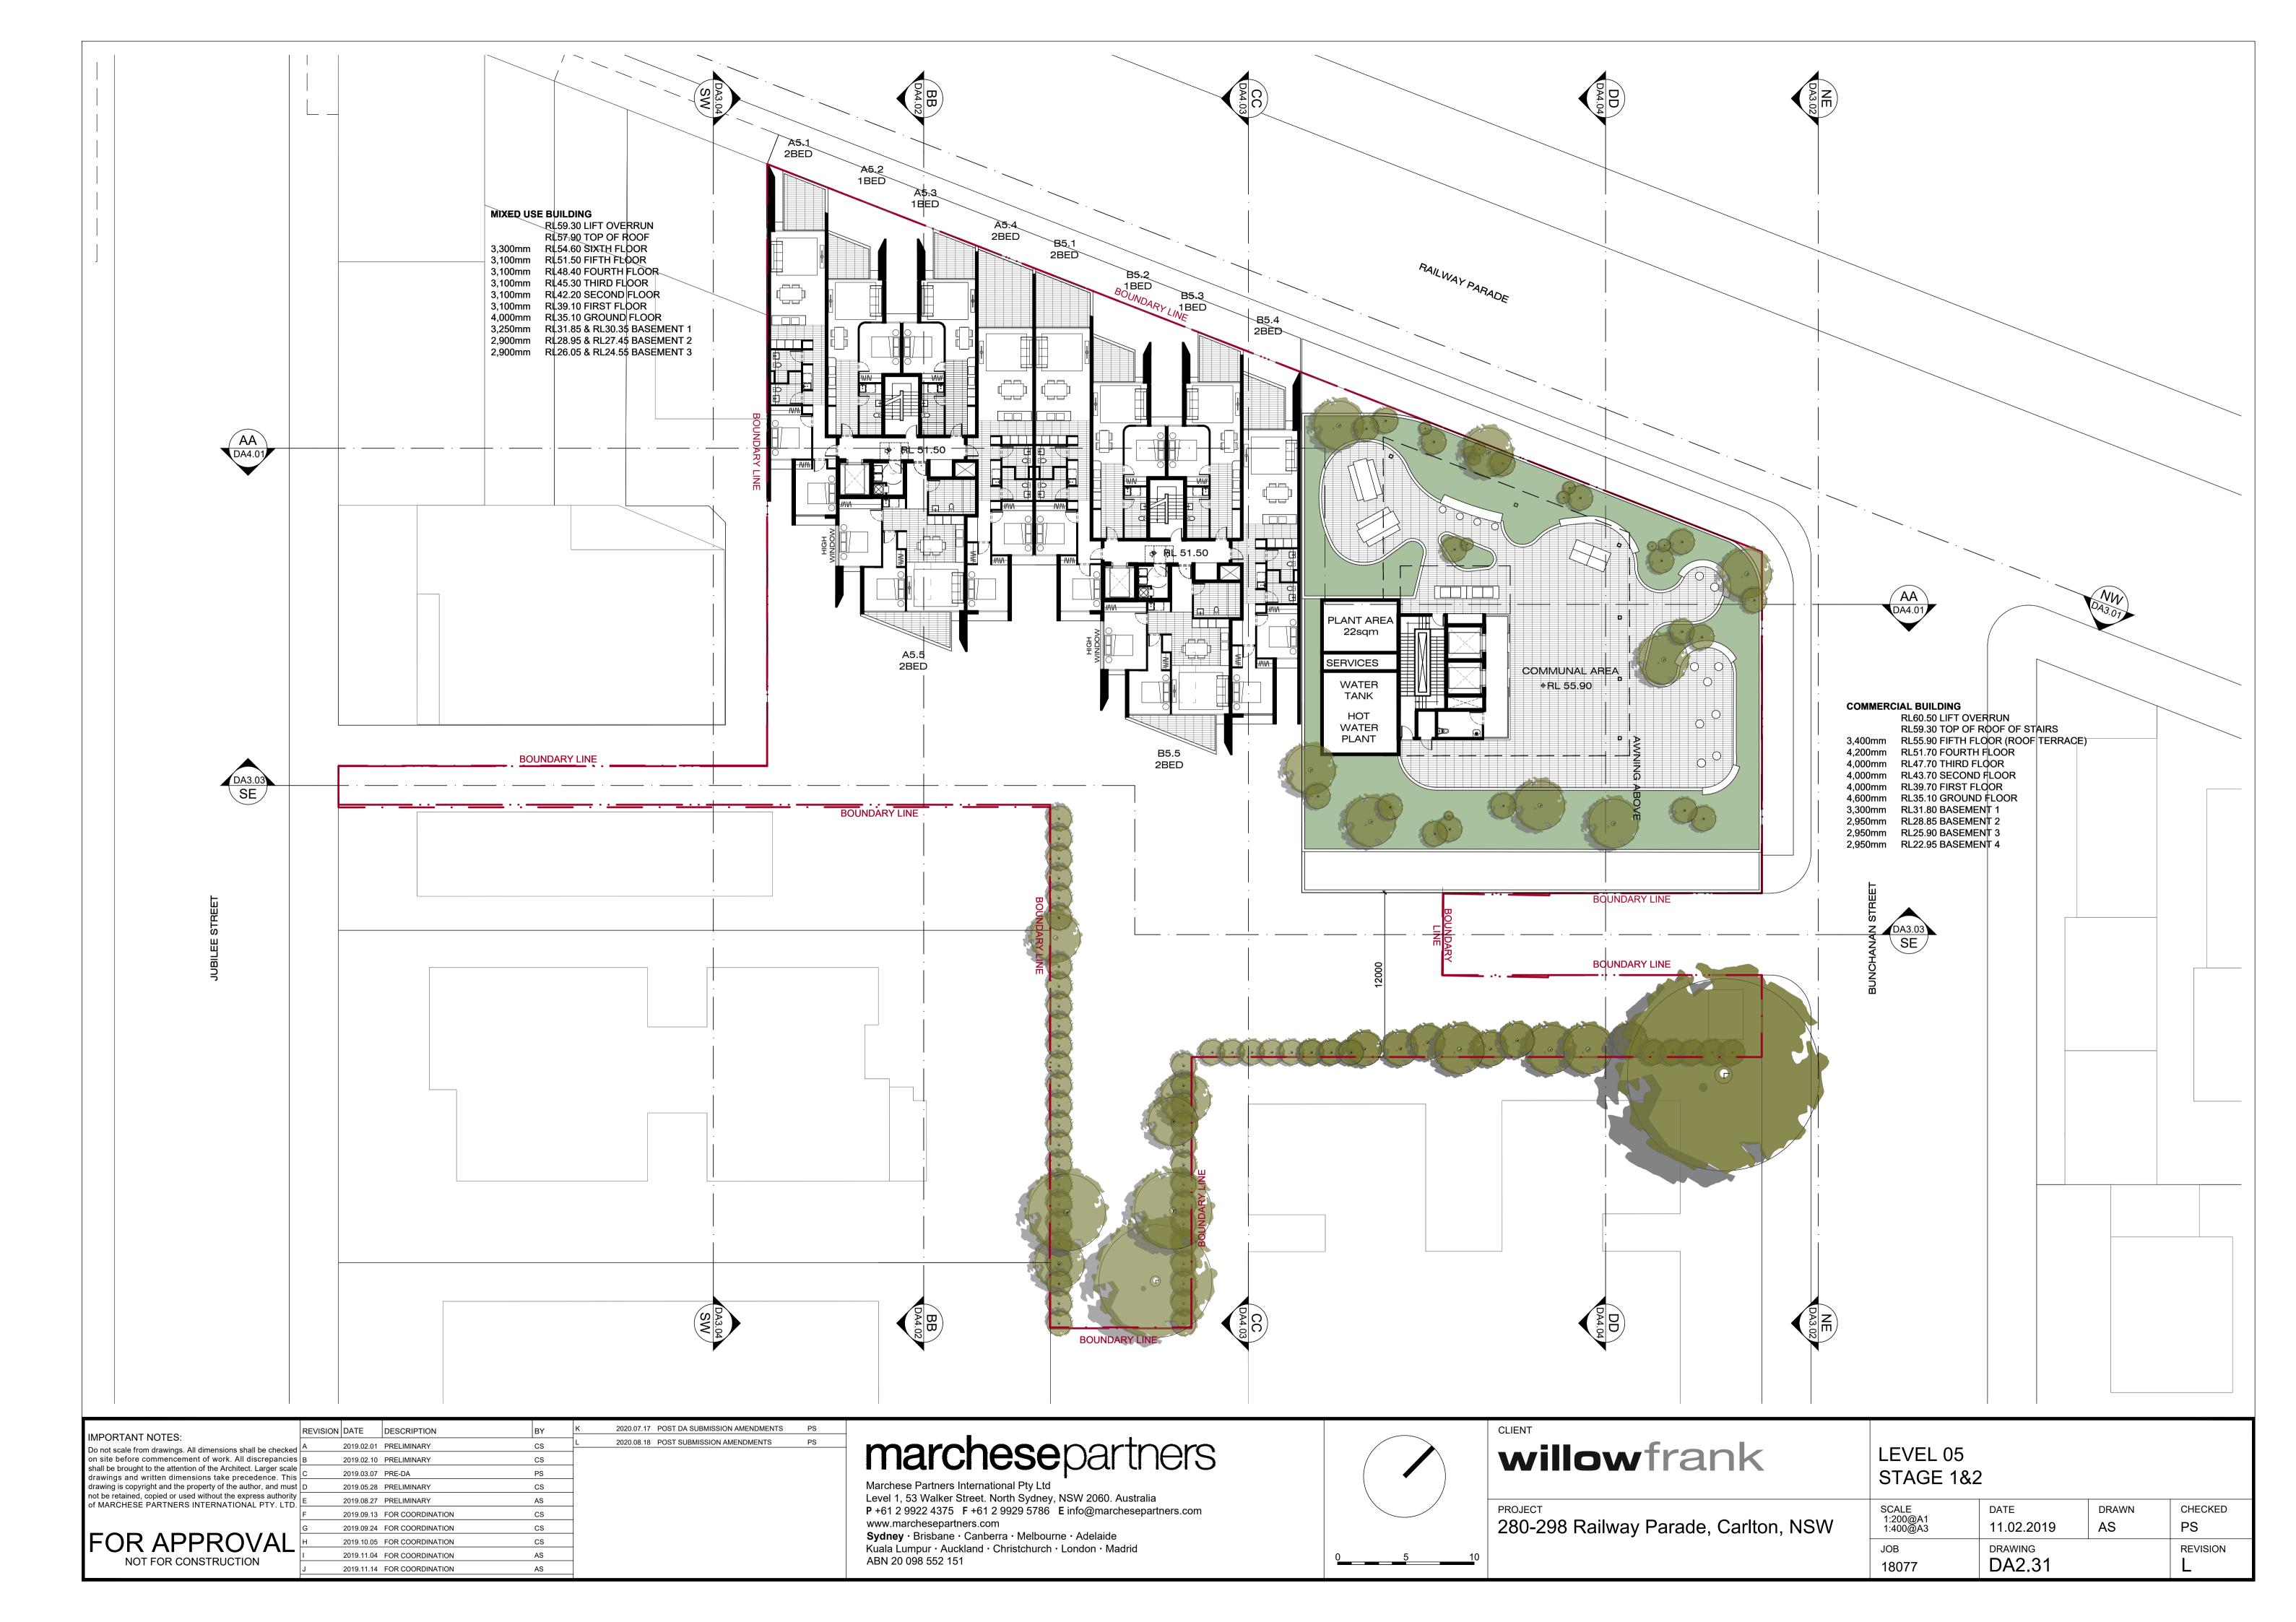

| н  | 2019.10.05 | FOR COORDINATION             | CS |   |            |                            |    |
| NOT FOR CONSTRUCTION                                                                                                   | 1  | 2019.11.04 | FOR COORDINATION             | AS |   |            |                            |    |
| NOT FOR CONSTRUCTION                                                                                                   | J  | 2019.11.13 | FOR COORDINATION             | AS |   |            |                            |    |
|                                                                                                                        |    |            |                              |    |   |            |                            |    |







|                                           | RL 59.30<br>TOP OF ROOF<br>OF STAIRS 21m Height jimt<br>ROOF TERRACE<br>RL 51.70<br>FOURTH FLOOR<br>RL 47.70<br>THIRD FLOOR<br>RL 43.70<br>RL 43.70<br>RL 43.70<br>RL 43.70<br>RL 55.10<br>FROOF<br>RL 43.10<br>FROOF<br>FL 55.10<br>GROUND FLOOR                                                                                                                                                                                                                                                                                        |         |        |      |
|-------------------------------------------|----------------------------------------------------------------------------------------------------------------------------------------------------------