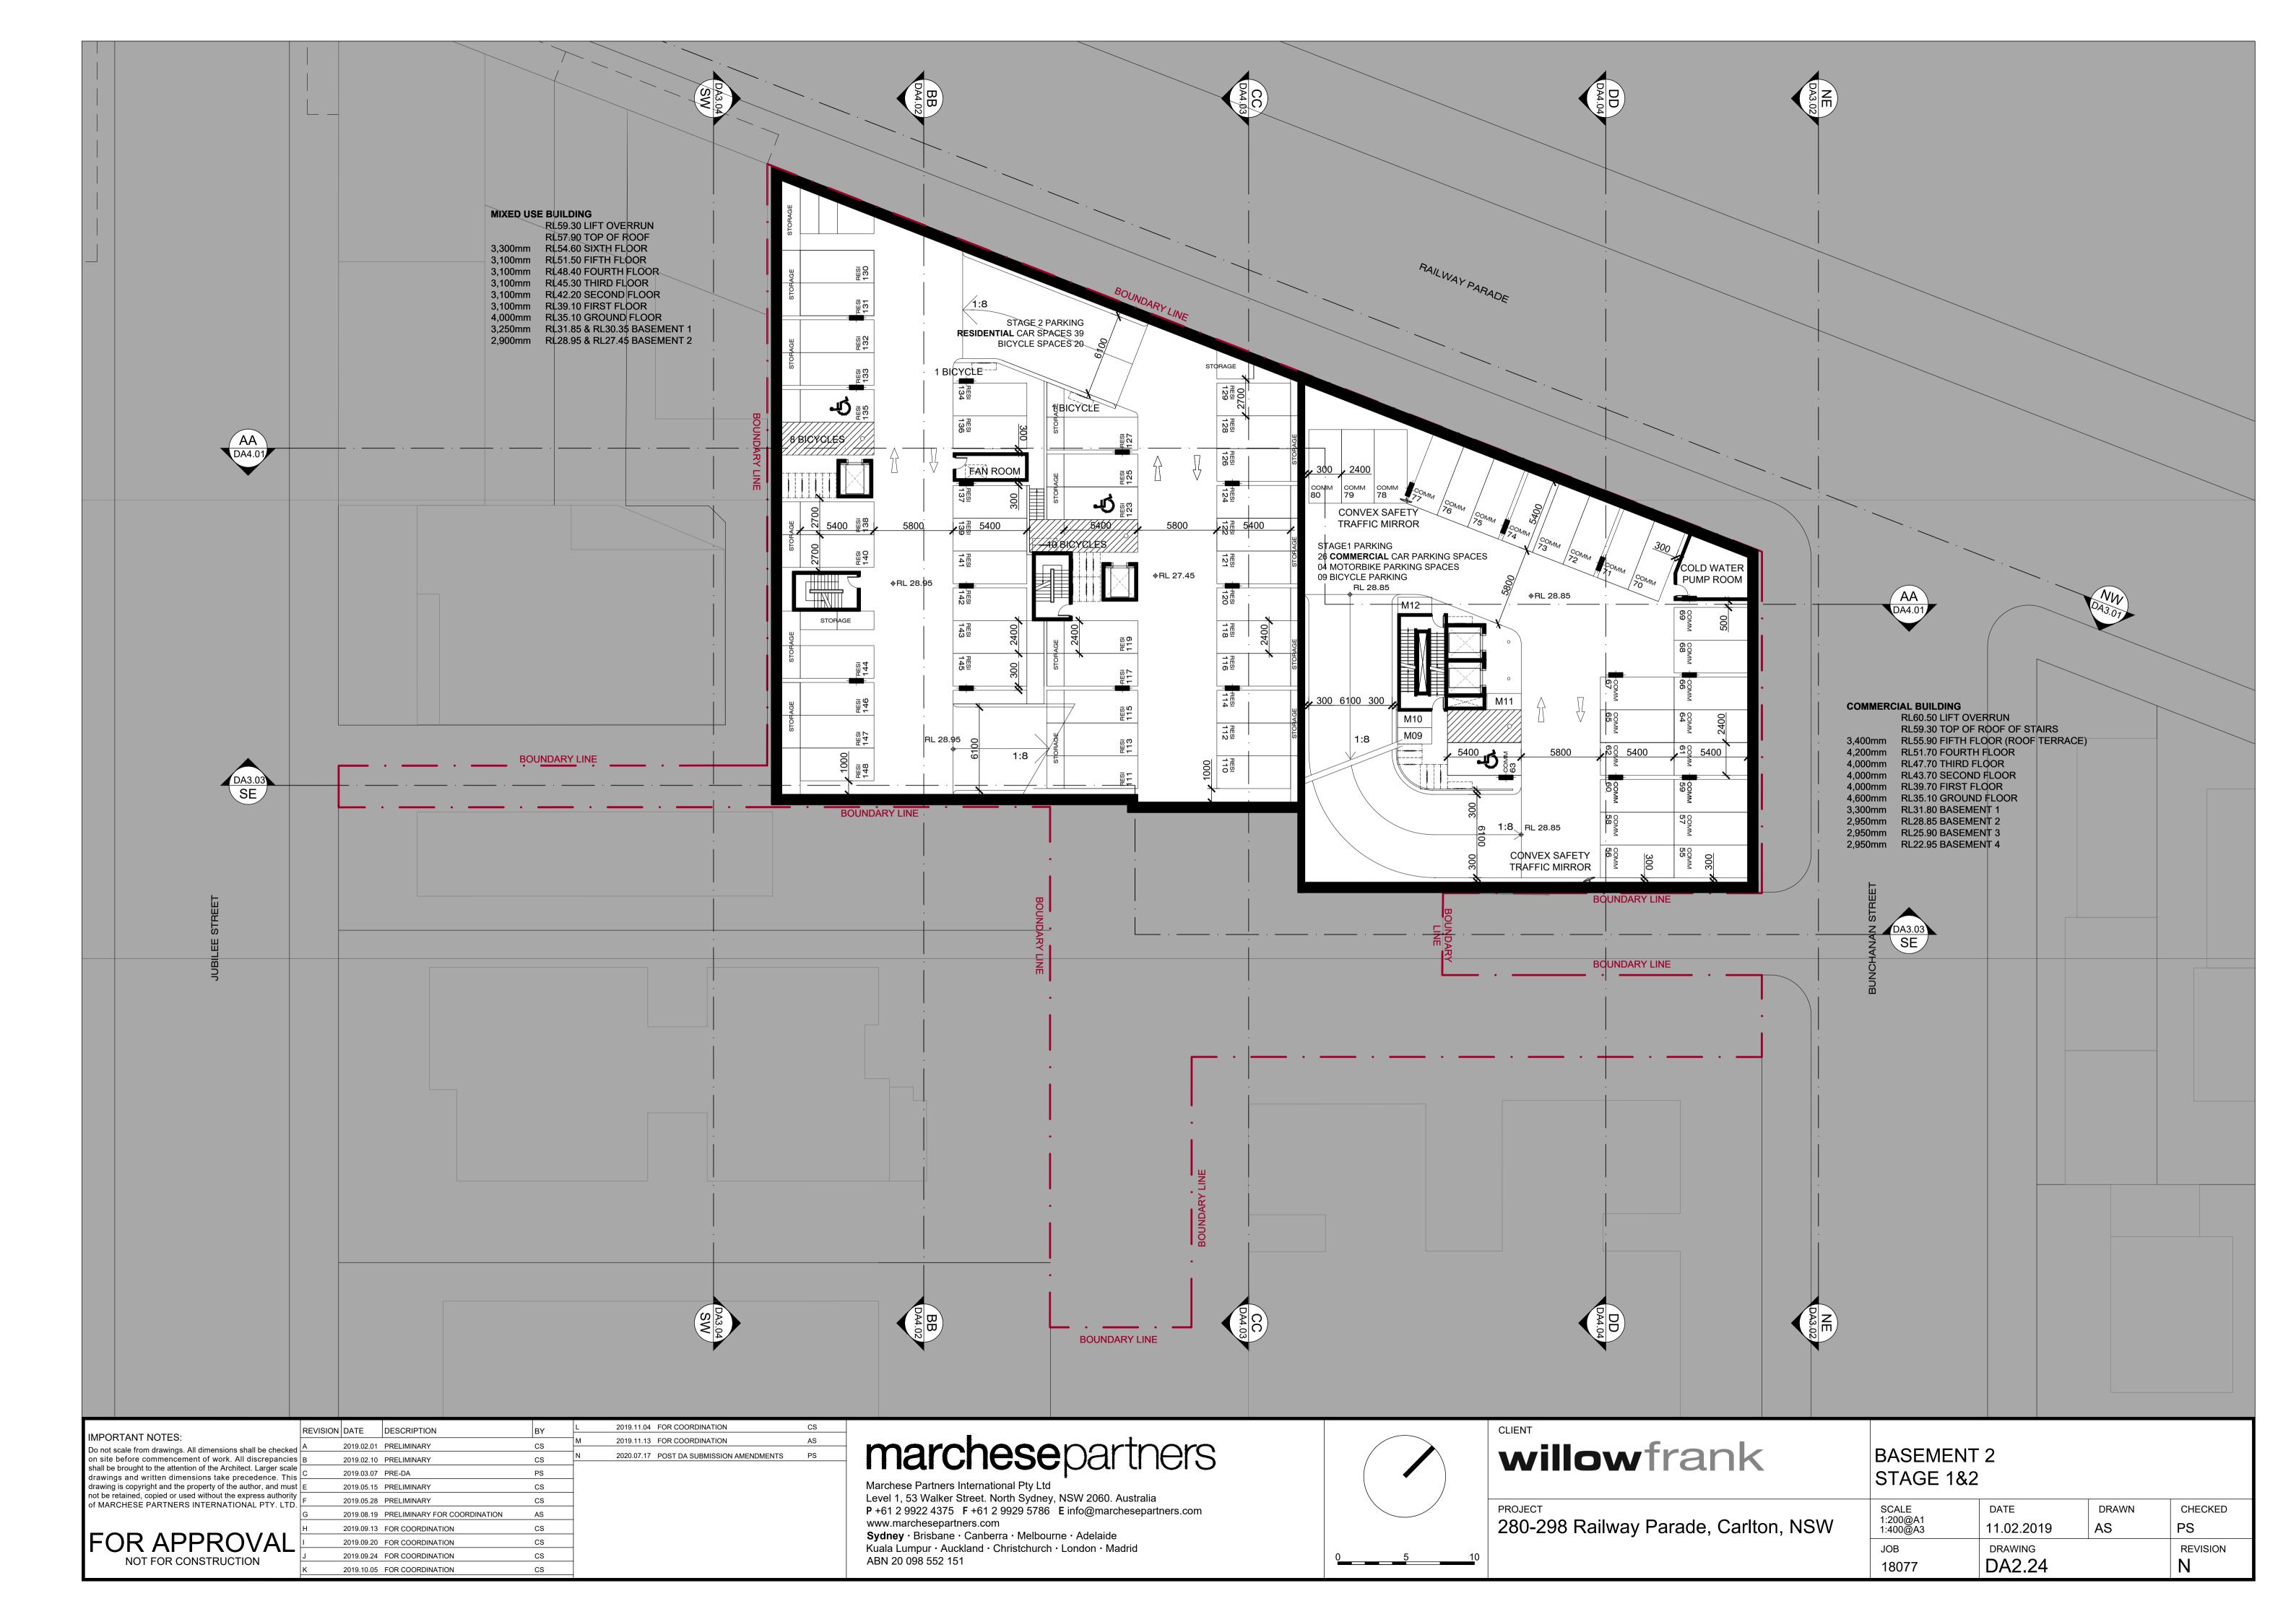

# **DEVELOPMENT APPLICATION 280-298 RAILWAY PARADE, CARLTON NSW**

| DRAWIN                  | GLIST                                        |         |
|-------------------------|----------------------------------------------|---------|
|                         | TITLE                                        | Rev. No |
|                         | GENERAL                                      | _       |
|                         | COVER SHEET<br>DATA SHEET                    | R<br>M  |
|                         | GENERAL                                      | IVI     |
|                         | SITE CONTEXT                                 | В       |
|                         | SITE PLAN (EXISTING)                         | С       |
|                         | SITE PLAN & LAND ALLOCATION                  | I       |
|                         | SITE ANALYSIS<br>STREET SCAPE                | G<br>E  |
|                         | DEMOLITION PLAN                              | B       |
|                         | LOCAL CHARACTER ANALYSIS                     | В       |
|                         | LOCAL CHARACTER APPLIED TO THE DEVELOPMENT   | С       |
|                         | FLOOR PLANS<br>BASEMENT 4                    | Ν       |
|                         | BASEMENT 3                                   | N       |
|                         | BASEMENT 2                                   | N       |
|                         | BASEMENT 1                                   | 0       |
|                         |                                              | R<br>M  |
|                         | LEVEL 01<br>LEVEL 02                         | M       |
|                         | LEVEL 03                                     | K       |
|                         | LEVEL 04                                     | Μ       |
|                         |                                              | L       |
|                         | COMMUNAL ROOF<br>ROOF PLAN                   | N<br>J  |
|                         | ELEVATIONS                                   | 0       |
|                         | NORTH-WEST ELEVATION                         | L       |
|                         | NORTH-EAST ELEVATION                         | L       |
| DA3.03<br>DA3.04        | SOUTH-EAST ELEVATION<br>SOUTH-WEST ELEVATION | L       |
| DA3.04<br>DA4.00        |                                              | L       |
| DA4.01                  | SECTION AA                                   | I       |
|                         | SECTION BB                                   | I.      |
|                         | SECTION CC<br>SECTION DD                     | J       |
|                         | SECTION EE & FF TO ENTRY RAMP                | D       |
| DA5.00                  |                                              |         |
| DA5.01                  | GFA                                          | F       |
| DA5.02                  | SOLAR ACCESS<br>CROSS OVER VENTILATION       | F       |
|                         | SHADOW ANALYSIS 21 JUNE 9AM                  | F<br>D  |
|                         | SHADOW ANALYSIS 21 JUNE 10AM                 | D       |
|                         | SHADOW ANALYSIS 21 JUNE 11AM                 | D       |
|                         | SHADOW ANALYSIS 21 JUNE 12PM                 | D       |
| DA5.08<br>DA5.09        |                                              | D<br>D  |
| DA5.10                  |                                              | C       |
| DA5.18                  |                                              | В       |
|                         | SHADOW CAST ANALYSIS 14 JUBILEE AVENUE       | В       |
| DA5.20<br>DA5.21        |                                              | B<br>A  |
| DA6.00                  | UNITS                                        |         |
| DA6.01                  | UNIT A                                       | D       |
| DA6.02                  |                                              | D       |
| DA6.03<br>DA6.04        | ADAPTABLE UNIT C<br>UNIT D                   | D<br>D  |
| DA6.05                  | UNIT E                                       | D       |
| DA6.06                  | UNIT F                                       | D       |
| DA7.00                  |                                              |         |
| DA7.01<br><b>DA8.00</b> | MATERIAL BOARD<br>VIEWS                      | D       |
| DA8.01                  | VIEW 1                                       | Е       |
| DA8.02                  | VIEW 2                                       | E       |
| DA8.03                  | VIEW 3                                       | D       |