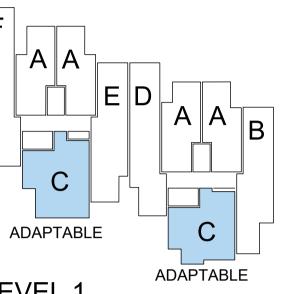

|    |
| NOT FOR CONSTRUCTION                                                                                                   |          |            |                            |    |
|                                                                                                                        |          |            |                            |    |



UNIT TYP C 79 sqm 2 BEDROOM INTERNAL STORAGE 4 m<sup>3</sup> EXTERAL STORAGE 4 m<sup>3</sup>



LEVEL 1



LEVEL 2



LEVEL 3



+61 2 9922 4375 **F** +61 2 9929 5786 **E** info@marchesepartners.com ww.marchesepartners.com

**/dney** · Brisbane · Canberra · Melbourne · Adelaide uala Lumpur · Auckland · Christchurch · London · Madrid BN 20 098 552 151

### CLIENT willowfran

PROJECT 280-298 Railway Parade, Ca













LEVEL 6

| ık           | ADAPTABL                     | E UNIT C         |             |               |
|--------------|------------------------------|------------------|-------------|---------------|
| Carlton, NSW | SCALE<br>1:50@A1<br>1:100@A3 | DATE<br>20.08.18 | DRAWN<br>CS | CHECKED<br>PS |
|              | <sub>ЈОВ</sub><br>18077      | drawing DA6.03   |             | REVISION      |
|              |                              |                  |             |               |



### PLEASE NOTE THAT THE BALCONY CONFIGURATION REFLECTS THE TYPICAL LEVEL ONLY. FOR LEVEL 1 PLEASE REFER TO THE MAIN FLOOR PLAN (DA2.07 OR DA2.27)

| IMPORTANT NOTES:<br>Do not scale from drawings. All dimensions shall be checked<br>on site before commencement of work. All discrepancies<br>