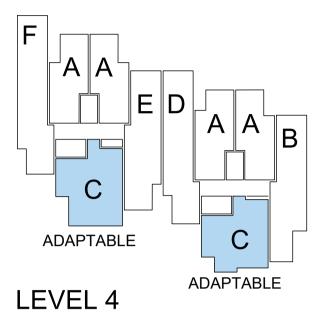

www.marchesepartners.com

| ITEM                                       | STAGE 1+2<br>MIXED USE                                             |                                                                                                                                                                                                                                                                                                     |                       |                              |                  |                    |                 |                      |
|--------------------------------------------|--------------------------------------------------------------------|-----------------------------------------------------------------------------------------------------------------------------------------------------------------------------------------------------------------------------------------------------------------------------------------------------|-----------------------|------------------------------|------------------|--------------------|-----------------|----------------------|
| TOTAL SITE AREA (including the R3 zone)    | 3,513.1smq                                                         |                                                                                                                                                                                                                                                                                                     |                       |                              |                  |                    |                 |                      |
| TOTAL PROPOSED GFA                         | 8,972sqm<br>2.55:1                                                 |                                                                                                                                                                                                                                                                                                     |                       | RESIDENTIAL UNIT TYPE        | NSA              | AREAS<br>BALCONIES | SOLAR<br>ACCESS | CROSS<br>VENTILATION |
| TOTAL PROPOSED FSR (including R3 Zone)     | 2.35.1                                                             |                                                                                                                                                                                                                                                                                                     | FIRST FLOOR           |                              |                  | DALCONILS          | 100200          |                      |
| TOTAL SITE AREA (excluding the R3 zone)    | 3,307.8smq                                                         |                                                                                                                                                                                                                                                                                                     | A.1.1                 | 2 BED F                      | 80 sqm           | 13 sqm             | YES             | YES                  |
| TOTAL PROPOSED GFA                         | 8,972sqm                                                           |                                                                                                                                                                                                                                                                                                     | A.1.2                 | 1 BED A<br>1 BED A           | 50 sqm<br>50 sqm | 21 sqm<br>10 sqm   | YES             |                      |
| TOTAL PROPOSED FSR (excluding the R3 Zone) | 2.71:1                                                             |                                                                                                                                                                                                                                                                                                     | A.1.4                 | 2 BED E                      | 82 sqm           | 19 sqm             | YES             | YES                  |
|                                            |                                                                    |                                                                                                                                                                                                                                                                                                     | A.1.5                 | adaptable 2 BED C            | 79 sqm           | 10 sqm             |                 | YES                  |
|                                            |                                                                    |                                                                                                                                                                                                                                                                                                     | B.1.1                 | 2 BED D                      | 79 sqm           | 13 sqm             | YES             | YES                  |
|                                            |                                                                    |                                                                                                                                                                                                                                                                                                     | B.1.2<br>B.1.3        | 1 BED A<br>1 BED A           | 50 sqm<br>50 sqm | 21 sqm<br>10 sqm   | YES             |                      |
| GROUND FLOOR                               | GFA BREAKDOWN                                                      |                                                                                                                                                                                                                                                                                                     | B.1.4                 | 2 BED B                      | 82 sqm           | 17 sqm             | YES             | YES                  |
| GROUND FLOOR<br>FIRST FLOOR                | retail 350 + 538sqm<br>office lobby 200 + residential lobby 163sqm |                                                                                                                                                                                                                                                                                                     | B.1.5                 | adaptable 2 BED C            | 79 sqm           | 10 sqm             |                 | YES                  |
| SECOND FLOOR                               | office 978sqm + residential 735sqm                                 |                                                                                                                                                                                                                                                                                                     | SECOND FLOOR          | 2 BED F                      | 80 sqm           | 10 sqm             | YES             | YES                  |
| THIRD FLOOR                                | office 978sqm + residential 735sqm                                 |                                                                                                                                                                                                                                                                                                     | A.2.1                 | 1 BED A                      | 50 sqm           | 8 sqm              | YES             | 162                  |
| FOURTH FLOOR                               | office 978sqm + residential 735sqm                                 |                                                                                                                                                                                                                                                                                                     | A.2.3                 | 1 BED A                      | 50 sqm           | 8 sqm              | YES             |                      |
| FIFTH FLOOR                                | office 978sqm + residential 735sqm                                 |                                                                                                                                                                                                                                                                                                     | A.2.4                 | 2 BED E                      | 82 sqm           | 19 sqm             | YES             | YES                  |
| SIXTH FLOOR<br><b>TOTAL GFA</b>            | office 20sqm + residential 735sqm<br>residential 406sqm            |                                                                                                                                                                                                                                                                                                     | A.2.5                 | adaptable 2 BED C<br>2 BED D | 79 sqm           | 10 sqm             | YES             | YES                  |
|                                            | 8,972sqm                                                           |                                                                                                                                                                                                                                                                                                     | B.2.1<br>B.2.2        | 1 BED A                      | 79 sqm<br>50 sqm | 13 sqm<br>8 sqm    | YES             | YES                  |
|                                            |                                                                    |                                                                                                                                                                                                                                                                                                     | B.2.3                 | 1 BED A                      | 50 sqm           | 8 sqm              | YES             |                      |
|                                            | STAGE 1+2                                                          | CAR PARKING PROPOSED CAR PARKING REQUIRED                                                                                                                                                                                                                                                           | B.2.4                 | 2 BED B                      | 82 sqm           | 10 sqm             | YES             | YES                  |
|                                            | 888sqm<br>4 132sqm                                                 | 35 CAR PARKING SPACES FOR RETAIL (1car/25sqm) 35 CAR PARKING SPACES FOR RETAIL (1car/25sqm)                                                                                                                                                                                                         | B.2.5<br>THIRD FLOOR  | adaptable 2 BED C            | 79 sqm           | 10 sqm             |                 | YES                  |
| COMMERCIAL GFA<br>RESIDENTIAL GFA          | 4,132sqm<br>3,952sqm                                               | 103 CAR PARKING SPACES FOR COMMERCIAL (1car/40sqm)       103 CAR PARKING SPACES FOR COMMERCIAL (1car/40sqm)         2 CAR PARKING SPACES FOR COURIERS       2 CAR PARKING SPACES FOR COURIERS                                                                                                       | A.3.1                 | 2 BED F                      | 80 sqm           | 10 sqm             | YES             | YES                  |
|                                            | 0,0020411                                                          | 57 CAR PARKING SPACES FOR RESIDENTIAL 57 CAR PARKING SPACES FOR RESIDENTIAL                                                                                                                                                                                                                         | A.3.2                 | 1 BED A                      | 50 sqm           | 8 sqm              | YES             |                      |
|                                            |                                                                    | 10 CAR PARKING SPACES FOR RESIDENTIAL VISITORS 10 CAR PARKING SPACES FOR RESIDENTIAL VISITORS                                                                                                                                                                                                       | A.3.3                 | 1 BED A                      | 50 sqm           | 8 sqm              | YES             |                      |
|                                            | 8,972sqm                                                           | 207 CAR PARKING SPACES 207 CAR PARKING SPACES                                                                                                                                                                                                                                                       | A.3.4                 | 2 BED E                      | 82 sqm           | 19 sqm             | YES             | YES                  |
|                                            |                                                                    |                                                                                                                                                                                                                                                                                                     | A.3.5<br>B.3.1        | adaptable 2 BED C<br>2 BED D | 79 sqm<br>79 sqm | 10 sqm<br>13 sqm   | YES             | YES                  |
|                                            |                                                                    |                                                                                                                                                                                                                                                                                                     | B.3.2                 | 1 BED A                      | 50 sqm           | 8 sqm              | YES             |                      |
|                                            |                                                                    |                                                                                                                                                                                                                                                                                                     | B.3.3                 | 1 BED A                      | 50 sqm           | 8 sqm              | YES             |                      |
|                                            |                                                                    |                                                                                                                                                                                                                                                                                                     | B.3.4                 | 2 BED B                      | 82 sqm           | 10 sqm             | YES             | YES                  |
|                                            |                                                                    |                                                                                                                                                                                                                                                                                                     | B.3.5<br>FOURTH FLOOR | adaptable 2 BED C            | 79 sqm           | 10 sqm             |                 | YES                  |
|                                            |                                                                    |                                                                                                                                                                                                                                                                                                     | A.4.1                 | 2 BED F                      | 80 sqm           | 10 sqm             | YES             | YES                  |
|                                            | STAGE 1                                                            | STAGE 2                                                                                                                                                                                                                                                                                             | A.4.2                 | 1 BED A                      | 50 sqm           | 8 sqm              | YES             |                      |
| ITEM                                       | COMMERCIAL                                                         | MIXED USE                                                                                                                                                                                                                                                                                           | A.4.3                 | 1 BED A                      | 50 sqm           | 8 sqm              | YES             | VEC                  |
| TOTAL SITE AREA (including the R3 zone)    | na                                                                 | 1,720.3sqm                                                                                                                                                                                                                                                                                          | A.4.4                 | 2 BED E<br>2 BED C           | 82 sqm<br>79 sqm | 19 sqm<br>10 sqm   | YES             | YES                  |
| TOTAL PROPOSED GFA                         | na                                                                 | 4,490sqm                                                                                                                                                                                                                                                                                            | B.4.1                 | 2 BED D                      | 79 sqm           | 13 sqm             | YES             | YES                  |
| TOTAL PROPOSED FSR (including R3 Zone)     | na                                                                 | 2.61:1                                                                                                                                                                                                                                                                                              | B.4.2                 | 1 BED A                      | 50 sqm           | 8 sqm              | YES             |                      |
| TOTAL SITE AREA (excluding the R3 zone)    | 1,792.8sqm                                                         | 1,515.0sqm                                                                                                                                                                                                                                                                                          | B.4.3                 | 1 BED A                      | 50 sqm           | 8 sqm              | YES             | VEC                  |
| TOTAL PROPOSED GFA                         | 4,482sqm                                                           | 4,490sqm                                                                                                                                                                                                                                                                                            | B.4.4<br>B.4.5        | 2 BED B<br>2 BED C           | 82 sqm<br>79 sqm | 10 sqm<br>10 sqm   | YES             | YES                  |
| TOTAL PROPOSED FSR (excluding the R3 Zone) | 2.5:1                                                              | 2.97:1                                                                                                                                                                                                                                                                                              | FIFTH FLOOR           |                              | , o oqin         | 10 3411            |                 | 120                  |
| PERMISSIBLE FSR                            | 2.5:1                                                              | (including 0.5:1 bonus) 3.0:1                                                                                                                                                                                                                                                                       | A.5.1                 | 2 BED F                      | 80 sqm           | 10 sqm             | YES             | YES                  |
| PROPOSED COMMUNAL OPEN SPACE               |                                                                    | 356sqm 23.5% OF SITE AREA (excluding R3 Zone being 1515 sqm)                                                                                                                                                                                                                                        | A.5.2                 | 1 BED A                      | 50 sqm           | 8 sqm              | YES             |                      |
| PROPOSED COMMUNAL OPEN SPACE               |                                                                    | 602sqm 35.0% OF SITE AREA (excluding R3 Zone being 1710 sqm)                                                                                                                                                                                                                                        | A.5.3<br>A.5.4        | 1 BED A<br>2 BED E           | 50 sqm<br>82 sqm | 8 sqm<br>19 sqm    | YES             | YES                  |
|                                            |                                                                    |                                                                                                                                                                                                                                                                                                     | A.5.5                 | 2 BED C                      | 79 sqm           | 10 sqm             |                 | YES                  |
|                                            | GFA BREAKDOWN                                                      | GFA BREAKDOWN                                                                                                                                                                                                                                                                                       | B.5.1                 | 2 BED D                      | 79 sqm           | 13 sqm             | YES             | YES                  |
| GROUND FLOOR                               | retail 350sqm                                                      | retail 538sqm                                                                                                                                                                                                                                                                                       | B.5.2                 | 1 BED A                      | 50 sqm           | 8 sqm              | YES             |                      |
| GROUND FLOOR<br>FIRST FLOOR                | office lobby 200sqm<br>office 978sqm                               | residential lobby 163sqm<br>residential 735sqm                                                                                                                                                                                                                                                      | B.5.3<br>B.5.4        | 1 BED A<br>2 BED B           | 50 sqm<br>82 sqm | 8 sqm<br>10 sqm    | YES             | YES                  |
| SECOND FLOOR                               | office 978sqm                                                      | residential 735sqm                                                                                                                                                                                                                                                                                  | B.5.5                 | 2 BED C                      | 79 sqm           | 10 sqm             | 120             | YES                  |
| THIRD FLOOR                                | office 978sqm                                                      | residential 735sqm                                                                                                                                                                                                                                                                                  |                       |                              |                  |                    |                 |                      |
| FOURTH FLOOR                               | office 978sqm                                                      | residential 735sqm                                                                                                                                                                                                                                                                                  |                       | 50                           | 3,405 sqm        | 560 sqm            | 40              | 30                   |
| FIFTH FLOOR                                | office amenities 020sqm                                            | residential 735sqm                                                                                                                                                                                                                                                                                  | т                     | OTAL RESIDENTIAL UNITS       | NSA              | BALCONY            | 80.0%<br>SOLAR  | 60.0%<br>CROSS       |
| SIXTH FLOOR                                | na sqm<br><b>4482 sqm</b>                                          | residential 114sqm<br><b>4,490sqm</b>                                                                                                                                                                                                                                                               |                       |                              | NSA              | AREAS              | ACCESS          | VENTILATION          |
| GFA                                        | 4402 Sqiii                                                         | т,+303qiii                                                                                                                                                                                                                                                                                          |                       | BED 20                       | 40.00%           |                    |                 |                      |
|                                            | STAGE 1                                                            | CAR PARKING PROPOSED STAGE 2 CAR PARKING PROPOSED                                                                                                                                                                                                                                                   | 2 B                   |                              | 60.00%           |                    |                 |                      |
| RETAIL GFA                                 | 350sqm                                                             | 14 CAR PARKING SPACES FOR RETAIL       538sqm       21 CAR PARKING SPACES FOR RETAIL                                                                                                                                                                                                                |                       | 50                           |                  |                    |                 |                      |
| COMMERCIAL GFA                             | 4,132sqm                                                           | 103 CAR PARKING SPACES FOR COMMERCIAL     0sqm     0 CAR PARKING SPACES FOR COMMERCIAL                                                                                                                                                                                                              |                       |                              |                  |                    |                 |                      |
| RESIDENTIAL GFA                            | 0sqm                                                               | 2 CAR PARKING SPACES FOR COURIERS       0 CAR PARKING SPACES FOR COURIERS         0 CAR PARKING SPACES FOR RESIDENTIAL       3,952sqm         0 CAR PARKING SPACES FOR RESIDENTIAL       3,952sqm         0 CAR PARKING SPACES FOR RESIDENTIAL       10 CAR PARKING SPACES FOR RESIDENTIAL VISITORS |                       |                              |                  |                    |                 |                      |

| RETAIL GFA<br>COMMERCIAL GFA<br>RESIDENTIAL GFA               |                                       | 2 CAR PARKING SPACES FOR COURIERS              | 3,952sqm                                       | 0 CAR PARKING SPACES FOR COURIERS<br>57 CAR PARKING SPACES FOR RESIDENTIAL<br>10 CAR PARKING SPACES FOR RESIDENTIAL VISITORS |                      |                              |                  |                  |                 |          |
|---------------------------------------------------------------|---------------------------------------|------------------------------------------------|------------------------------------------------|------------------------------------------------------------------------------------------------------------------------------|----------------------|------------------------------|------------------|------------------|-----------------|----------|
| COMMERCIAL GFA                                                |                                       | 2 CAR PARKING SPACES FOR COURIERS              | ·                                              | 0 CAR PARKING SPACES FOR COURIERS                                                                                            |                      |                              |                  |                  |                 |          |
|                                                               | 4 1.325000                            |                                                |                                                |                                                                                                                              |                      |                              |                  |                  |                 |          |
|                                                               |                                       |                                                | 538sqm<br>Osgm                                 | 21 CAR PARKING SPACES FOR RETAIL<br>0 CAR PARKING SPACES FOR COMMERCIAL                                                      |                      | 50                           |                  |                  |                 |          |
|                                                               | STAGE 1                               |                                                | STAGE 2                                        |                                                                                                                              | 2 BED                |                              | 60.00%           |                  |                 |          |
| GFA                                                           | TTOZ SYIII                            |                                                | יייאיייידיייי                                  |                                                                                                                              | 1 BED                | 20                           | 40.00%           |                  |                 |          |
| SIXTH FLOOR<br>GFA                                            |                                       |                                                | residential 114sqm<br><b>4,490sqm</b>          |                                                                                                                              | TOTAL                |                              | INSA             | AREAS            | ACCESS          | VENTI    |
| FIFTH FLOOR                                                   |                                       |                                                | residential 735sqm                             |                                                                                                                              | тота                 | . RESIDENTIAL UNITS          | NSA              | BALCONY          | 80.0%<br>SOLAR  | 60<br>CR |
| FOURTH FLOOR                                                  | office 978sqm                         | l                                              | residential 735sqm                             |                                                                                                                              |                      | 50                           | 3,405 sqm        | 560 sqm          | 40              |          |
| THIRD FLOOR                                                   | •                                     |                                                | residential 735sqm                             |                                                                                                                              |                      |                              |                  |                  |                 |          |
| SECOND FLOOR                                                  | •                                     |                                                | residential 735sqm                             |                                                                                                                              | B.5.5                | 2 BED C                      | 79 sqm           | 10 sqm           | . = 5           | ,        |
| GROUND FLOOR<br>FIRST FLOOR                                   |                                       |                                                | residential lobby 163sqm<br>residential 735sqm |                                                                                                                              | B.5.3<br>B.5.4       | 1 BED A<br>2 BED B           | 50 sqm<br>82 sqm | 8 sqm<br>10 sqm  | YES             |          |
| GROUND FLOOR                                                  |                                       |                                                | retail 538sqm                                  |                                                                                                                              | B.5.2                | 1 BED A                      | 50 sqm           | 8 sqm            | YES             |          |
|                                                               | GFA BREAKDOWN                         |                                                | GFA BREAKDOWN                                  |                                                                                                                              | B.5.1                | 2 BED D                      | 79 sqm           | 13 sqm           | YES             |          |
|                                                               |                                       |                                                | 0023q11 00                                     |                                                                                                                              | A.5.5                | 2 BED E                      | 79 sqm           | 10 sqm           | 113             |          |
| PROPOSED COMMUNAL OPEN SPACE<br>PROPOSED COMMUNAL OPEN SPACE  |                                       |                                                |                                                | 3.5% OF SITE AREA (excluding R3 Zone being 1515 sqm)<br>5.0% OF SITE AREA (including R3 Zone being 1720.3 sqm)               | A.5.3<br>A.5.4       | 1 BED A<br>2 BED E           | 50 sqm<br>82 sqm | 8 sqm<br>19 sqm  | YES             |          |
|                                                               |                                       |                                                | 050 0                                          |                                                                                                                              | A.5.2                | 1 BED A                      | 50 sqm           | 8 sqm            | YES             |          |
| PERMISSIBLE FSR                                               |                                       | (ir                                            | ncluding 0.5:1 bonus) 3.0:1                    |                                                                                                                              | A.5.1                | 2 BED F                      | 80 sqm           | 10 sqm           | YES             |          |
| TOTAL PROPOSED GFA<br>(excluding the R3 Zone)                 |                                       | i                                              | 4,490Sqm<br>2.97:1                             |                                                                                                                              | B.4.5<br>FIFTH FLOOR | 2 BED C                      | 79 sqm           | 10 sqm           |                 |          |
| TOTAL SITE AREA (excluding the R3 zone)<br>TOTAL PROPOSED GFA |                                       |                                                | 1,515.0sqm<br><b>4,490sqm</b>                  |                                                                                                                              | B.4.4                | 2 BED B                      | 82 sqm           | 10 sqm           | YES             |          |
|                                                               |                                       |                                                |                                                |                                                                                                                              | B.4.2                | 1 BED A                      | 50 sqm           | 8 sqm            | YES             |          |
| TOTAL PROPOSED FSR (including R3 Zone)                        |                                       |                                                | 2.61:1                                         |                                                                                                                              | B.4.1<br>B.4.2       | 2 BED D<br>1 BED A           | 79 sqm<br>50 sqm | 13 sqm<br>8 sqm  | YES             |          |
| TOTAL SITE AREA (including the R3 zone)<br>TOTAL PROPOSED GFA |                                       |                                                | 1,720.3sqm<br><b>4,490sqm</b>                  |                                                                                                                              | A.4.5                | 2 BED C                      | 79 sqm           | 10 sqm           |                 |          |
|                                                               |                                       |                                                | MIXED USE                                      |                                                                                                                              | A.4.3                | 2 BED E                      | 82 sqm           | 19 sqm           | YES             |          |
|                                                               | STAGE 1                               |                                                | STAGE 2                                        |                                                                                                                              | A.4.2<br>A.4.3       | 1 BED A<br>1 BED A           | 50 sqm<br>50 sqm | 8 sqm<br>8 sqm   | YES             |          |
|                                                               |                                       |                                                |                                                |                                                                                                                              | A.4.1                | 2 BED F                      | 80 sqm           | 10 sqm           | YES             |          |
|                                                               |                                       |                                                |                                                |                                                                                                                              | FOURTH FLOOR         |                              |                  |                  |                 |          |
|                                                               |                                       |                                                |                                                |                                                                                                                              | B.3.4<br>B.3.5 a     | 2 BED B<br>daptable 2 BED C  | 82 sqm<br>79 sqm | 10 sqm<br>10 sqm | YES             |          |
|                                                               |                                       |                                                |                                                |                                                                                                                              | B.3.3                | 1 BED A                      | 50 sqm           | 8 sqm            | YES             |          |
|                                                               |                                       |                                                |                                                |                                                                                                                              | B.3.2                | 1 BED A                      | 50 sqm           | 8 sqm            | YES             |          |
|                                                               |                                       |                                                |                                                |                                                                                                                              | A.3.5 a<br>B.3.1     | 2 BED C                      | 79 sqm<br>79 sqm | 10 sqm<br>13 sqm | YES             |          |
|                                                               | 8,972sqm                              | 207 CAR PARKING SPACES                         | 207 CAR PARKING S                              | SPACES                                                                                                                       | A.3.4                | 2 BED E<br>idaptable 2 BED C | 82 sqm<br>79 sqm | 19 sqm<br>10 sqm | YES             |          |
|                                                               |                                       | 10 CAR PARKING SPACES FOR RESIDENTIAL VISITORS | 10 CAR PARKING S                               | PACES FOR RESIDENTIAL VISITORS                                                                                               | A.3.3                | 1 BED A                      | 50 sqm           | 8 sqm            | YES             |          |
| RESIDENTIAL GLA                                               | 5,8525qm                              | 57 CAR PARKING SPACES FOR RESIDENTIAL          |                                                | PACES FOR COURIERS                                                                                                           | A.3.2                | 1 BED A                      | 50 sqm           | 8 sqm            | YES             |          |
| COMMERCIAL GFA<br>RESIDENTIAL GFA                             |                                       |                                                |                                                | SPACES FOR COMMERCIAL (1car/40sqm)                                                                                           | THIRD FLOOR<br>A.3.1 | 2 BED F                      | 80 sqm           | 10 sqm           | YES             |          |
| RETAIL GFA                                                    | 888sqm                                | 35 CAR PARKING SPACES FOR RETAIL (1car/25sqm)  | 35 CAR PARKING S                               | PACES FOR RETAIL (1car/25sqm)                                                                                                | B.2.5 a              | daptable 2 BED C             | 79 sqm           | 10 sqm           |                 |          |
|                                                               | STAGE 1+2                             | CAR PARKING PROPOSED                           | CAR PARKING R                                  | REQUIRED                                                                                                                     | B.2.3<br>B.2.4       | 2 BED B                      | 82 sqm           | 10 sqm           | YES             |          |
|                                                               | 8,972sqm                              |                                                |                                                |                                                                                                                              | B.2.2<br>B.2.3       | 1 BED A<br>1 BED A           | 50 sqm<br>50 sqm | 8 sqm<br>8 sqm   | YES             |          |
| TOTAL GFA                                                     |                                       |                                                |                                                |                                                                                                                              | B.2.1                | 2 BED D                      | 79 sqm           | 13 sqm           | YES             | ١        |
| SIXTH FLOOR                                                   | office 20sqm + residential 735sqm     | l                                              |                                                |                                                                                                                              |                      | idaptable 2 BED C            | 79 sqm           | 19 sqm<br>10 sqm | 163             | <u> </u> |
| FOURTH FLOOR<br>FIFTH FLOOR                                   | · · ·                                 |                                                |                                                |                                                                                                                              | A.2.3<br>A.2.4       | 1 BED A<br>2 BED E           | 50 sqm<br>82 sqm | 8 sqm<br>19 sqm  | YES             |          |
|                                                               | · · ·                                 |                                                |                                                |                                                                                                                              | A.2.2                | 1 BED A                      | 50 sqm           | 8 sqm            | YES             |          |
| SECOND FLOOR                                                  |                                       |                                                |                                                |                                                                                                                              | A.2.1                | 2 BED F                      | 80 sqm           | 10 sqm           | YES             | Y        |
| FIRST FLOOR                                                   | •                                     |                                                |                                                |                                                                                                                              | B.1.5 a SECOND FLOOR | daptable 2 BED C             | 79 sqm           | 10 sqm           |                 | Y        |
| GROUND FLOOR<br>GROUND FLOOR                                  |                                       |                                                |                                                |                                                                                                                              | B.1.4                | 2 BED B                      | 82 sqm           | 17 sqm           | YES             | <u>\</u> |
| GROUND FLOOR                                                  | GFA BREAKDOWN                         |                                                |                                                |                                                                                                                              | B.1.3                | 1 BED A                      | 50 sqm           | 10 sqm           | YES             |          |
|                                                               |                                       |                                                |                                                |                                                                                                                              | B.1.1<br>B.1.2       | 2 BED D<br>1 BED A           | 79 sqm<br>50 sqm | 13 sqm<br>21 sqm | YES             | Y        |
|                                                               |                                       |                                                |                                                |                                                                                                                              | A.1.5 a              | idaptable 2 BED C            | 79 sqm           | 10 sqm           |                 | Y        |
| OTAL PROPOSED FSR (excluding the R3 Zone)                     | 2.71:1                                |                                                |                                                |                                                                                                                              | A.1.4                | 2 BED E                      | 82 sqm           | 19 sqm           | YES             | Y        |
| TOTAL PROPOSED GFA                                            | •                                     |                                                |                                                |                                                                                                                              | A.1.2<br>A.1.3       | 1 BED A<br>1 BED A           | 50 sqm<br>50 sqm | 21 sqm<br>10 sqm | YES             |          |
| TOTAL SITE AREA (excluding the R3 zone)                       | 3,307.8smq                            |                                                |                                                |                                                                                                                              | A.1.1                | 2 BED F                      | 80 sqm           | 13 sqm           | YES             | Ŷ        |
| TOTAL PROPOSED FSR (including R3 Zone)                        | 2.55:1                                |                                                |                                                |                                                                                                                              | FIRST FLOOR          | RESIDENTIAL ONTI TIFE        | NJA              | BALCONIES        | ACCESS          | VLINII   |
| TOTAL PROPOSED GFA                                            | , , , , , , , , , , , , , , , , , , , |                                                |                                                |                                                                                                                              |                      | RESIDENTIAL UNIT TYPE        | NSA              |                  | SOLAR<br>ACCESS | VENTI    |
|                                                               | 0.0700                                |                                                |                                                |                                                                                                                              |                      |                              |                  | AREAS            |                 | CRO      |