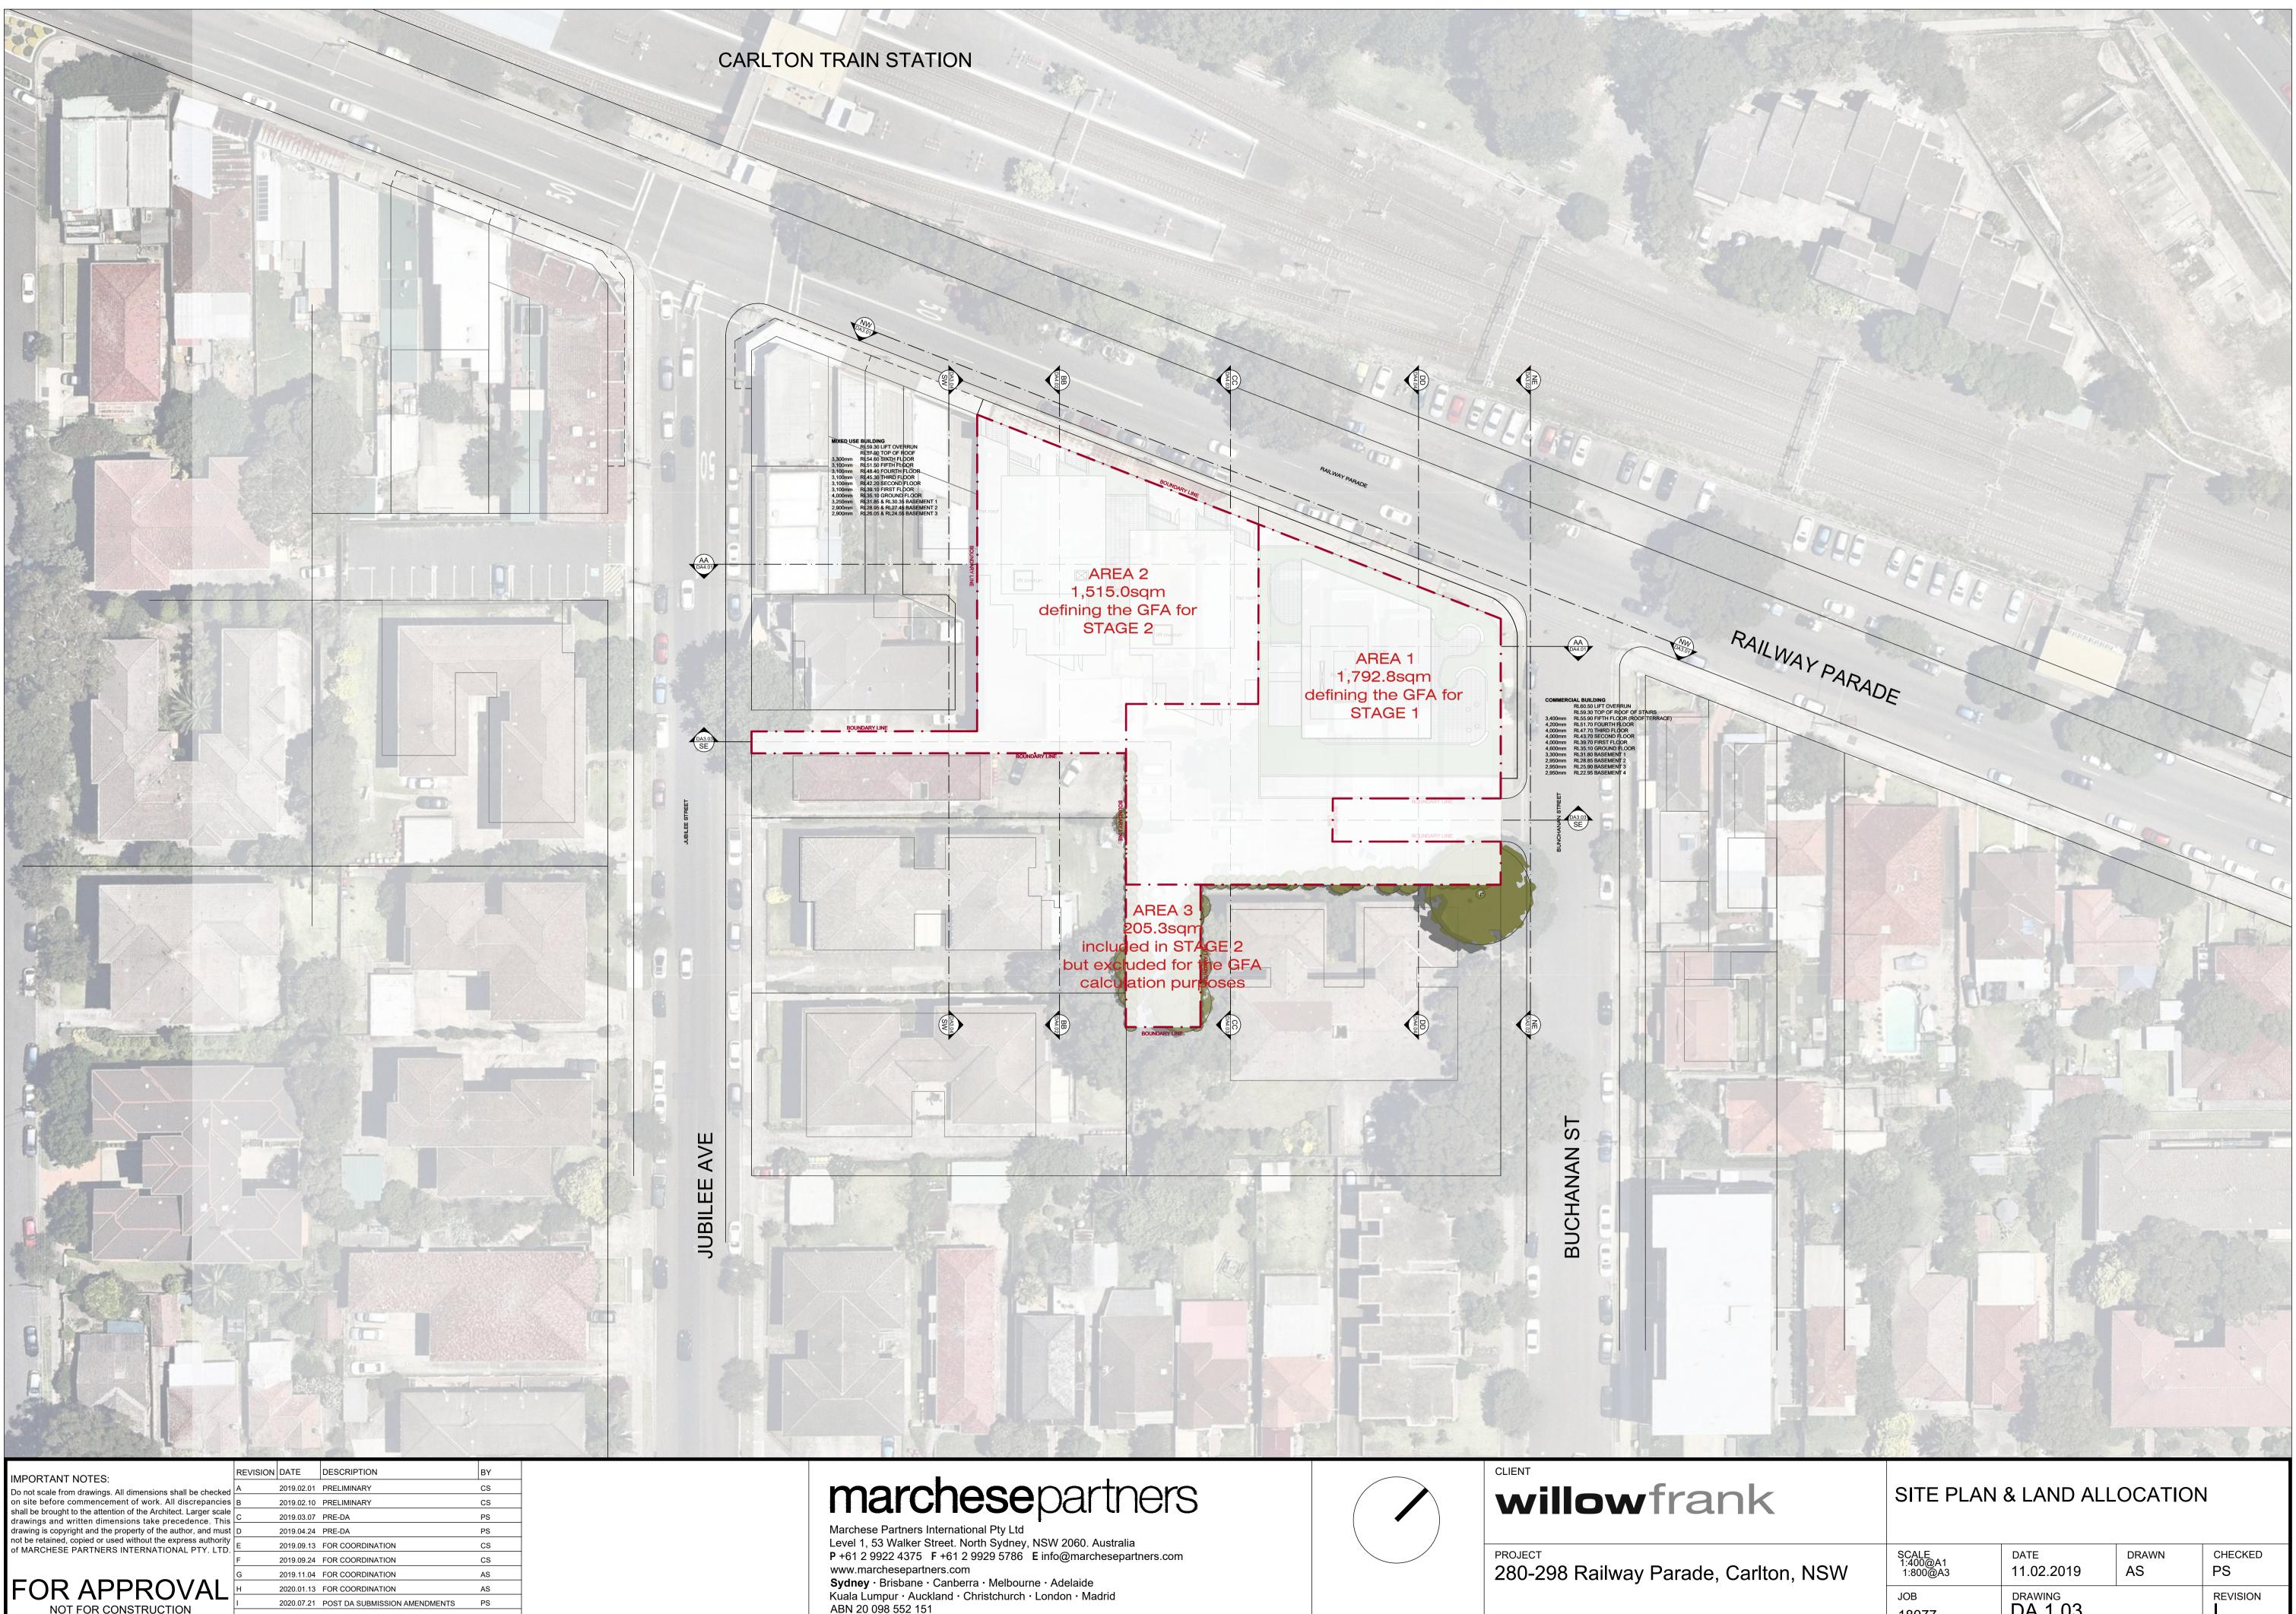

280-298 Railway Parade, Ca

www.marchesepartners.com Sydney · Brisbane · Canberra · Melbourne · Adelaide Kuala Lumpur · Auckland · Christchurch · London · Madrid ABN 20 098 552 151

| Carlton, NSW | SCALE<br>1:400@A1<br>1:800@A3 | date<br>11.02.2019 | DRAWN<br>AS | CHECKED<br>PS |
|--------------|-------------------------------|--------------------|-------------|---------------|
|              | <sub>ЈОВ</sub><br>18077       | drawing DA 1.03    |             |               |