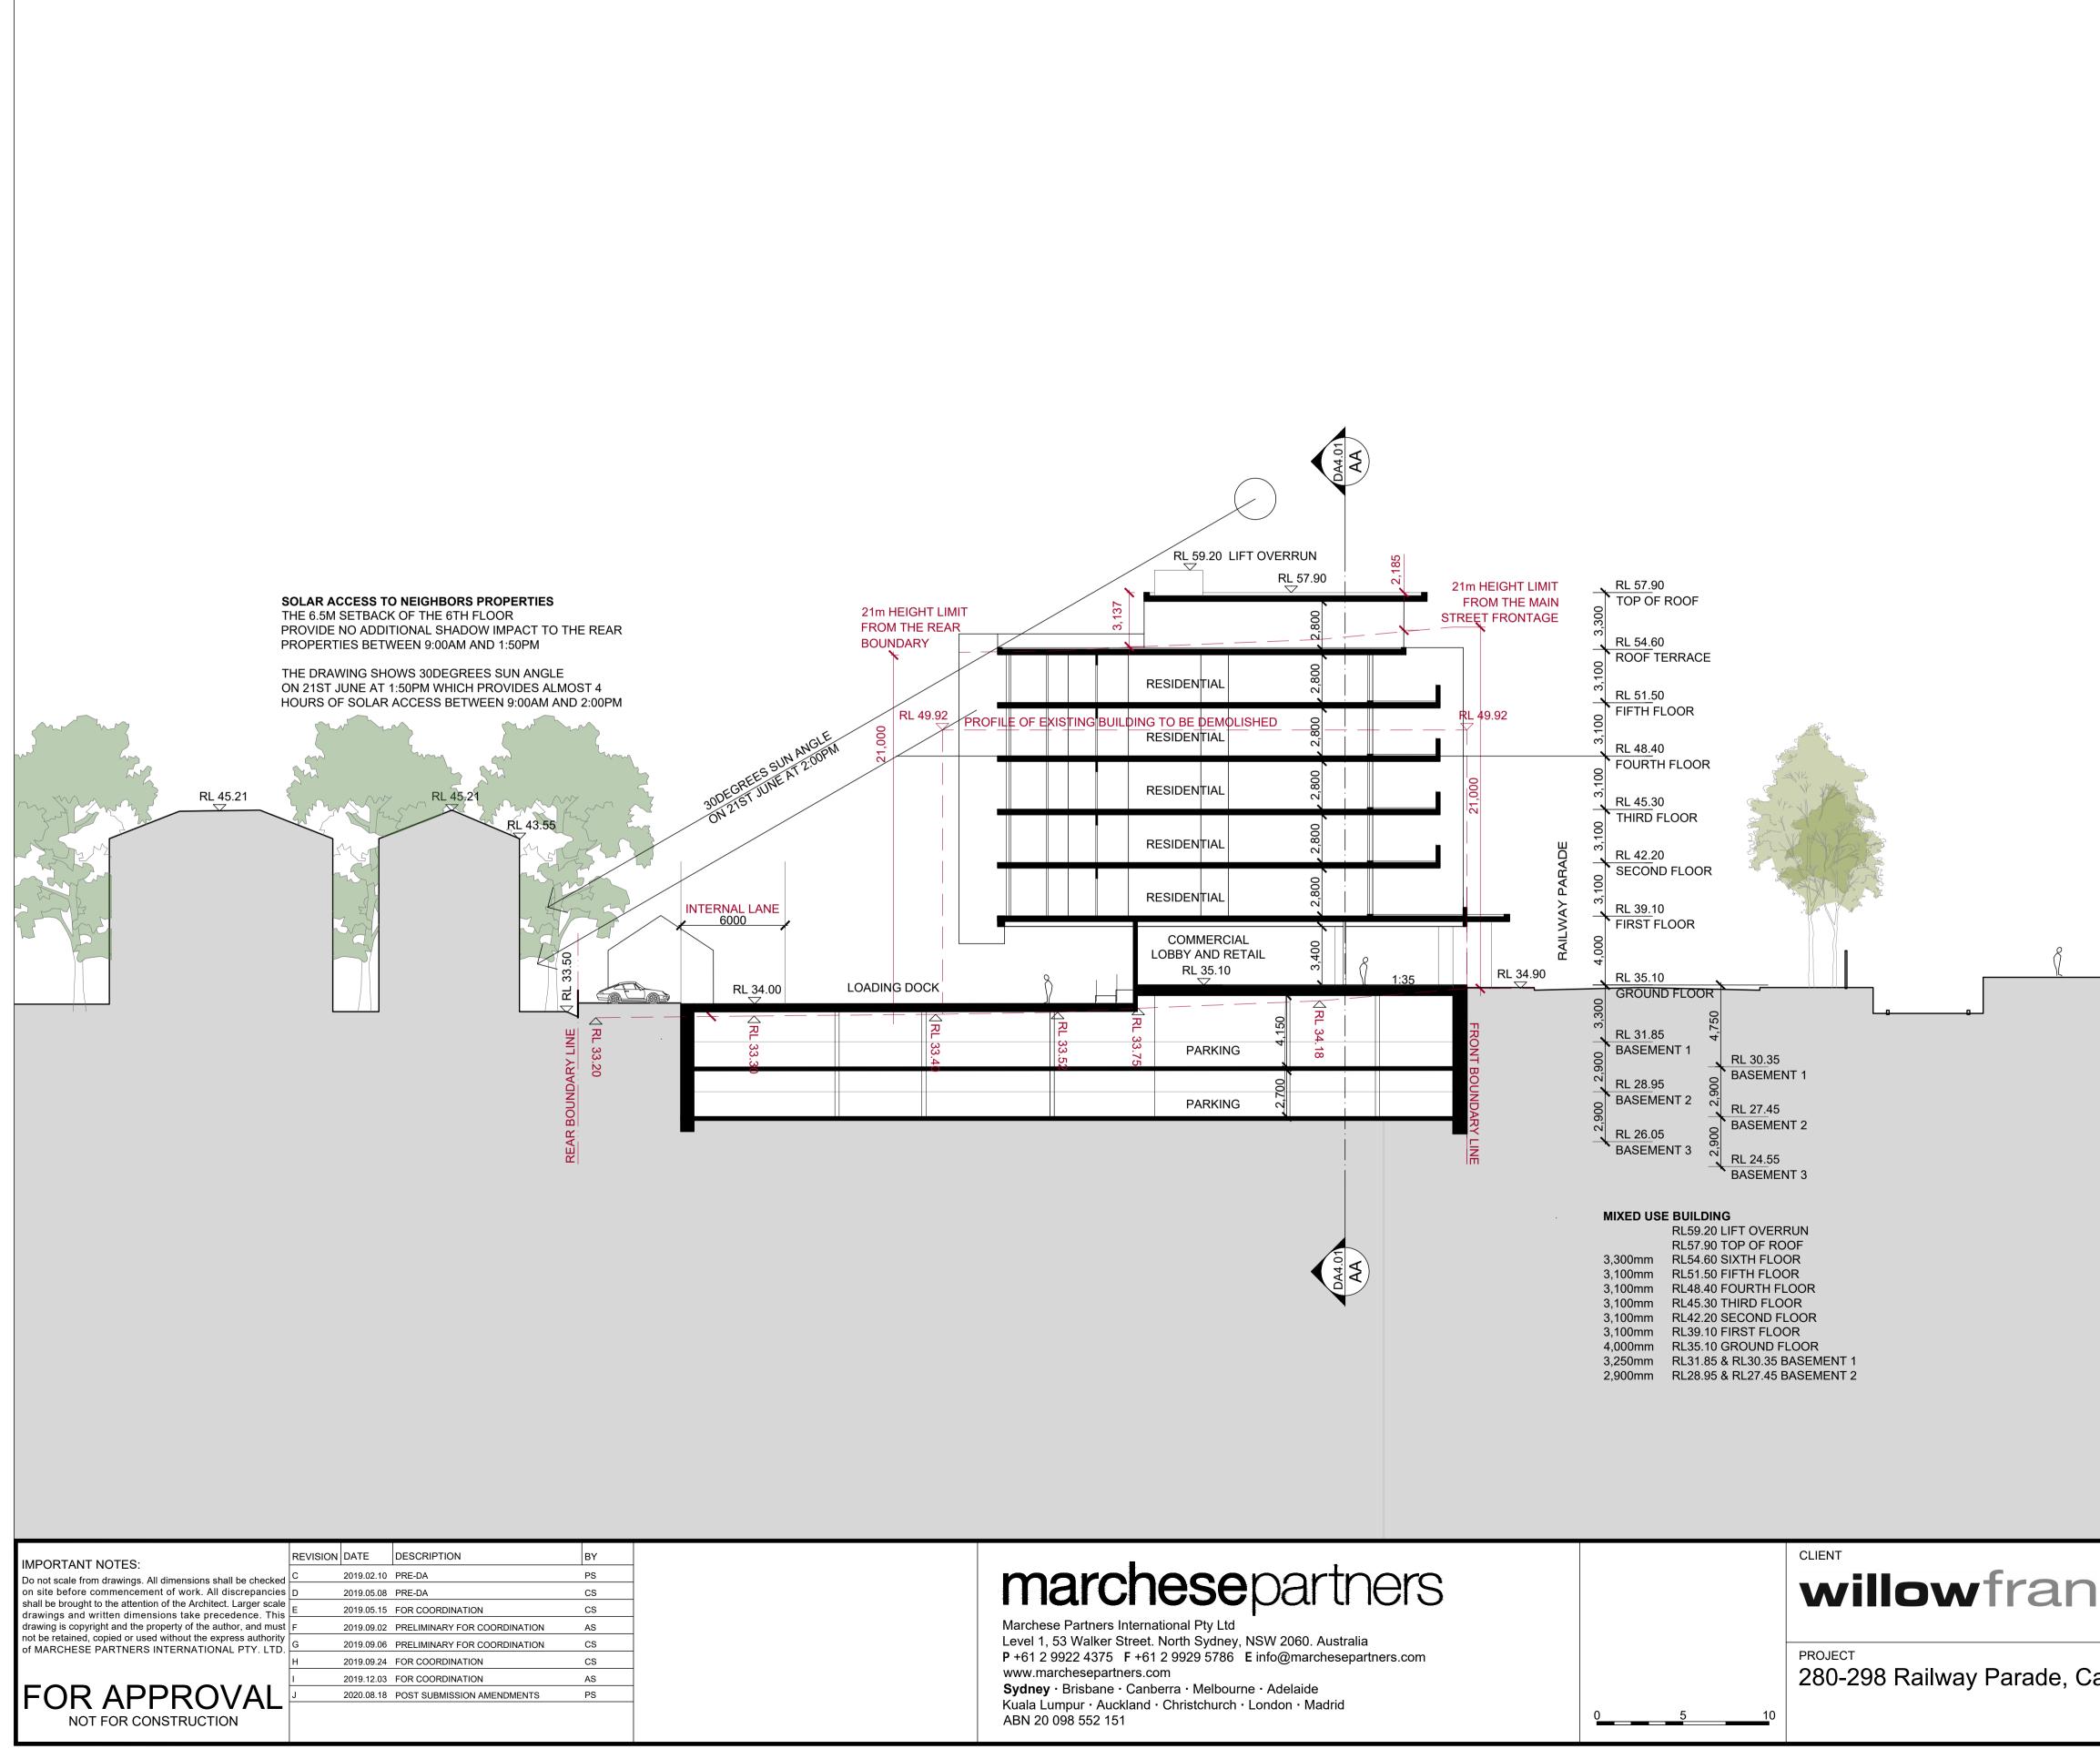

The land is zoned B2 with a maximum FSR of 2.5 (excluding bonus) and a height limit of 21 meters under LEP controls.