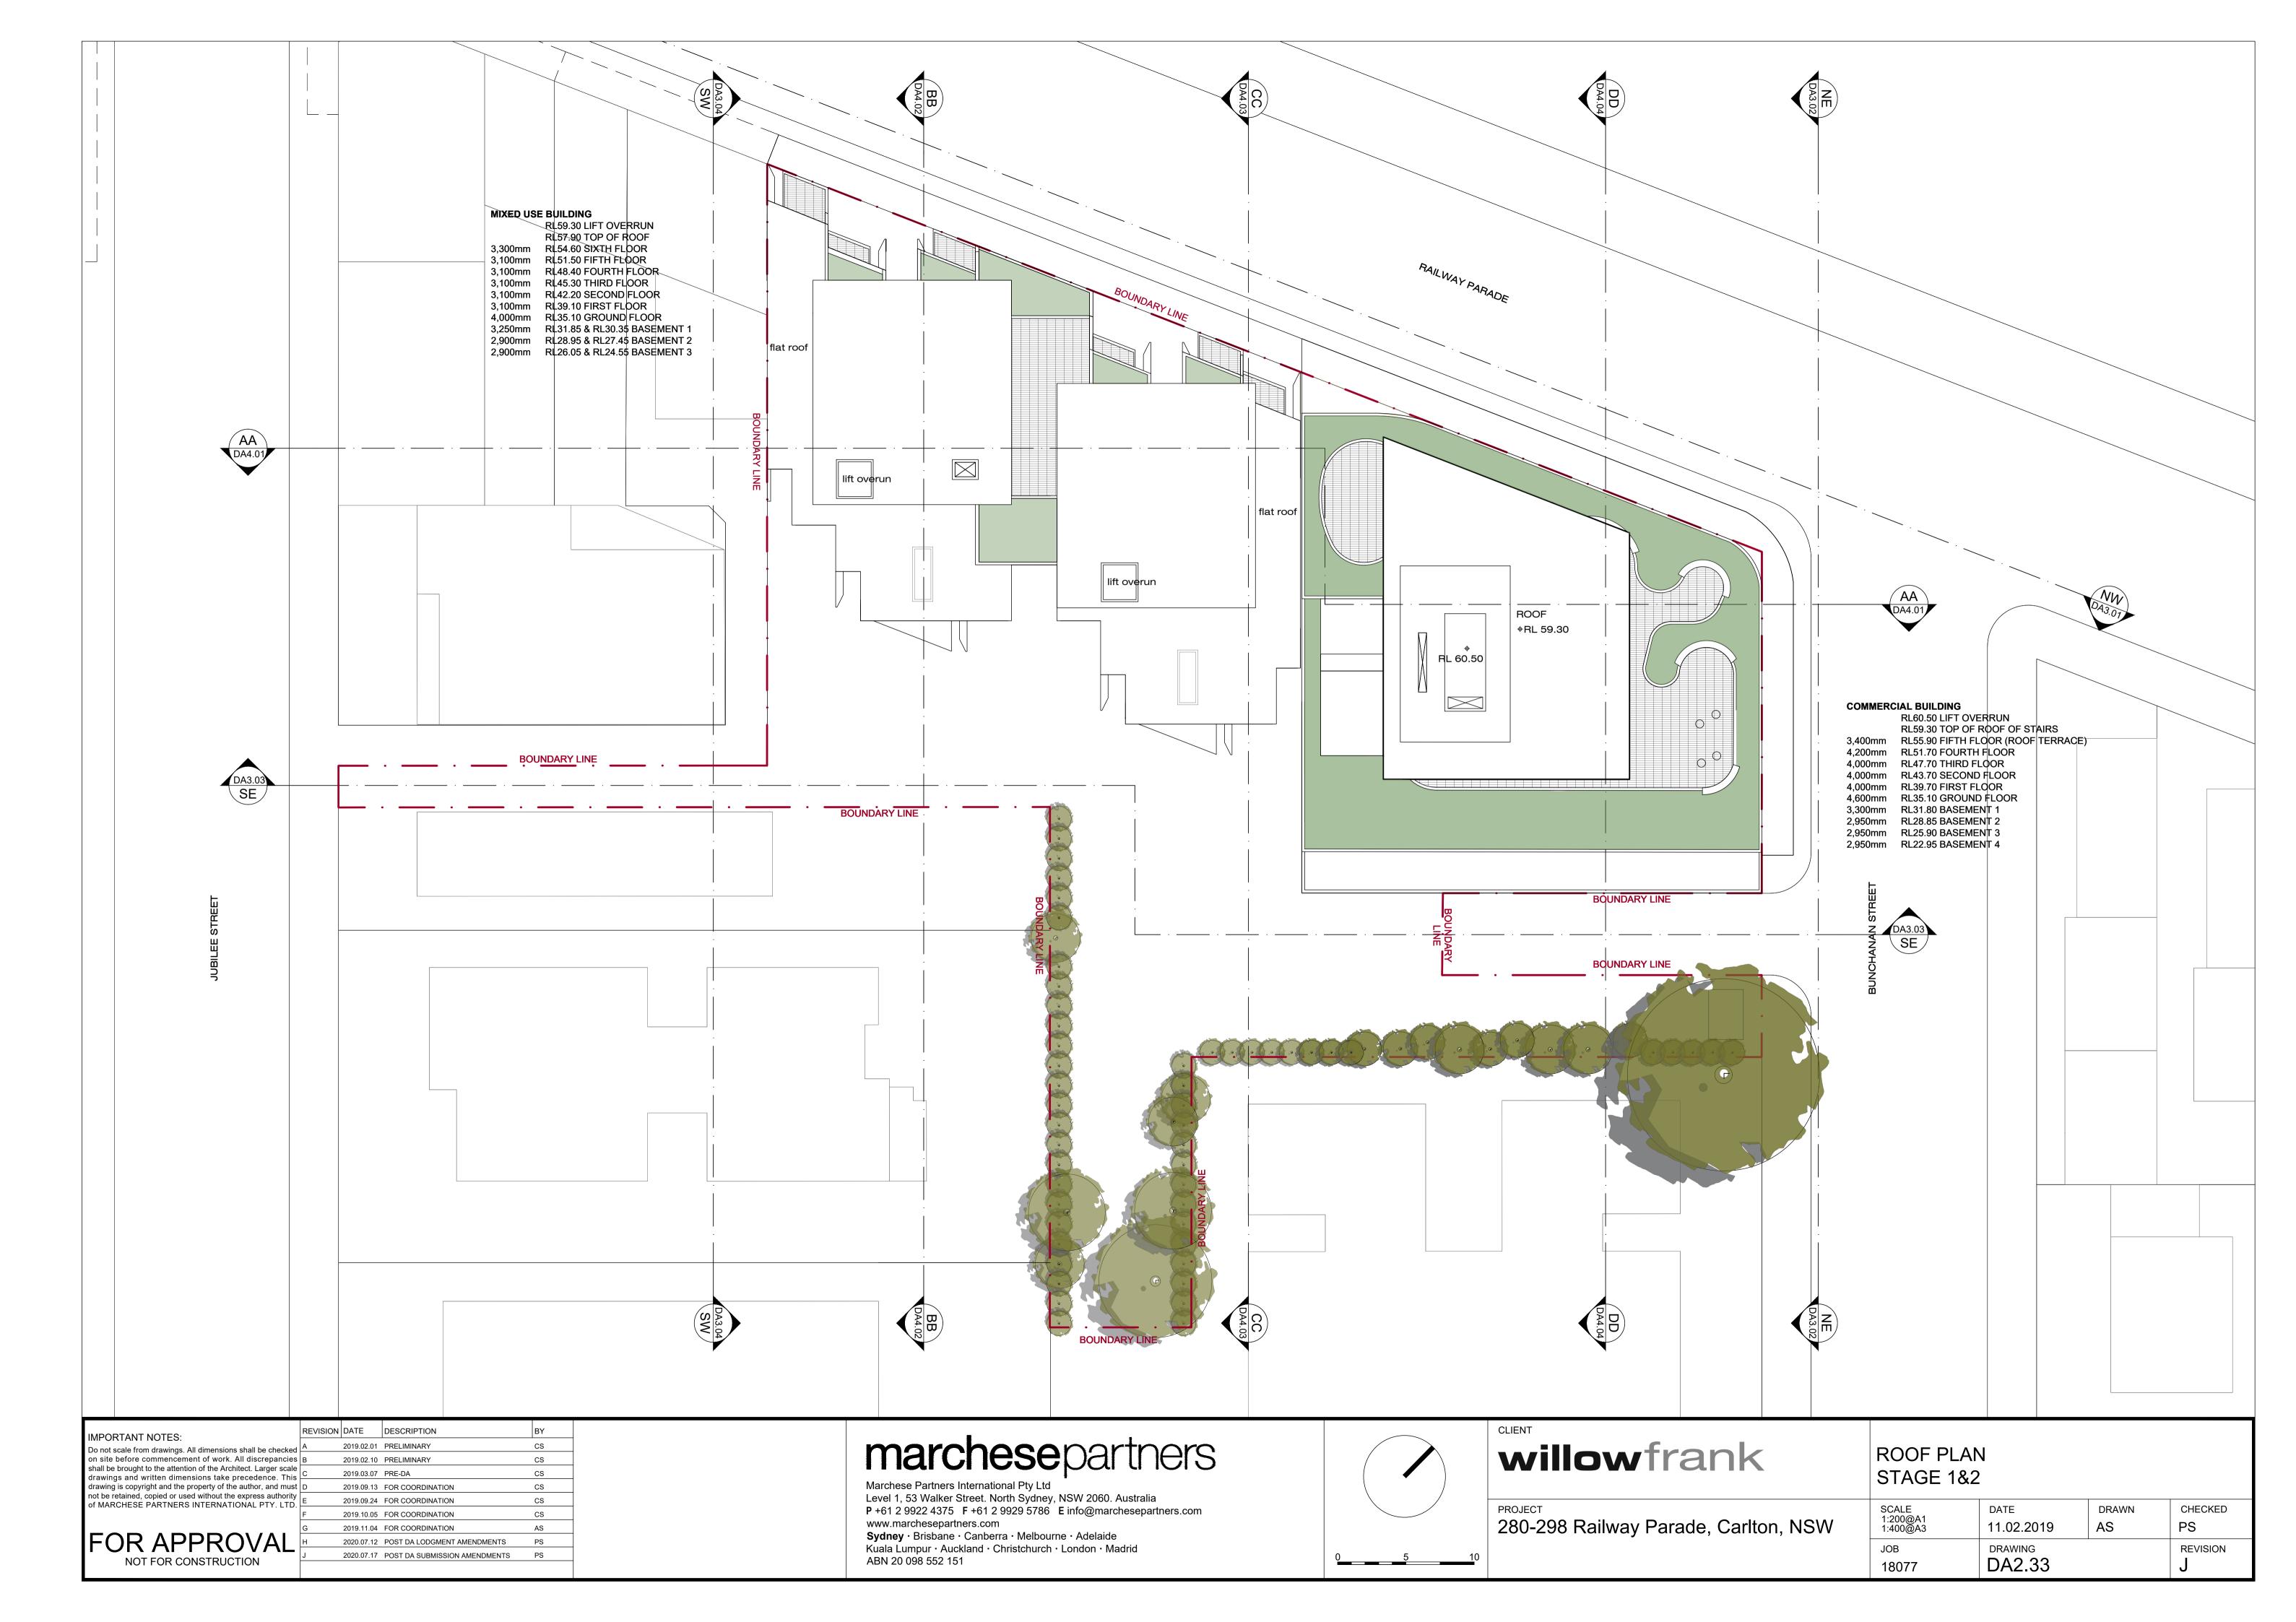

| н  | 2019.10.05 | FOR COORDINATION             | CS |   |            |                            |    |
| NOT FOR CONSTRUCTION                                                                                                   | 1  | 2019.11.04 | FOR COORDINATION             | AS |   |            |                            |    |
| NOT FOR CONSTRUCTION                                                                                                   | J  | 2019.11.13 | FOR COORDINATION             | AS |   |            |                            |    |
|                                                                                                                        |    |            |                              |    |   |            |                            |    |







|                                           | RL 59.30<br>TOP OF ROOF<br>OF STAIRS 21m Height jimt<br>ROOF TERRACE<br>RL 51.70<br>FOURTH FLOOR<br>RL 47.70<br>THIRD FLOOR<br>RL 43.70<br>RL 43.70<br>RL 43.70<br>RL 43.70<br>RL 55.10<br>FROOF<br>RL 43.10<br>FROOF<br>FL 55.10<br>GROUND FLOOR                                                                                                                                                                                                                                                                                        |         |        |      |
|-------------------------------------------|--------------------------------------------------------------------------------------------------------------------------------------------------------------