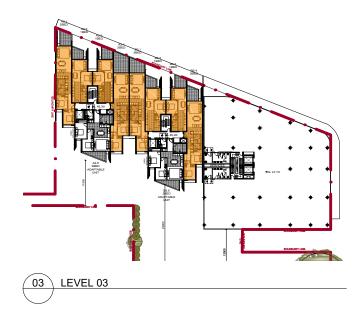

# **DEVELOPMENT APPLICATION 280-298 RAILWAY PARADE, CARLTON NSW**

| DRAWIN                  | GLIST                                        |         |
|-------------------------|----------------------------------------------|---------|
|                         | TITLE                                        | Rev. No |
|                         | GENERAL                                      | _       |
|                         | COVER SHEET<br>DATA SHEET                    | R<br>M  |
|                         | GENERAL                                      | IVI     |
|                         | SITE CONTEXT                                 | В       |
|                         | SITE PLAN (EXISTING)                         | С       |
|                         | SITE PLAN & LAND ALLOCATION                  | I       |
|                         | SITE ANALYSIS<br>STREET SCAPE                | G<br>E  |
|                         | DEMOLITION PLAN                              | B       |
|                         | LOCAL CHARACTER ANALYSIS                     | В       |
|                         | LOCAL CHARACTER APPLIED TO THE DEVELOPMENT   | С       |
|                         | FLOOR PLANS<br>BASEMENT 4                    | Ν       |
|                         | BASEMENT 3                                   | N       |
|                         | BASEMENT 2                                   | N       |
|                         | BASEMENT 1                                   | 0       |
|                         |                                              | R<br>M  |
|                         | LEVEL 01<br>LEVEL 02                         | M       |
|                         | LEVEL 03                                     | K       |
|                         | LEVEL 04                                     | Μ       |
|                         |                                              | L       |
|                         | COMMUNAL ROOF<br>ROOF PLAN                   | N<br>J  |
|                         | ELEVATIONS                                   | 0       |
|                         | NORTH-WEST ELEVATION                         | L       |
|                         | NORTH-EAST ELEVATION                         | L       |
| DA3.03<br>DA3.04        | SOUTH-EAST ELEVATION<br>SOUTH-WEST ELEVATION | L       |
| DA3.04<br>DA4.00        |                                              | L       |
| DA4.01                  | SECTION AA                                   | I       |
|                         | SECTION BB                                   | I.      |
|                         | SECTION CC<br>SECTION DD                     | J       |
|                         | SECTION EE & FF TO ENTRY RAMP                | D       |
| DA5.00                  |                                              |         |
| DA5.01                  | GFA                                          | F       |
| DA5.02                  | SOLAR ACCESS<br>CROSS OVER VENTILATION       | F       |
|                         | SHADOW ANALYSIS 21 JUNE 9AM                  | F<br>D  |
|                         | SHADOW ANALYSIS 21 JUNE 10AM                 | D       |
|                         | SHADOW ANALYSIS 21 JUNE 11AM                 | D       |
|                         | SHADOW ANALYSIS 21 JUNE 12PM                 | D       |
| DA5.08<br>DA5.09        |                                              | D<br>D  |
| DA5.10                  |                                              | C       |
| DA5.18                  |                                              | В       |
|                         | SHADOW CAST ANALYSIS 14 JUBILEE AVENUE       | В       |
| DA5.20<br>DA5.21        |                                              | B<br>A  |
| DA6.00                  | UNITS                                        |         |
| DA6.01                  | UNIT A                                       | D       |
| DA6.02                  |                                              | D       |
| DA6.03<br>DA6.04        | ADAPTABLE UNIT C<br>UNIT D                   | D<br>D  |
| DA6.05                  | UNIT E                                       | D       |
| DA6.06                  | UNIT F                                       | D       |
| DA7.00                  |                                              |         |
| DA7.01<br><b>DA8.00</b> | MATERIAL BOARD<br>VIEWS                      | D       |
| DA8.01                  | VIEW 1                                       | Е       |
| DA8.02                  | VIEW 2                                       | E       |
| DA8.03                  | VIEW 3                                       | D       |