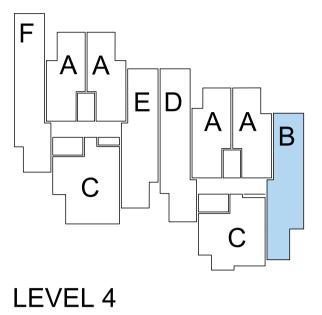

# **DEVELOPMENT APPLICATION 280-298 RAILWAY PARADE, CARLTON NSW**

| DRAWIN                  | GLIST                                        |         |
|-------------------------|----------------------------------------------|---------|
|                         | TITLE                                        | Rev. No |
|                         | GENERAL                                      | _       |
|                         | COVER SHEET<br>DATA SHEET                    | R<br>M  |
|                         | GENERAL                                      | IVI     |
|                         | SITE CONTEXT                                 | В       |
|                         | SITE PLAN (EXISTING)                         | С       |
|                         | SITE PLAN & LAND ALLOCATION                  | I       |
|                         | SITE ANALYSIS<br>STREET SCAPE                | G<br>E  |
|                         | DEMOLITION PLAN                              | B       |
|                         | LOCAL CHARACTER ANALYSIS                     | В       |
|                         | LOCAL CHARACTER APPLIED TO THE DEVELOPMENT   | С       |
|                         | FLOOR PLANS<br>BASEMENT 4                    | Ν       |
|                         | BASEMENT 3                                   | N       |
|                         | BASEMENT 2                                   | N       |
|                         | BASEMENT 1                                   | 0       |
|                         |                                              | R<br>M  |
|                         | LEVEL 01<br>LEVEL 02                         | M       |
|                         | LEVEL 03                                     | K       |
|                         | LEVEL 04                                     | Μ       |
|                         |                                              | L       |
|                         | COMMUNAL ROOF<br>ROOF PLAN                   | N<br>J  |
|                         | ELEVATIONS                                   | 0       |
|                         | NORTH-WEST ELEVATION                         | L       |
|                         | NORTH-EAST ELEVATION                         | L       |
| DA3.03<br>DA3.04        | SOUTH-EAST ELEVATION<br>SOUTH-WEST ELEVATION | L       |
| DA3.04<br>DA4.00        |                                              | L       |
| DA4.01                  | SECTION AA                                   | I       |
|                         | SECTION BB                                   | I.      |
|                         | SECTION CC<br>SECTION DD                     | J       |
|                         | SECTION EE & FF TO ENTRY RAMP                | D       |
| DA5.00                  |                                              |         |
| DA5.01                  | GFA                                          | F       |
| DA5.02                  | SOLAR ACCESS<br>CROSS OVER VENTILATION       | F       |
|                         | SHADOW ANALYSIS 21 JUNE 9AM                  | F<br>D  |
|                         | SHADOW ANALYSIS 21 JUNE 10AM                 | D       |
|                         | SHADOW ANALYSIS 21 JUNE 11AM                 | D       |
|                         | SHADOW ANALYSIS 21 JUNE 12PM                 | D       |
| DA5.08<br>DA5.09        |                                              | D<br>D  |
| DA5.10                  |                                              | C       |
| DA5.18                  |                                              | В       |
|                         | SHADOW CAST ANALYSIS 14 JUBILEE AVENUE       | В       |
| DA5.20<br>DA5.21        |                                              | B<br>A  |
| DA6.00                  | UNITS                                        |         |
| DA6.01                  | UNIT A                                       | D       |
| DA6.02                  |                                              | D       |
| DA6.03<br>DA6.04        | ADAPTABLE UNIT C<br>UNIT D                   | D<br>D  |
| DA6.05                  | UNIT E                                       | D       |
| DA6.06                  | UNIT F                                       | D       |
| DA7.00                  |                                              |         |
| DA7.01<br><b>DA8.00</b> | MATERIAL BOARD<br>VIEWS                      | D       |
| DA8.01                  | VIEW 1                                       | Е       |
| DA8.02                  | VIEW 2                                       | E       |
| DA8.03                  | VIEW 3                                       | D       |