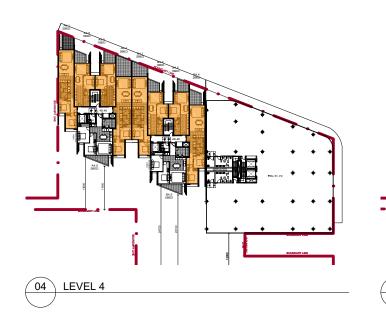

# **DEVELOPMENT APPLICATION 280-298 RAILWAY PARADE, CARLTON NSW**

| DRAWIN                  | GLIST                                        |         |
|-------------------------|----------------------------------------------|---------|
|                         | TITLE                                        | Rev. No |
|                         | GENERAL                                      | _       |
|                         | COVER SHEET<br>DATA SHEET                    | R<br>M  |
|                         | GENERAL                                      | IVI     |
|                         | SITE CONTEXT                                 | В       |
|                         | SITE PLAN (EXISTING)                         | С       |
|                         | SITE PLAN & LAND ALLOCATION                  | I       |
|                         | SITE ANALYSIS<br>STREET SCAPE                | G<br>E  |
|                         | DEMOLITION PLAN                              | B       |
|                         | LOCAL CHARACTER ANALYSIS                     | В       |
|                         | LOCAL CHARACTER APPLIED TO THE DEVELOPMENT   | С       |
|                         | FLOOR PLANS<br>BASEMENT 4                    | Ν       |
|                         | BASEMENT 3                                   | N       |
|                         | BASEMENT 2                                   | N       |
|                         | BASEMENT 1                                   | 0       |
|                         |                                              | R<br>M  |
|                         | LEVEL 01<br>LEVEL 02                         | M       |
|                         | LEVEL 03                                     | K       |
|                         | LEVEL 04                                     | Μ       |
|                         |                                              | L       |
|                         | COMMUNAL ROOF<br>ROOF PLAN                   | N<br>J  |
|                         | ELEVATIONS                                   | 0       |
|                         | NORTH-WEST ELEVATION                         | L       |
|                         | NORTH-EAST ELEVATION                         | L       |
| DA3.03<br>DA3.04        | SOUTH-EAST ELEVATION<br>SOUTH-WEST ELEVATION | L       |
| DA3.04<br>DA4.00        |                                              | L       |
| DA4.01                  | SECTION AA                                   | I       |
|                         | SECTION BB                                   | I.      |
|                         | SECTION CC<br>SECTION DD                     | J       |
|                         | SECTION EE & FF TO ENTRY RAMP                | D       |
| DA5.00                  |                                              |         |
| DA5.01                  | GFA                                          | F       |
| DA5.02                  | SOLAR ACCESS<br>CROSS OVER VENTILATION       | F       |
|                         | SHADOW ANALYSIS 21 JUNE 9AM                  | F<br>D  |
|                         | SHADOW ANALYSIS 21 JUNE 10AM                 | D       |
|                         | SHADOW ANALYSIS 21 JUNE 11AM                 | D       |
|                         | SHADOW ANALYSIS 21 JUNE 12PM                 | D       |
| DA5.08<br>DA5.09        |                                              | D<br>D  |
| DA5.10                  |                                              | C       |
| DA5.18                  |                                              | В       |
|                         | SHADOW CAST ANALYSIS 14 JUBILEE AVENUE       | В       |
| DA5.20<br>DA5.21        |                                              | B<br>A  |
| DA6.00                  | UNITS                                        |         |
| DA6.01                  | UNIT A                                       | D       |
| DA6.02                  |                                              | D       |
| DA6.03<br>DA6.04        | ADAPTABLE UNIT C<br>UNIT D                   | D<br>D  |
| DA6.05                  | UNIT E                                       | D       |
| DA6.06                  | UNIT F                                       | D       |
| DA7.00                  |                                              |         |
| DA7.01<br><b>DA8.00</b> | MATERIAL BOARD<br>VIEWS                      | D       |
| DA8.01                  | VIEW 1                                       | Е       |
| DA8.02                  | VIEW 2                                       | E       |
| DA8.03                  | VIEW 3                                       | D       |