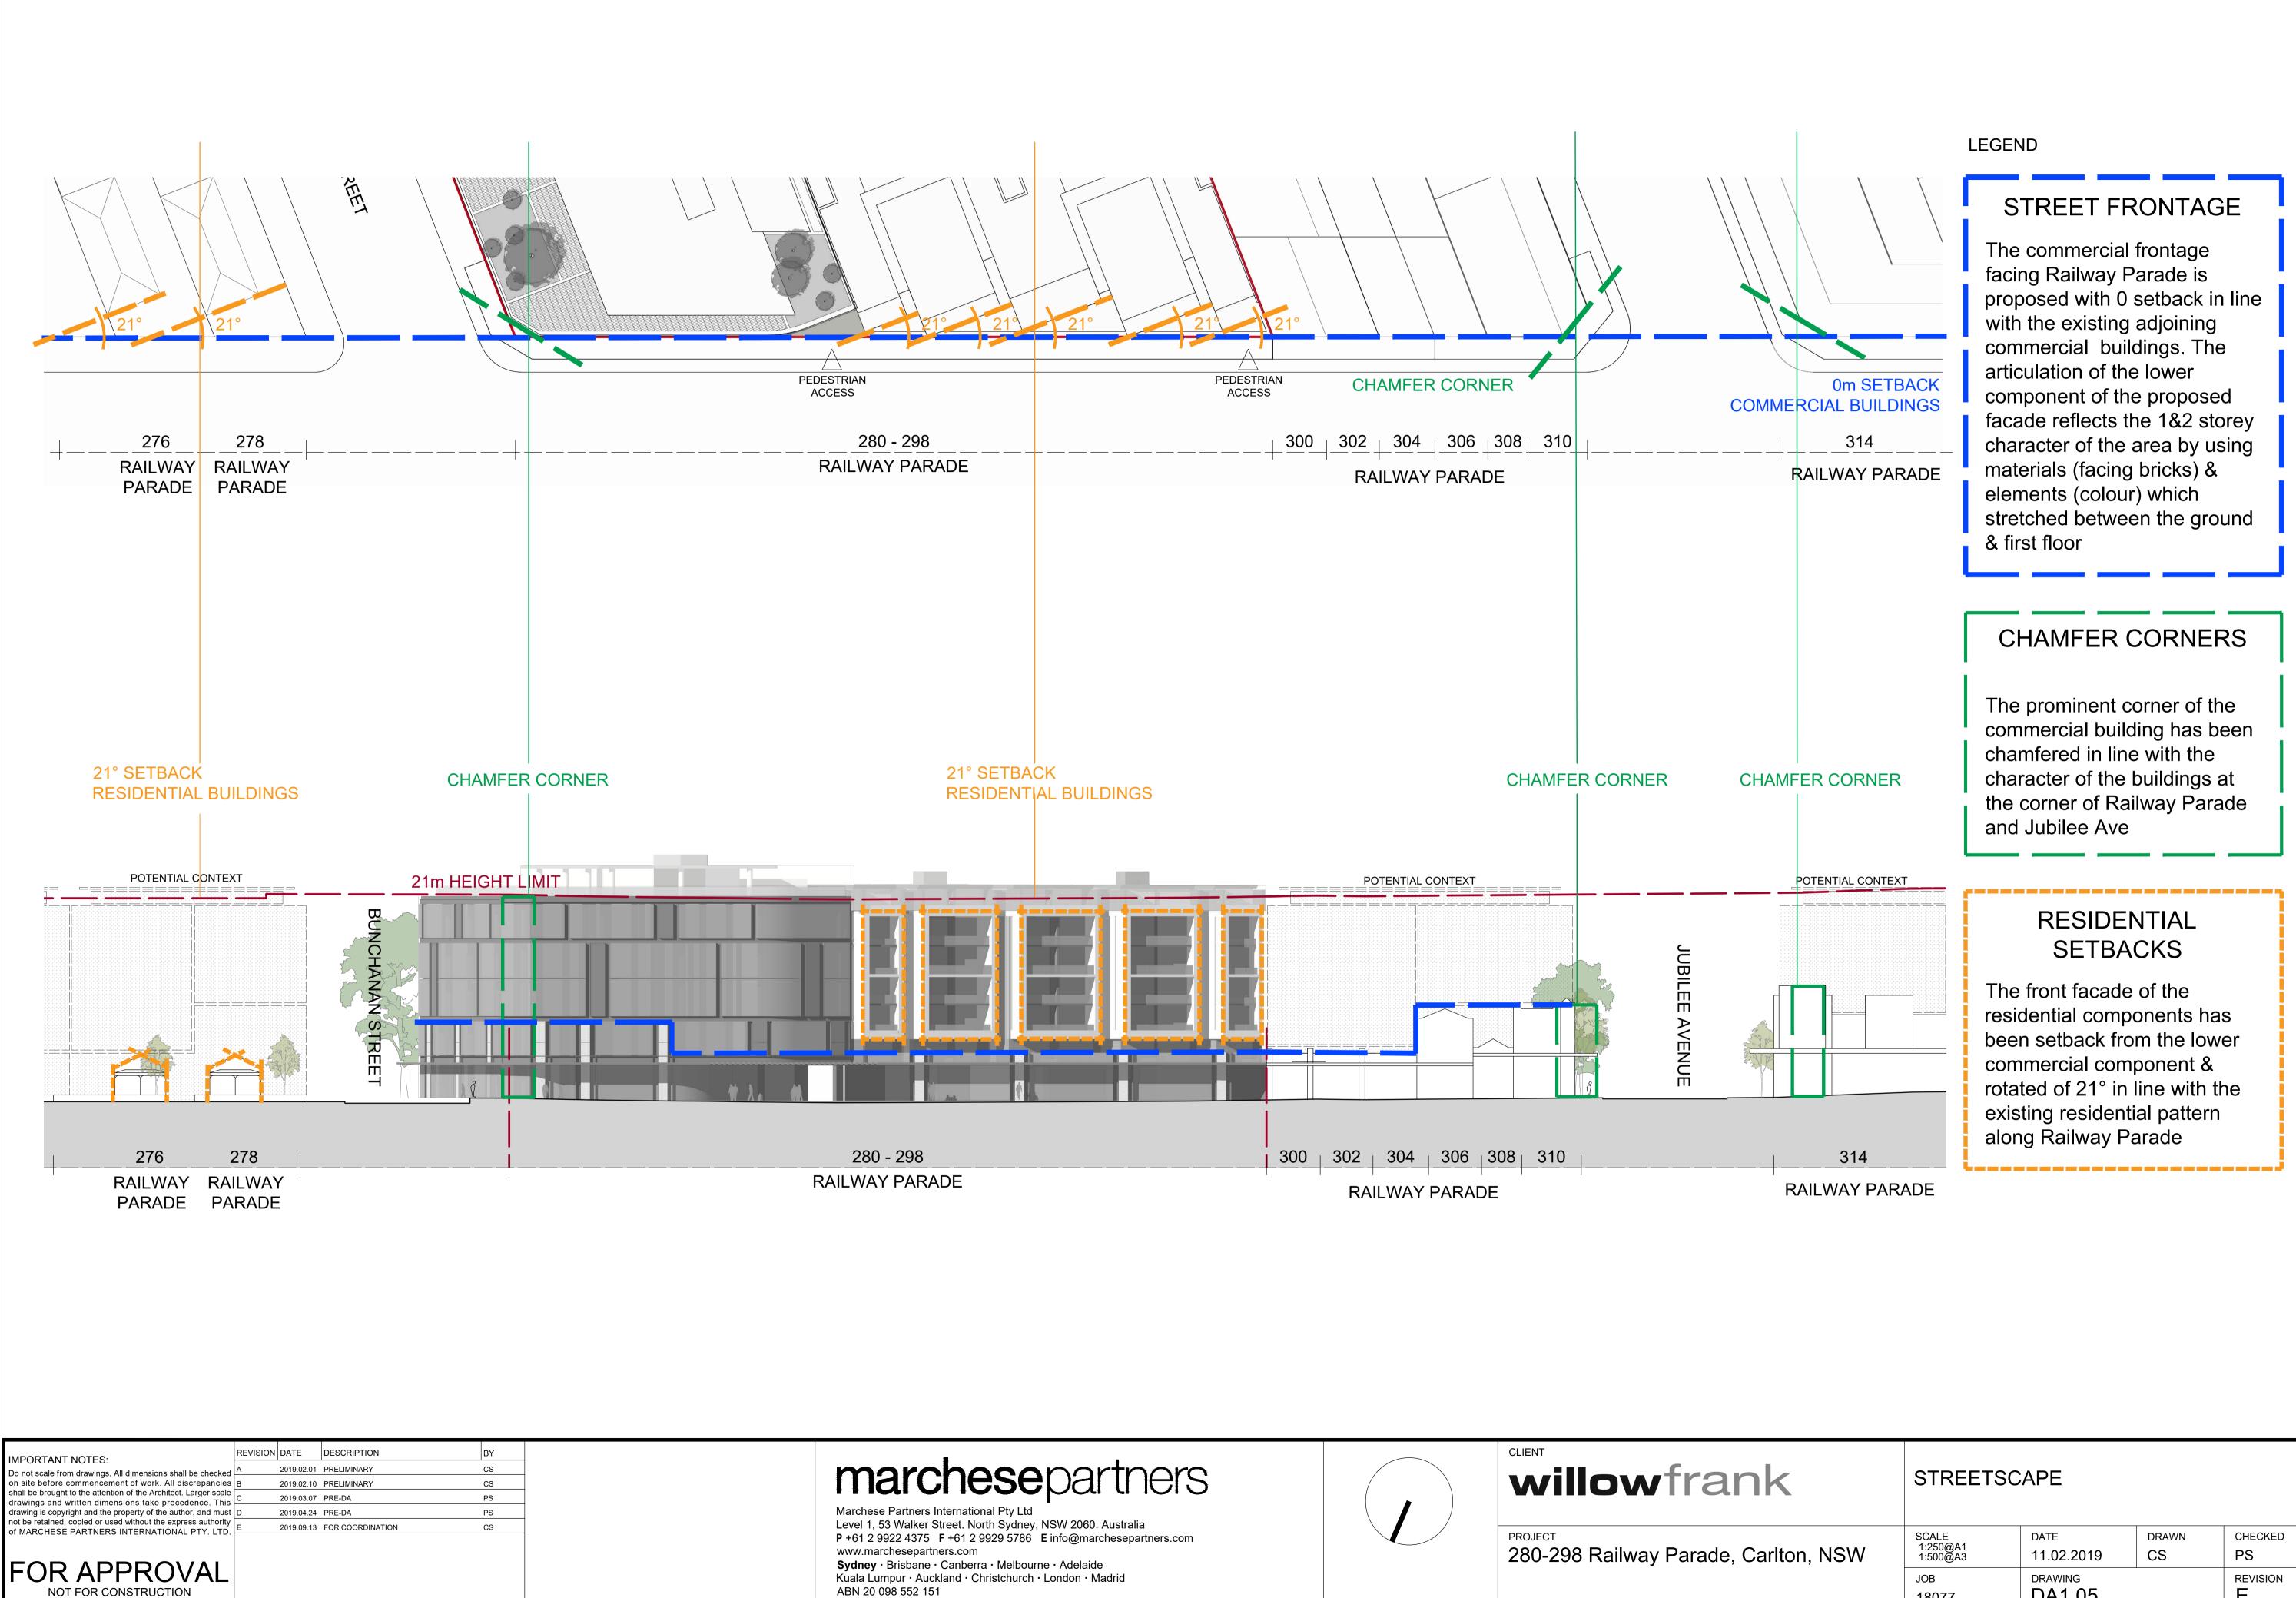

| ık           | STREETSCAPE                   |                    |             |               |  |  |  |
|--------------|-------------------------------|--------------------|-------------|---------------|--|--|--|
| Carlton, NSW | SCALE<br>1:250@A1<br>1:500@A3 | DATE<br>11.02.2019 | DRAWN<br>CS | CHECKED<br>PS |  |  |  |
|              | <sub>ЈОВ</sub><br>18077       | DRAWING DA1.05     |             | REVISION      |  |  |  |