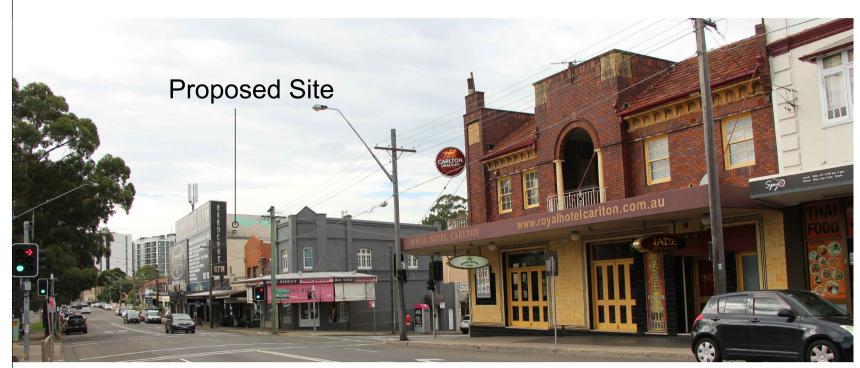

CLIENT willowfran

PROJECT 280-298 Railway Parade, Ca

280-298 Railway Parade is situated in North Carlton and is opposite Carlton Train Station. The site is currently surrounded by multi-residential and single dwellings. The main Frontage to Railway parade is characterized by commercial establishments including cafes, small shops and the Royal Hotel Carlton.

## 2. STREET CORNER

The Royal Hotel on the corner of of Railway Pde and Jubile Ave is identified as a Heritage Item. - Section D2, Carlton North, Kogarah DCP 2013

3. PUBLIC PLAZA The small public plaza on the corner of Winchester contributes positively to pedestrian scale and character of the locality.