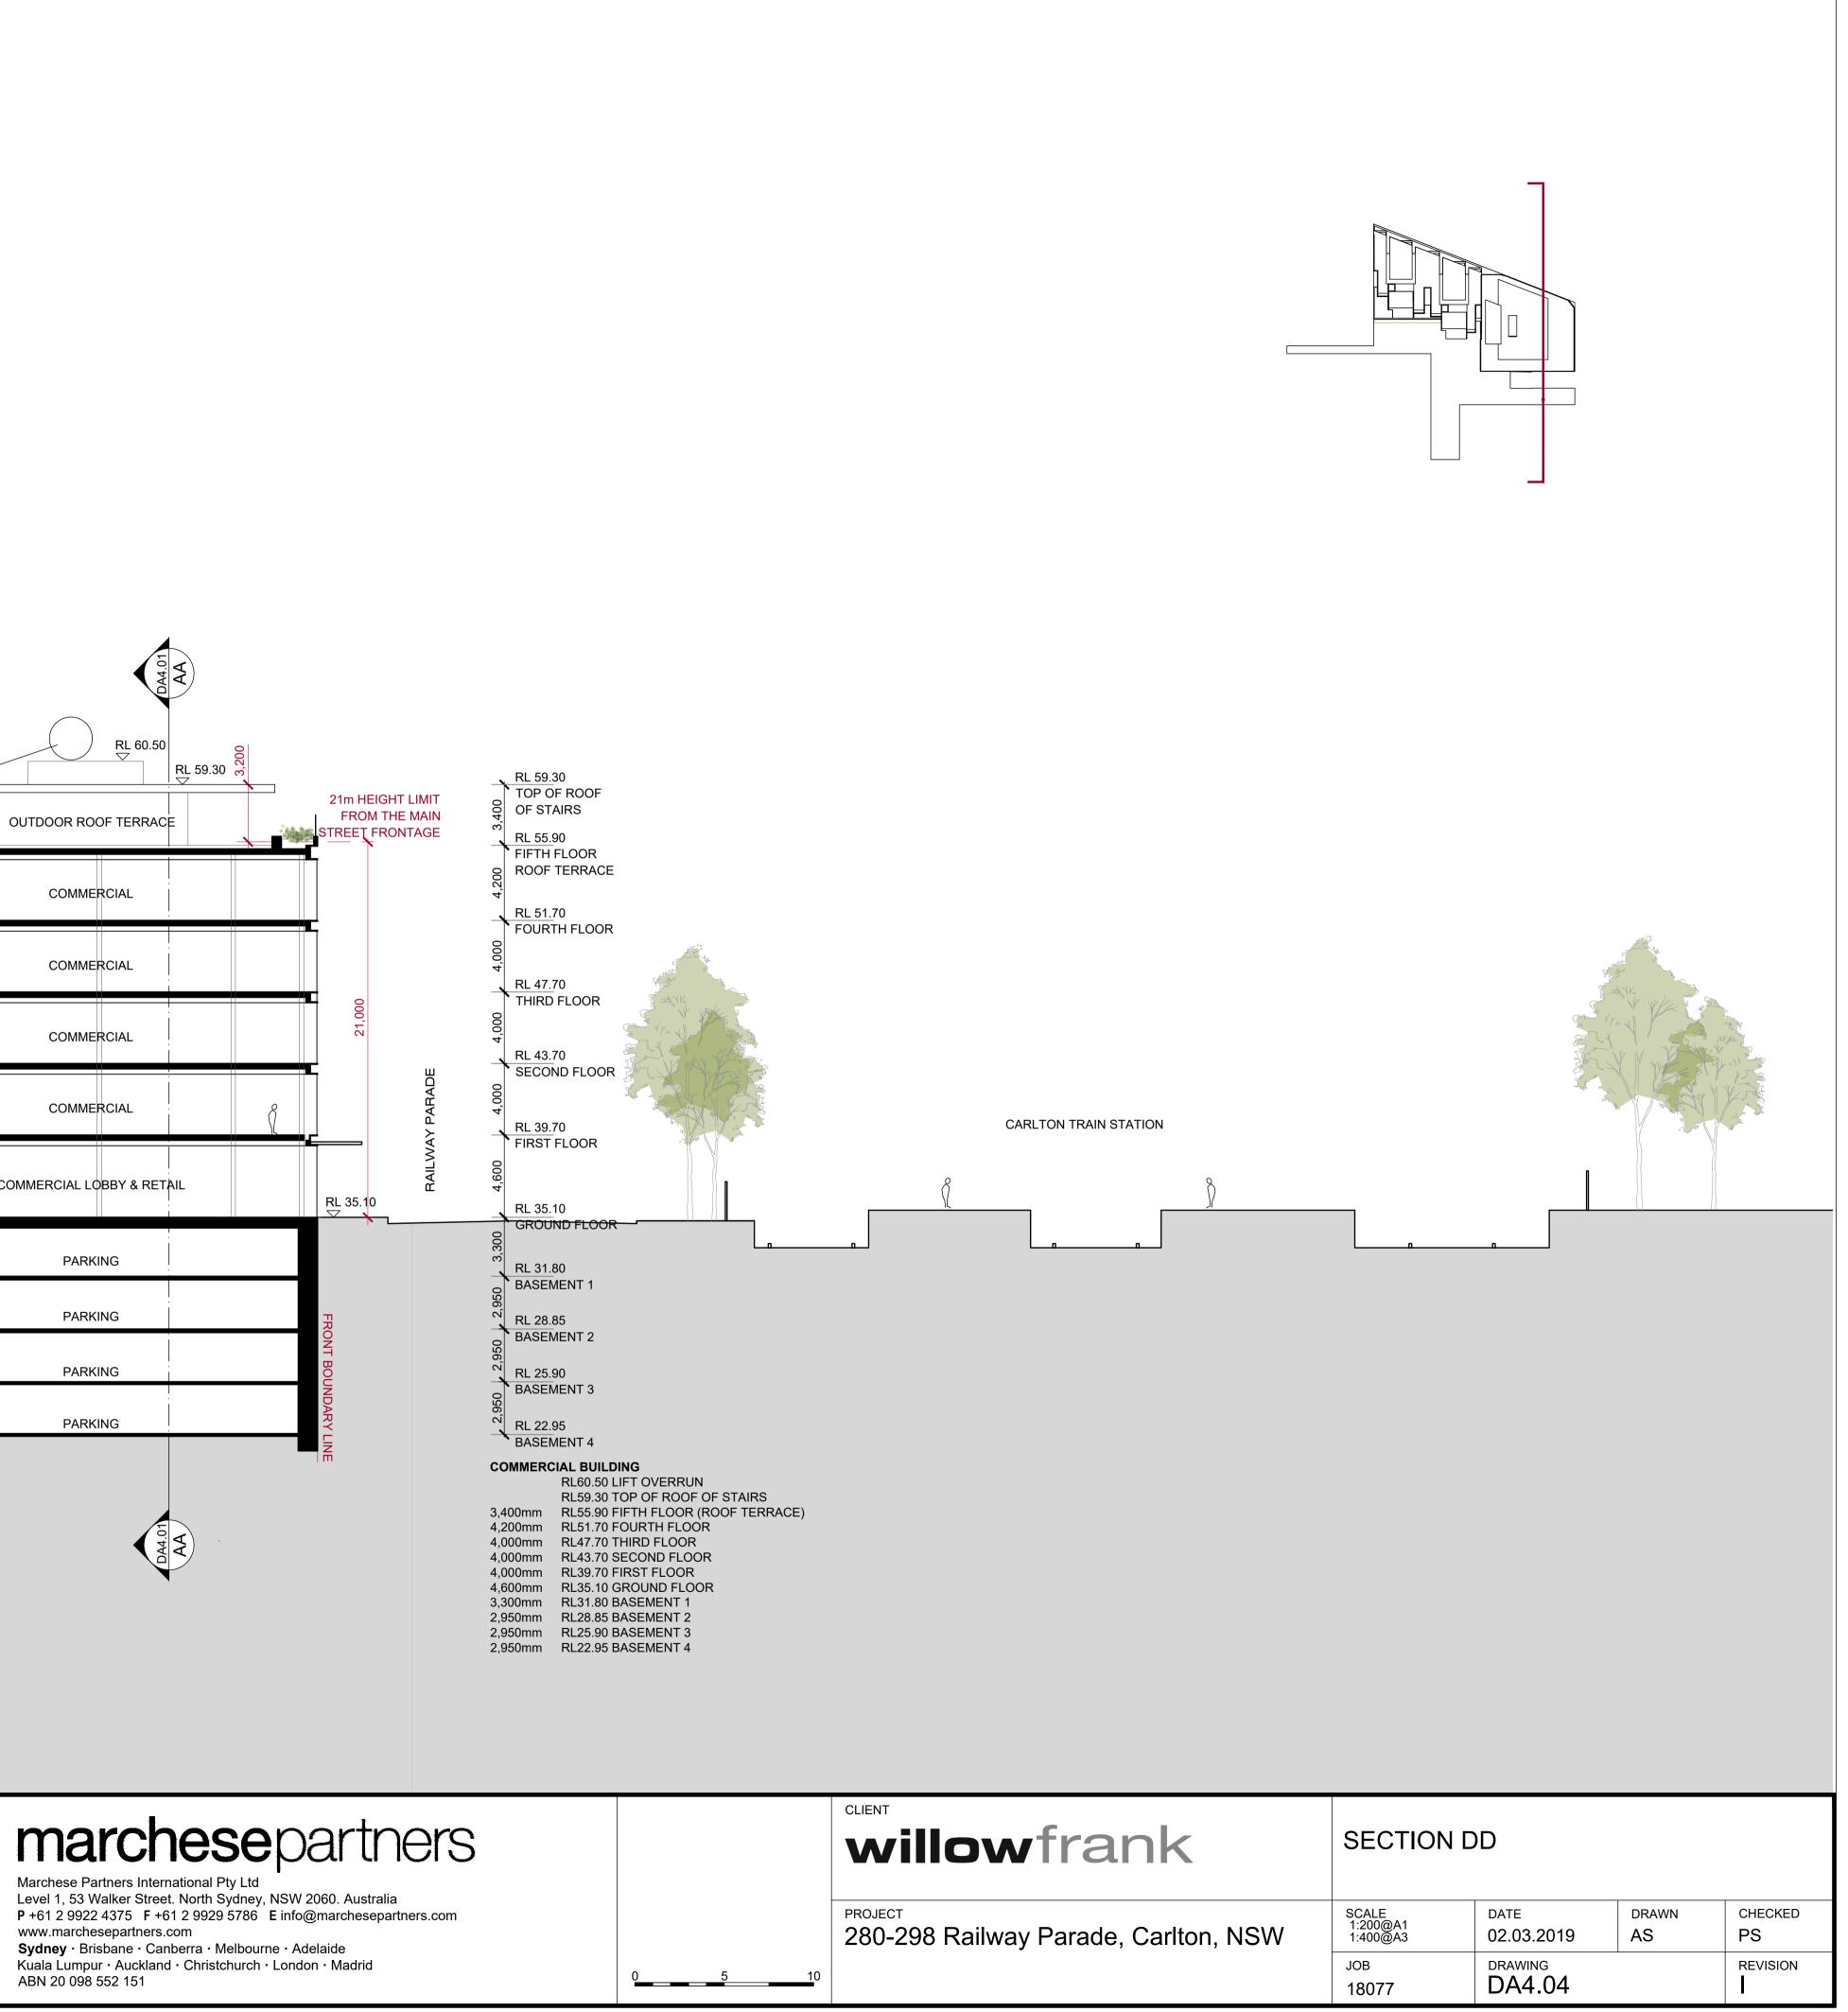

The land is zoned B2 with a maximum FSR of 2.5 (excluding bonus) and a height limit of 21 meters under LEP controls.