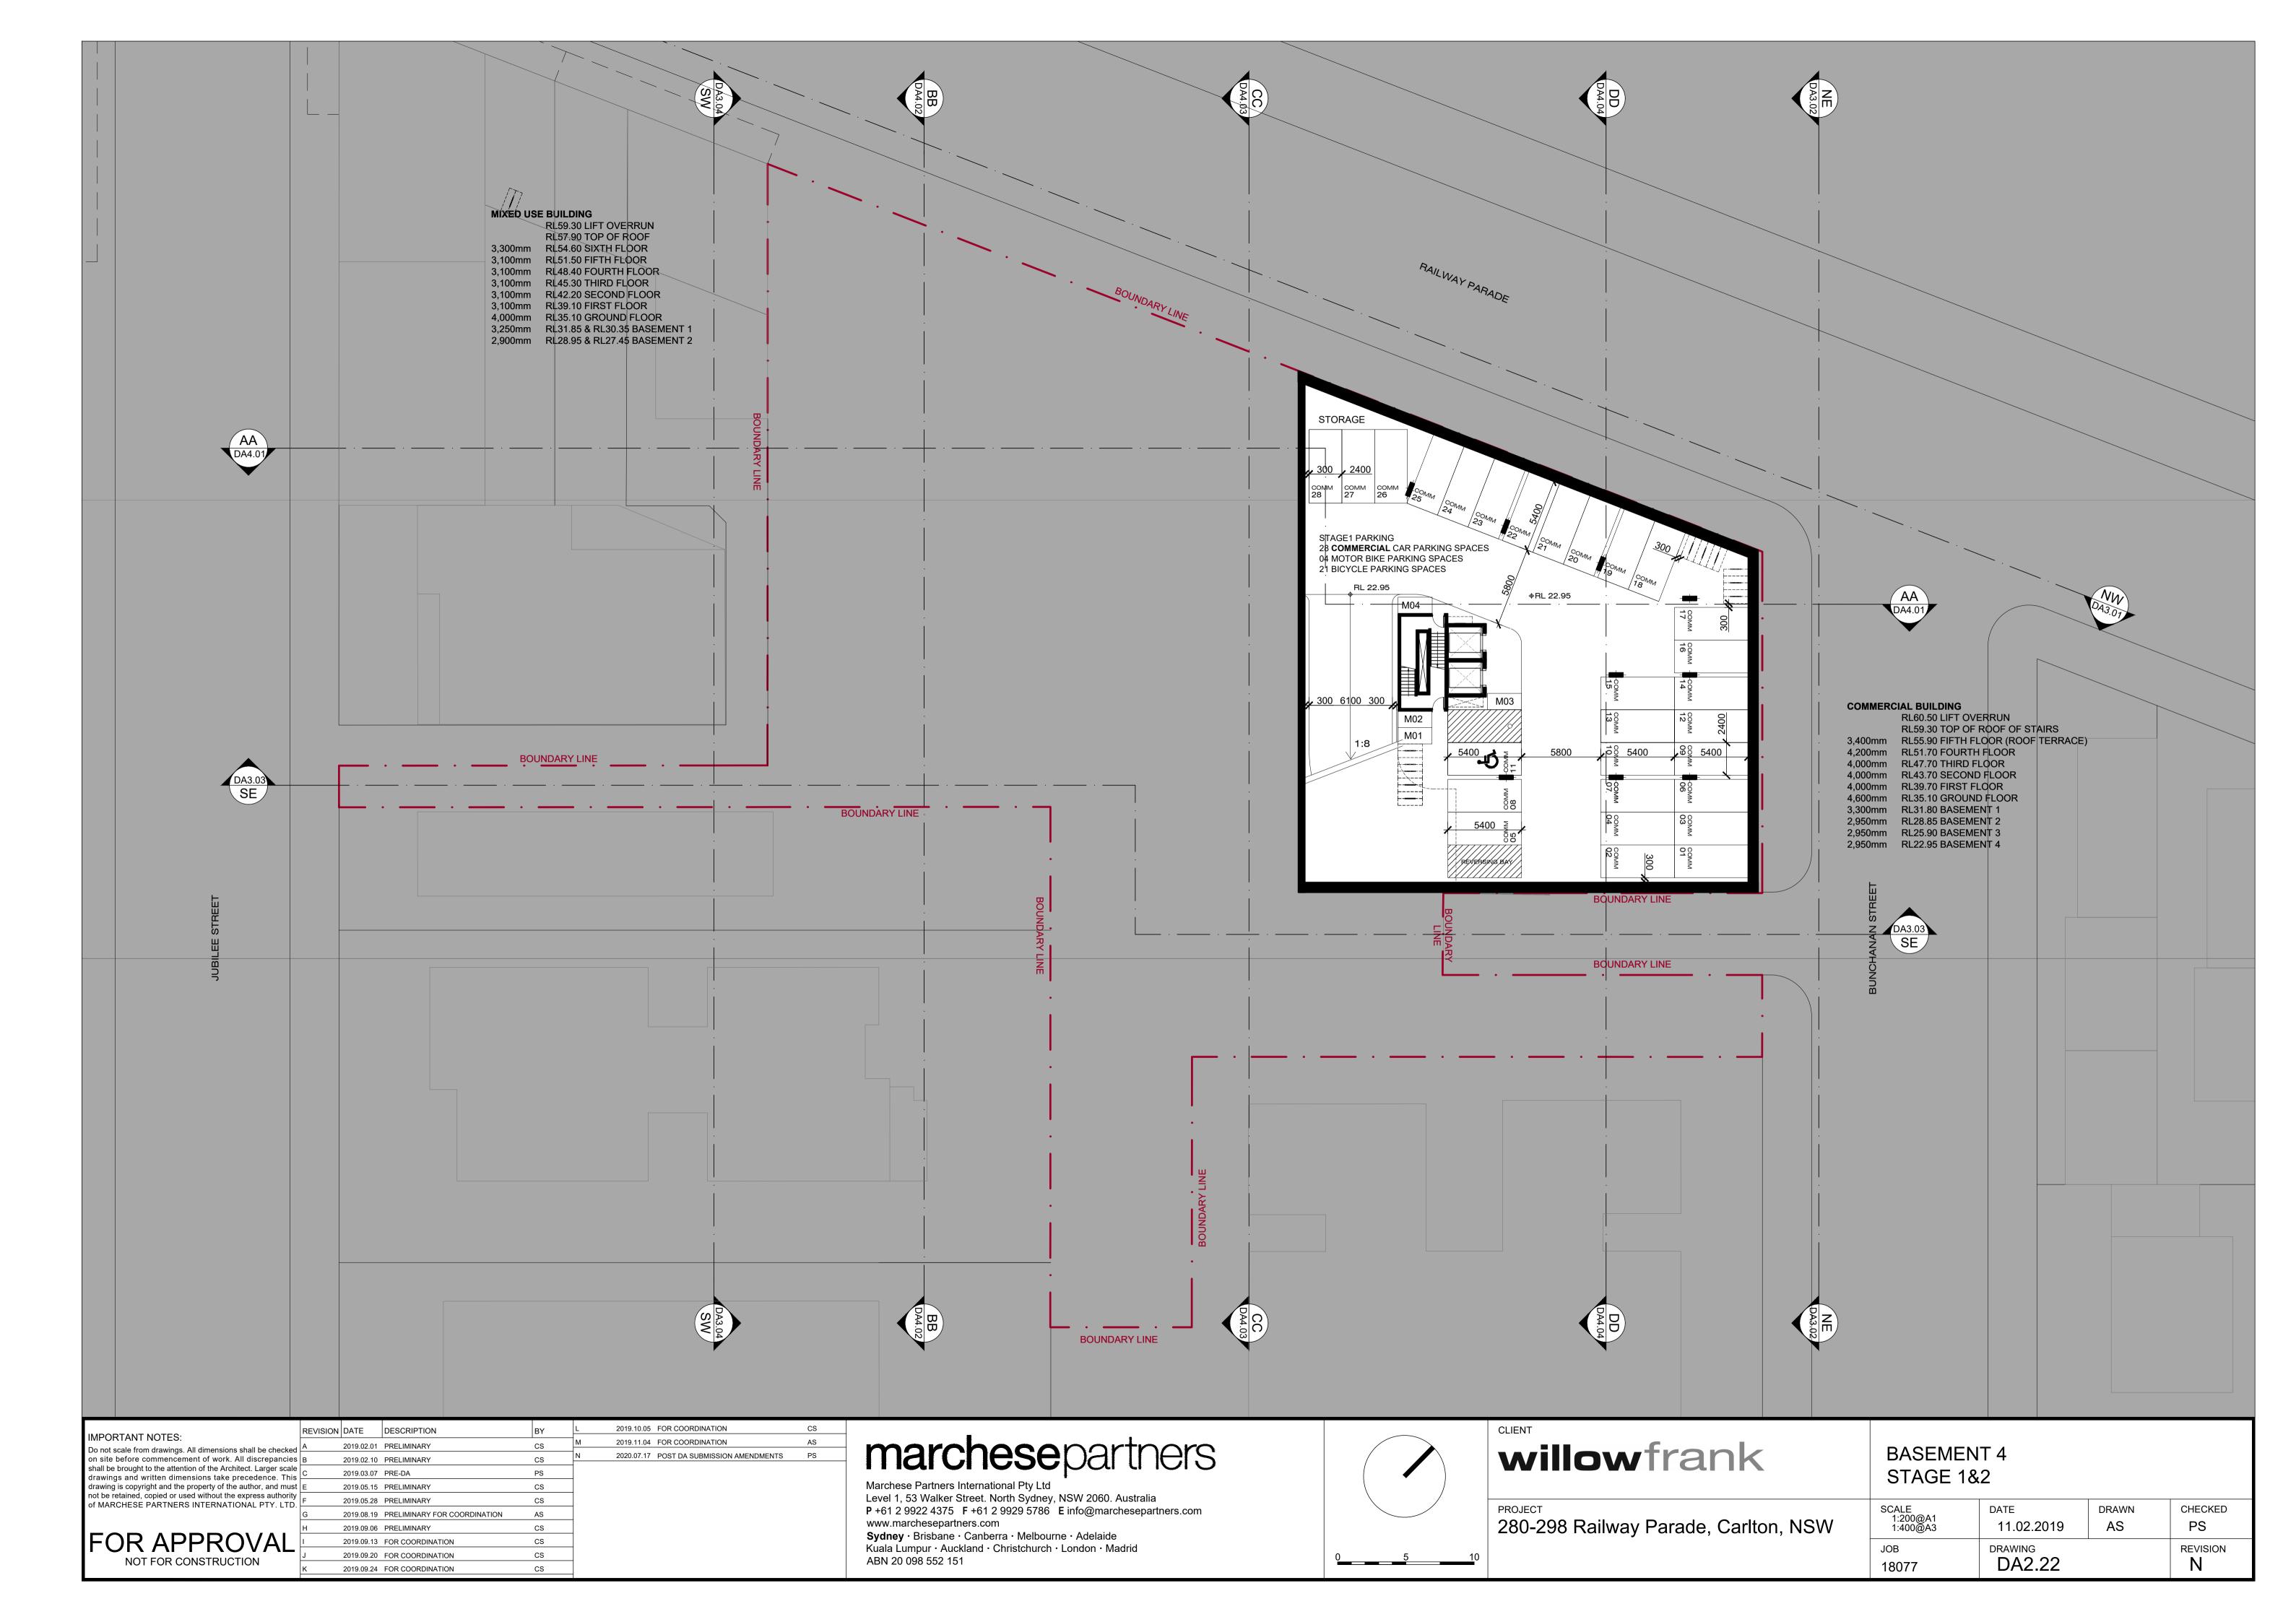

# **DEVELOPMENT APPLICATION 280-298 RAILWAY PARADE, CARLTON NSW**

| DRAWIN                  | GLIST                                        |         |
|-------------------------|----------------------------------------------|---------|
|                         | TITLE                                        | Rev. No |
|                         | GENERAL                                      | _       |
|                         | COVER SHEET<br>DATA SHEET                    | R<br>M  |
|                         | GENERAL                                      | IVI     |
|                         | SITE CONTEXT                                 | В       |
|                         | SITE PLAN (EXISTING)                         | С       |
|                         | SITE PLAN & LAND ALLOCATION                  | I       |
|                         | SITE ANALYSIS<br>STREET SCAPE                | G<br>E  |
|                         | DEMOLITION PLAN                              | B       |
|                         | LOCAL CHARACTER ANALYSIS                     | В       |
|                         | LOCAL CHARACTER APPLIED TO THE DEVELOPMENT   | С       |
|                         | FLOOR PLANS<br>BASEMENT 4                    | Ν       |
|                         | BASEMENT 3                                   | N       |
|                         | BASEMENT 2                                   | N       |
|                         | BASEMENT 1                                   | 0       |
|                         |                                              | R<br>M  |
|                         | LEVEL 01<br>LEVEL 02                         | M       |
|                         | LEVEL 03                                     | K       |
|                         | LEVEL 04                                     | Μ       |
|                         |                                              | L       |
|                         | COMMUNAL ROOF<br>ROOF PLAN                   | N<br>J  |
|                         | ELEVATIONS                                   | 0       |
|                         | NORTH-WEST ELEVATION                         | L       |
|                         | NORTH-EAST ELEVATION                         | L       |
| DA3.03<br>DA3.04        | SOUTH-EAST ELEVATION<br>SOUTH-WEST ELEVATION | L       |
| DA3.04<br>DA4.00        |                                              | L       |
| DA4.01                  | SECTION AA                                   | I       |
|                         | SECTION BB                                   | I.      |
|                         | SECTION CC<br>SECTION DD                     | J       |
|                         | SECTION EE & FF TO ENTRY RAMP                | D       |
| DA5.00                  |                                              |         |
| DA5.01                  | GFA                                          | F       |
| DA5.02                  | SOLAR ACCESS<br>CROSS OVER VENTILATION       | F       |
|                         | SHADOW ANALYSIS 21 JUNE 9AM                  | F<br>D  |
|                         | SHADOW ANALYSIS 21 JUNE 10AM                 | D       |
|                         | SHADOW ANALYSIS 21 JUNE 11AM                 | D       |
|                         | SHADOW ANALYSIS 21 JUNE 12PM                 | D       |
| DA5.08<br>DA5.09        |                                              | D<br>D  |
| DA5.10                  |                                              | C       |
| DA5.18                  |                                              | В       |
|                         | SHADOW CAST ANALYSIS 14 JUBILEE AVENUE       | В       |
| DA5.20<br>DA5.21        |                                              | B<br>A  |
| DA6.00                  | UNITS                                        |         |
| DA6.01                  | UNIT A                                       | D       |
| DA6.02                  |                                              | D       |
| DA6.03<br>DA6.04        | ADAPTABLE UNIT C<br>UNIT D                   | D<br>D  |
| DA6.05                  | UNIT E                                       | D       |
| DA6.06                  | UNIT F                                       | D       |
| DA7.00                  |                                              |         |
| DA7.01<br><b>DA8.00</b> | MATERIAL BOARD<br>VIEWS                      | D       |
| DA8.01                  | VIEW 1                                       | Е       |
| DA8.02                  | VIEW 2                                       | E       |
| DA8.03                  | VIEW 3                                       | D       |