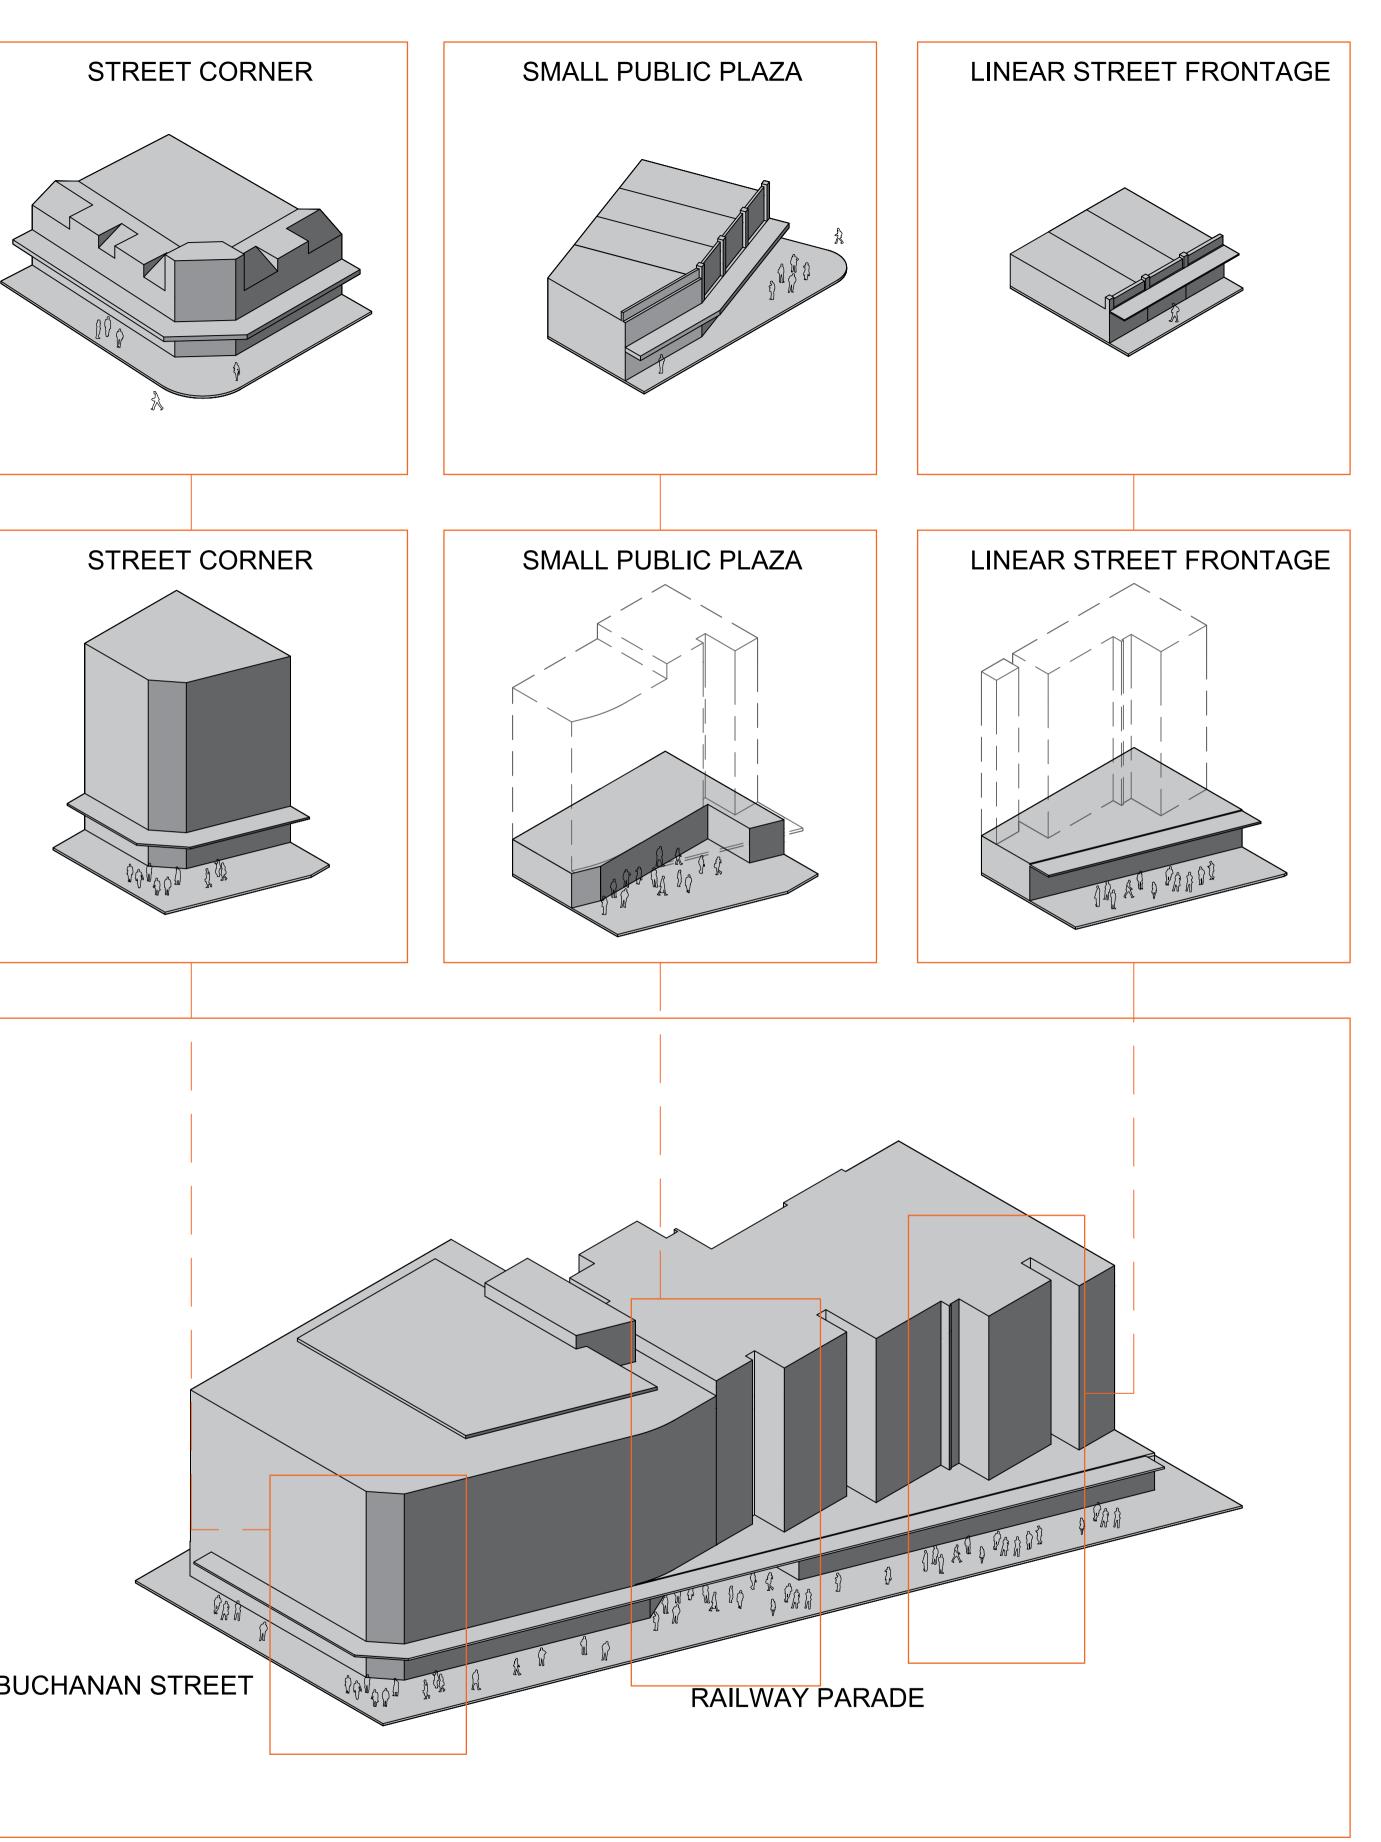

## 1. LINEAR STREET FRONTAGE

The height of the buildings in the center varies - although the center retains predominantly single storey streetscape (...)

- Section D2, Carlton North, Kogarah DCP 2013

| IMPORTANT NOTES:                                                                                                               | REVISION | DATE       | DESCRIPTION      | BY |
|--------------------------------------------------------------------------------------------------------------------------------|----------|------------|------------------|----|
| Do not scale from drawings. All dimensions shall be checked                                                                    | А        | 2019.04.24 | PRE-DA           | PS |
| on site before commencement of work. All discrepancies shall be brought to the attention of the Architect. Larger scale        | В        | 2019.09.13 | FOR COORDINATION | CS |
| drawings and written dimensions take precedence. This                                                                          |          |            |                  |    |
| drawing is copyright and the property of the author, and must<br>not be retained, copied or used without the express authority |          |            |                  |    |
| of MARCHESE PARTNERS INTERNATIONAL PTY. LTD.                                                                                   |          |            |                  |    |
|                                                                                                                                |          |            |                  |    |
| IFOR APPROVAL                                                                                                                  |          |            |                  |    |
| NOT FOR CONSTRUCTION                                                                                                           |          |            |                  |    |
|                                                                                                                                |          |            |                  |    |

## 2. STREET CORNER

The Royal Hotel on the corner of of Railway Pde and Jubile Ave is identified as a Heritage Item. - Section D2, Carlton North, Kogarah DCP 2013

3. PUBLIC PLAZA The small public plaza on the corner of Winchester contributes positively to pedestrian scale and character of the locality.