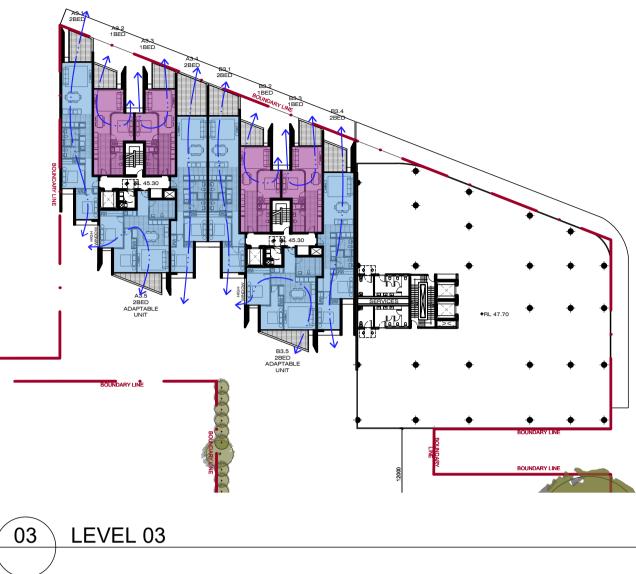

# **DEVELOPMENT APPLICATION 280-298 RAILWAY PARADE, CARLTON NSW**

| DRAWIN                  | GLIST                                        |         |
|-------------------------|----------------------------------------------|---------|
|                         | TITLE                                        | Rev. No |
|                         | GENERAL                                      | _       |
|                         | COVER SHEET<br>DATA SHEET                    | R<br>M  |
|                         | GENERAL                                      | IVI     |
|                         | SITE CONTEXT                                 | В       |
|                         | SITE PLAN (EXISTING)                         | С       |
|                         | SITE PLAN & LAND ALLOCATION                  | I       |
|                         | SITE ANALYSIS<br>STREET SCAPE                | G<br>E  |
|                         | DEMOLITION PLAN                              | B       |
|                         | LOCAL CHARACTER ANALYSIS                     | В       |
|                         | LOCAL CHARACTER APPLIED TO THE DEVELOPMENT   | С       |
|                         | FLOOR PLANS<br>BASEMENT 4                    | Ν       |
|                         | BASEMENT 3                                   | N       |
|                         | BASEMENT 2                                   | N       |
|                         | BASEMENT 1                                   | 0       |
|                         |                                              | R<br>M  |
|                         | LEVEL 01<br>LEVEL 02                         | M       |
|                         | LEVEL 03                                     | K       |
|                         | LEVEL 04                                     | Μ       |
|                         |                                              | L       |
|                         | COMMUNAL ROOF<br>ROOF PLAN                   | N<br>J  |
|                         | ELEVATIONS                                   | 0       |
|                         | NORTH-WEST ELEVATION                         | L       |
|                         | NORTH-EAST ELEVATION                         | L       |
| DA3.03<br>DA3.04        | SOUTH-EAST ELEVATION<br>SOUTH-WEST ELEVATION | L       |
| DA3.04<br>DA4.00        |                                              | L       |
| DA4.01                  | SECTION AA                                   | I       |
|                         | SECTION BB                                   | I.      |
|                         | SECTION CC<br>SECTION DD                     | J       |
|                         | SECTION EE & FF TO ENTRY RAMP                | D       |
| DA5.00                  |                                              |         |
| DA5.01                  | GFA                                          | F       |
| DA5.02                  | SOLAR ACCESS<br>CROSS OVER VENTILATION       | F       |
|                         | SHADOW ANALYSIS 21 JUNE 9AM                  | F<br>D  |
|                         | SHADOW ANALYSIS 21 JUNE 10AM                 | D       |
|                         | SHADOW ANALYSIS 21 JUNE 11AM                 | D       |
|                         | SHADOW ANALYSIS 21 JUNE 12PM                 | D       |
| DA5.08<br>DA5.09        |                                              | D<br>D  |
| DA5.10                  |                                              | C       |
| DA5.18                  |                                              | В       |
|                         | SHADOW CAST ANALYSIS 14 JUBILEE AVENUE       | В       |
| DA5.20<br>DA5.21        |                                              | B<br>A  |
| DA6.00                  | UNITS                                        |         |
| DA6.01                  | UNIT A                                       | D       |
| DA6.02                  |                                              | D       |
| DA6.03<br>DA6.04        | ADAPTABLE UNIT C<br>UNIT D                   | D<br>D  |
| DA6.05                  | UNIT E                                       | D       |
| DA6.06                  | UNIT F                                       | D       |
| DA7.00                  |                                              |         |
| DA7.01<br><b>DA8.00</b> | MATERIAL BOARD<br>VIEWS                      | D       |
| DA8.01                  | VIEW 1                                       | Е       |
| DA8.02                  | VIEW 2                                       | E       |
| DA8.03                  | VIEW 3                                       | D       |