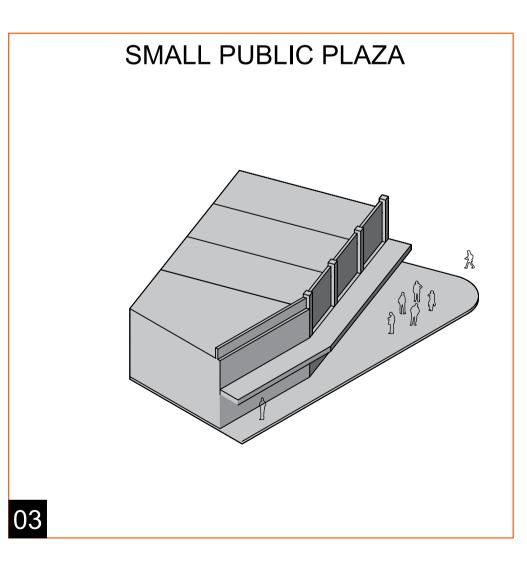

## 2. STREET CORNER

The Royal Hotel on the corner of of Railway Pde and Jubile Ave is identified as a Heritage Item. - Section D2, Carlton North, Kogarah DCP 2013

3. PUBLIC PLAZA The small public plaza on the corner of Winchester contributes positively to pedestrian scale and character of the locality.