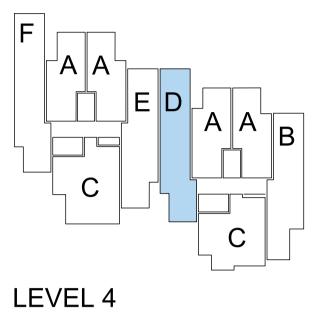

|             |                                        |                                                                                                       |                            | Lev<br>P +<br>ww<br>Sy<br>Kua<br>AB |



### LEVEL 1



# LEVEL 2

LEVEL 3

UNIT TYPE D 79 sqm 2 BEDROOM INTERNAL STORAGE 4.5 m<sup>3</sup> EXTERAL STORAGE 3.5 m<sup>3</sup>

# marchesepartners

Marchese Partners International Pty Ltd \_evel 1, 53 Walker Street. North Sydney, NSW 2060. Australia **P** +61 2 9922 4375 **F** +61 2 9929 5786 **E** info@marchesepartners.com www.marchesepartners.com

**Sydney** · Brisbane · Canberra · Melbourne · Adelaide Kuala Lumpur · Auckland · Christchurch · London · Madrid

ABN 20 098 552 151

CLIENT willowfran

PROJECT 280-298 Railway Parade, Ca





ED С С



LEVEL 5



LEVEL 6

| nk          | UNIT TYPE                    |                  |                |               |  |  |
|-------------|------------------------------|------------------|----------------|---------------|--|--|
| arlton, NSW | SCALE<br>1:50@A1<br>1:100@A3 | date<br>20.08.18 | drawn<br>AS    | CHECKED<br>PS |  |  |
|             | јов<br>18077                 |                  | drawing DA6.04 |               |  |  |





### LEVEL 1



LEVEL 3

**Sydney** · Brisbane · Canberra · Melbourne · Adelaide Kuala Lumpur · Auckland · Christchurch · London · Madrid

ABN 20 098 552 151

NOT FOR CONSTRUCTION

willowfran

280-298 Railway Parade, Ca











LEVEL 6

| ık           | UNIT TYPE                    |                  |             |               |
|------