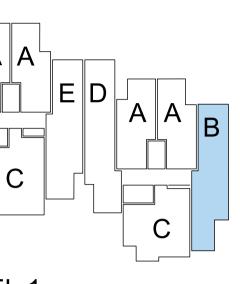

# **DEVELOPMENT APPLICATION 280-298 RAILWAY PARADE, CARLTON NSW**

| DRAWIN                  | GLIST                                        |         |
|-------------------------|----------------------------------------------|---------|
|                         | TITLE                                        | Rev. No |
|                         | GENERAL                                      | _       |
|                         | COVER SHEET<br>DATA SHEET                    | R<br>M  |
|                         | GENERAL                                      | IVI     |
|                         | SITE CONTEXT                                 | В       |
|                         | SITE PLAN (EXISTING)                         | С       |
|                         | SITE PLAN & LAND ALLOCATION                  | I       |
|                         | SITE ANALYSIS<br>STREET SCAPE                | G<br>E  |
|                         | DEMOLITION PLAN                              | B       |
|                         | LOCAL CHARACTER ANALYSIS                     | В       |
|                         | LOCAL CHARACTER APPLIED TO THE DEVELOPMENT   | С       |
|                         | FLOOR PLANS<br>BASEMENT 4                    | Ν       |
|                         | BASEMENT 3                                   | N       |
|                         | BASEMENT 2                                   | N       |
|                         | BASEMENT 1                                   | 0       |
|                         |                                              | R<br>M  |
|                         | LEVEL 01<br>LEVEL 02                         | M       |
|                         | LEVEL 03                                     | K       |
|                         | LEVEL 04                                     | Μ       |
|                         |                                              | L       |
|                         | COMMUNAL ROOF<br>ROOF PLAN                   | N<br>J  |
|                         | ELEVATIONS                                   | 0       |
|                         | NORTH-WEST ELEVATION                         | L       |
|                         | NORTH-EAST ELEVATION                         | L       |
| DA3.03<br>DA3.04        | SOUTH-EAST ELEVATION<br>SOUTH-WEST ELEVATION | L       |
| DA3.04<br>DA4.00        |                                              | L       |
| DA4.01                  | SECTION AA                                   | I       |
|                         | SECTION BB                                   | I.      |
|                         | SECTION CC<br>SECTION DD                     | J       |
|                         | SECTION EE & FF TO ENTRY RAMP                | D       |
| DA5.00                  |                                              |         |
| DA5.01                  | GFA                                          | F       |
| DA5.02                  | SOLAR ACCESS<br>CROSS OVER VENTILATION       | F       |
|                         | SHADOW ANALYSIS 21 JUNE 9AM                  | F<br>D  |
|                         | SHADOW ANALYSIS 21 JUNE 10AM                 | D       |
|                         | SHADOW ANALYSIS 21 JUNE 11AM                 | D       |
|                         | SHADOW ANALYSIS 21 JUNE 12PM                 | D       |
| DA5.08<br>DA5.09        |                                              | D<br>D  |
| DA5.10                  |                                              | C       |
| DA5.18                  |                                              | В       |
|                         | SHADOW CAST ANALYSIS 14 JUBILEE AVENUE       | В       |
| DA5.20<br>DA5.21        |                                              | B<br>A  |
| DA6.00                  | UNITS                                        |         |
| DA6.01                  | UNIT A                                       | D       |
| DA6.02                  |                                              | D       |
| DA6.03<br>DA6.04        | ADAPTABLE UNIT C<br>UNIT D                   | D<br>D  |
| DA6.05                  | UNIT E                                       | D       |
| DA6.06                  | UNIT F                                       | D       |
| DA7.00                  |                                              |         |
| DA7.01<br><b>DA8.00</b> | MATERIAL BOARD<br>VIEWS                      | D       |
| DA8.01                  | VIEW 1                                       | Е       |
| DA8.02                  | VIEW 2                                       | E       |
| DA8.03                  | VIEW 3                                       | D       |