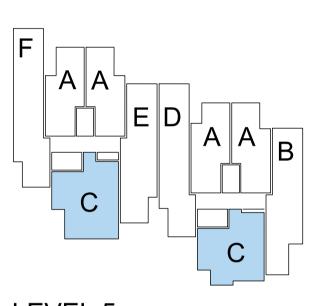

www.marchesepartners.com

| ITEM                                       | STAGE 1+2<br>MIXED USE                                             |                                                                                                                                                                                                                                                                                                     |                       |                              |                  |                    |                 |                      |
|--------------------------------------------|--------------------------------------------------------------------|-----------------------------------------------------------------------------------------------------------------------------------------------------------------------------------------------------------------------------------------------------------------------------------------------------|-----------------------|------------------------------|------------------|--------------------|-----------------|----------------------|
| TOTAL SITE AREA (including the R3 zone)    | 3,513.1smq                                                         |                                                                                                                                                                                                                                                                                                     |                       |                              |                  |                    |                 |                      |
| TOTAL PROPOSED GFA                         | 8,972sqm<br>2.55:1                                                 |                                                                                                                                                                                                                                                                                                     |                       | RESIDENTIAL UNIT TYPE        | NSA              | AREAS<br>BALCONIES | SOLAR<br>ACCESS | CROSS<br>VENTILATION |
| TOTAL PROPOSED FSR (including R3 Zone)     | 2.35.1                                                             |                                                                                                                                                                                                                                                                                                     | FIRST FLOOR           |                              |                  | DALCONILS          | 100200          |                      |
| TOTAL SITE AREA (excluding the R3 zone)    | 3,307.8smq                                                         |                                                                                                                                                                                                                                                                                                     | A.1.1                 | 2 BED F                      | 80 sqm           | 13 sqm             | YES             | YES                  |
| TOTAL PROPOSED GFA                         | 8,972sqm                                                           |                                                                                                                                                                                                                                                                                                     | A.1.2                 | 1 BED A<br>1 BED A           | 50 sqm<br>50 sqm | 21 sqm<br>10 sqm   | YES             |                      |
| TOTAL PROPOSED FSR (excluding the R3 Zone) | 2.71:1                                                             |                                                                                                                                                                                                                                                                                                     | A.1.4                 | 2 BED E                      | 82 sqm           | 19 sqm             | YES             | YES                  |
|                                            |                                                                    |                                                                                                                                                                                                                                                                                                     | A.1.5                 | adaptable 2 BED C            | 79 sqm           | 10 sqm             |                 | YES                  |
|                                            |                                                                    |                                                                                                                                                                                                                                                                                                     | B.1.1                 | 2 BED D                      | 79 sqm           | 13 sqm             | YES             | YES                  |
|                                            |                                                                    |                                                                                                                                                                                                                                                                                                     | B.1.2<br>B.1.3        | 1 BED A<br>1 BED A           | 50 sqm<br>50 sqm | 21 sqm<br>10 sqm   | YES             |                      |
| GROUND FLOOR                               | GFA BREAKDOWN                                                      |                                                                                                                                                                                                                                                                                                     | B.1.4                 | 2 BED B                      | 82 sqm           | 17 sqm             | YES             | YES                  |
| GROUND FLOOR<br>FIRST FLOOR                | retail 350 + 538sqm<br>office lobby 200 + residential lobby 163sqm |                                                                                                                                                                                                                                                                                                     | B.1.5                 | adaptable 2 BED C            | 79 sqm           | 10 sqm             |                 | YES                  |
| SECOND FLOOR                               | office 978sqm + residential 735sqm                                 |                                                                                                                                                                                                                                                                                                     | SECOND FLOOR          | 2 BED F                      | 80 sqm           | 10 sqm             | YES             | YES                  |
| THIRD FLOOR                                | office 978sqm + residential 735sqm                                 |                                                                                                                                                                                                                                                                                                     | A.2.1                 | 1 BED A                      | 50 sqm           | 8 sqm              | YES             | 162                  |
| FOURTH FLOOR                               | office 978sqm + residential 735sqm                                 |                                                                                                                                                                                                                                                                                                     | A.2.3                 | 1 BED A                      | 50 sqm           | 8 sqm              | YES             |                      |
| FIFTH FLOOR                                | office 978sqm + residential 735sqm                                 |                                                                                                                                                                                                                                                                                                     | A.2.4                 | 2 BED E                      | 82 sqm           | 19 sqm             | YES             | YES                  |
| SIXTH FLOOR<br><b>TOTAL GFA</b>            | office 20sqm + residential 735sqm<br>residential 406sqm            |                                                                                                                                                                                                                                                                                                     | A.2.5                 | adaptable 2 BED C<br>2 BED D | 79 sqm           | 10 sqm             | YES             | YES                  |
|                                            | 8,972sqm                                                           |                                                                                                                                                                                                                                                                                                     | B.2.1<br>B.2.2        | 1 BED A                      | 79 sqm<br>50 sqm | 13 sqm<br>8 sqm    | YES             | YES                  |
|                                            |                                                                    |                                                                                                                                                                                                                                                                                                     | B.2.3                 | 1 BED A                      | 50 sqm           | 8 sqm              | YES             |                      |
|                                            | STAGE 1+2                                                          | CAR PARKING PROPOSED CAR PARKING REQUIRED                                                                                                                                                                                                                                                           | B.2.4                 | 2 BED B                      | 82 sqm           | 10 sqm             | YES             | YES                  |
|                                            | 888sqm<br>4 132sqm                                                 | 35 CAR PARKING SPACES FOR RETAIL (1car/25sqm) 35 CAR PARKING SPACES FOR RETAIL (1car/25sqm)                                                                                                                                                                                                         | B.2.5<br>THIRD FLOOR  | adaptable 2 BED C            | 79 sqm           | 10 sqm             |                 | YES                  |
| COMMERCIAL GFA<br>RESIDENTIAL GFA          | 4,132sqm<br>3,952sqm                                               | 103 CAR PARKING SPACES FOR COMMERCIAL (1car/40sqm)       103 CAR PARKING SPACES FOR COMMERCIAL (1car/40sqm)         2 CAR PARKING SPACES FOR COURIERS       2 CAR PARKING SPACES FOR COURIERS                                                                                                       | A.3.1                 | 2 BED F                      | 80 sqm           | 10 sqm             | YES             | YES                  |
|                                            | 0,0020411                                                          | 57 CAR PARKING SPACES FOR RESIDENTIAL 57 CAR PARKING SPACES FOR RESIDENTIAL                                                                                                                                                                                                                         | A.3.2                 | 1 BED A                      | 50 sqm           | 8 sqm              | YES             |                      |
|                                            |                                                                    | 10 CAR PARKING SPACES FOR RESIDENTIAL VISITORS 10 CAR PARKING SPACES FOR RESIDENTIAL VISITORS                                                                                                                                                                                                       | A.3.3                 | 1 BED A                      | 50 sqm           | 8 sqm              | YES             |                      |
|                                            | 8,972sqm                                                           | 207 CAR PARKING SPACES 207 CAR PARKING SPACES                                                                                                                                                                                                                                                       | A.3.4                 | 2 BED E                      | 82 sqm           | 19 sqm             | YES             | YES                  |
|                                            |                                                                    |                                                                                                                                                                                                                                                                                                     | A.3.5<br>B.3.1        | adaptable 2 BED C<br>2 BED D | 79 sqm<br>79 sqm | 10 sqm<br>13 sqm   | YES             | YES                  |
|                                            |                                                                    |                                                                                                                                                                                                                                                                                                     | B.3.2                 | 1 BED A                      | 50 sqm           | 8 sqm              | YES             |                      |
|                                            |                                                                    |                                                                                                                                                                                                                                                                                                     | B.3.3                 | 1 BED A                      | 50 sqm           | 8 sqm              | YES             |                      |
|                                            |                                                                    |                                                                                                                                                                                                                                                                                                     | B.3.4                 | 2 BED B                      | 82 sqm           | 10 sqm             | YES             | YES                  |
|                                            |                                                                    |                                                                                                                                                                                                                                                                                                     | B.3.5<br>FOURTH FLOOR | adaptable 2 BED C            | 79 sqm           | 10 sqm             |                 | YES                  |
|                                            |                                                                    |                                                                                                                                                                                                                                                                                                     | A.4.1                 | 2 BED F                      | 80 sqm           | 10 sqm             | YES             | YES                  |
|                                            | STAGE 1                                                            | STAGE 2                                                                                                                                                                                                                                                                                             | A.4.2                 | 1 BED A                      | 50 sqm           | 8 sqm              | YES             |                      |
| ITEM                                       | COMMERCIAL                                                         | MIXED USE                                                                                                                                                                                                                                                                                           | A.4.3                 | 1 BED A                      | 50 sqm           | 8 sqm              | YES             | VEC                  |
| TOTAL SITE AREA (including the R3 zone)    | na                                                                 | 1,720.3sqm                                                                                                                                                                                                                                                                                          | A.4.4                 | 2 BED E<br>2 BED C           | 82 sqm<br>79 sqm | 19 sqm<br>10 sqm   | YES             | YES                  |
| TOTAL PROPOSED GFA                         | na                                                                 | 4,490sqm                                                                                                                                                                                                                                                                                            | B.4.1                 | 2 BED D                      | 79 sqm           | 13 sqm             | YES             | YES                  |
| TOTAL PROPOSED FSR (including R3 Zone)     | na                                                                 | 2.61:1                                                                                                                                                                                                                                                                                              | B.4.2                 | 1 BED A                      | 50 sqm           | 8 sqm              | YES             |                      |
| TOTAL SITE AREA (excluding the R3 zone)    | 1,792.8sqm                                                         | 1,515.0sqm                                                                                                                                                                                                                                                                                          | B.4.3                 | 1 BED A                      | 50 sqm           | 8 sqm              | YES             | VEC                  |
| TOTAL PROPOSED GFA                         | 4,482sqm                                                           | 4,490sqm                                                                                                                                                                                                                                                                                            | B.4.4<br>B.4.5        | 2 BED B<br>2 BED C           | 82 sqm<br>79 sqm | 10 sqm<br>10 sqm   | YES             | YES                  |
| TOTAL PROPOSED FSR (excluding the R3 Zone) | 2.5:1                                                              | 2.97:1                                                                                                                                                                                                                                                                                              | FIFTH FLOOR           |                              | , o oqin         | 10 3411            |                 | 120                  |
| PERMISSIBLE FSR                            | 2.5:1                                                              | (including 0.5:1 bonus) 3.0:1                                                                                                                                                                                                                                                                       | A.5.1                 | 2 BED F                      | 80 sqm           | 10 sqm             | YES             | YES                  |
| PROPOSED COMMUNAL OPEN SPACE               |                                                                    | 356sqm 23.5% OF SITE AREA (excluding R3 Zone being 1515 sqm)                                                                                                                                                                                                                                        | A.5.2                 | 1 BED A                      | 50 sqm           | 8 sqm              | YES             |                      |
| PROPOSED COMMUNAL OPEN SPACE               |                                                                    | 602sqm 35.0% OF SITE AREA (excluding R3 Zone being 1710 sqm)                                                                                                                                                                                                                                        | A.5.3<br>A.5.4        | 1 BED A<br>2 BED E           | 50 sqm<br>82 sqm | 8 sqm<br>19 sqm    | YES             | YES                  |
|                                            |                                                                    |                                                                                                                                                                                                                                                                                                     | A.5.5                 | 2 BED C                      | 79 sqm           | 10 sqm             |                 | YES                  |
|                                            | GFA BREAKDOWN                                                      | GFA BREAKDOWN                                                                                                                                                                                                                                                                                       | B.5.1                 | 2 BED D                      | 79 sqm           | 13 sqm             | YES             | YES                  |
| GROUND FLOOR                               | retail 350sqm                                                      | retail 538sqm                                                                                                                                                                                                                                                                                       | B.5.2                 | 1 BED A                      | 50 sqm           | 8 sqm              | YES             |                      |
| GROUND FLOOR<br>FIRST FLOOR                | office lobby 200sqm<br>office 978sqm                               | residential lobby 163sqm<br>residential 735sqm                                                                                                                                                                                                                                                      | B.5.3<br>B.5.4        | 1 BED A<br>2 BED B           | 50 sqm<br>82 sqm | 8 sqm<br>10 sqm    | YES             | YES                  |
| SECOND FLOOR                               | office 978sqm                                                      | residential 735sqm                                                                                                                                                                                                                                                                                  | B.5.5                 | 2 BED C                      | 79 sqm           | 10 sqm             | 120             | YES                  |
| THIRD FLOOR                                | office 978sqm                                                      | residential 735sqm                                                                                                                                                                                                                                                                                  |                       |                              |                  |                    |                 |                      |
| FOURTH FLOOR                               | office 978sqm                                                      | residential 735sqm                                                                                                                                                                                                                                                                                  |                       | 50                           | 3,405 sqm        | 560 sqm            | 40              | 30                   |
| FIFTH FLOOR                                | office amenities 020sqm                                            | residential 735sqm                                                                                                                                                                                                                                                                                  | т                     | OTAL RESIDENTIAL UNITS       | NSA              | BALCONY            | 80.0%<br>SOLAR  | 60.0%<br>CROSS       |
| SIXTH FLOOR                                | na sqm<br><b>4482 sqm</b>                                          | residential 114sqm<br><b>4,490sqm</b>                                                                                                                                                                                                                                                               |                       |                              | NSA              | AREAS              | ACCESS          | VENTILATION          |
| GFA                                        | 4402 Sqiii                                                         | т,+303qiii                                                                                                                                                                                                                                                                                          |                       | BED 20                       | 40.00%           |                    |                 |                      |
|                                            | STAGE 1                                                            | CAR PARKING PROPOSED STAGE 2 CAR PARKING PROPOSED                                                                                                                                                                                                                                                   | 2 B                   |                              | 60.00%           |                    |                 |                      |
| RETAIL GFA                                 | 350sqm                                                             | 14 CAR PARKING SPACES FOR RETAIL       538sqm       21 CAR PARKING SPACES FOR RETAIL                                                                                                                                                                                                                |                       | 50                           |                  |                    |                 |                      |
| COMMERCIAL GFA                             | 4,132sqm                                                           | 103 CAR PARKING SPACES FOR COMMERCIAL     0sqm     0 CAR PARKING SPACES FOR COMMERCIAL                                                                                                                                                                                                              |                       |                              |                  |                    |                 |                      |
| RESIDENTIAL GFA                            | 0sqm                                                               | 2 CAR PARKING SPACES FOR COURIERS       0 CAR PARKING SPACES FOR COURIERS         0 CAR PARKING SPACES FOR RESIDENTIAL       3,952sqm         0 CAR PARKING SPACES FOR RESIDENTIAL       3,952sqm         0 CAR PARKING SPACES FOR RESIDENTIAL       10 CAR PARKING SPACES FOR RESIDENTIAL VISITORS |                       |                              |                  |                    |                 |                      |

| RETAIL GFA<br>COMMERCIAL GFA<br>RESIDENTIAL GFA               |                                       | 2 CAR PARKING SPACES FOR COURIERS              | 3,952sqm                                       | 0 CAR PARKING SPACES FOR COURIERS<br>57 CAR PARKING SPACES FOR RESIDENTIAL<br>10 CAR PARKING SPACES FOR RESIDENTIAL VISITORS |                      |                              |                  |                  |                 |          |
|---------------------------------------------------------------|---------------------------------------|------------------------------------------------|------------------------------------------------|------------------------------------------------------------------------------------------------------------------------------|----------------------|------------------------------|------------------|------------------|-----------------|----------|
| COMMERCIAL GFA                                                |                                       | 2 CAR PARKING SPACES FOR COURIERS              | ·                                              | 0 CAR PARKING SPACES FOR COURIERS                                                                                            |                      |                              |                  |                  |                 |          |
|                                                               | 4 1.325000                            |                                                |                                                |                                                                                                                              |                      |                              |                  |                  |                 |          |
|                                                               |                                       |                                                | 538sqm<br>Osgm                                 | 21 CAR PARKING SPACES FOR RETAIL<br>0 CAR PARKING SPACES FOR COMMERCIAL                                                      |                      | 50                           |                  |                  |                 |          |
|                                                               | STAGE 1                               |                                                | STAGE 2                                        |                                                                                                                              | 2 BED                |                              | 60.00%           |                  |                 |          |
| GFA                                                           | TTOZ SYIII                            |                                                | יייאיייידיייי                                  |                                                                                                                              | 1 BED                | 20                           | 40.00%           |                  |                 |          |
| SIXTH FLOOR<br>GFA                                            |                                       |                                                | residential 114sqm<br><b>4,490sqm</b>          |                                                                                                                              | TOTAL                |                              | INSA             | AREAS            | ACCESS          | VENTI    |
| FIFTH FLOOR                                                   |                                       |                                                | residential 735sqm                             |                                                                                                                              | тота                 | . RESIDENTIAL UNITS          | NSA              | BALCONY          | 80.0%<br>SOLAR  | 60<br>CR |
| FOURTH FLOOR                                                  | office 978sqm                         | l                                              | residential 735sqm                             |                                                                                                                              |                      | 50                           | 3,405 sqm        | 560 sqm          | 40              |          |
| THIRD FLOOR                                                   | •                                     |                                                | residential 735sqm                             |                                                                                                                              |                      |                              |                  |                  |                 |          |
| SECOND FLOOR                                                  | •                                     |                                                | residential 735sqm                             |                                                                                                                              | B.5.5                | 2 BED C                      | 79 sqm           | 10 sqm           | . = 5           | ,        |
| GROUND FLOOR<br>FIRST FLOOR                                   |                                       |                                                | residential lobby 163sqm<br>residential 735sqm |                                                                                                                              | B.5.3<br>B.5.4       | 1 BED A<br>2 BED B           | 50 sqm<br>82 sqm | 8 sqm<br>10 sqm  | YES             |          |
| GROUND FLOOR                                                  |                                       |                                                | retail 538sqm                                  |                                                                                                                              | B.5.2                | 1 BED A                      | 50 sqm           | 8 sqm            | YES             |          |
|                                                               | GFA BREAKDOWN                         |                                                | GFA BREAKDOWN                                  |                                                                                                                              | B.5.1                | 2 BED D                      | 79 sqm           | 13 sqm           | YES             |          |
|                                                               |                                       |                                                | 0023q11 00                                     |                                                                                                                              | A.5.5                | 2 BED E                      | 79 sqm           | 10 sqm           | 113             |          |
| PROPOSED COMMUNAL OPEN SPACE<br>PROPOSED COMMUNAL OPEN SPACE  |                                       |                                                |                                                | 3.5% OF SITE AREA (excluding R3 Zone being 1515 sqm)<br>5.0% OF SITE AREA (including R3 Zone being 1720.3 sqm)               | A.5.3<br>A.5.4       | 1 BED A<br>2 BED E           | 50 sqm<br>82 sqm | 8 sqm<br>19 sqm  | YES             |          |
|                                                               |                                       |                                                | 050 0                                          |                                                                                                                              | A.5.2                | 1 BED A                      | 50 sqm           | 8 sqm            | YES             |          |
| PERMISSIBLE FSR                                               |                                       | (ir                                            | ncluding 0.5:1 bonus) 3.0:1                    |                                                                                                                              | A.5.1                | 2 BED F                      | 80 sqm           | 10 sqm           | YES             |          |
| TOTAL PROPOSED GFA<br>(excluding the R3 Zone)                 |                                       | i                                              | 4,490Sqm<br>2.97:1                             |                                                                                                                              | B.4.5<br>FIFTH FLOOR | 2 BED C                      | 79 sqm           | 10 sqm           |                 |          |
| TOTAL SITE AREA (excluding the R3 zone)<br>TOTAL PROPOSED GFA |                                       |                                                | 1,515.0sqm<br><b>4,490sqm</b>                  |                                                                                                                              | B.4.4                | 2 BED B                      | 82 sqm           | 10 sqm           | YES             |          |
|                                                               |                                       |                                                |                                                |                                                                                                                              | B.4.2                | 1 BED A                      | 50 sqm           | 8 sqm            | YES             |          |
| TOTAL PROPOSED FSR (including R3 Zone)                        |                                       |                                                | 2.61:1                                         |                                                                                                                              | B.4.1<br>B.4.2       | 2 BED D<br>1 BED A           | 79 sqm<br>50 sqm | 13 sqm<br>8 sqm  | YES             |          |
| TOTAL SITE AREA (including the R3 zone)<br>TOTAL PROPOSED GFA |                                       |                                                | 1,720.3sqm<br><b>4,490sqm</b>                  |                                                                                                                              | A.4.5                | 2 BED C                      | 79 sqm           | 10 sqm           |                 |          |
|                                                               |                                       |                                                | MIXED USE                                      |                                                                                                                              | A.4.3                | 2 BED E                      | 82 sqm           | 19 sqm           | YES             |          |
|                                                               | STAGE 1                               |                                                | STAGE 2                                        |                                                                                                                              | A.4.2<br>A.4.3       | 1 BED A<br>1 BED A           | 50 sqm<br>50 sqm | 8 sqm<br>8 sqm   | YES             |          |
|                                                               |                                       |                                                |                                                |                                                                                                                              | A.4.1                | 2 BED F                      | 80 sqm           | 10 sqm           | YES             |          |
|                                                               |                                       |                                                |                                                |                                                                                                                              | FOURTH FLOOR         |                              |                  |                  |                 |          |
|                                                               |                                       |                                                |                                                |                                                                                                                              | B.3.4<br>B.3.5 a     | 2 BED B<br>daptable 2 BED C  | 82 sqm<br>79 sqm | 10 sqm<br>10 sqm | YES             |          |
|                                                               |                                       |                                                |                                                |                                                                                                                              | B.3.3                | 1 BED A                      | 50 sqm           | 8 sqm            | YES             |          |
|                                                               |                                       |                                                |                                                |                                                                                                                              | B.3.2                | 1 BED A                      | 50 sqm           | 8 sqm            | YES             |          |
|                                                               |                                       |                                                |                                                |                                                                                                                              | A.3.5 a<br>B.3.1     | 2 BED C                      | 79 sqm<br>79 sqm | 10 sqm<br>13 sqm | YES             |          |
|                                                               | 8,972sqm                              | 207 CAR PARKING SPACES                         | 207 CAR PARKING S                              | SPACES                                                                                                                       | A.3.4                | 2 BED E<br>idaptable 2 BED C | 82 sqm<br>79 sqm | 19 sqm<br>10 sqm | YES             |          |
|                                                               |                                       | 10 CAR PARKING SPACES FOR RESIDENTIAL VISITORS | 10 CAR PARKING S                               | PACES FOR RESIDENTIAL VISITORS                                                                                               | A.3.3                | 1 BED A                      | 50 sqm           | 8 sqm            | YES             |          |
| RESIDENTIAL GLA                                               | 5,8525qm                              | 57 CAR PARKING SPACES FOR RESIDENTIAL          |                                                | PACES FOR COURIERS                                                                                                           | A.3.2                | 1 BED A                      | 50 sqm           | 8 sqm            | YES             |          |
| COMMERCIAL GFA<br>RESIDENTIAL GFA                             |                                       |                                                |                                                | SPACES FOR COMMERCIAL (1car/40sqm)                                                                                           | THIRD FLOOR<br>A.3.1 | 2 BED F                      | 80 sqm           | 10 sqm           | YES             |          |
| RETAIL GFA                                                    | 888sqm                                | 35 CAR PARKING SPACES FOR RETAIL (1car/25sqm)  | 35 CAR PARKING S                               | PACES FOR RETAIL (1car/25sqm)                                                                                                | B.2.5 a              | daptable 2 BED C             | 79 sqm           | 10 sqm           |                 |          |
|                                                               | STAGE 1+2                             | CAR PARKING PROPOSED                           | CAR PARKING R                                  | REQUIRED                                                                                                                     | B.2.3<br>B.2.4       | 2 BED B                      | 82 sqm           | 10 sqm           | YES             |          |
|                                                               | 8,972sqm                              |                                                |                                                |                                                                                                                              | B.2.2<br>B.2.3       | 1 BED A<br>1 BED A           | 50 sqm<br>50 sqm | 8 sqm<br>8 sqm   | YES             |          |
| TOTAL GFA                                                     |                                       |                                                |                                                |                                                                                                                              | B.2.1                | 2 BED D                      | 79 sqm           | 13 sqm           | YES             | ١        |
| SIXTH FLOOR                                                   | office 20sqm + residential 735sqm     | l                                              |                                                |                                                                                                                              |                      | idaptable 2 BED C            | 79 sqm           | 19 sqm<br>10 sqm | 163             | <u> </u> |
| FOURTH FLOOR<br>FIFTH FLOOR                                   | · · ·                                 |                                                |                                                |                                                                                                                              | A.2.3<br>A.2.4       | 1 BED A<br>2 BED E           | 50 sqm<br>82 sqm | 8 sqm<br>19 sqm  | YES             |          |
|                                                               | · · ·                                 |                                                |                                                |                                                                                                                              | A.2.2                | 1 BED A                      | 50 sqm           | 8 sqm            | YES             |          |
| SECOND FLOOR                                                  |                                       |                                                |                                                |                                                                                                                              | A.2.1                | 2 BED F                      | 80 sqm           | 10 sqm           | YES             | Y        |
| FIRST FLOOR                                                   | •                                     |                                                |                                                |                                                                                                                              | B.1.5 a SECOND FLOOR | daptable 2 BED C             | 79 sqm           | 10 sqm           |                 | Y        |
| GROUND FLOOR<br>GROUND FLOOR                                  |                                       |                                                |                                                |                                                                                                                              | B.1.4                | 2 BED B                      | 82 sqm           | 17 sqm           | YES             | <u>\</u> |
| GROUND FLOOR                                                  | GFA BREAKDOWN                         |                                                |                                                |                                                                                                                              | B.1.3                | 1 BED A                      | 50 sqm           | 10 sqm           | YES             |          |
|                                                               |                                       |                                                |                                                |                                                                                                                              | B.1.1<br>B.1.2       | 2 BED D<br>1 BED A           | 79 sqm<br>50 sqm | 13 sqm<br>21 sqm | YES             | Y        |
|                                                               |                                       |                                                |                                                |                                                                                                                              | A.1.5 a              | idaptable 2 BED C            | 79 sqm           | 10 sqm           |                 | Y        |
| OTAL PROPOSED FSR (excluding the R3 Zone)                     | 2.71:1                                |                                                |                                                |                                                                                                                              | A.1.4                | 2 BED E                      | 82 sqm           | 19 sqm           | YES             | Y        |
| TOTAL PROPOSED GFA                                            | •                                     |                                                |                                                |                                                                                                                              | A.1.2<br>A.1.3       | 1 BED A<br>1 BED A           | 50 sqm<br>50 sqm | 21 sqm<br>10 sqm | YES             |          |
| TOTAL SITE AREA (excluding the R3 zone)                       | 3,307.8smq                            |                                                |                                                |                                                                                                                              | A.1.1                | 2 BED F                      | 80 sqm           | 13 sqm           | YES             | Ŷ        |
| TOTAL PROPOSED FSR (including R3 Zone)                        | 2.55:1                                |                                                |                                                |                                                                                                                              | FIRST FLOOR          | RESIDENTIAL ONTI TIFE        | NJA              | BALCONIES        | ACCESS          | VLINII   |
| TOTAL PROPOSED GFA                                            | , , , , , , , , , , , , , , , , , , , |                                                |                                                |                                                                                                                              |                      | RESIDENTIAL UNIT TYPE        | NSA              |                  | SOLAR<br>ACCESS | VENTI    |
|                                                               | 0.0700                                |                                                |                                                |                                                                                                                              |                      |                              |                  | AREAS            |                 | CRO      |