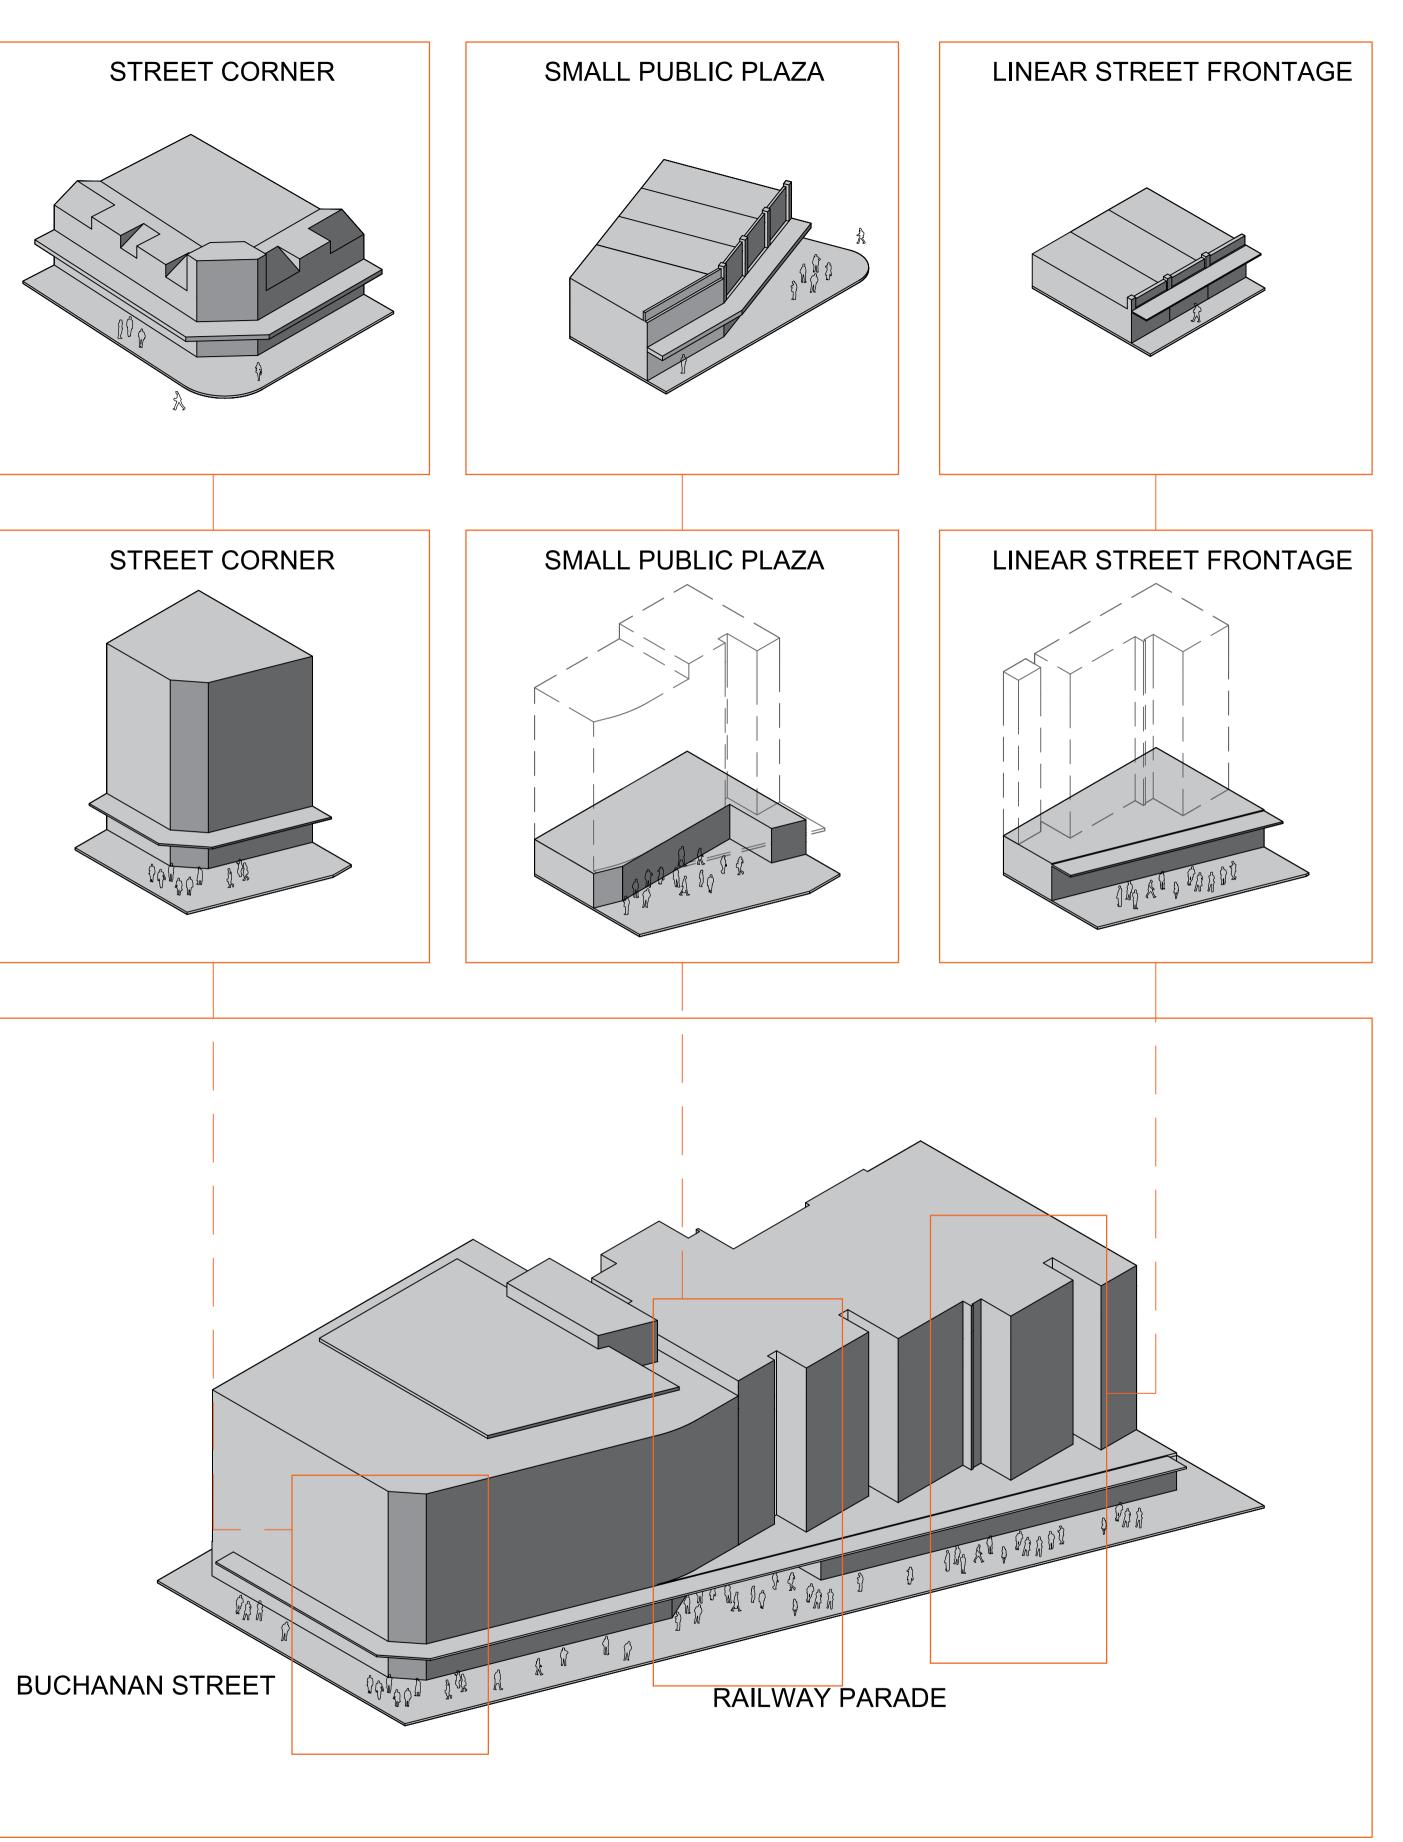

## 1. LINEAR STREET FRONTAGE

The height of the buildings in the center varies - although the center retains predominantly single storey streetscape (...)

- Section D2, Carlton North, Kogarah DCP 2013

| IMPORTANT NOTES:                                                                                                               | REVISION | DATE       | DESCRIPTION      | BY |
|--------------------------------------------------------------------------------------------------------------------------------|----------|------------|------------------|----|
| Do not scale from drawings. All dimensions shall be checked                                                                    | А        | 2019.04.24 | PRE-DA           | PS |
| on site before commencement of work. All discrepancies shall be brought to the attention of the Architect. Larger scale        | В        | 2019.09.13 | FOR COORDINATION | CS |
| drawings and written dimensions take precedence. This                                                                          |          |            |                  |    |
| drawing is copyright and the property of the author, and must<br>not be retained, copied or used without the express authority |          |            |                  |    |
| of MARCHESE PARTNERS INTERNATIONAL PTY. LTD.                                                                                   |          |            |                  |    |
|                                                                                                                                |          |            |                  |    |
| IFOR APPROVAL                                                                                                                  |          |            |                  |    |
| NOT FOR CONSTRUCTION                                                                                                           |          |            |                  |    |
|                                                                                                                                |          |            |                  |    |

## 2. STREET CORNER

The Royal Hotel on the corner of of Railway Pde and Jubile Ave is identified as a Heritage Item. - Section D2, Carlton North, Kogarah DCP 2013

3. PUBLIC PLAZA The small public plaza on the corner of Winchester contributes positively to pedestrian scale and character of the locality.