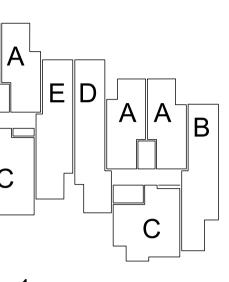

# **DEVELOPMENT APPLICATION 280-298 RAILWAY PARADE, CARLTON NSW**

| DRAWIN                  | GLIST                                        |         |
|-------------------------|----------------------------------------------|---------|
|                         | TITLE                                        | Rev. No |
|                         | GENERAL                                      | _       |
|                         | COVER SHEET<br>DATA SHEET                    | R<br>M  |
|                         | GENERAL                                      | IVI     |
|                         | SITE CONTEXT                                 | В       |
|                         | SITE PLAN (EXISTING)                         | С       |
|                         | SITE PLAN & LAND ALLOCATION                  | I       |
|                         | SITE ANALYSIS<br>STREET SCAPE                | G<br>E  |
|                         | DEMOLITION PLAN                              | B       |
|                         | LOCAL CHARACTER ANALYSIS                     | В       |
|                         | LOCAL CHARACTER APPLIED TO THE DEVELOPMENT   | С       |
|                         | FLOOR PLANS<br>BASEMENT 4                    | Ν       |
|                         | BASEMENT 3                                   | N       |
|                         | BASEMENT 2                                   | N       |
|                         | BASEMENT 1                                   | 0       |
|                         |                                              | R<br>M  |
|                         | LEVEL 01<br>LEVEL 02                         | M       |
|                         | LEVEL 03                                     | K       |
|                         | LEVEL 04                                     | Μ       |
|                         |                                              | L       |
|                         | COMMUNAL ROOF<br>ROOF PLAN                   | N<br>J  |
|                         | ELEVATIONS                                   | 0       |
|                         | NORTH-WEST ELEVATION                         | L       |
|                         | NORTH-EAST ELEVATION                         | L       |
| DA3.03<br>DA3.04        | SOUTH-EAST ELEVATION<br>SOUTH-WEST ELEVATION | L       |
| DA3.04<br>DA4.00        |                                              | L       |
| DA4.01                  | SECTION AA                                   | I       |
|                         | SECTION BB                                   | I.      |
|                         | SECTION CC<br>SECTION DD                     | J       |
|                         | SECTION EE & FF TO ENTRY RAMP                | D       |
| DA5.00                  |                                              |         |
| DA5.01                  | GFA                                          | F       |
| DA5.02                  | SOLAR ACCESS<br>CROSS OVER VENTILATION       | F       |
|                         | SHADOW ANALYSIS 21 JUNE 9AM                  | F<br>D  |
|                         | SHADOW ANALYSIS 21 JUNE 10AM                 | D       |
|                         | SHADOW ANALYSIS 21 JUNE 11AM                 | D       |
|                         | SHADOW ANALYSIS 21 JUNE 12PM                 | D       |
| DA5.08<br>DA5.09        |                                              | D<br>D  |
| DA5.10                  |                                              | C       |
| DA5.18                  |                                              | В       |
|                         | SHADOW CAST ANALYSIS 14 JUBILEE AVENUE       | В       |
| DA5.20<br>DA5.21        |                                              | B<br>A  |
| DA6.00                  | UNITS                                        |         |
| DA6.01                  | UNIT A                                       | D       |
| DA6.02                  |                                              | D       |
| DA6.03<br>DA6.04        | ADAPTABLE UNIT C<br>UNIT D                   | D<br>D  |
| DA6.05                  | UNIT E                                       | D       |
| DA6.06                  | UNIT F                                       | D       |
| DA7.00                  |                                              |         |
| DA7.01<br><b>DA8.00</b> | MATERIAL BOARD<br>VIEWS                      | D       |
| DA8.01                  | VIEW 1                                       | Е       |
| DA8.02                  | VIEW 2                                       | E       |
| DA8.03                  | VIEW 3                                       | D       |