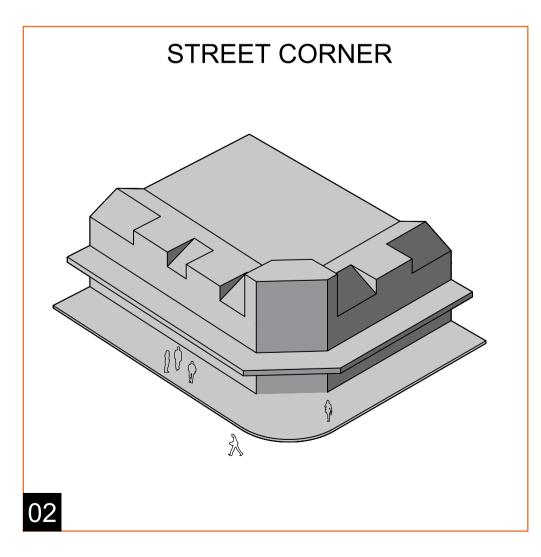

## 2. STREET CORNER

The Royal Hotel on the corner of of Railway Pde and Jubile Ave is identified as a Heritage Item. - Section D2, Carlton North, Kogarah DCP 2013

3. PUBLIC PLAZA The small public plaza on the corner of Winchester contributes positively to pedestrian scale and character of the locality.