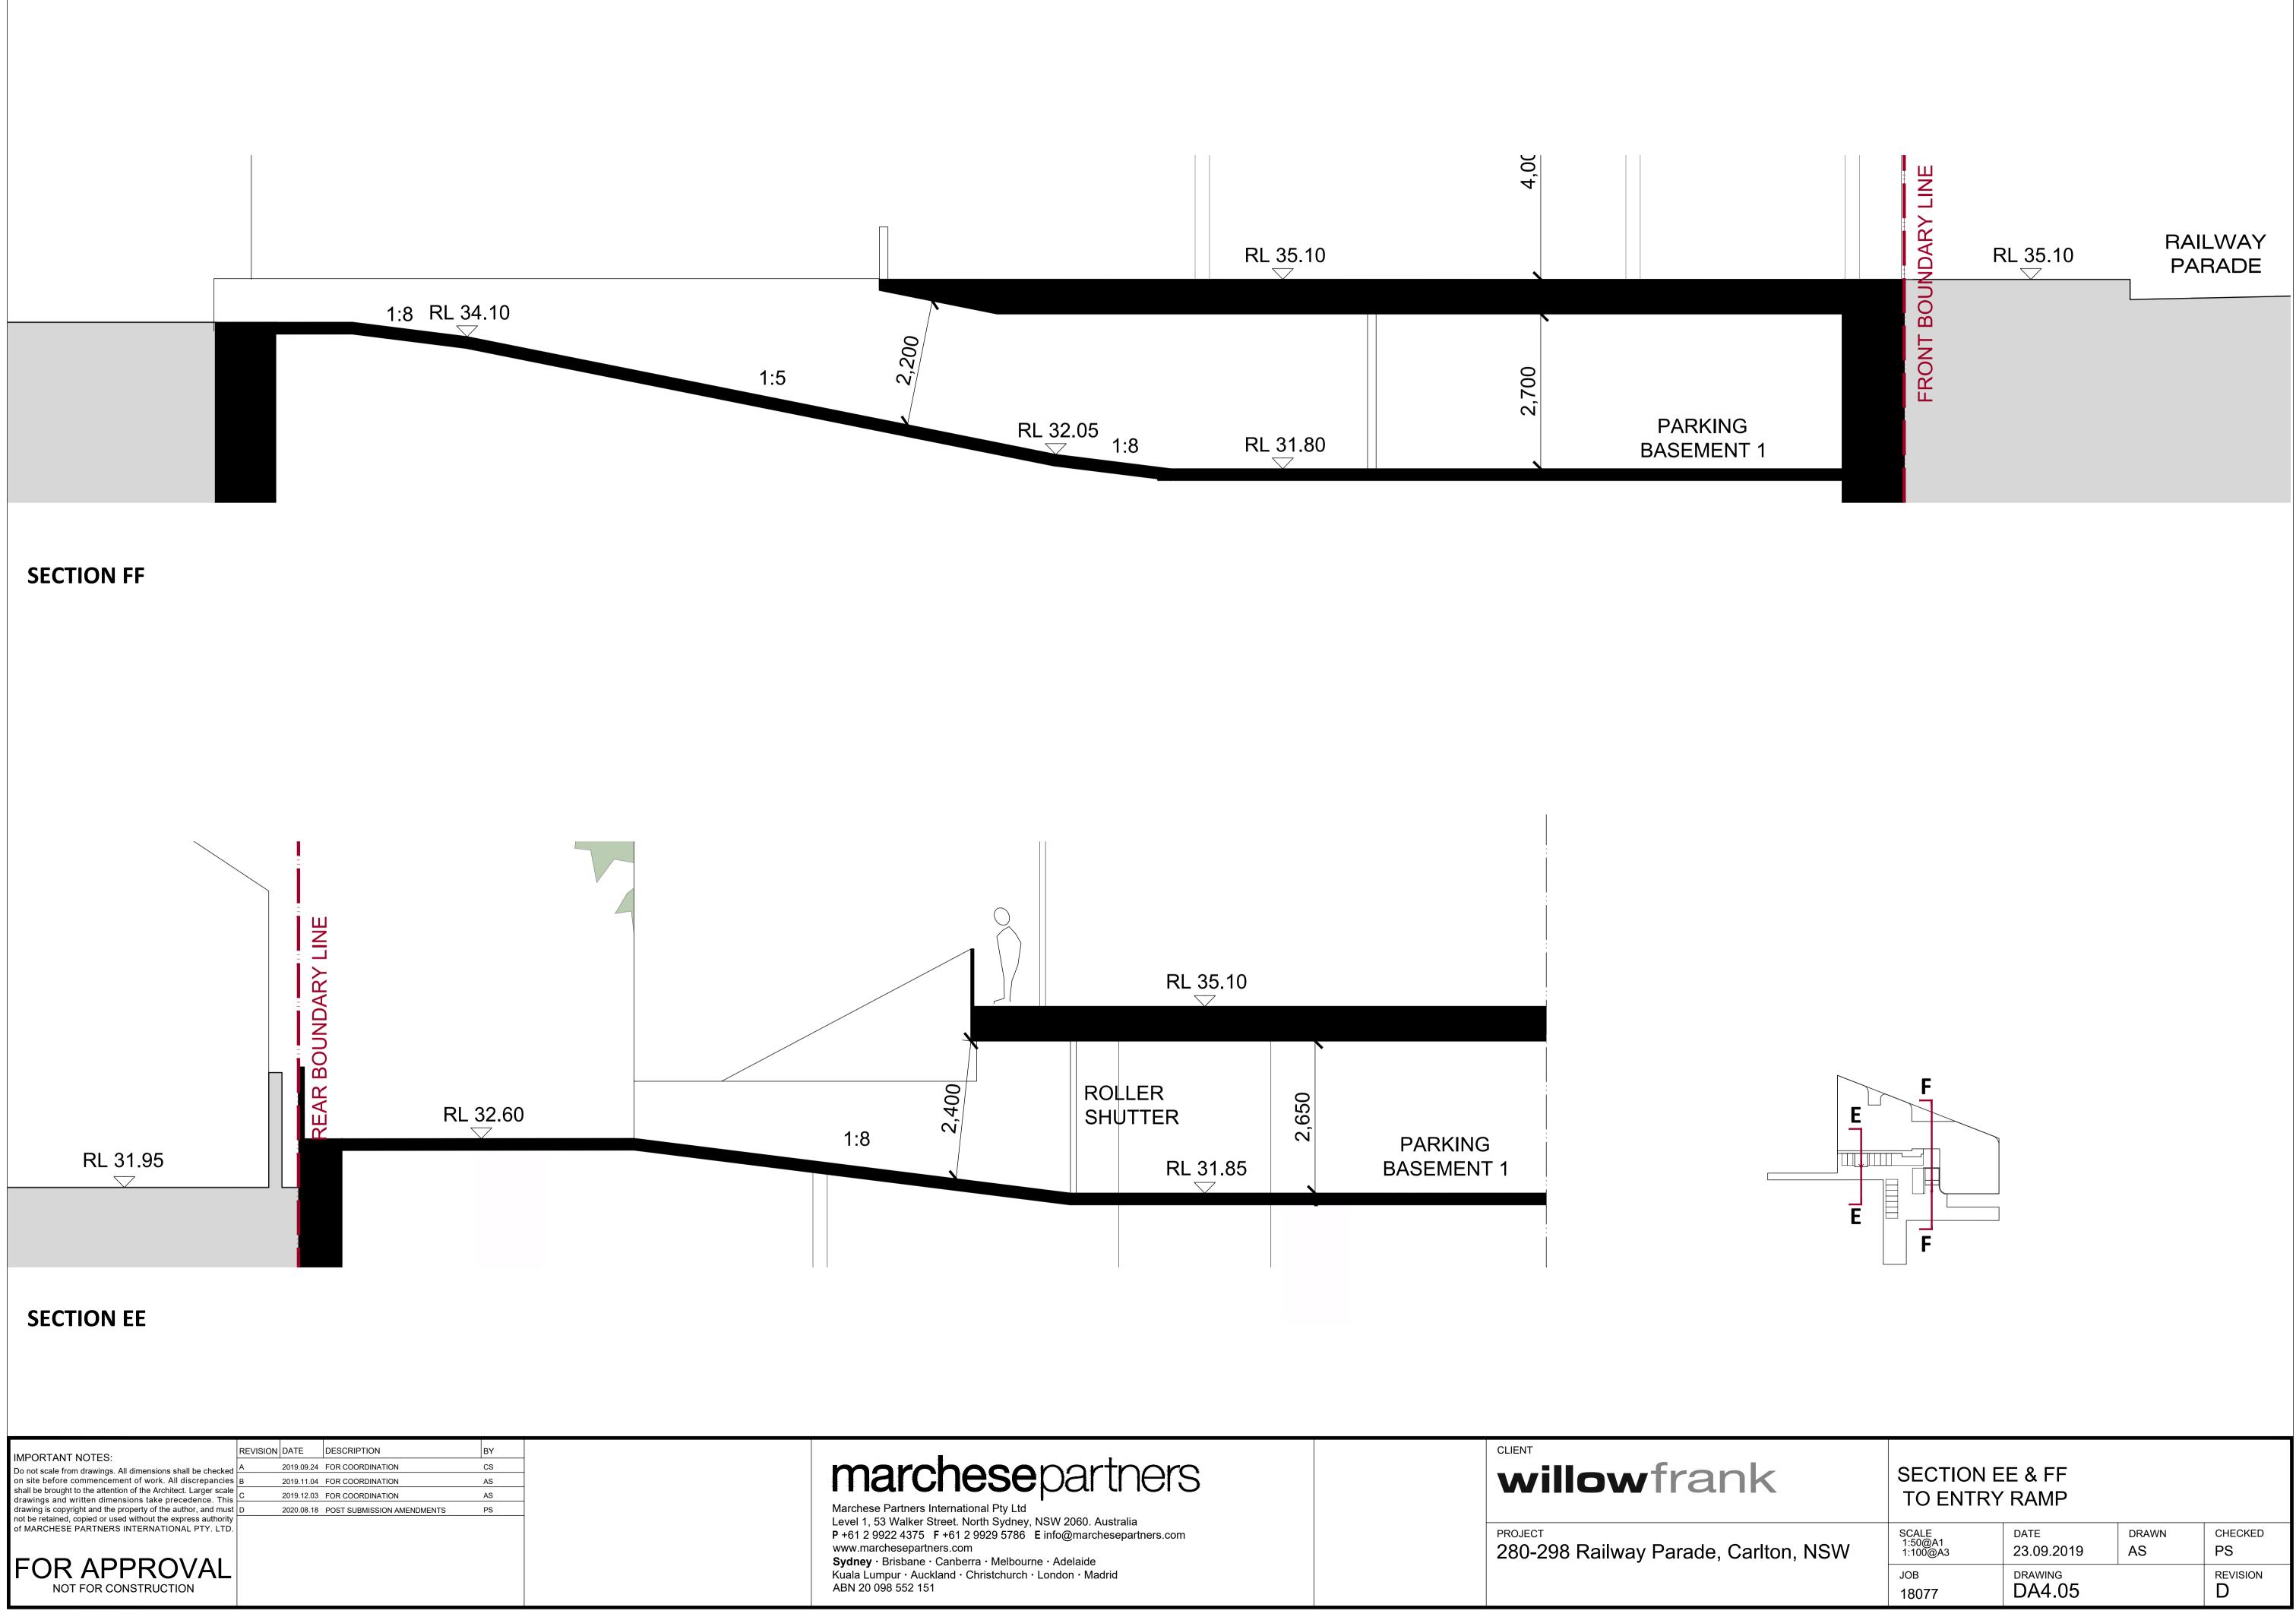

|               |                                              |               |            | P<br>v       |
|                                                                                    |                        | 2020.08.18 | POST SUBMISSION AMENDMENT              | S PS                   |               |                                              |               |            | S            |
| FOR APPR                                                                           |                        |            |                                        |                        |               |                                              |               |            | K            |

NOT FOR CONSTRUCTION



21m HEIGHT LIMIT FROM THE REAR

BOUNDARY

- 🔨





| ık           | SECTION E<br>TO ENTRY        |                    |             |               |
|--------------|------------------------------|--------------------|-------------|---------------|
| Carlton, NSW | SCALE<br>1:50@A1<br>1:100@A3 | DATE<br>23.09.2019 | DRAWN<br>AS | CHECKED<br>PS |
|              | <sub>ЈОВ</sub><br>18077      | drawing DA4.05     |             | REVISION<br>D |



FOR APPROVAL NOT FOR CONSTRUCTION

www.marchesepartners.com **Sydney** · Brisbane · Canberra · Melbourne · Adelaide Kuala Lumpur · Auckland · Christchurch · London · Madrid ABN 20 098 552 151



Level 1, 53 Walker Street. North Sydney, NSW 2060. Australia

P +61 2 9922 4375 F +61 2 9929 5786 E info@marchesepartners.com

| CLIENT<br>willowfrank                           | GFA DIAGF