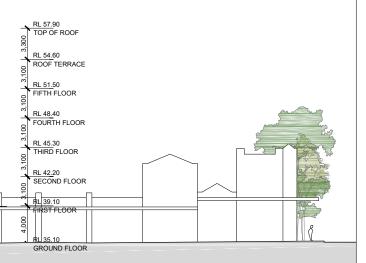

| H         2019.99.24         FOR COORDINATION           I         2019.11.14         FOR COORDINATION           J         2019.11.15         FOR COORDINATION             | AS<br>AS                   | Kuala Lumpur - Auckland - Christchurch - London - Madrid<br>ABN 20 098 552 151                                                                                                                             |                                      | <sub>ЈОВ</sub><br>18077 | drawing<br>DA3.01  |             |               |





### MIXED USE BUILDING

|         | RL59.20 LIFT OVERRUN         |
|---------|------------------------------|
|         | RL57.90 TOP OF ROOF          |
| 3,300mm | RL54.60 SIXTH FLOOR          |
| 3,100mm | RL51.50 FIFTH FLOOR          |
| 3,100mm | RL48.40 FOURTH FLOOR         |
| 3,100mm | RL45.30 THIRD FLOOR          |
| 3,100mm | RL42.20 SECOND FLOOR         |
| 3,100mm | RL39.10 FIRST FLOOR          |
| 4,000mm | RL35.10 GROUND FLOOR         |
| 3,250mm | RL31.85 & RL30.35 BASEMENT 1 |
| 2,900mm | RL28.95 & RL27.45 BASEMENT 2 |
| 2,900mm | RL26.05 & RL24.55 BASEMENT 3 |



www.marchesepartners.com Sydney · Brisbane · Canberra · Melbourne · Adelaide Kuala Lumpur · Auckland · Christchurch · London · Madrid ABN 20 098 552 151

FOR COORDINATION NOT FOR CONSTRUCTION

AS

cs

CS

2019.09