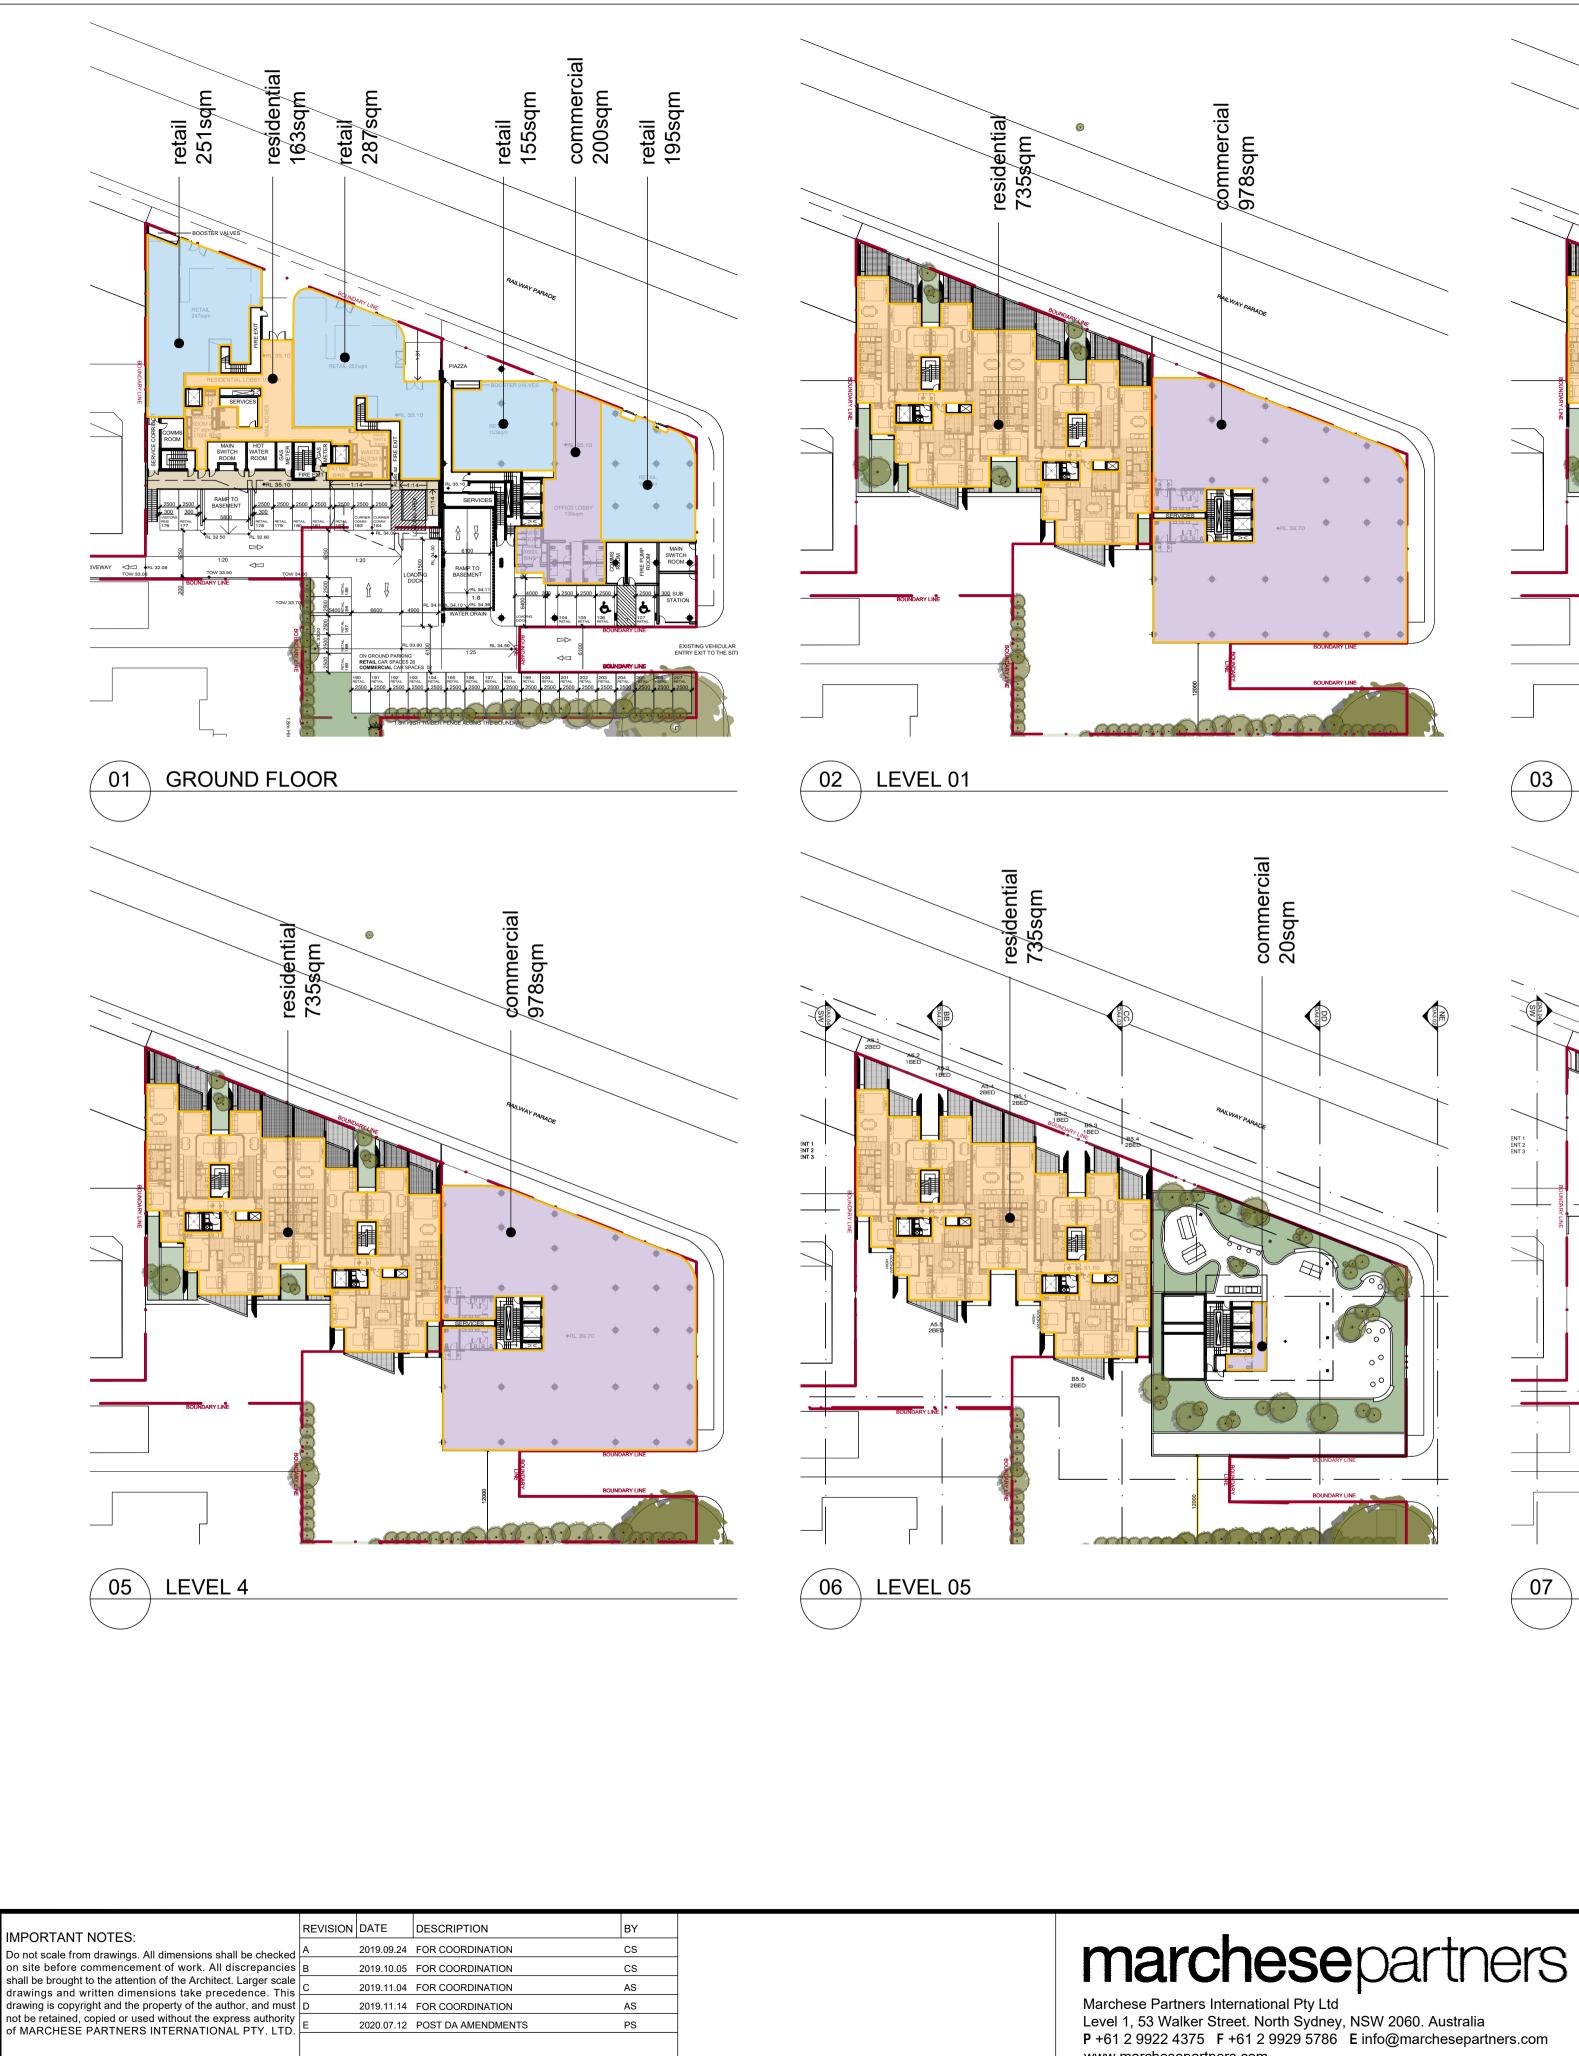

www.marchesepartners.com

| ITEM                                       | STAGE 1+2<br>MIXED USE                                             |                                                                                                                                                                                                                                                                                                     |                       |                              |                  |                    |                 |                      |
|--------------------------------------------|--------------------------------------------------------------------|-----------------------------------------------------------------------------------------------------------------------------------------------------------------------------------------------------------------------------------------------------------------------------------------------------|-----------------------|------------------------------|------------------|--------------------|-----------------|----------------------|
| TOTAL SITE AREA (including the R3 zone)    | 3,513.1smq                                                         |                                                                                                                                                                                                                                                                                                     |                       |                              |                  |                    |                 |                      |
| TOTAL PROPOSED GFA                         | 8,972sqm<br>2.55:1                                                 |                                                                                                                                                                                                                                                                                                     |                       | RESIDENTIAL UNIT TYPE        | NSA              | AREAS<br>BALCONIES | SOLAR<br>ACCESS | CROSS<br>VENTILATION |
| TOTAL PROPOSED FSR (including R3 Zone)     | 2.35.1                                                             |                                                                                                                                                                                                                                                                                                     | FIRST FLOOR           |                              |                  | DALCONILS          | 100200          |                      |
| TOTAL SITE AREA (excluding the R3 zone)    | 3,307.8smq                                                         |                                                                                                                                                                                                                                                                                                     | A.1.1                 | 2 BED F                      | 80 sqm           | 13 sqm             | YES             | YES                  |
| TOTAL PROPOSED GFA                         | 8,972sqm                                                           |                                                                                                                                                                                                                                                                                                     | A.1.2                 | 1 BED A<br>1 BED A           | 50 sqm<br>50 sqm | 21 sqm<br>10 sqm   | YES             |                      |
| TOTAL PROPOSED FSR (excluding the R3 Zone) | 2.71:1                                                             |                                                                                                                                                                                                                                                                                                     | A.1.4                 | 2 BED E                      | 82 sqm           | 19 sqm             | YES             | YES                  |
|                                            |                                                                    |                                                                                                                                                                                                                                                                                                     | A.1.5                 | adaptable 2 BED C            | 79 sqm           | 10 sqm             |                 | YES                  |
|                                            |                                                                    |                                                                                                                                                                                                                                                                                                     | B.1.1                 | 2 BED D                      | 79 sqm           | 13 sqm             | YES             | YES                  |
|                                            |                                                                    |                                                                                                                                                                                                                                                                                                     | B.1.2<br>B.1.3        | 1 BED A<br>1 BED A           | 50 sqm<br>50 sqm | 21 sqm<br>10 sqm   | YES             |                      |
| GROUND FLOOR                               | GFA BREAKDOWN                                                      |                                                                                                                                                                                                                                                                                                     | B.1.4                 | 2 BED B                      | 82 sqm           | 17 sqm             | YES             | YES                  |
| GROUND FLOOR<br>FIRST FLOOR                | retail 350 + 538sqm<br>office lobby 200 + residential lobby 163sqm |                                                                                                                                                                                                                                                                                                     | B.1.5                 | adaptable 2 BED C            | 79 sqm           | 10 sqm             |                 | YES                  |
| SECOND FLOOR                               | office 978sqm + residential 735sqm                                 |                                                                                                                                                                                                                                                                                                     | SECOND FLOOR          | 2 BED F                      | 80 sqm           | 10 sqm             | YES             | YES                  |
| THIRD FLOOR                                | office 978sqm + residential 735sqm                                 |                                                                                                                                                                                                                                                                                                     | A.2.1                 | 1 BED A                      | 50 sqm           | 8 sqm              | YES             | 162                  |
| FOURTH FLOOR                               | office 978sqm + residential 735sqm                                 |                                                                                                                                                                                                                                                                                                     | A.2.3                 | 1 BED A                      | 50 sqm           | 8 sqm              | YES             |                      |
| FIFTH FLOOR                                | office 978sqm + residential 735sqm                                 |                                                                                                                                                                                                                                                                                                     | A.2.4                 | 2 BED E                      | 82 sqm           | 19 sqm             | YES             | YES                  |
| SIXTH FLOOR<br><b>TOTAL GFA</b>            | office 20sqm + residential 735sqm<br>residential 406sqm            |                                                                                                                                                                                                                                                                                                     | A.2.5                 | adaptable 2 BED C<br>2 BED D | 79 sqm           | 10 sqm             | YES             | YES                  |
|                                            | 8,972sqm                                                           |                                                                                                                                                                                                                                                                                                     | B.2.1<br>B.2.2        | 1 BED A                      | 79 sqm<br>50 sqm | 13 sqm<br>8 sqm    | YES             | YES                  |
|                                            |                                                                    |                                                                                                                                                                                                                                                                                                     | B.2.3                 | 1 BED A                      | 50 sqm           | 8 sqm              | YES             |                      |
|                                            | STAGE 1+2                                                          | CAR PARKING PROPOSED CAR PARKING REQUIRED                                                                                                                                                                                                                                                           | B.2.4                 | 2 BED B                      | 82 sqm           | 10 sqm             | YES             | YES                  |
|                                            | 888sqm<br>4 132sqm                                                 | 35 CAR PARKING SPACES FOR RETAIL (1car/25sqm) 35 CAR PARKING SPACES FOR RETAIL (1car/25sqm)                                                                                                                                                                                                         | B.2.5<br>THIRD FLOOR  | adaptable 2 BED C            | 79 sqm           | 10 sqm             |                 | YES                  |
| COMMERCIAL GFA<br>RESIDENTIAL GFA          | 4,132sqm<br>3,952sqm                                               | 103 CAR PARKING SPACES FOR COMMERCIAL (1car/40sqm)       103 CAR PARKING SPACES FOR COMMERCIAL (1car/40sqm)         2 CAR PARKING SPACES FOR COURIERS       2 CAR PARKING SPACES FOR COURIERS                                                                                                       | A.3.1                 | 2 BED F                      | 80 sqm           | 10 sqm             | YES             | YES                  |
|                                            | 0,0020411                                                          | 57 CAR PARKING SPACES FOR RESIDENTIAL 57 CAR PARKING SPACES FOR RESIDENTIAL                                                                                                                                                                                                                         | A.3.2                 | 1 BED A                      | 50 sqm           | 8 sqm              | YES             |                      |
|                                            |                                                                    | 10 CAR PARKING SPACES FOR RESIDENTIAL VISITORS 10 CAR PARKING SPACES FOR RESIDENTIAL VISITORS                                                                                                                                                                                                       | A.3.3                 | 1 BED A                      | 50 sqm           | 8 sqm              | YES             |                      |
|                                            | 8,972sqm                                                           | 207 CAR PARKING SPACES 207 CAR PARKING SPACES                                                                                                                                                                                                                                                       | A.3.4                 | 2 BED E                      | 82 sqm           | 19 sqm             | YES             | YES                  |
|                                            |                                                                    |                                                                                                                                                                                                                                                                                                     | A.3.5<br>B.3.1        | adaptable 2 BED C<br>2 BED D | 79 sqm<br>79 sqm | 10 sqm<br>13 sqm   | YES             | YES                  |
|                                            |                                                                    |                                                                                                                                                                                                                                                                                                     | B.3.2                 | 1 BED A                      | 50 sqm           | 8 sqm              | YES             |                      |
|                                            |                                                                    |                                                                                                                                                                                                                                                                                                     | B.3.3                 | 1 BED A                      | 50 sqm           | 8 sqm              | YES             |                      |
|                                            |                                                                    |                                                                                                                                                                                                                                                                                                     | B.3.4                 | 2 BED B                      | 82 sqm           | 10 sqm             | YES             | YES                  |
|                                            |                                                                    |                                                                                                                                                                                                                                                                                                     | B.3.5<br>FOURTH FLOOR | adaptable 2 BED C            | 79 sqm           | 10 sqm             |                 | YES                  |
|                                            |                                                                    |                                                                                                                                                                                                                                                                                                     | A.4.1                 | 2 BED F                      | 80 sqm           | 10 sqm             | YES             | YES                  |
|                                            | STAGE 1                                                            | STAGE 2                                                                                                                                                                                                                                                                                             | A.4.2                 | 1 BED A                      | 50 sqm           | 8 sqm              | YES             |                      |
| ITEM                                       | COMMERCIAL                                                         | MIXED USE                                                                                                                                                                                                                                                                                           | A.4.3                 | 1 BED A                      | 50 sqm           | 8 sqm              | YES             | VEC                  |
| TOTAL SITE AREA (including the R3 zone)    | na                                                                 | 1,720.3sqm                                                                                                                                                                                                                                                                                          | A.4.4                 | 2 BED E<br>2 BED C           | 82 sqm<br>79 sqm | 19 sqm<br>10 sqm   | YES             | YES                  |
| TOTAL PROPOSED GFA                         | na                                                                 | 4,490sqm                                                                                                                                                                                                                                                                                            | B.4.1                 | 2 BED D                      | 79 sqm           | 13 sqm             | YES             | YES                  |
| TOTAL PROPOSED FSR (including R3 Zone)     | na                                                                 | 2.61:1                                                                                                                                                                                                                                                                                              | B.4.2                 | 1 BED A                      | 50 sqm           | 8 sqm              | YES             |                      |
| TOTAL SITE AREA (excluding the R3 zone)    | 1,792.8sqm                                                         | 1,515.0sqm                                                                                                                                                                                                                                                                                          | B.4.3                 | 1 BED A                      | 50 sqm           | 8 sqm              | YES             | VEC                  |
| TOTAL PROPOSED GFA                         | 4,482sqm                                                           | 4,490sqm                                                                                                                                                                                                                                                                                            | B.4.4<br>B.4.5        | 2 BED B<br>2 BED C           | 82 sqm<br>79 sqm | 10 sqm<br>10 sqm   | YES             | YES                  |
| TOTAL PROPOSED FSR (excluding the R3 Zone) | 2.5:1                                                              | 2.97:1                                                                                                                                                                                                                                                                                              | FIFTH FLOOR           |                              | , o oqin         | 10 3411            |                 | 120                  |
| PERMISSIBLE FSR                            | 2.5:1                                                              | (including 0.5:1 bonus) 3.0:1                                                                                                                                                                                                                                                                       | A.5.1                 | 2 BED F                      | 80 sqm           | 10 sqm             | YES             | YES                  |
| PROPOSED COMMUNAL OPEN SPACE               |                                                                    | 356sqm 23.5% OF SITE AREA (excluding R3 Zone being 1515 sqm)                                                                                                                                                                                                                                        | A.5.2                 | 1 BED A                      | 50 sqm           | 8 sqm              | YES             |                      |
| PROPOSED COMMUNAL OPEN SPACE               |                                                                    | 602sqm 35.0% OF SITE AREA (excluding R3 Zone being 1710 sqm)                                                                                                                                                                                                                                        | A.5.3<br>A.5.4        | 1 BED A<br>2 BED E           | 50 sqm<br>82 sqm | 8 sqm<br>19 sqm    | YES             | YES                  |
|                                            |                                                                    |                                                                                                                                                                                                                                                                                                     | A.5.5                 | 2 BED C                      | 79 sqm           | 10 sqm             |                 | YES                  |
|                                            | GFA BREAKDOWN                                                      | GFA BREAKDOWN                                                                                                                                                                                                                                                                                       | B.5.1                 | 2 BED D                      | 79 sqm           | 13 sqm             | YES             | YES                  |
| GROUND FLOOR                               | retail 350sqm                                                      | retail 538sqm                                                                                                                                                                                                                                                                                       | B.5.2                 | 1 BED A                      | 50 sqm           | 8 sqm              | YES             |                      |
| GROUND FLOOR<br>FIRST FLOOR                | office lobby 200sqm<br>office 978sqm                               | residential lobby 163sqm<br>residential 735sqm                                                                                                                                                                                                                                                      | B.5.3<br>B.5.4        | 1 BED A<br>2 BED B           | 50 sqm<br>82 sqm | 8 sqm<br>10 sqm    | YES             | YES                  |
| SECOND FLOOR                               | office 978sqm                                                      | residential 735sqm                                                                                                                                                                                                                                                                                  | B.5.5                 | 2 BED C                      | 79 sqm           | 10 sqm             | 120             | YES                  |
| THIRD FLOOR                                | office 978sqm                                                      | residential 735sqm                                                                                                                                                                                                                                                                                  |                       |                              |                  |                    |                 |                      |
| FOURTH FLOOR                               | office 978sqm                                                      | residential 735sqm                                                                                                                                                                                                                                                                                  |                       | 50                           | 3,405 sqm        | 560 sqm            | 40              | 30                   |
| FIFTH FLOOR                                | office amenities 020sqm                                            | residential 735sqm                                                                                                                                                                                                                                                                                  | т                     | OTAL RESIDENTIAL UNITS       | NSA              | BALCONY            | 80.0%<br>SOLAR  | 60.0%<br>CROSS       |
| SIXTH FLOOR                                | na sqm<br><b>4482 sqm</b>                                          | residential 114sqm<br><b>4,490sqm</b>                                                                                                                                                                                                                                                               |                       |                              | NSA              | AREAS              | ACCESS          | VENTILATION          |
| GFA                                        | 4402 Sqiii                                                         | т,+303qiii                                                                                                                                                                                                                                                                                          |                       | BED 20                       | 40.00%           |                    |                 |                      |
|                                            | STAGE 1                                                            | CAR PARKING PROPOSED STAGE 2 CAR PARKING PROPOSED                                                                                                                                                                                                                                                   | 2 B                   |                              | 60.00%           |                    |                 |                      |
| RETAIL GFA                                 | 350sqm                                                             | 14 CAR PARKING SPACES FOR RETAIL       538sqm       21 CAR PARKING SPACES FOR RETAIL                                                                                                                                                                                                                |                       | 50                           |                  |                    |                 |                      |
| COMMERCIAL GFA                             | 4,132sqm                                                           | 103 CAR PARKING SPACES FOR COMMERCIAL     0sqm     0 CAR PARKING SPACES FOR COMMERCIAL                                                                                                                                                                                                              |                       |                              |                  |                    |                 |                      |
| RESIDENTIAL GFA                            | 0sqm                                                               | 2 CAR PARKING SPACES FOR COURIERS       0 CAR PARKING SPACES FOR COURIERS         0 CAR PARKING SPACES FOR RESIDENTIAL       3,952sqm         0 CAR PARKING SPACES FOR RESIDENTIAL       3,952sqm         0 CAR PARKING SPACES FOR RESIDENTIAL       10 CAR PARKING SPACES FOR RESIDENTIAL VISITORS |                       |                              |                  |                    |                 |                      |

| RETAIL GFA<br>COMMERCIAL GFA<br>RESIDENTIAL GFA               |                                       | 2 CAR PARKING SPACES FOR COURIERS              | 3,952sqm                                       | 0 CAR PARKING SPACES FOR COURIERS<br>57 CAR PARKING SPACES FOR RESIDENTIAL<br>10 CAR PARKING SPACES FOR RESIDENTIAL VISITORS |                      |                              |                  |                  |                 |          |
|---------------------------------------------------------------|---------------------------------------|------------------------------------------------|------------------------------------------------|------------------------------------------------------------------------------------------------------------------------------|----------------------|------------------------------|------------------|------------------|-----------------|----------|
| COMMERCIAL GFA                                                |                                       | 2 CAR PARKING SPACES FOR COURIERS              | ·                                              | 0 CAR PARKING SPACES FOR COURIERS                                                                                            |                      |                              |                  |                  |                 |          |
|                                                               | 4 1.325000                            |                                                |                                                |                                                                                                                              |                      |                              |                  |                  |                 |          |
|                                                               |                                       |                                                | 538sqm<br>Osgm                                 | 21 CAR PARKING SPACES FOR RETAIL<br>0 CAR PARKING SPACES FOR COMMERCIAL                                                      |                      | 50                           |                  |                  |                 |          |
|                                                               | STAGE 1                               |                                                | STAGE 2                                        |                                                                                                                              | 2 BED                |                              | 60.00%           |                  |                 |          |
| GFA                                                           | TTOZ SYIII                            |                                                | יייאיייידיייי                                  |                                                                                                                              | 1 BED                | 20                           | 40.00%           |                  |                 |          |
| SIXTH FLOOR<br>GFA                                            |                                       |                                                | residential 114sqm<br><b>4,490sqm</b>          |                                                                                                                              | TOTAL                |                              | INSA             | AREAS            | ACCESS          | VENTI    |
| FIFTH FLOOR                                                   |                                       |                                                | residential 735sqm                             |                                                                                                                              | тота                 | . RESIDENTIAL UNITS          | NSA              | BALCONY          | 80.0%<br>SOLAR  | 60<br>CR |
| FOURTH FLOOR                                                  | office 978sqm                         | l                                              | residential 735sqm                             |                                                                                                                              |                      | 50                           | 3,405 sqm        | 560 sqm          | 40              |          |
| THIRD FLOOR                                                   | •                                     |                                                | residential 735sqm                             |                                                                                                                              |                      |                              |                  |                  |                 |          |
| SECOND FLOOR                                                  | •                                     |                                                | residential 735sqm                             |                                                                                                                              | B.5.5                | 2 BED C                      | 79 sqm           | 10 sqm           | . = 5           | ,        |
| GROUND FLOOR<br>FIRST FLOOR                                   |                                       |                                                | residential lobby 163sqm<br>residential 735sqm |                                                                                                                              | B.5.3<br>B.5.4       | 1 BED A<br>2 BED B           | 50 sqm<br>82 sqm | 8 sqm<br>10 sqm  | YES             |          |
| GROUND FLOOR                                                  |                                       |                                                | retail 538sqm                                  |                                                                                                                              | B.5.2                | 1 BED A                      | 50 sqm           | 8 sqm            | YES             |          |
|                                                               | GFA BREAKDOWN                         |                                                | GFA BREAKDOWN                                  |                                                                                                                              | B.5.1                | 2 BED D                      | 79 sqm           | 13 sqm           | YES             |          |
|                                                               |                                       |                                                | 0023q11 00                                     |                                                                                                                              | A.5.5                | 2 BED E                      | 79 sqm           | 10 sqm           | 113             |          |
| PROPOSED COMMUNAL OPEN SPACE<br>PROPOSED COMMUNAL OPEN SPACE  |                                       |                                                |                                                | 3.5% OF SITE AREA (excluding R3 Zone being 1515 sqm)<br>5.0% OF SITE AREA (including R3 Zone being 1720.3 sqm)               | A.5.3<br>A.5.4       | 1 BED A<br>2 BED E           | 50 sqm<br>82 sqm | 8 sqm<br>19 sqm  | YES             |          |
|                                                               |                                       |                                                | 050 0                                          |                                                                                                                              | A.5.2                | 1 BED A                      | 50 sqm           | 8 sqm            | YES             |          |
| PERMISSIBLE FSR                                               |                                       | (ir                                            | ncluding 0.5:1 bonus) 3.0:1                    |                                                                                                                              | A.5.1                | 2 BED F                      | 80 sqm           | 10 sqm           | YES             |          |
| TOTAL PROPOSED GFA<br>(excluding the R3 Zone)                 |                                       | i                                              | 4,490Sqm<br>2.97:1                             |                                                                                                                              | B.4.5<br>FIFTH FLOOR | 2 BED C                      | 79 sqm           | 10 sqm           |                 |          |
| TOTAL SITE AREA (excluding the R3 zone)<br>TOTAL PROPOSED GFA |                                       |                                                | 1,515.0sqm<br><b>4,490sqm</b>                  |                                                                                                                              | B.4.4                | 2 BED B                      | 82 sqm           | 10 sqm           | YES             |          |
|                                                               |                                       |                                                |                                                |                                                                                                                              | B.4.2                | 1 BED A                      | 50 sqm           | 8 sqm            | YES             |          |
| TOTAL PROPOSED FSR (including R3 Zone)                        |                                       |                                                | 2.61:1                                         |                                                                                                                              | B.4.1<br>B.4.2       | 2 BED D<br>1 BED A           | 79 sqm<br>50 sqm | 13 sqm<br>8 sqm  | YES             |          |
| TOTAL SITE AREA (including the R3 zone)<br>TOTAL PROPOSED GFA |                                       |                                                | 1,720.3sqm<br><b>4,490sqm</b>                  |                                                                                                                              | A.4.5                | 2 BED C                      | 79 sqm           | 10 sqm           |                 |          |
|                                                               |                                       |                                                | MIXED USE                                      |                                                                                                                              | A.4.3                | 2 BED E                      | 82 sqm           | 19 sqm           | YES             |          |
|                                                               | STAGE 1                               |                                                | STAGE 2                                        |                                                                                                                              | A.4.2<br>A.4.3       | 1 BED A<br>1 BED A           | 50 sqm<br>50 sqm | 8 sqm<br>8 sqm   | YES             |          |
|                                                               |                                       |                                                |                                                |                                                                                                                              | A.4.1                | 2 BED F                      | 80 sqm           | 10 sqm           | YES             |          |
|                                                               |                                       |                                                |                                                |                                                                                                                              | FOURTH FLOOR         |                              |                  |                  |                 |          |
|                                                               |                                       |                                                |                                                |                                                                                                                              | B.3.4<br>B.3.5 a     | 2 BED B<br>daptable 2 BED C  | 82 sqm<br>79 sqm | 10 sqm<br>10 sqm | YES             |          |
|                                                               |                                       |                                                |                                                |                                                                                                                              | B.3.3                | 1 BED A                      | 50 sqm           | 8 sqm            | YES             |          |
|                                                               |                                       |                                                |                                                |                                                                                                                              | B.3.2                | 1 BED A                      | 50 sqm           | 8 sqm            | YES             |          |
|                                                               |                                       |                                                |                                                |                                                                                                                              | A.3.5 a<br>B.3.1     | 2 BED C                      | 79 sqm<br>79 sqm | 10 sqm<br>13 sqm | YES             |          |
|                                                               | 8,972sqm                              | 207 CAR PARKING SPACES                         | 207 CAR PARKING S                              | SPACES                                                                                                                       | A.3.4                | 2 BED E<br>idaptable 2 BED C | 82 sqm<br>79 sqm | 19 sqm<br>10 sqm | YES             |          |
|                                                               |                                       | 10 CAR PARKING SPACES FOR RESIDENTIAL VISITORS | 10 CAR PARKING S                               | PACES FOR RESIDENTIAL VISITORS                                                                                               | A.3.3                | 1 BED A                      | 50 sqm           | 8 sqm            | YES             |          |
| RESIDENTIAL GLA                                               | 5,8525qm                              | 57 CAR PARKING SPACES FOR RESIDENTIAL          |                                                | PACES FOR COURIERS                                                                                                           | A.3.2                | 1 BED A                      | 50 sqm           | 8 sqm            | YES             |          |
| COMMERCIAL GFA<br>RESIDENTIAL GFA                             |                                       |                                                |                                                | SPACES FOR COMMERCIAL (1car/40sqm)                                                                                           | THIRD FLOOR<br>A.3.1 | 2 BED F                      | 80 sqm           | 10 sqm           | YES             |          |
| RETAIL GFA                                                    | 888sqm                                | 35 CAR PARKING SPACES FOR RETAIL (1car/25sqm)  | 35 CAR PARKING S                               | PACES FOR RETAIL (1car/25sqm)                                                                                                | B.2.5 a              | daptable 2 BED C             | 79 sqm           | 10 sqm           |                 |          |
|                                                               | STAGE 1+2                             | CAR PARKING PROPOSED                           | CAR PARKING R                                  | REQUIRED                                                                                                                     | B.2.3<br>B.2.4       | 2 BED B                      | 82 sqm           | 10 sqm           | YES             |          |
|                                                               | 8,972sqm                              |                                                |                                                |                                                                                                                              | B.2.2<br>B.2.3       | 1 BED A<br>1 BED A           | 50 sqm<br>50 sqm | 8 sqm<br>8 sqm   | YES             |          |
| TOTAL GFA                                                     |                                       |                                                |                                                |                                                                                                                              | B.2.1                | 2 BED D                      | 79 sqm           | 13 sqm           | YES             | ١        |
| SIXTH FLOOR                                                   | office 20sqm + residential 735sqm     | l                                              |                                                |                                                                                                                              |                      | idaptable 2 BED C            | 79 sqm           | 19 sqm<br>10 sqm | 163             | <u> </u> |
| FOURTH FLOOR<br>FIFTH FLOOR                                   | · · ·                                 |                                                |                                                |                                                                                                                              | A.2.3<br>A.2.4       | 1 BED A<br>2 BED E           | 50 sqm<br>82 sqm | 8 sqm<br>19 sqm  | YES             |          |
|                                                               | · · ·                                 |                                                |                                                |                                                                                                                              | A.2.2                | 1 BED A                      | 50 sqm           | 8 sqm            | YES             |          |
| SECOND FLOOR                                                  |                                       |                                                |                                                |                                                                                                                              | A.2.1                | 2 BED F                      | 80 sqm           | 10 sqm           | YES             | Y        |
| FIRST FLOOR                                                   | •                                     |                                                |                                                |                                                                                                                              | B.1.5 a SECOND FLOOR | daptable 2 BED C             | 79 sqm           | 10 sqm           |                 | Y        |
| GROUND FLOOR<br>GROUND FLOOR                                  |                                       |                                                |                                                |                                                                                                                              | B.1.4                | 2 BED B                      | 82 sqm           | 17 sqm           | YES             | <u>\</u> |
| GROUND FLOOR                                                  | GFA BREAKDOWN                         |                                                |                                                |                                                                                                                              | B.1.3                | 1 BED A                      | 50 sqm           | 10 sqm           | YES             |          |
|                                                               |                                       |                                                |                                                |                                                                                                                              | B.1.1<br>B.1.2       | 2 BED D<br>1 BED A           | 79 sqm<br>50 sqm | 13 sqm<br>21 sqm | YES             | Y        |
|                                                               |                                       |                                                |                                                |                                                                                                                              | A.1.5 a              | idaptable 2 BED C            | 79 sqm           | 10 sqm           |                 | Y        |
| OTAL PROPOSED FSR (excluding the R3 Zone)                     | 2.71:1                                |                                                |                                                |                                                                                                                              | A.1.4                | 2 BED E                      | 82 sqm           | 19 sqm           | YES             | Y        |
| TOTAL PROPOSED GFA                                            | •                                     |                                                |                                                |                                                                                                                              | A.1.2<br>A.1.3       | 1 BED A<br>1 BED A           | 50 sqm<br>50 sqm | 21 sqm<br>10 sqm | YES             |          |
| TOTAL SITE AREA (excluding the R3 zone)                       | 3,307.8smq                            |                                                |                                                |                                                                                                                              | A.1.1                | 2 BED F                      | 80 sqm           | 13 sqm           | YES             | Ŷ        |
| TOTAL PROPOSED FSR (including R3 Zone)                        | 2.55:1                                |                                                |                                                |                                                                                                                              | FIRST FLOOR          | RESIDENTIAL ONTI TIFE        | NJA              | BALCONIES        | ACCESS          | VLINII   |
| TOTAL PROPOSED GFA                                            | , , , , , , , , , , , , , , , , , , , |                                                |                                                |                                                                                                                              |                      | RESIDENTIAL UNIT TYPE        | NSA              |                  | SOLAR<br>ACCESS | VENTI    |
|                                                               | 0.0700                                |                                                |                                                |                                                                                                                              |                      |                              |                  | AREAS            |                 | CRO      |