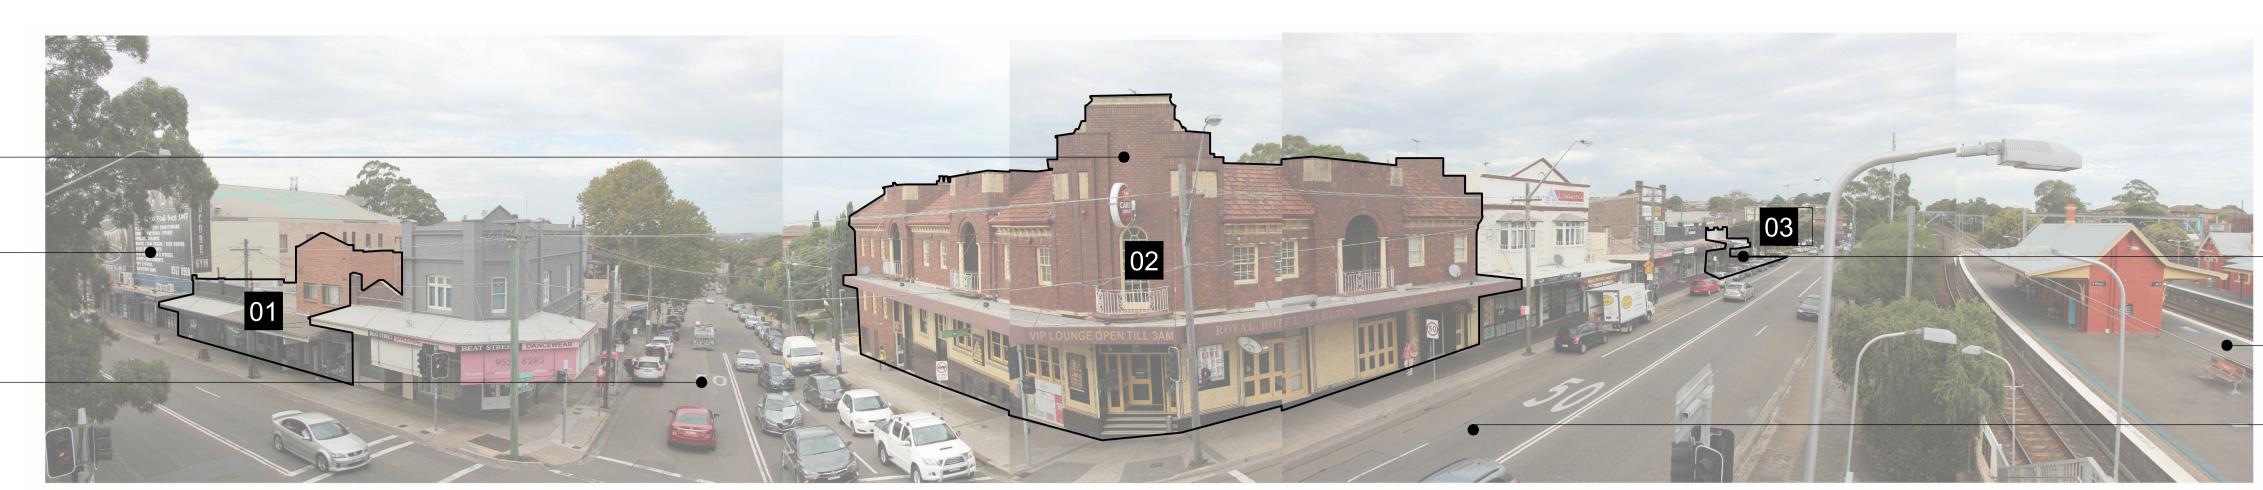

| SCALE                | DATE       | DRAWN | CHECKED  |
|----------|----------------------|------------|-------|----------|
| ton, NSW | 1:400@A1<br>1:800@A1 | 11.02.2019 | CS    | PS       |
|          | JOB                  | DRAWING    |       | REVISION |
|          | 18077                | DA1.04     |       | G        |



| ık           | STREETSCAPE                   |                    |             |               |  |  |  |
|--------------|-------------------------------|--------------------|-------------|---------------|--|--|--|
| Carlton, NSW | SCALE<br>1:250@A1<br>1:500@A3 | DATE<br>11.02.2019 | DRAWN<br>CS | CHECKED<br>PS |  |  |  |
|              | <sub>ЈОВ</sub><br>18077       | DRAWING DA1.05     |             | REVISION      |  |  |  |



HERITAGE ITEM

SITE



RAILWAY PARADE STREET PANORAMA



## 1. LINEAR STREET FRONTAGE

The height of the buildings in the center varies - although the center retains predominantly single storey streetscape (...)

- Section D2, Carlton North, Kogarah DCP 2013



| IMPORTANT NOTES:                                                                                                               | REVISION | DATE       | DESCRIPTION      | BY |
|--------------------------------------------------------------------------------------------------------------------------------|----------|------------|------------------|----|
| Do not scale from drawings. All dimensions shall be checked                                                                    | А        | 2019.04.24 | PRE-DA           | PS |
| on site before comme