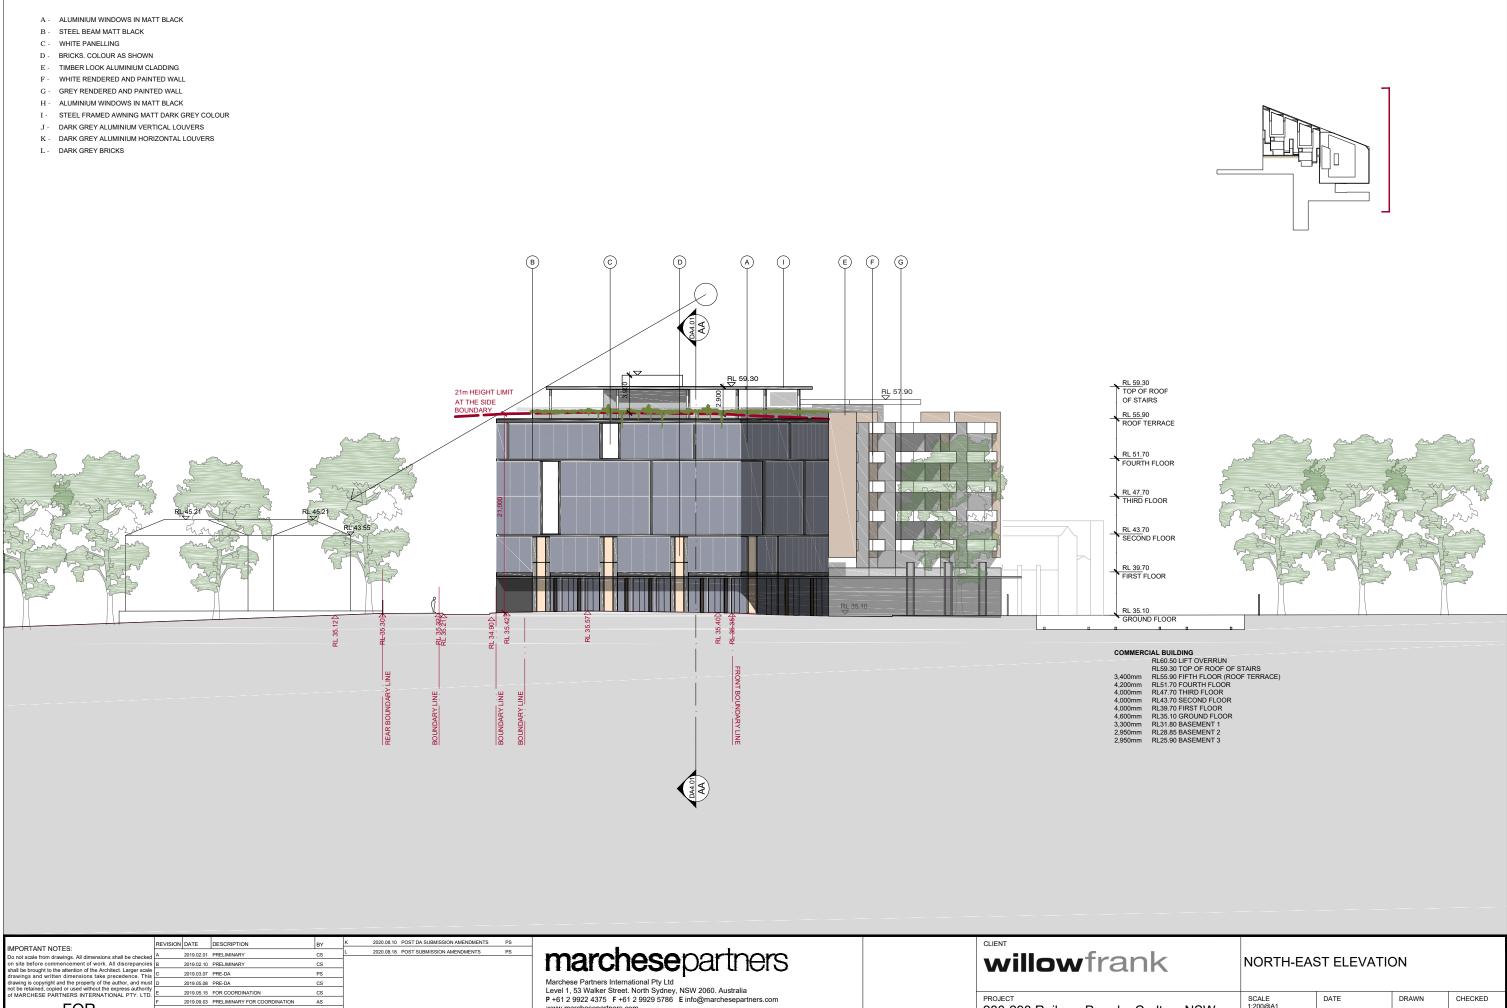

The land is zoned B2 with a maximum FSR of 2.5 (excluding bonus) and a height limit of 21 meters under LEP controls.