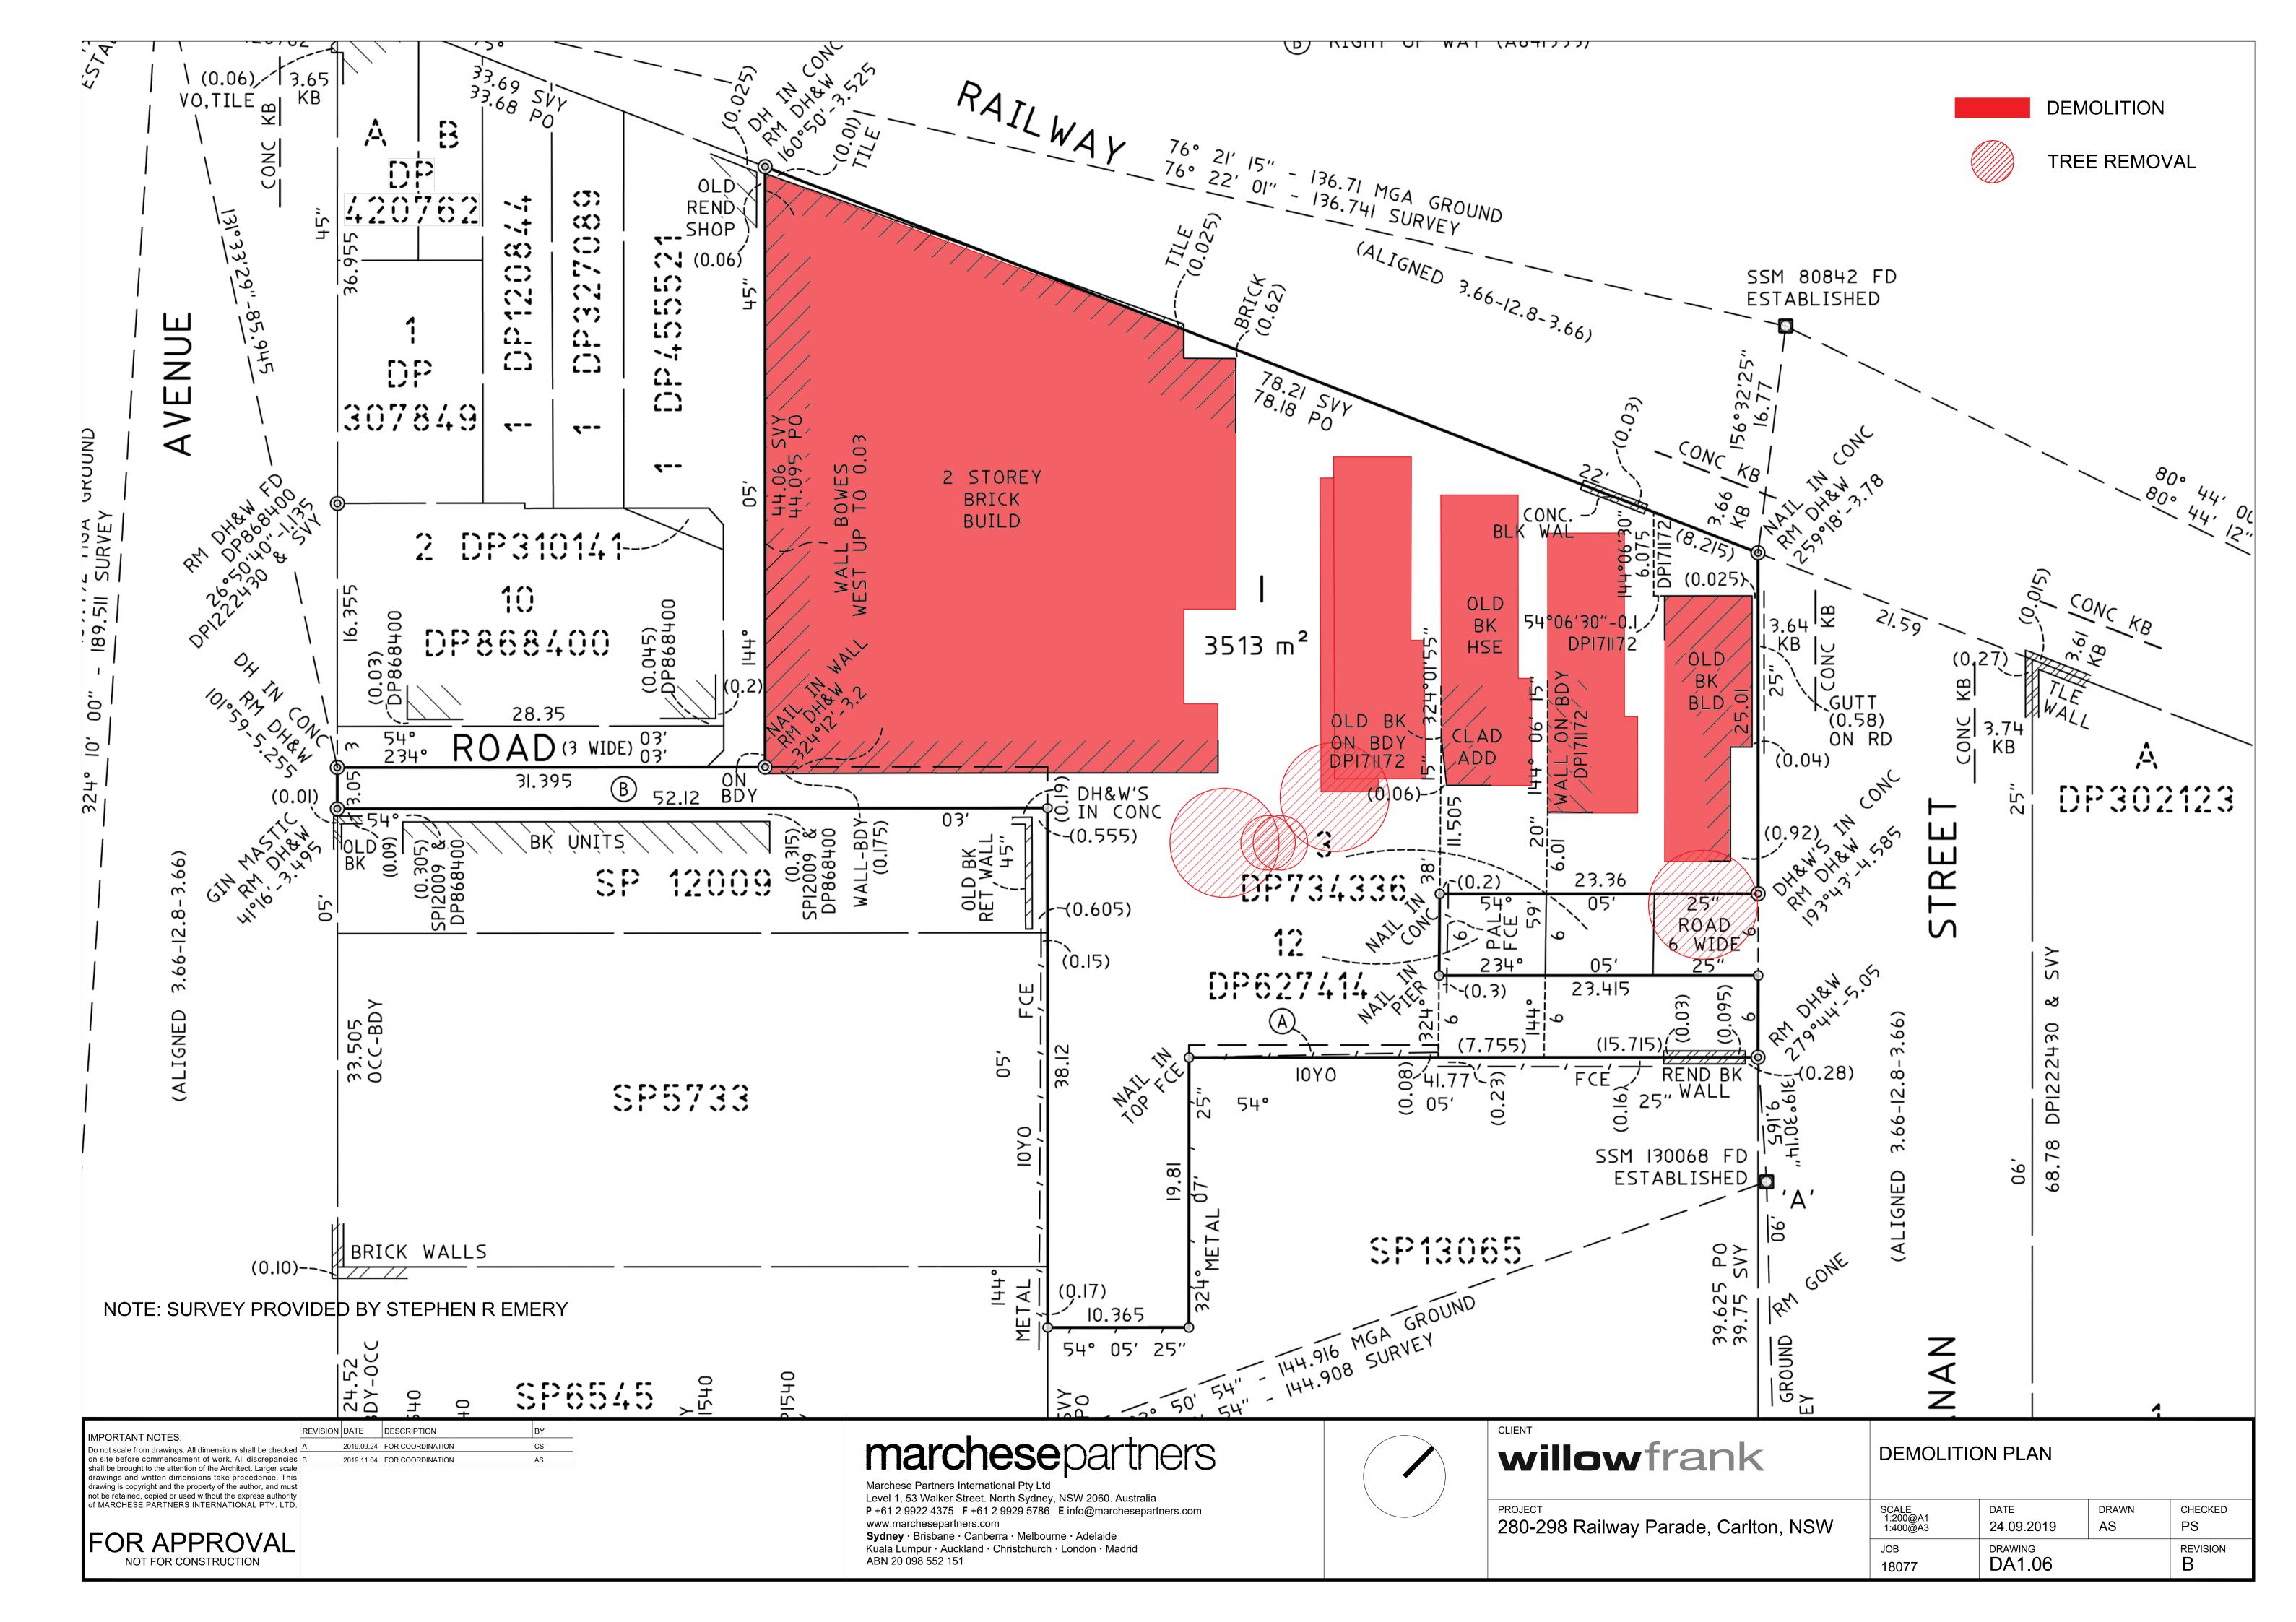

way Parade, Carlto

|          | SCALE                | DATE       | DRAWN | CHECKED  |
|----------|----------------------|------------|-------|----------|
| ton, NSW | 1:400@A1<br>1:800@A1 | 11.02.2019 | CS    | PS       |
|          | JOB                  | DRAWING    |       | REVISION |
|          | 18077                | DA1.04     |       | G        |



| ık           | STREETSCAPE                   |                    |             |               |  |  |  |
|--------------|-------------------------------|--------------------|-------------|---------------|--|--|--|
| Carlton, NSW | SCALE<br>1:250@A1<br>1:500@A3 | DATE<br>11.02.2019 | DRAWN<br>CS | CHECKED<br>PS |  |  |  |
|              | <sub>ЈОВ</sub><br>18077       | DRAWING DA1.05     |             | REVISION      |  |  |  |



HERITAGE ITEM

SITE



RAILWAY PARADE STREET PANORAMA



## 1. LINEAR STREET FRONTAGE

The height of the buildings in the center varies - although the center retains predominantly single storey streetscape (...)

- Section D2, Carlton North, Kogarah DCP 2013



| IMPORTANT NOTES:                                                                                                               | REVISION | DATE       | DESCRIPTION      | BY |
|--------------------------------------------------------------------------------------------------------------------------------|----------|------------|------------------|----|
| Do not scale from drawings. All dimensions shall be checked                                                                    | А        | 2019.04.24 | PRE-DA           | PS |