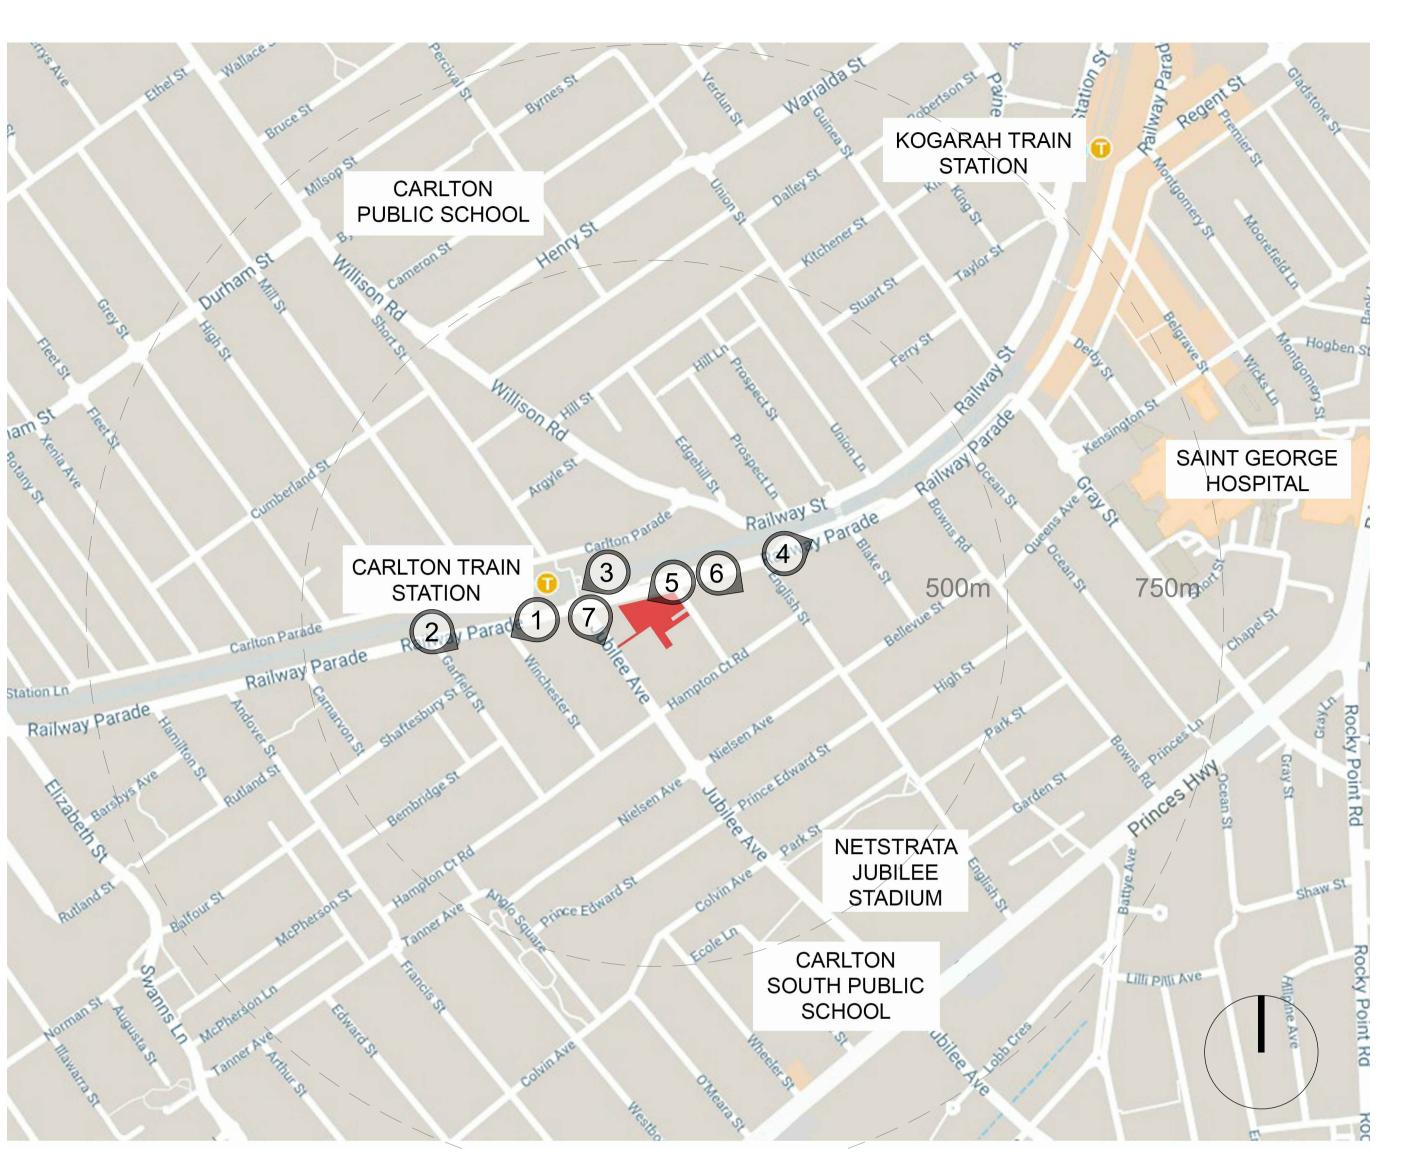

SOUTHERN VIEW 1 FROM ROYAL HOTEL CARLTON FROM RAILWAY PARADE

NORTH EASTERN VIEW 2 FROM ROYAL HOTEL CARLTON FROM RAILWAY PARADE

WEST VIEW 3 OF STATION AND RAILWAY PARADE

**Proposed Site** 

### VIEW 5 OF THE SITE FROM EAST SIDE RAILWAY PARADE

SITE LOCATION

VIEW 6 OF 276 & 278 RAILWAY PARADE

### **VIEW 7 SOUTHEN OF** JUBILEE AVENUE

| ık           | SITE CONTEXT, CARLTON NORTH |                    |             |               |  |  |  |
|--------------|-----------------------------|--------------------|-------------|---------------|--|--|--|
| Carlton, NSW | SCALE<br>NTS                | DATE<br>10.04.2019 | DRAWN<br>CS | CHECKED<br>PS |  |  |  |
|              | <sub>ЈОВ</sub><br>18077     | DRAWING DA1.01     |             | REVISION      |  |  |  |
|              |                             |                    |             |               |  |  |  |