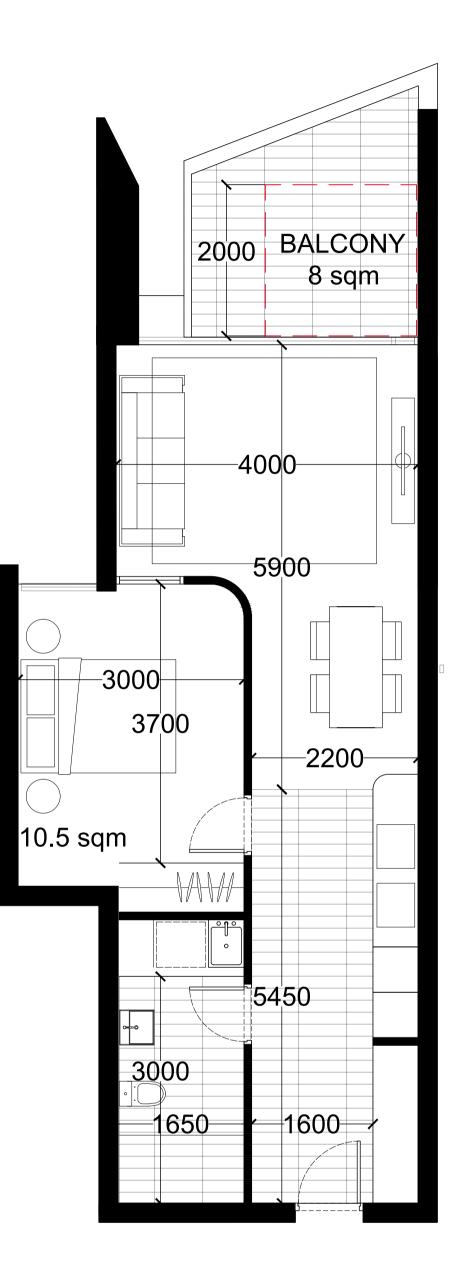

www.marchesepartners.com

| ITEM                                       | STAGE 1+2<br>MIXED USE                                             |                                                                                                                                                                                                                                                                                                     |                       |                              |                  |                    |                 |                      |
|--------------------------------------------|--------------------------------------------------------------------|-----------------------------------------------------------------------------------------------------------------------------------------------------------------------------------------------------------------------------------------------------------------------------------------------------|-----------------------|------------------------------|------------------|--------------------|-----------------|----------------------|
| TOTAL SITE AREA (including the R3 zone)    | 3,513.1smq                                                         |                                                                                                                                                                                                                                                                                                     |                       |                              |                  |                    |                 |                      |
| TOTAL PROPOSED GFA                         | 8,972sqm<br>2.55:1                                                 |                                                                                                                                                                                                                                                                                                     |                       | RESIDENTIAL UNIT TYPE        | NSA              | AREAS<br>BALCONIES | SOLAR<br>ACCESS | CROSS<br>VENTILATION |
| TOTAL PROPOSED FSR (including R3 Zone)     | 2.35.1                                                             |                                                                                                                                                                                                                                                                                                     | FIRST FLOOR           |                              |                  | DALCONILS          | 100200          |                      |
| TOTAL SITE AREA (excluding the R3 zone)    | 3,307.8smq                                                         |                                                                                                                                                                                                                                                                                                     | A.1.1                 | 2 BED F                      | 80 sqm           | 13 sqm             | YES             | YES                  |
| TOTAL PROPOSED GFA                         | 8,972sqm                                                           |                                                                                                                                                                                                                                                                                                     | A.1.2                 | 1 BED A<br>1 BED A           | 50 sqm<br>50 sqm | 21 sqm<br>10 sqm   | YES             |                      |
| TOTAL PROPOSED FSR (excluding the R3 Zone) | 2.71:1                                                             |                                                                                                                                                                                                                                                                                                     | A.1.4                 | 2 BED E                      | 82 sqm           | 19 sqm             | YES             | YES                  |
|                                            |                                                                    |                                                                                                                                                                                                                                                                                                     | A.1.5                 | adaptable 2 BED C            | 79 sqm           | 10 sqm             |                 | YES                  |
|                                            |                                                                    |                                                                                                                                                                                                                                                                                                     | B.1.1                 | 2 BED D                      | 79 sqm           | 13 sqm             | YES             | YES                  |
|                                            |                                                                    |                                                                                                                                                                                                                                                                                                     | B.1.2<br>B.1.3        | 1 BED A<br>1 BED A           | 50 sqm<br>50 sqm | 21 sqm<br>10 sqm   | YES             |                      |
| GROUND FLOOR                               | GFA BREAKDOWN                                                      |                                                                                                                                                                                                                                                                                                     | B.1.4                 | 2 BED B                      | 82 sqm           | 17 sqm             | YES             | YES                  |
| GROUND FLOOR<br>FIRST FLOOR                | retail 350 + 538sqm<br>office lobby 200 + residential lobby 163sqm |                                                                                                                                                                                                                                                                                                     | B.1.5                 | adaptable 2 BED C            | 79 sqm           | 10 sqm             |                 | YES                  |
| SECOND FLOOR                               | office 978sqm + residential 735sqm                                 |                                                                                                                                                                                                                                                                                                     | SECOND FLOOR          | 2 BED F                      | 80 sqm           | 10 sqm             | YES             | YES                  |
| THIRD FLOOR                                | office 978sqm + residential 735sqm                                 |                                                                                                                                                                                                                                                                                                     | A.2.1                 | 1 BED A                      | 50 sqm           | 8 sqm              | YES             | 162                  |
| FOURTH FLOOR                               | office 978sqm + residential 735sqm                                 |                                                                                                                                                                                                                                                                                                     | A.2.3                 | 1 BED A                      | 50 sqm           | 8 sqm              | YES             |                      |
| FIFTH FLOOR                                | office 978sqm + residential 735sqm                                 |                                                                                                                                                                                                                                                                                                     | A.2.4                 | 2 BED E                      | 82 sqm           | 19 sqm             | YES             | YES                  |
| SIXTH FLOOR<br><b>TOTAL GFA</b>            | office 20sqm + residential 735sqm<br>residential 406sqm            |                                                                                                                                                                                                                                                                                                     | A.2.5                 | adaptable 2 BED C<br>2 BED D | 79 sqm           | 10 sqm             | YES             | YES                  |
|                                            | 8,972sqm                                                           |                                                                                                                                                                                                                                                                                                     | B.2.1<br>B.2.2        | 1 BED A                      | 79 sqm<br>50 sqm | 13 sqm<br>8 sqm    | YES             | YES                  |
|                                            |                                                                    |                                                                                                                                                                                                                                                                                                     | B.2.3                 | 1 BED A                      | 50 sqm           | 8 sqm              | YES             |                      |
|                                            | STAGE 1+2                                                          | CAR PARKING PROPOSED CAR PARKING REQUIRED                                                                                                                                                                                                                                                           | B.2.4                 | 2 BED B                      | 82 sqm           | 10 sqm             | YES             | YES                  |
|                                            | 888sqm<br>4 132sqm                                                 | 35 CAR PARKING SPACES FOR RETAIL (1car/25sqm) 35 CAR PARKING SPACES FOR RETAIL (1car/25sqm)                                                                                                                                                                                                         | B.2.5<br>THIRD FLOOR  | adaptable 2 BED C            | 79 sqm           | 10 sqm             |                 | YES                  |
| COMMERCIAL GFA<br>RESIDENTIAL GFA          | 4,132sqm<br>3,952sqm                                               | 103 CAR PARKING SPACES FOR COMMERCIAL (1car/40sqm)       103 CAR PARKING SPACES FOR COMMERCIAL (1car/40sqm)         2 CAR PARKING SPACES FOR COURIERS       2 CAR PARKING SPACES FOR COURIERS                                                                                                       | A.3.1                 | 2 BED F                      | 80 sqm           | 10 sqm             | YES             | YES                  |
|                                            | 0,0020411                                                          | 57 CAR PARKING SPACES FOR RESIDENTIAL 57 CAR PARKING SPACES FOR RESIDENTIAL                                                                                                                                                                                                                         | A.3.2                 | 1 BED A                      | 50 sqm           | 8 sqm              | YES             |                      |
|                                            |                                                                    | 10 CAR PARKING SPACES FOR RESIDENTIAL VISITORS 10 CAR PARKING SPACES FOR RESIDENTIAL VISITORS                                                                                                                                                                                                       | A.3.3                 | 1 BED A                      | 50 sqm           | 8 sqm              | YES             |                      |
|                                            | 8,972sqm                                                           | 207 CAR PARKING SPACES 207 CAR PARKING SPACES                                                                                                                                                                                                                                                       | A.3.4                 | 2 BED E                      | 82 sqm           | 19 sqm             | YES             | YES                  |
|                                            |                                                                    |                                                                                                                                                                                                                                                                                                     | A.3.5<br>B.3.1        | adaptable 2 BED C<br>2 BED D | 79 sqm<br>79 sqm | 10 sqm<br>13 sqm   | YES             | YES                  |
|                                            |                                                                    |                                                                                                                                                                                                                                                                                                     | B.3.2                 | 1 BED A                      | 50 sqm           | 8 sqm              | YES             |                      |
|                                            |                                                                    |                                                                                                                                                                                                                                                                                                     | B.3.3                 | 1 BED A                      | 50 sqm           | 8 sqm              | YES             |                      |
|                                            |                                                                    |                                                                                                                                                                                                                                                                                                     | B.3.4                 | 2 BED B                      | 82 sqm           | 10 sqm             | YES             | YES                  |
|                                            |                                                                    |                                                                                                                                                                                                                                                                                                     | B.3.5<br>FOURTH FLOOR | adaptable 2 BED C            | 79 sqm           | 10 sqm             |                 | YES                  |
|                                            |                                                                    |                                                                                                                                                                                                                                                                                                     | A.4.1                 | 2 BED F                      | 80 sqm           | 10 sqm             | YES             | YES                  |
|                                            | STAGE 1                                                            | STAGE 2                                                                                                                                                                                                                                                                                             | A.4.2                 | 1 BED A                      | 50 sqm           | 8 sqm              | YES             |                      |
| ITEM                                       | COMMERCIAL                                                         | MIXED USE                                                                                                                                                                                                                                                                                           | A.4.3                 | 1 BED A                      | 50 sqm           | 8 sqm              | YES             | VEC                  |
| TOTAL SITE AREA (including the R3 zone)    | na                                                                 | 1,720.3sqm                                                                                                                                                                                                                                                                                          | A.4.4                 | 2 BED E<br>2 BED C           | 82 sqm<br>79 sqm | 19 sqm<br>10 sqm   | YES             | YES                  |
| TOTAL PROPOSED GFA                         | na                                                                 | 4,490sqm                                                                                                                                                                                                                                                                                            | B.4.1                 | 2 BED D                      | 79 sqm           | 13 sqm             | YES             | YES                  |
| TOTAL PROPOSED FSR (including R3 Zone)     | na                                                                 | 2.61:1                                                                                                                                                                                                                                                                                              | B.4.2                 | 1 BED A                      | 50 sqm           | 8 sqm              | YES             |                      |
| TOTAL SITE AREA (excluding the R3 zone)    | 1,792.8sqm                                                         | 1,515.0sqm                                                                                                                                                                                                                                                                                          | B.4.3                 | 1 BED A                      | 50 sqm           | 8 sqm              | YES             | VEC                  |
| TOTAL PROPOSED GFA                         | 4,482sqm                                                           | 4,490sqm                                                                                                                                                                                                                                                                                            | B.4.4<br>B.4.5        | 2 BED B<br>2 BED C           | 82 sqm<br>79 sqm | 10 sqm<br>10 sqm   | YES             | YES                  |
| TOTAL PROPOSED FSR (excluding the R3 Zone) | 2.5:1                                                              | 2.97:1                                                                                                                                                                                                                                                                                              | FIFTH FLOOR           |                              | , o oqin         | 10 3411            |                 | 120                  |
| PERMISSIBLE FSR                            | 2.5:1                                                              | (including 0.5:1 bonus) 3.0:1                                                                                                                                                                                                                                                                       | A.5.1                 | 2 BED F                      | 80 sqm           | 10 sqm             | YES             | YES                  |
| PROPOSED COMMUNAL OPEN SPACE               |                                                                    | 356sqm 23.5% OF SITE AREA (excluding R3 Zone being 1515 sqm)                                                                                                                                                                                                                                        | A.5.2                 | 1 BED A                      | 50 sqm           | 8 sqm              | YES             |                      |
| PROPOSED COMMUNAL OPEN SPACE               |                                                                    | 602sqm 35.0% OF SITE AREA (excluding R3 Zone being 1710 sqm)                                                                                                                                                                                                                                        | A.5.3<br>A.5.4        | 1 BED A<br>2 BED E           | 50 sqm<br>82 sqm | 8 sqm<br>19 sqm    | YES             | YES                  |
|                                            |                                                                    |                                                                                                                                                                                                                                                                                                     | A.5.5                 | 2 BED C                      | 79 sqm           | 10 sqm             |                 | YES                  |
|                                            | GFA BREAKDOWN                                                      | GFA BREAKDOWN                                                                                                                                                                                                                                                                                       | B.5.1                 | 2 BED D                      | 79 sqm           | 13 sqm             | YES             | YES                  |
| GROUND FLOOR                               | retail 350sqm                                                      | retail 538sqm                                                                                                                                                                                                                                                                                       | B.5.2                 | 1 BED A                      | 50 sqm           | 8 sqm              | YES             |                      |
| GROUND FLOOR<br>FIRST FLOOR                | office lobby 200sqm<br>office 978sqm                               | residential lobby 163sqm<br>residential 735sqm                                                                                                                                                                                                                                                      | B.5.3<br>B.5.4        | 1 BED A<br>2 BED B           | 50 sqm<br>82 sqm | 8 sqm<br>10 sqm    | YES             | YES                  |
| SECOND FLOOR                               | office 978sqm                                                      | residential 735sqm                                                                                                                                                                                                                                                                                  | B.5.5                 | 2 BED C                      | 79 sqm           | 10 sqm             | 120             | YES                  |
| THIRD FLOOR                                | office 978sqm                                                      | residential 735sqm                                                                                                                                                                                                                                                                                  |                       |                              |                  |                    |                 |                      |
| FOURTH FLOOR                               | office 978sqm                                                      | residential 735sqm                                                                                                                                                                                                                                                                                  |                       | 50                           | 3,405 sqm        | 560 sqm            | 40              | 30                   |
| FIFTH FLOOR                                | office amenities 020sqm                                            | residential 735sqm                                                                                                                                                                                                                                                                                  | т                     | OTAL RESIDENTIAL UNITS       | NSA              | BALCONY            | 80.0%<br>SOLAR  | 60.0%<br>CROSS       |
| SIXTH FLOOR                                | na sqm<br><b>4482 sqm</b>                                          | residential 114sqm<br><b>4,490sqm</b>                                                                                                                                                                                                                                                               |                       |                              | NSA              | AREAS              | ACCESS          | VENTILATION          |
| GFA                                        | 4402 Sqiii                                                         | т,+303qiii                                                                                                                                                                                                                                                                                          |                       | BED 20                       | 40.00%           |                    |                 |                      |
|                                            | STAGE 1                                                            | CAR PARKING PROPOSED STAGE 2 CAR PARKING PROPOSED                                                                                                                                                                                                                                                   | 2 B                   |                              | 60.00%           |                    |                 |                      |
| RETAIL GFA                                 | 350sqm                                                             | 14 CAR PARKING SPACES FOR RETAIL       538sqm       21 CAR PARKING SPACES FOR RETAIL                                                                                                                                                                                                                |                       | 50                           |                  |                    |                 |                      |
| COMMERCIAL GFA                             | 4,132sqm                                                           | 103 CAR PARKING SPACES FOR COMMERCIAL     0sqm     0 CAR PARKING SPACES FOR COMMERCIAL                                                                                                                                                                                                              |                       |                              |                  |                    |                 |                      |
| RESIDENTIAL GFA                            | 0sqm                                                               | 2 CAR PARKING SPACES FOR COURIERS       0 CAR PARKING SPACES FOR COURIERS         0 CAR PARKING SPACES FOR RESIDENTIAL       3,952sqm         0 CAR PARKING SPACES FOR RESIDENTIAL       3,952sqm         0 CAR PARKING SPACES FOR RESIDENTIAL       10 CAR PARKING SPACES FOR RESIDENTIAL VISITORS |                       |                              |                  |                    |                 |                      |

| RETAIL GFA<br>COMMERCIAL GFA<br>RESIDENTIAL GFA               |                                       | 2 CAR PARKING SPACES FOR COURIERS              | 3,952sqm                                       | 0 CAR PARKING SPACES FOR COURIERS<br>57 CAR PARKING SPACES FOR RESIDENTIAL<br>10 CAR PARKING SPACES FOR RESIDENTIAL VISITORS |                      |                              |                  |                  |                 |          |
|---------------------------------------------------------------|---------------------------------------|------------------------------------------------|------------------------------------------------|------------------------------------------------------------------------------------------------------------------------------|----------------------|------------------------------|------------------|------------------|-----------------|----------|
| COMMERCIAL GFA                                                |                                       | 2 CAR PARKING SPACES FOR COURIERS              | ·                                              | 0 CAR PARKING SPACES FOR COURIERS                                                                                            |                      |                              |                  |                  |                 |          |
|                                                               | 4 1.325000                            |                                                |                                                |                                                                                                                              |                      |                              |                  |                  |                 |          |
|                                                               |                                       |                                                | 538sqm<br>Osgm                                 | 21 CAR PARKING SPACES FOR RETAIL<br>0 CAR PARKING SPACES FOR COMMERCIAL                                                      |                      | 50                           |                  |                  |                 |          |
|                                                               | STAGE 1                               |                                                | STAGE 2                                        |                                                                                                                              | 2 BED                |                              | 60.00%           |                  |                 |          |
| GFA                                                           | TTOZ SYIII                            |                                                | יייאיייידיייי                                  |                                                                                                                              | 1 BED                | 20                           | 40.00%           |                  |                 |          |
| SIXTH FLOOR<br>GFA                                            |                                       |                                                | residential 114sqm<br><b>4,490sqm</b>          |                                                                                                                              | TOTAL                |                              | INSA             | AREAS            | ACCESS          | VENTI    |
| FIFTH FLOOR                                                   |                                       |                                                | residential 735sqm                             |                                                                                                                              | тота                 | . RESIDENTIAL UNITS          | NSA              | BALCONY          | 80.0%<br>SOLAR  | 60<br>CR |
| FOURTH FLOOR                                                  | office 978sqm                         | l                                              | residential 735sqm                             |                                                                                                                              |                      | 50                           | 3,405 sqm        | 560 sqm          | 40              |          |
| THIRD FLOOR                                                   | •                                     |                                                | residential 735sqm                             |                                                                                                                              |                      |                              |                  |                  |                 |          |
| SECOND FLOOR                                                  | •                                     |                                                | residential 735sqm                             |                                                                                                                              | B.5.5                | 2 BED C                      | 79 sqm           | 10 sqm           | . = 5           | ,        |
| GROUND FLOOR<br>FIRST FLOOR                                   |                                       |                                                | residential lobby 163sqm<br>residential 735sqm |                                                                                                                              | B.5.3<br>B.5.4       | 1 BED A<br>2 BED B           | 50 sqm<br>82 sqm | 8 sqm<br>10 sqm  | YES             |          |
| GROUND FLOOR                                                  |                                       |                                                | retail 538sqm                                  |                                                                                                                              | B.5.2                | 1 BED A                      | 50 sqm           | 8 sqm            | YES             |          |
|                                                               | GFA BREAKDOWN                         |                                                | GFA BREAKDOWN                                  |                                                                                                                              | B.5.1                | 2 BED D                      | 79 sqm           | 13 sqm           | YES             |          |
|                                                               |                                       |                                                | 0023q11 00                                     |                                                                                                                              | A.5.5                | 2 BED E                      | 79 sqm           | 10 sqm           | 113             |          |
| PROPOSED COMMUNAL OPEN SPACE<br>PROPOSED COMMUNAL OPEN SPACE  |                                       |                                                |                                                | 3.5% OF SITE AREA (excluding R3 Zone being 1515 sqm)<br>5.0% OF SITE AREA (including R3 Zone being 1720.3 sqm)               | A.5.3<br>A.5.4       | 1 BED A<br>2 BED E           | 50 sqm<br>82 sqm | 8 sqm<br>19 sqm  | YES             |          |
|                                                               |                                       |                                                | 050 0                                          |                                                                                                                              | A.5.2                | 1 BED A                      | 50 sqm           | 8 sqm            | YES             |          |
| PERMISSIBLE FSR                                               |                                       | (ir                                            | ncluding 0.5:1 bonus) 3.0:1                    |                                                                                                                              | A.5.1                | 2 BED F                      | 80 sqm           | 10 sqm           | YES             |          |
| TOTAL PROPOSED GFA<br>(excluding the R3 Zone)                 |                                       | i                                              | 4,490Sqm<br>2.97:1                             |                                                                                                                              | B.4.5<br>FIFTH FLOOR | 2 BED C                      | 79 sqm           | 10 sqm           |                 |          |
| TOTAL SITE AREA (excluding the R3 zone)<br>TOTAL PROPOSED GFA |                                       |                                                | 1,515.0sqm<br><b>4,490sqm</b>                  |                                                                                                                              | B.4.4                | 2 BED B                      | 82 sqm           | 10 sqm           | YES             |          |
|                                                               |                                       |                                                |                                                |                                                                                                                              | B.4.2                | 1 BED A                      | 50 sqm           | 8 sqm            | YES             |          |
| TOTAL PROPOSED FSR (including R3 Zone)                        |                                       |                                                | 2.61:1                                         |                                                                                                                              | B.4.1<br>B.4.2       | 2 BED D<br>1 BED A           | 79 sqm<br>50 sqm | 13 sqm<br>8 sqm  | YES             |          |
| TOTAL SITE AREA (including the R3 zone)<br>TOTAL PROPOSED GFA |                                       |                                                | 1,720.3sqm<br><b>4,490sqm</b>                  |                                                                                                                              | A.4.5                | 2 BED C                      | 79 sqm           | 10 sqm           |                 |          |
|                                                               |                                       |                                                | MIXED USE                                      |                                                                                                                              | A.4.3                | 2 BED E                      | 82 sqm           | 19 sqm           | YES             |          |
|                                                               | STAGE 1                               |                                                | STAGE 2                                        |                                                                                                                              | A.4.2<br>A.4.3       | 1 BED A<br>1 BED A           | 50 sqm<br>50 sqm | 8 sqm<br>8 sqm   | YES             |          |
|                                                               |                                       |                                                |                                                |                                                                                                                              | A.4.1                | 2 BED F                      | 80 sqm           | 10 sqm           | YES             |          |
|                                                               |                                       |                                                |                                                |                                                                                                                              | FOURTH FLOOR         |                              |                  |                  |                 |          |
|                                                               |                                       |                                                |                                                |                                                                                                                              | B.3.4<br>B.3.5 a     | 2 BED B<br>daptable 2 BED C  | 82 sqm<br>79 sqm | 10 sqm<br>10 sqm | YES             |          |
|                                                               |                                       |                                                |                                                |                                                                                                                              | B.3.3                | 1 BED A                      | 50 sqm           | 8 sqm            | YES             |          |
|                                                               |                                       |                                                |                                                |                                                                                                                              | B.3.2                | 1 BED A                      | 50 sqm           | 8 sqm            | YES             |          |
|                                                               |                                       |                                                |                                                |                                                                                                                              | A.3.5 a<br>B.3.1     | 2 BED C                      | 79 sqm<br>79 sqm | 10 sqm<br>13 sqm | YES             |          |
|                                                               | 8,972sqm                              | 207 CAR PARKING SPACES                         | 207 CAR PARKING S                              | SPACES                                                                                                                       | A.3.4                | 2 BED E<br>idaptable 2 BED C | 82 sqm<br>79 sqm | 19 sqm<br>10 sqm | YES             |          |
|                                                               |                                       | 10 CAR PARKING SPACES FOR RESIDENTIAL VISITORS | 10 CAR PARKING S                               | PACES FOR RESIDENTIAL VISITORS                                                                                               | A.3.3                | 1 BED A                      | 50 sqm           | 8 sqm            | YES             |          |
| RESIDENTIAL GLA                                               | 5,8525qm                              | 57 CAR PARKING SPACES FOR RESIDENTIAL          |                                                | PACES FOR COURIERS                                                                                                           | A.3.2                | 1 BED A                      | 50 sqm           | 8 sqm            | YES             |          |
| COMMERCIAL GFA<br>RESIDENTIAL GFA                             |                                       |                                                |                                                | SPACES FOR COMMERCIAL (1car/40sqm)                                                                                           | THIRD FLOOR<br>A.3.1 | 2 BED F                      | 80 sqm           | 10 sqm           | YES             |          |
| RETAIL GFA                                                    | 888sqm                                | 35 CAR PARKING SPACES FOR RETAIL (1car/25sqm)  | 35 CAR PARKING S                               | PACES FOR RETAIL (1car/25sqm)                                                                                                | B.2.5 a              | daptable 2 BED C             | 79 sqm           | 10 sqm           |                 |          |
|                                                               | STAGE 1+2                             | CAR PARKING PROPOSED                           | CAR PARKING R                                  | REQUIRED                                                                                                                     | B.2.3<br>B.2.4       | 2 BED B                      | 82 sqm           | 10 sqm           | YES             |          |
|                                                               | 8,972sqm                              |                                                |                                                |                                                                                                                              | B.2.2<br>B.2.3       | 1 BED A<br>1 BED A           | 50 sqm<br>50 sqm | 8 sqm<br>8 sqm   | YES             |          |
| TOTAL GFA                                                     |                                       |                                                |                                                |                                                                                                                              | B.2.1                | 2 BED D                      | 79 sqm           | 13 sqm           | YES             | ١        |
| SIXTH FLOOR                                                   | office 20sqm + residential 735sqm     | l                                              |                                                |                                                                                                                              |                      | idaptable 2 BED C            | 79 sqm           | 19 sqm<br>10 sqm | 163             | <u> </u> |
| FOURTH FLOOR<br>FIFTH FLOOR                                   | · · ·                                 |                                                |                                                |                                                                                                                              | A.2.3<br>A.2.4       | 1 BED A<br>2 BED E           | 50 sqm<br>82 sqm | 8 sqm<br>19 sqm  | YES             |          |
|                                                               | · · ·                                 |                                                |                                                |                                                                                                                              | A.2.2                | 1 BED A                      | 50 sqm           | 8 sqm            | YES             |          |
| SECOND FLOOR                                                  |                                       |                                                |                                                |                                                                                                                              | A.2.1                | 2 BED F                      | 80 sqm           | 10 sqm           | YES             | Y        |
| FIRST FLOOR                                                   | •                                     |                                                |                                                |                                                                                                                              | B.1.5 a SECOND FLOOR | daptable 2 BED C             | 79 sqm           | 10 sqm           |                 | Y        |
| GROUND FLOOR<br>GROUND FLOOR                                  |                                       |                                                |                                                |                                                                                                                              | B.1.4                | 2 BED B                      | 82 sqm           | 17 sqm           | YES             | <u>\</u> |
| GROUND FLOOR                                                  | GFA BREAKDOWN                         |                                                |                                                |                                                                                                                              | B.1.3                | 1 BED A                      | 50 sqm           | 10 sqm           | YES             |          |
|                                                               |                                       |                                                |                                                |                                                                                                                              | B.1.1<br>B.1.2       | 2 BED D<br>1 BED A           | 79 sqm<br>50 sqm | 13 sqm<br>21 sqm | YES             | Y        |
|                                                               |                                       |                                                |                                                |                                                                                                                              | A.1.5 a              | idaptable 2 BED C            | 79 sqm           | 10 sqm           |                 | Y        |
| OTAL PROPOSED FSR (excluding the R3 Zone)                     | 2.71:1                                |                                                |                                                |                                                                                                                              | A.1.4                | 2 BED E                      | 82 sqm           | 19 sqm           | YES             | Y        |
| TOTAL PROPOSED GFA                                            | •                                     |                                                |                                                |                                                                                                                              | A.1.2<br>A.1.3       | 1 BED A<br>1 BED A           | 50 sqm<br>50 sqm | 21 sqm<br>10 sqm | YES             |          |
| TOTAL SITE AREA (excluding the R3 zone)                       | 3,307.8smq                            |                                                |                                                |                                                                                                                              | A.1.1                | 2 BED F                      | 80 sqm           | 13 sqm           | YES             | Ŷ        |
| TOTAL PROPOSED FSR (including R3 Zone)                        | 2.55:1                                |                                                |                                                |                                                                                                                              | FIRST FLOOR          | RESIDENTIAL ONTI TIFE        | NJA              | BALCONIES        | ACCESS          | VLINII   |
| TOTAL PROPOSED GFA                                            | , , , , , , , , , , , , , , , , , , , |                                                |                                                |                                                                                                                              |                      | RESIDENTIAL UNIT TYPE        | NSA              |                  | SOLAR<br>ACCESS | VENTI    |
|                                                               | 0.0700                                |                                                |                                                |                                                                                                                              |                      |                              |                  | AREAS            |                 | CRO      |