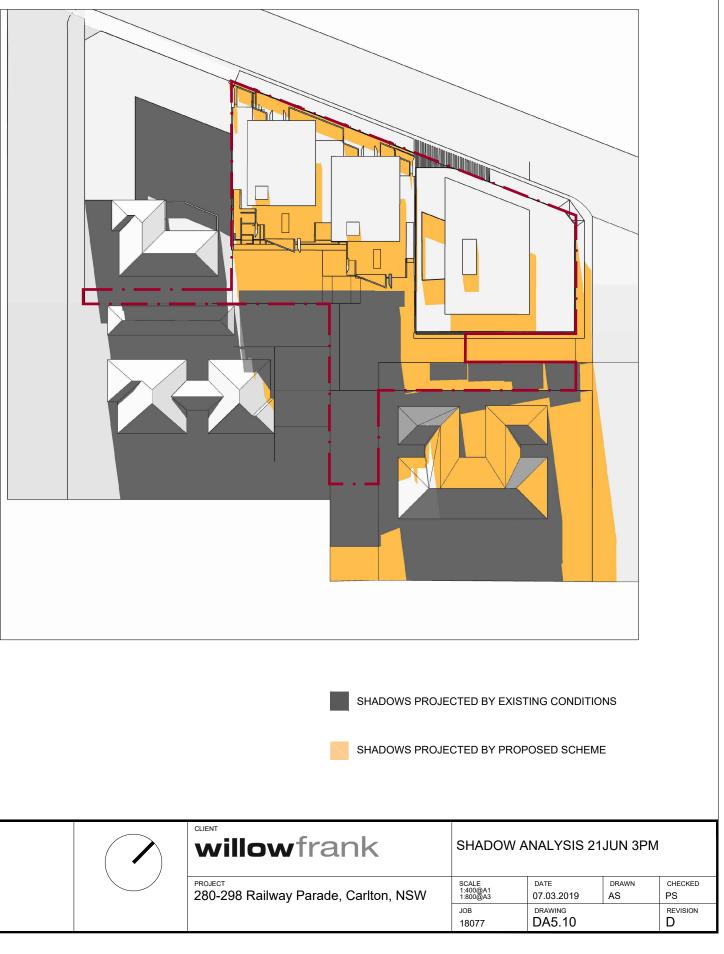

|                                |
| lton, NSW    | SCALE<br>1:400@A1<br>1:800@A3<br>JOB<br>18077 | DATE<br>07.03.2019<br>DRAWING<br>DA5.08 | drawn<br>AS | CHECKED<br>PS<br>REVISION<br>D |
|              | 1                                             | 1                                       |             | L                              |

П



Marchese Partners International Pty Ltd Level 1, 53 Walker Street. North Sydney, NSW 2060. Australia P+612 9922 4375 F+612 9929 5786 E info@marchesepartners.com www.marchesepartners.com Sydney · Brisbane · Canberra · Melbourne · Adelaide Kuala Lumpur · Auckland · Christchurch · London · Madrid ABN 20 098 552 151

CLIENT

### willowfrank

PROJECT 280-298 Railway Parade, Carlton, NSW

FOR APPROVAL

2020.08.18 POST DA SUBMISSION AMENDMENTS PS











21 JUNE 9:00AM





21 JUNE 11:00AM



21 JUNE 01:00PM



21 JUNE 02:00PM

21 JUNE 03:00PM

### NOTE: WINDOWS LOCATION IS INDICATIVE

| IMPORTANT NOTES:                                                                                                       | REVISION | DATE       | DESCRIPTION                   | BY |
|------------------------------------------------------------------------------------------------------------------------|----------|------------|-------------------------------|----|
|                                                                                                                        | A        | 2019.10.10 | FOR COORDINATION              | CS |
| Do not scale from drawings. All dimensions shall be checked<br>on site before commencement of work. All di