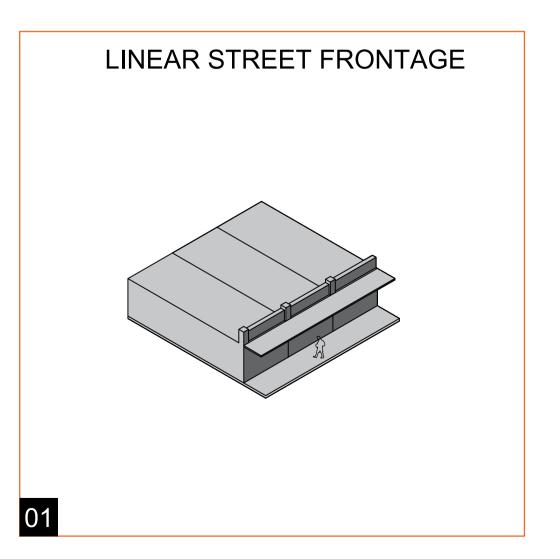

## 2. STREET CORNER

The Royal Hotel on the corner of of Railway Pde and Jubile Ave is identified as a Heritage Item. - Section D2, Carlton North, Kogarah DCP 2013

3. PUBLIC PLAZA The small public plaza on the corner of Winchester contributes positively to pedestrian scale and character of the locality.