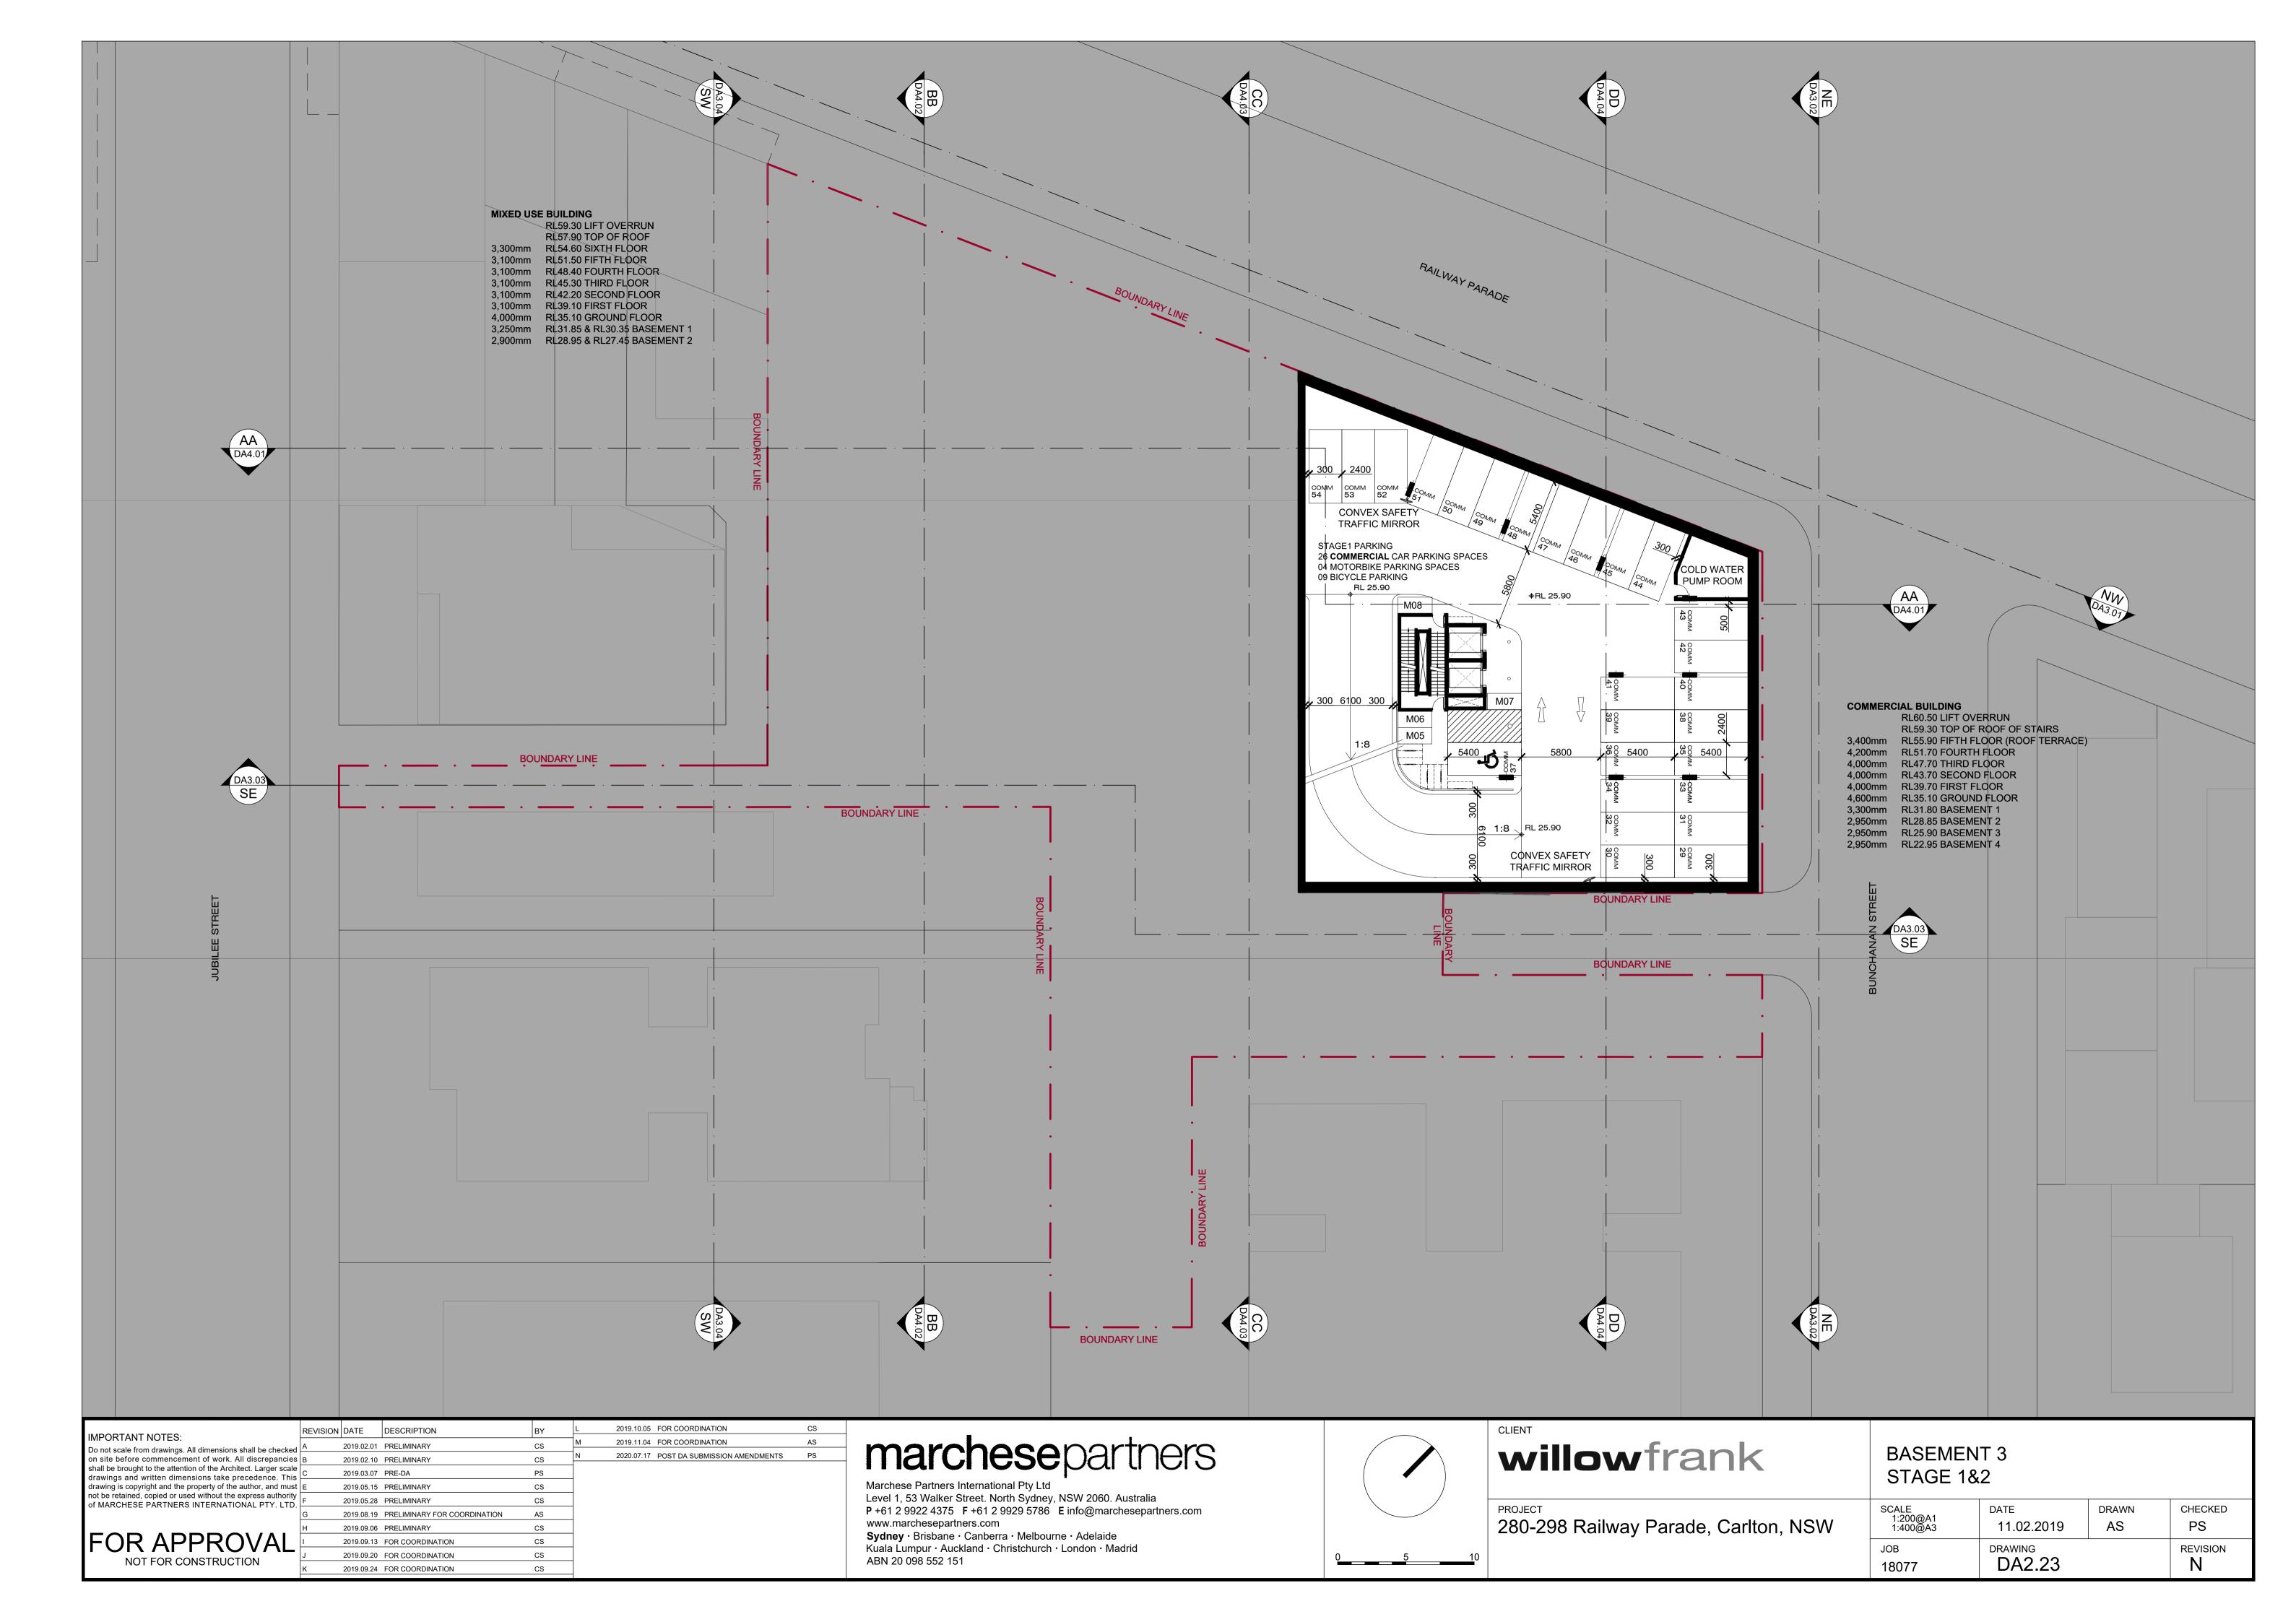

# **DEVELOPMENT APPLICATION 280-298 RAILWAY PARADE, CARLTON NSW**

| DRAWIN                  | GLIST                                        |         |
|-------------------------|----------------------------------------------|---------|
|                         | TITLE                                        | Rev. No |
|                         | GENERAL                                      | _       |
|                         | COVER SHEET<br>DATA SHEET                    | R<br>M  |
|                         | GENERAL                                      | IVI     |
|                         | SITE CONTEXT                                 | В       |
|                         | SITE PLAN (EXISTING)                         | С       |
|                         | SITE PLAN & LAND ALLOCATION                  | I       |
|                         | SITE ANALYSIS<br>STREET SCAPE                | G<br>E  |
|                         | DEMOLITION PLAN                              | B       |
|                         | LOCAL CHARACTER ANALYSIS                     | В       |
|                         | LOCAL CHARACTER APPLIED TO THE DEVELOPMENT   | С       |
|                         | FLOOR PLANS<br>BASEMENT 4                    | Ν       |
|                         | BASEMENT 3                                   | N       |
|                         | BASEMENT 2                                   | N       |
|                         | BASEMENT 1                                   | 0       |
|                         |                                              | R<br>M  |
|                         | LEVEL 01<br>LEVEL 02                         | M       |
|                         | LEVEL 03                                     | K       |
|                         | LEVEL 04                                     | Μ       |
|                         |                                              | L       |
|                         | COMMUNAL ROOF<br>ROOF PLAN                   | N<br>J  |
|                         | ELEVATIONS                                   | 0       |
|                         | NORTH-WEST ELEVATION                         | L       |
|                         | NORTH-EAST ELEVATION                         | L       |
| DA3.03<br>DA3.04        | SOUTH-EAST ELEVATION<br>SOUTH-WEST ELEVATION | L       |
| DA3.04<br>DA4.00        |                                              | L       |
| DA4.01                  | SECTION AA                                   | I       |
|                         | SECTION BB                                   | I.      |
|                         | SECTION CC<br>SECTION DD                     | J       |
|                         | SECTION EE & FF TO ENTRY RAMP                | D       |
| DA5.00                  |                                              |         |
| DA5.01                  | GFA                                          | F       |
| DA5.02                  | SOLAR ACCESS<br>CROSS OVER VENTILATION       | F       |
|                         | SHADOW ANALYSIS 21 JUNE 9AM                  | F<br>D  |
|                         | SHADOW ANALYSIS 21 JUNE 10AM                 | D       |
|                         | SHADOW ANALYSIS 21 JUNE 11AM                 | D       |
|                         | SHADOW ANALYSIS 21 JUNE 12PM                 | D       |
| DA5.08<br>DA5.09        |                                              | D<br>D  |
| DA5.10                  |                                              | C       |
| DA5.18                  |                                              | В       |
|                         | SHADOW CAST ANALYSIS 14 JUBILEE AVENUE       | В       |
| DA5.20<br>DA5.21        |                                              | B<br>A  |
| DA6.00                  | UNITS                                        |         |
| DA6.01                  | UNIT A                                       | D       |
| DA6.02                  |                                              | D       |
| DA6.03<br>DA6.04        | ADAPTABLE UNIT C<br>UNIT D                   | D<br>D  |
| DA6.05                  | UNIT E                                       | D       |
| DA6.06                  | UNIT F                                       | D       |
| DA7.00                  |                                              |         |
| DA7.01<br><b>DA8.00</b> | MATERIAL BOARD<br>VIEWS                      | D       |
| DA8.01                  | VIEW 1                                       | Е       |
| DA8.02                  | VIEW 2                                       | E       |
| DA8.03                  | VIEW 3                                       | D       |