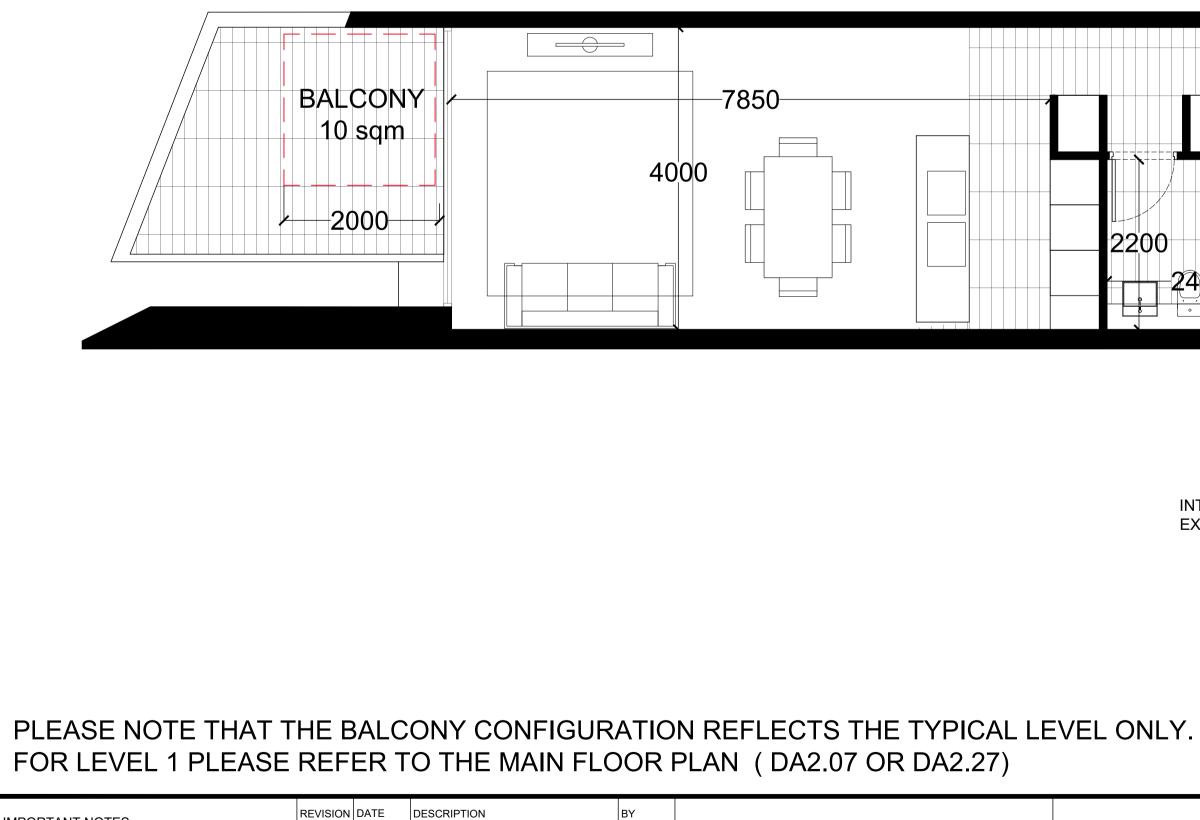

www.marchesepartners.com

| ITEM                                       | STAGE 1+2<br>MIXED USE                                             |                                                                                                                                                                                                                                                                                                     |                       |                              |                  |                    |                 |                      |
|--------------------------------------------|--------------------------------------------------------------------|-----------------------------------------------------------------------------------------------------------------------------------------------------------------------------------------------------------------------------------------------------------------------------------------------------|-----------------------|------------------------------|------------------|--------------------|-----------------|----------------------|
| TOTAL SITE AREA (including the R3 zone)    | 3,513.1smq                                                         |                                                                                                                                                                                                                                                                                                     |                       |                              |                  |                    |                 |                      |
| TOTAL PROPOSED GFA                         | 8,972sqm<br>2.55:1                                                 |                                                                                                                                                                                                                                                                                                     |                       | RESIDENTIAL UNIT TYPE        | NSA              | AREAS<br>BALCONIES | SOLAR<br>ACCESS | CROSS<br>VENTILATION |
| TOTAL PROPOSED FSR (including R3 Zone)     | 2.35.1                                                             |                                                                                                                                                                                                                                                                                                     | FIRST FLOOR           |                              |                  | DALCONILS          | 100200          |                      |
| TOTAL SITE AREA (excluding the R3 zone)    | 3,307.8smq                                                         |                                                                                                                                                                                                                                                                                                     | A.1.1                 | 2 BED F                      | 80 sqm           | 13 sqm             | YES             | YES                  |
| TOTAL PROPOSED GFA                         | 8,972sqm                                                           |                                                                                                                                                                                                                                                                                                     | A.1.2                 | 1 BED A<br>1 BED A           | 50 sqm<br>50 sqm | 21 sqm<br>10 sqm   | YES             |                      |
| TOTAL PROPOSED FSR (excluding the R3 Zone) | 2.71:1                                                             |                                                                                                                                                                                                                                                                                                     | A.1.4                 | 2 BED E                      | 82 sqm           | 19 sqm             | YES             | YES                  |
|                                            |                                                                    |                                                                                                                                                                                                                                                                                                     | A.1.5                 | adaptable 2 BED C            | 79 sqm           | 10 sqm             |                 | YES                  |
|                                            |                                                                    |                                                                                                                                                                                                                                                                                                     | B.1.1                 | 2 BED D                      | 79 sqm           | 13 sqm             | YES             | YES                  |
|                                            |                                                                    |                                                                                                                                                                                                                                                                                                     | B.1.2<br>B.1.3        | 1 BED A<br>1 BED A           | 50 sqm<br>50 sqm | 21 sqm<br>10 sqm   | YES             |                      |
| GROUND FLOOR                               | GFA BREAKDOWN                                                      |                                                                                                                                                                                                                                                                                                     | B.1.4                 | 2 BED B                      | 82 sqm           | 17 sqm             | YES             | YES                  |
| GROUND FLOOR<br>FIRST FLOOR                | retail 350 + 538sqm<br>office lobby 200 + residential lobby 163sqm |                                                                                                                                                                                                                                                                                                     | B.1.5                 | adaptable 2 BED C            | 79 sqm           | 10 sqm             |                 | YES                  |
| SECOND FLOOR                               | office 978sqm + residential 735sqm                                 |                                                                                                                                                                                                                                                                                                     | SECOND FLOOR          | 2 BED F                      | 80 sqm           | 10 sqm             | YES             | YES                  |
| THIRD FLOOR                                | office 978sqm + residential 735sqm                                 |                                                                                                                                                                                                                                                                                                     | A.2.1                 | 1 BED A                      | 50 sqm           | 8 sqm              | YES             | 162                  |
| FOURTH FLOOR                               | office 978sqm + residential 735sqm                                 |                                                                                                                                                                                                                                                                                                     | A.2.3                 | 1 BED A                      | 50 sqm           | 8 sqm              | YES             |                      |
| FIFTH FLOOR                                | office 978sqm + residential 735sqm                                 |                                                                                                                                                                                                                                                                                                     | A.2.4                 | 2 BED E                      | 82 sqm           | 19 sqm             | YES             | YES                  |
| SIXTH FLOOR<br><b>TOTAL GFA</b>            | office 20sqm + residential 735sqm<br>residential 406sqm            |                                                                                                                                                                                                                                                                                                     | A.2.5                 | adaptable 2 BED C<br>2 BED D | 79 sqm           | 10 sqm             | YES             | YES                  |
|                                            | 8,972sqm                                                           |                                                                                                                                                                                                                                                                                                     | B.2.1<br>B.2.2        | 1 BED A                      | 79 sqm<br>50 sqm | 13 sqm<br>8 sqm    | YES             | YES                  |
|                                            |                                                                    |                                                                                                                                                                                                                                                                                                     | B.2.3                 | 1 BED A                      | 50 sqm           | 8 sqm              | YES             |                      |
|                                            | STAGE 1+2                                                          | CAR PARKING PROPOSED CAR PARKING REQUIRED                                                                                                                                                                                                                                                           | B.2.4                 | 2 BED B                      | 82 sqm           | 10 sqm             | YES             | YES                  |
|                                            | 888sqm<br>4 132sqm                                                 | 35 CAR PARKING SPACES FOR RETAIL (1car/25sqm) 35 CAR PARKING SPACES FOR RETAIL (1car/25sqm)                                                                                                                                                                                                         | B.2.5<br>THIRD FLOOR  | adaptable 2 BED C            | 79 sqm           | 10 sqm             |                 | YES                  |
| COMMERCIAL GFA<br>RESIDENTIAL GFA          | 4,132sqm<br>3,952sqm                                               | 103 CAR PARKING SPACES FOR COMMERCIAL (1car/40sqm)       103 CAR PARKING SPACES FOR COMMERCIAL (1car/40sqm)         2 CAR PARKING SPACES FOR COURIERS       2 CAR PARKING SPACES FOR COURIERS                                                                                                       | A.3.1                 | 2 BED F                      | 80 sqm           | 10 sqm             | YES             | YES                  |
|                                            | 0,0020411                                                          | 57 CAR PARKING SPACES FOR RESIDENTIAL 57 CAR PARKING SPACES FOR RESIDENTIAL                                                                                                                                                                                                                         | A.3.2                 | 1 BED A                      | 50 sqm           | 8 sqm              | YES             |                      |
|                                            |                                                                    | 10 CAR PARKING SPACES FOR RESIDENTIAL VISITORS 10 CAR PARKING SPACES FOR RESIDENTIAL VISITORS                                                                                                                                                                                                       | A.3.3                 | 1 BED A                      | 50 sqm           | 8 sqm              | YES             |                      |
|                                            | 8,972sqm                                                           | 207 CAR PARKING SPACES 207 CAR PARKING SPACES                                                                                                                                                                                                                                                       | A.3.4                 | 2 BED E                      | 82 sqm           | 19 sqm             | YES             | YES                  |
|                                            |                                                                    |                                                                                                                                                                                                                                                                                                     | A.3.5<br>B.3.1        | adaptable 2 BED C<br>2 BED D | 79 sqm<br>79 sqm | 10 sqm<br>13 sqm   | YES             | YES                  |
|                                            |                                                                    |                                                                                                                                                                                                                                                                                                     | B.3.2                 | 1 BED A                      | 50 sqm           | 8 sqm              | YES             |                      |
|                                            |                                                                    |                                                                                                                                                                                                                                                                                                     | B.3.3                 | 1 BED A                      | 50 sqm           | 8 sqm              | YES             |                      |
|                                            |                                                                    |                                                                                                                                                                                                                                                                                                     | B.3.4                 | 2 BED B                      | 82 sqm           | 10 sqm             | YES             | YES                  |
|                                            |                                                                    |                                                                                                                                                                                                                                                                                                     | B.3.5<br>FOURTH FLOOR | adaptable 2 BED C            | 79 sqm           | 10 sqm             |                 | YES                  |
|                                            |                                                                    |                                                                                                                                                                                                                                                                                                     | A.4.1                 | 2 BED F                      | 80 sqm           | 10 sqm             | YES             | YES                  |
|                                            | STAGE 1                                                            | STAGE 2                                                                                                                                                                                                                                                                                             | A.4.2                 | 1 BED A                      | 50 sqm           | 8 sqm              | YES             |                      |
| ITEM                                       | COMMERCIAL                                                         | MIXED USE                                                                                                                                                                                                                                                                                           | A.4.3                 | 1 BED A                      | 50 sqm           | 8 sqm              | YES             | VEC                  |
| TOTAL SITE AREA (including the R3 zone)    | na                                                                 | 1,720.3sqm                                                                                                                                                                                                                                                                                          | A.4.4                 | 2 BED E<br>2 BED C           | 82 sqm<br>79 sqm | 19 sqm<br>10 sqm   | YES             | YES                  |
| TOTAL PROPOSED GFA                         | na                                                                 | 4,490sqm                                                                                                                                                                                                                                                                                            | B.4.1                 | 2 BED D                      | 79 sqm           | 13 sqm             | YES             | YES                  |
| TOTAL PROPOSED FSR (including R3 Zone)     | na                                                                 | 2.61:1                                                                                                                                                                                                                                                                                              | B.4.2                 | 1 BED A                      | 50 sqm           | 8 sqm              | YES             |                      |
| TOTAL SITE AREA (excluding the R3 zone)    | 1,792.8sqm                                                         | 1,515.0sqm                                                                                                                                                                                                                                                                                          | B.4.3                 | 1 BED A                      | 50 sqm           | 8 sqm              | YES             | VEC                  |
| TOTAL PROPOSED GFA                         | 4,482sqm                                                           | 4,490sqm                                                                                                                                                                                                                                                                                            | B.4.4<br>B.4.5        | 2 BED B<br>2 BED C           | 82 sqm<br>79 sqm | 10 sqm<br>10 sqm   | YES             | YES                  |
| TOTAL PROPOSED FSR (excluding the R3 Zone) | 2.5:1                                                              | 2.97:1                                                                                                                                                                                                                                                                                              | FIFTH FLOOR           |                              | , o oqin         | 10 3411            |                 | 120                  |
| PERMISSIBLE FSR                            | 2.5:1                                                              | (including 0.5:1 bonus) 3.0:1                                                                                                                                                                                                                                                                       | A.5.1                 | 2 BED F                      | 80 sqm           | 10 sqm             | YES             | YES                  |
| PROPOSED COMMUNAL OPEN SPACE               |                                                                    | 356sqm 23.5% OF SITE AREA (excluding R3 Zone being 1515 sqm)                                                                                                                                                                                                                                        | A.5.2                 | 1 BED A                      | 50 sqm           | 8 sqm              | YES             |                      |
| PROPOSED COMMUNAL OPEN SPACE               |                                                                    | 602sqm 35.0% OF SITE AREA (excluding R3 Zone being 1710 sqm)                                                                                                                                                                                                                                        | A.5.3<br>A.5.4        | 1 BED A<br>2 BED E           | 50 sqm<br>82 sqm | 8 sqm<br>19 sqm    | YES             | YES                  |
|                                            |                                                                    |                                                                                                                                                                                                                                                                                                     | A.5.5                 | 2 BED C                      | 79 sqm           | 10 sqm             |                 | YES                  |
|                                            | GFA BREAKDOWN                                                      | GFA BREAKDOWN                                                                                                                                                                                                                                                                                       | B.5.1                 | 2 BED D                      | 79 sqm           | 13 sqm             | YES             | YES                  |
| GROUND FLOOR                               | retail 350sqm                                                      | retail 538sqm                                                                                                                                                                                                                                                                                       | B.5.2                 | 1 BED A                      | 50 sqm           | 8 sqm              | YES             |                      |
| GROUND FLOOR<br>FIRST FLOOR                | office lobby 200sqm<br>office 978sqm                               | residential lobby 163sqm<br>residential 735sqm                                                                                                                                                                                                                                                      | B.5.3<br>B.5.4        | 1 BED A<br>2 BED B           | 50 sqm<br>82 sqm | 8 sqm<br>10 sqm    | YES             | YES                  |
| SECOND FLOOR                               | office 978sqm                                                      | residential 735sqm                                                                                                                                                                                                                                                                                  | B.5.5                 | 2 BED C                      | 79 sqm           | 10 sqm             | 120             | YES                  |
| THIRD FLOOR                                | office 978sqm                                                      | residential 735sqm                                                                                                                                                                                                                                                                                  |                       |                              |                  |                    |                 |                      |
| FOURTH FLOOR                               | office 978sqm                                                      | residential 735sqm                                                                                                                                                                                                                                                                                  |                       | 50                           | 3,405 sqm        | 560 sqm            | 40              | 30                   |
| FIFTH FLOOR                                | office amenities 020sqm                                            | residential 735sqm                                                                                                                                                                                                                                                                                  | т                     | OTAL RESIDENTIAL UNITS       | NSA              | BALCONY            | 80.0%<br>SOLAR  | 60.0%<br>CROSS       |
| SIXTH FLOOR                                | na sqm<br><b>4482 sqm</b>                                          | residential 114sqm<br><b>4,490sqm</b>                                                                                                                                                                                                                                                               |                       |                              | NSA              | AREAS              | ACCESS          | VENTILATION          |
| GFA                                        | 4402 Sqiii                                                         | т,+303qiii                                                                                                                                                                                                                                                                                          |                       | BED 20                       | 40.00%           |                    |                 |                      |
|                                            | STAGE 1                                                            | CAR PARKING PROPOSED STAGE 2 CAR PARKING PROPOSED                                                                                                                                                                                                                                                   | 2 B                   |                              | 60.00%           |                    |                 |                      |
| RETAIL GFA                                 | 350sqm                                                             | 14 CAR PARKING SPACES FOR RETAIL       538sqm       21 CAR PARKING SPACES FOR RETAIL                                                                                                                                                                                                                |                       | 50                           |                  |                    |                 |                      |
| COMMERCIAL GFA                             | 4,132sqm                                                           | 103 CAR PARKING SPACES FOR COMMERCIAL     0sqm     0 CAR PARKING SPACES FOR COMMERCIAL                                                                                                                                                                                                              |                       |                              |                  |                    |                 |                      |
| RESIDENTIAL GFA                            | 0sqm                                                               | 2 CAR PARKING SPACES FOR COURIERS       0 CAR PARKING SPACES FOR COURIERS         0 CAR PARKING SPACES FOR RESIDENTIAL       3,952sqm         0 CAR PARKING SPACES FOR RESIDENTIAL       3,952sqm         0 CAR PARKING SPACES FOR RESIDENTIAL       10 CAR PARKING SPACES FOR RESIDENTIAL VISITORS |                       |                              |                  |                    |                 |                      |

| RETAIL GFA<br>COMMERCIAL GFA<br>RESIDENTIAL GFA               |                                       | 2 CAR PARKING SPACES FOR COURIERS              | 3,952sqm                                       | 0 CAR PARKING SPACES FOR COURIERS<br>57 CAR PARKING SPACES FOR RESIDENTIAL<br>10 CAR PARKING SPACES FOR RESIDENTIAL VISITORS |                      |                              |                  |                  |                 |          |
|---------------------------------------------------------------|---------------------------------------|------------------------------------------------|------------------------------------------------|------------------------------------------------------------------------------------------------------------------------------|----------------------|------------------------------|------------------|------------------|-----------------|----------|
| COMMERCIAL GFA                                                |                                       | 2 CAR PARKING SPACES FOR COURIERS              | ·                                              | 0 CAR PARKING SPACES FOR COURIERS                                                                                            |                      |                              |                  |                  |                 |          |
|                                                               | 4 1.325000                            |                                                |                                                |                                                                                                                              |                      |                              |                  |                  |                 |          |
|                                                               |                                       |                                                | 538sqm<br>Osgm                                 | 21 CAR PARKING SPACES FOR RETAIL<br>0 CAR PARKING SPACES FOR COMMERCIAL                                                      |                      | 50                           |                  |                  |                 |          |
|                                                               | STAGE 1                               |                                                | STAGE 2                                        |                                                                                                                              | 2 BED                |                              | 60.00%           |                  |                 |          |
| GFA                                                           | TTOZ SYIII                            |                                                | יייאיייידיייי                                  |                                                                                                                              | 1 BED                | 20                           | 40.00%           |                  |                 |          |
| SIXTH FLOOR<br>GFA                                            |                                       |                                                | residential 114sqm<br><b>4,490sqm</b>          |                                                                                                                              | TOTAL                |                              | INSA             | AREAS            | ACCESS          | VENTI    |
| FIFTH FLOOR                                                   |                                       |                                                | residential 735sqm                             |                                                                                                                              | тота                 | . RESIDENTIAL UNITS          | NSA              | BALCONY          | 80.0%<br>SOLAR  | 60<br>CR |
| FOURTH FLOOR                                                  | office 978sqm                         | l                                              | residential 735sqm                             |                                                                                                                              |                      | 50                           | 3,405 sqm        | 560 sqm          | 40              |          |
| THIRD FLOOR                                                   | •                                     |                                                | residential 735sqm                             |                                                                                                                              |                      |                              |                  |                  |                 |          |
| SECOND FLOOR                                                  | •                                     |                                                | residential 735sqm                             |                                                                                                                              | B.5.5                | 2 BED C                      | 79 sqm           | 10 sqm           | . = 5           | ,        |
| GROUND FLOOR<br>FIRST FLOOR                                   |                                       |                                                | residential lobby 163sqm<br>residential 735sqm |                                                                                                                              | B.5.3<br>B.5.4       | 1 BED A<br>2 BED B           | 50 sqm<br>82 sqm | 8 sqm<br>10 sqm  | YES             |          |
| GROUND FLOOR                                                  |                                       |                                                | retail 538sqm                                  |                                                                                                                              | B.5.2                | 1 BED A                      | 50 sqm           | 8 sqm            | YES             |          |
|                                                               | GFA BREAKDOWN                         |                                                | GFA BREAKDOWN                                  |                                                                                                                              | B.5.1                | 2 BED D                      | 79 sqm           | 13 sqm           | YES             |          |
|                                                               |                                       |                                                | 0023q11 00                                     |                                                                                                                              | A.5.5                | 2 BED E                      | 79 sqm           | 10 sqm           | 113             |          |
| PROPOSED COMMUNAL OPEN SPACE<br>PROPOSED COMMUNAL OPEN SPACE  |                                       |                                                |                                                | 3.5% OF SITE AREA (excluding R3 Zone being 1515 sqm)<br>5.0% OF SITE AREA (including R3 Zone being 1720.3 sqm)               | A.5.3<br>A.5.4       | 1 BED A<br>2 BED E           | 50 sqm<br>82 sqm | 8 sqm<br>19 sqm  | YES             |          |
|                                                               |                                       |                                                | 050 0                                          |                                                                                                                              | A.5.2                | 1 BED A                      | 50 sqm           | 8 sqm            | YES             |          |
| PERMISSIBLE FSR                                               |                                       | (ir                                            | ncluding 0.5:1 bonus) 3.0:1                    |                                                                                                                              | A.5.1                | 2 BED F                      | 80 sqm           | 10 sqm           | YES             |          |
| TOTAL PROPOSED GFA<br>(excluding the R3 Zone)                 |                                       | i                                              | 4,490Sqm<br>2.97:1                             |                                                                                                                              | B.4.5<br>FIFTH FLOOR | 2 BED C                      | 79 sqm           | 10 sqm           |                 |          |
| TOTAL SITE AREA (excluding the R3 zone)<br>TOTAL PROPOSED GFA |                                       |                                                | 1,515.0sqm<br><b>4,490sqm</b>                  |                                                                                                                              | B.4.4                | 2 BED B                      | 82 sqm           | 10 sqm           | YES             |          |
|                                                               |                                       |                                                |                                                |                                                                                                                              | B.4.2                | 1 BED A                      | 50 sqm           | 8 sqm            | YES             |          |
| TOTAL PROPOSED FSR (including R3 Zone)                        |                                       |                                                | 2.61:1                                         |                                                                                                                              | B.4.1<br>B.4.2       | 2 BED D<br>1 BED A           | 79 sqm<br>50 sqm | 13 sqm<br>8 sqm  | YES             |          |
| TOTAL SITE AREA (including the R3 zone)<br>TOTAL PROPOSED GFA |                                       |                                                | 1,720.3sqm<br><b>4,490sqm</b>                  |                                                                                                                              | A.4.5                | 2 BED C                      | 79 sqm           | 10 sqm           |                 |          |
|                                                               |                                       |                                                | MIXED USE                                      |                                                                                                                              | A.4.3                | 2 BED E                      | 82 sqm           | 19 sqm           | YES             |          |
|                                                               | STAGE 1                               |                                                | STAGE 2                                        |                                                                                                                              | A.4.2<br>A.4.3       | 1 BED A<br>1 BED A           | 50 sqm<br>50 sqm | 8 sqm<br>8 sqm   | YES             |          |
|                                                               |                                       |                                                |                                                |                                                                                                                              | A.4.1                | 2 BED F                      | 80 sqm           | 10 sqm           | YES             |          |
|                                                               |                                       |                                                |                                                |                                                                                                                              | FOURTH FLOOR         |                              |                  |                  |                 |          |
|                                                               |                                       |                                                |                                                |                                                                                                                              | B.3.4<br>B.3.5 a     | 2 BED B<br>daptable 2 BED C  | 82 sqm<br>79 sqm | 10 sqm<br>10 sqm | YES             |          |
|                                                               |                                       |                                                |                                                |                                                                                                                              | B.3.3                | 1 BED A                      | 50 sqm           | 8 sqm            | YES             |          |
|                                                               |                                       |                                                |                                                |                                                                                                                              | B.3.2                | 1 BED A                      | 50 sqm           | 8 sqm            | YES             |          |
|                                                               |                                       |                                                |                                                |                                                                                                                              | A.3.5 a<br>B.3.1     | 2 BED C                      | 79 sqm<br>79 sqm | 10 sqm<br>13 sqm | YES             |          |
|                                                               | 8,972sqm                              | 207 CAR PARKING SPACES                         | 207 CAR PARKING S                              | SPACES                                                                                                                       | A.3.4                | 2 BED E<br>idaptable 2 BED C | 82 sqm<br>79 sqm | 19 sqm<br>10 sqm | YES             |          |
|                                                               |                                       | 10 CAR PARKING SPACES FOR RESIDENTIAL VISITORS | 10 CAR PARKING S                               | PACES FOR RESIDENTIAL VISITORS                                                                                               | A.3.3                | 1 BED A                      | 50 sqm           | 8 sqm            | YES             |          |
| RESIDENTIAL GLA                                               | 5,8525qm                              | 57 CAR PARKING SPACES FOR RESIDENTIAL          |                                                | PACES FOR COURIERS                                                                                                           | A.3.2                | 1 BED A                      | 50 sqm           | 8 sqm            | YES             |          |
| COMMERCIAL GFA<br>RESIDENTIAL GFA                             |                                       |                                                |                                                | SPACES FOR COMMERCIAL (1car/40sqm)                                                                                           | THIRD FLOOR<br>A.3.1 | 2 BED F                      | 80 sqm           | 10 sqm           | YES             |          |
| RETAIL GFA                                                    | 888sqm                                | 35 CAR PARKING SPACES FOR RETAIL (1car/25sqm)  | 35 CAR PARKING S                               | PACES FOR RETAIL (1car/25sqm)                                                                                                | B.2.5 a              | daptable 2 BED C             | 79 sqm           | 10 sqm           |                 |          |
|                                                               | STAGE 1+2                             | CAR PARKING PROPOSED                           | CAR PARKING R                                  | REQUIRED                                                                                                                     | B.2.3<br>B.2.4       | 2 BED B                      | 82 sqm           | 10 sqm           | YES             |          |
|                                                               | 8,972sqm                              |                                                |                                                |                                                                                                                              | B.2.2<br>B.2.3       | 1 BED A<br>1 BED A           | 50 sqm<br>50 sqm | 8 sqm<br>8 sqm   | YES             |          |
| TOTAL GFA                                                     |                                       |                                                |                                                |                                                                                                                              | B.2.1                | 2 BED D                      | 79 sqm           | 13 sqm           | YES             | ١        |
| SIXTH FLOOR                                                   | office 20sqm + residential 735sqm     | l                                              |                                                |                                                                                                                              |                      | idaptable 2 BED C            | 79 sqm           | 19 sqm<br>10 sqm | 163             | <u> </u> |
| FOURTH FLOOR<br>FIFTH FLOOR                                   | · · ·                                 |                                                |                                                |                                                                                                                              | A.2.3<br>A.2.4       | 1 BED A<br>2 BED E           | 50 sqm<br>82 sqm | 8 sqm<br>19 sqm  | YES             |          |
|                                                               | · · ·                                 |                                                |                                                |                                                                                                                              | A.2.2                | 1 BED A                      | 50 sqm           | 8 sqm            | YES             |          |
| SECOND FLOOR                                                  |                                       |                                                |                                                |                                                                                                                              | A.2.1                | 2 BED F                      | 80 sqm           | 10 sqm           | YES             | Y        |
| FIRST FLOOR                                                   | •                                     |                                                |                                                |                                                                                                                              | B.1.5 a SECOND FLOOR | daptable 2 BED C             | 79 sqm           | 10 sqm           |                 | Y        |
| GROUND FLOOR<br>GROUND FLOOR                                  |                                       |                                                |                                                |                                                                                                                              | B.1.4                | 2 BED B                      | 82 sqm           | 17 sqm           | YES             | <u>\</u> |
| GROUND FLOOR                                                  | GFA BREAKDOWN                         |                                                |                                                |                                                                                                                              | B.1.3                | 1 BED A                      | 50 sqm           | 10 sqm           | YES             |          |
|                                                               |                                       |                                                |                                                |                                                                                                                              | B.1.1<br>B.1.2       | 2 BED D<br>1 BED A           | 79 sqm<br>50 sqm | 13 sqm<br>21 sqm | YES             | Y        |
|                                                               |                                       |                                                |                                                |                                                                                                                              | A.1.5 a              | idaptable 2 BED C            | 79 sqm           | 10 sqm           |                 | Y        |
| OTAL PROPOSED FSR (excluding the R3 Zone)                     | 2.71:1                                |                                                |                                                |                                                                                                                              | A.1.4                | 2 BED E                      | 82 sqm           | 19 sqm           | YES             | Y        |
| TOTAL PROPOSED GFA                                            | •                                     |                                                |                                                |                                                                                                                              | A.1.2<br>A.1.3       | 1 BED A<br>1 BED A           | 50 sqm<br>50 sqm | 21 sqm<br>10 sqm | YES             |          |
| TOTAL SITE AREA (excluding the R3 zone)                       | 3,307.8smq                            |                                                |                                                |                                                                                                                              | A.1.1                | 2 BED F                      | 80 sqm           | 13 sqm           | YES             | Ŷ        |
| TOTAL PROPOSED FSR (including R3 Zone)                        | 2.55:1                                |                                                |                                                |                                                                                                                              | FIRST FLOOR          | RESIDENTIAL ONTI TIFE        | NJA              | BALCONIES        | ACCESS          | VLINII   |
| TOTAL PROPOSED GFA                                            | , , , , , , , , , , , , , , , , , , , |                                                |                                                |                                                                                                                              |                      | RESIDENTIAL UNIT TYPE        | NSA              |                  | SOLAR<br>ACCESS | VENTI    |
|                                                               | 0.0700                                |                                                |                                                |                                                                                                                              |                      |                              |                  | AREAS            |                 | CRO      |