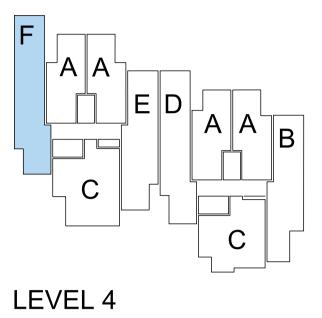

# **DEVELOPMENT APPLICATION 280-298 RAILWAY PARADE, CARLTON NSW**

| DRAWIN                  | GLIST                                        |         |
|-------------------------|----------------------------------------------|---------|
|                         | TITLE                                        | Rev. No |
|                         | GENERAL                                      | _       |
|                         | COVER SHEET<br>DATA SHEET                    | R<br>M  |
|                         | GENERAL                                      | IVI     |
|                         | SITE CONTEXT                                 | В       |
|                         | SITE PLAN (EXISTING)                         | С       |
|                         | SITE PLAN & LAND ALLOCATION                  | I       |
|                         | SITE ANALYSIS<br>STREET SCAPE                | G<br>E  |
|                         | DEMOLITION PLAN                              | B       |
|                         | LOCAL CHARACTER ANALYSIS                     | В       |
|                         | LOCAL CHARACTER APPLIED TO THE DEVELOPMENT   | С       |
|                         | FLOOR PLANS<br>BASEMENT 4                    | Ν       |
|                         | BASEMENT 3                                   | N       |
|                         | BASEMENT 2                                   | N       |
|                         | BASEMENT 1                                   | 0       |
|                         |                                              | R<br>M  |
|                         | LEVEL 01<br>LEVEL 02                         | M       |
|                         | LEVEL 03                                     | K       |
|                         | LEVEL 04                                     | Μ       |
|                         |                                              | L       |
|                         | COMMUNAL ROOF<br>ROOF PLAN                   | N<br>J  |
|                         | ELEVATIONS                                   | 0       |
|                         | NORTH-WEST ELEVATION                         | L       |
|                         | NORTH-EAST ELEVATION                         | L       |
| DA3.03<br>DA3.04        | SOUTH-EAST ELEVATION<br>SOUTH-WEST ELEVATION | L       |
| DA3.04<br>DA4.00        |                                              | L       |
| DA4.01                  | SECTION AA                                   | I       |
|                         | SECTION BB                                   | I.      |
|                         | SECTION CC<br>SECTION DD                     | J       |
|                         | SECTION EE & FF TO ENTRY RAMP                | D       |
| DA5.00                  |                                              |         |
| DA5.01                  | GFA                                          | F       |
| DA5.02                  | SOLAR ACCESS<br>CROSS OVER VENTILATION       | F       |
|                         | SHADOW ANALYSIS 21 JUNE 9AM                  | F<br>D  |
|                         | SHADOW ANALYSIS 21 JUNE 10AM                 | D       |
|                         | SHADOW ANALYSIS 21 JUNE 11AM                 | D       |
|                         | SHADOW ANALYSIS 21 JUNE 12PM                 | D       |
| DA5.08<br>DA5.09        |                                              | D<br>D  |
| DA5.10                  |                                              | C       |
| DA5.18                  |                                              | В       |
|                         | SHADOW CAST ANALYSIS 14 JUBILEE AVENUE       | В       |
| DA5.20<br>DA5.21        |                                              | B<br>A  |
| DA6.00                  | UNITS                                        |         |
| DA6.01                  | UNIT A                                       | D       |
| DA6.02                  |                                              | D       |
| DA6.03<br>DA6.04        | ADAPTABLE UNIT C<br>UNIT D                   | D<br>D  |
| DA6.05                  | UNIT E                                       | D       |
| DA6.06                  | UNIT F                                       | D       |
| DA7.00                  |                                              |         |
| DA7.01<br><b>DA8.00</b> | MATERIAL BOARD<br>VIEWS                      | D       |
| DA8.01                  | VIEW 1                                       | Е       |
| DA8.02                  | VIEW 2                                       | E       |
| DA8.03                  | VIEW 3                                       | D       |