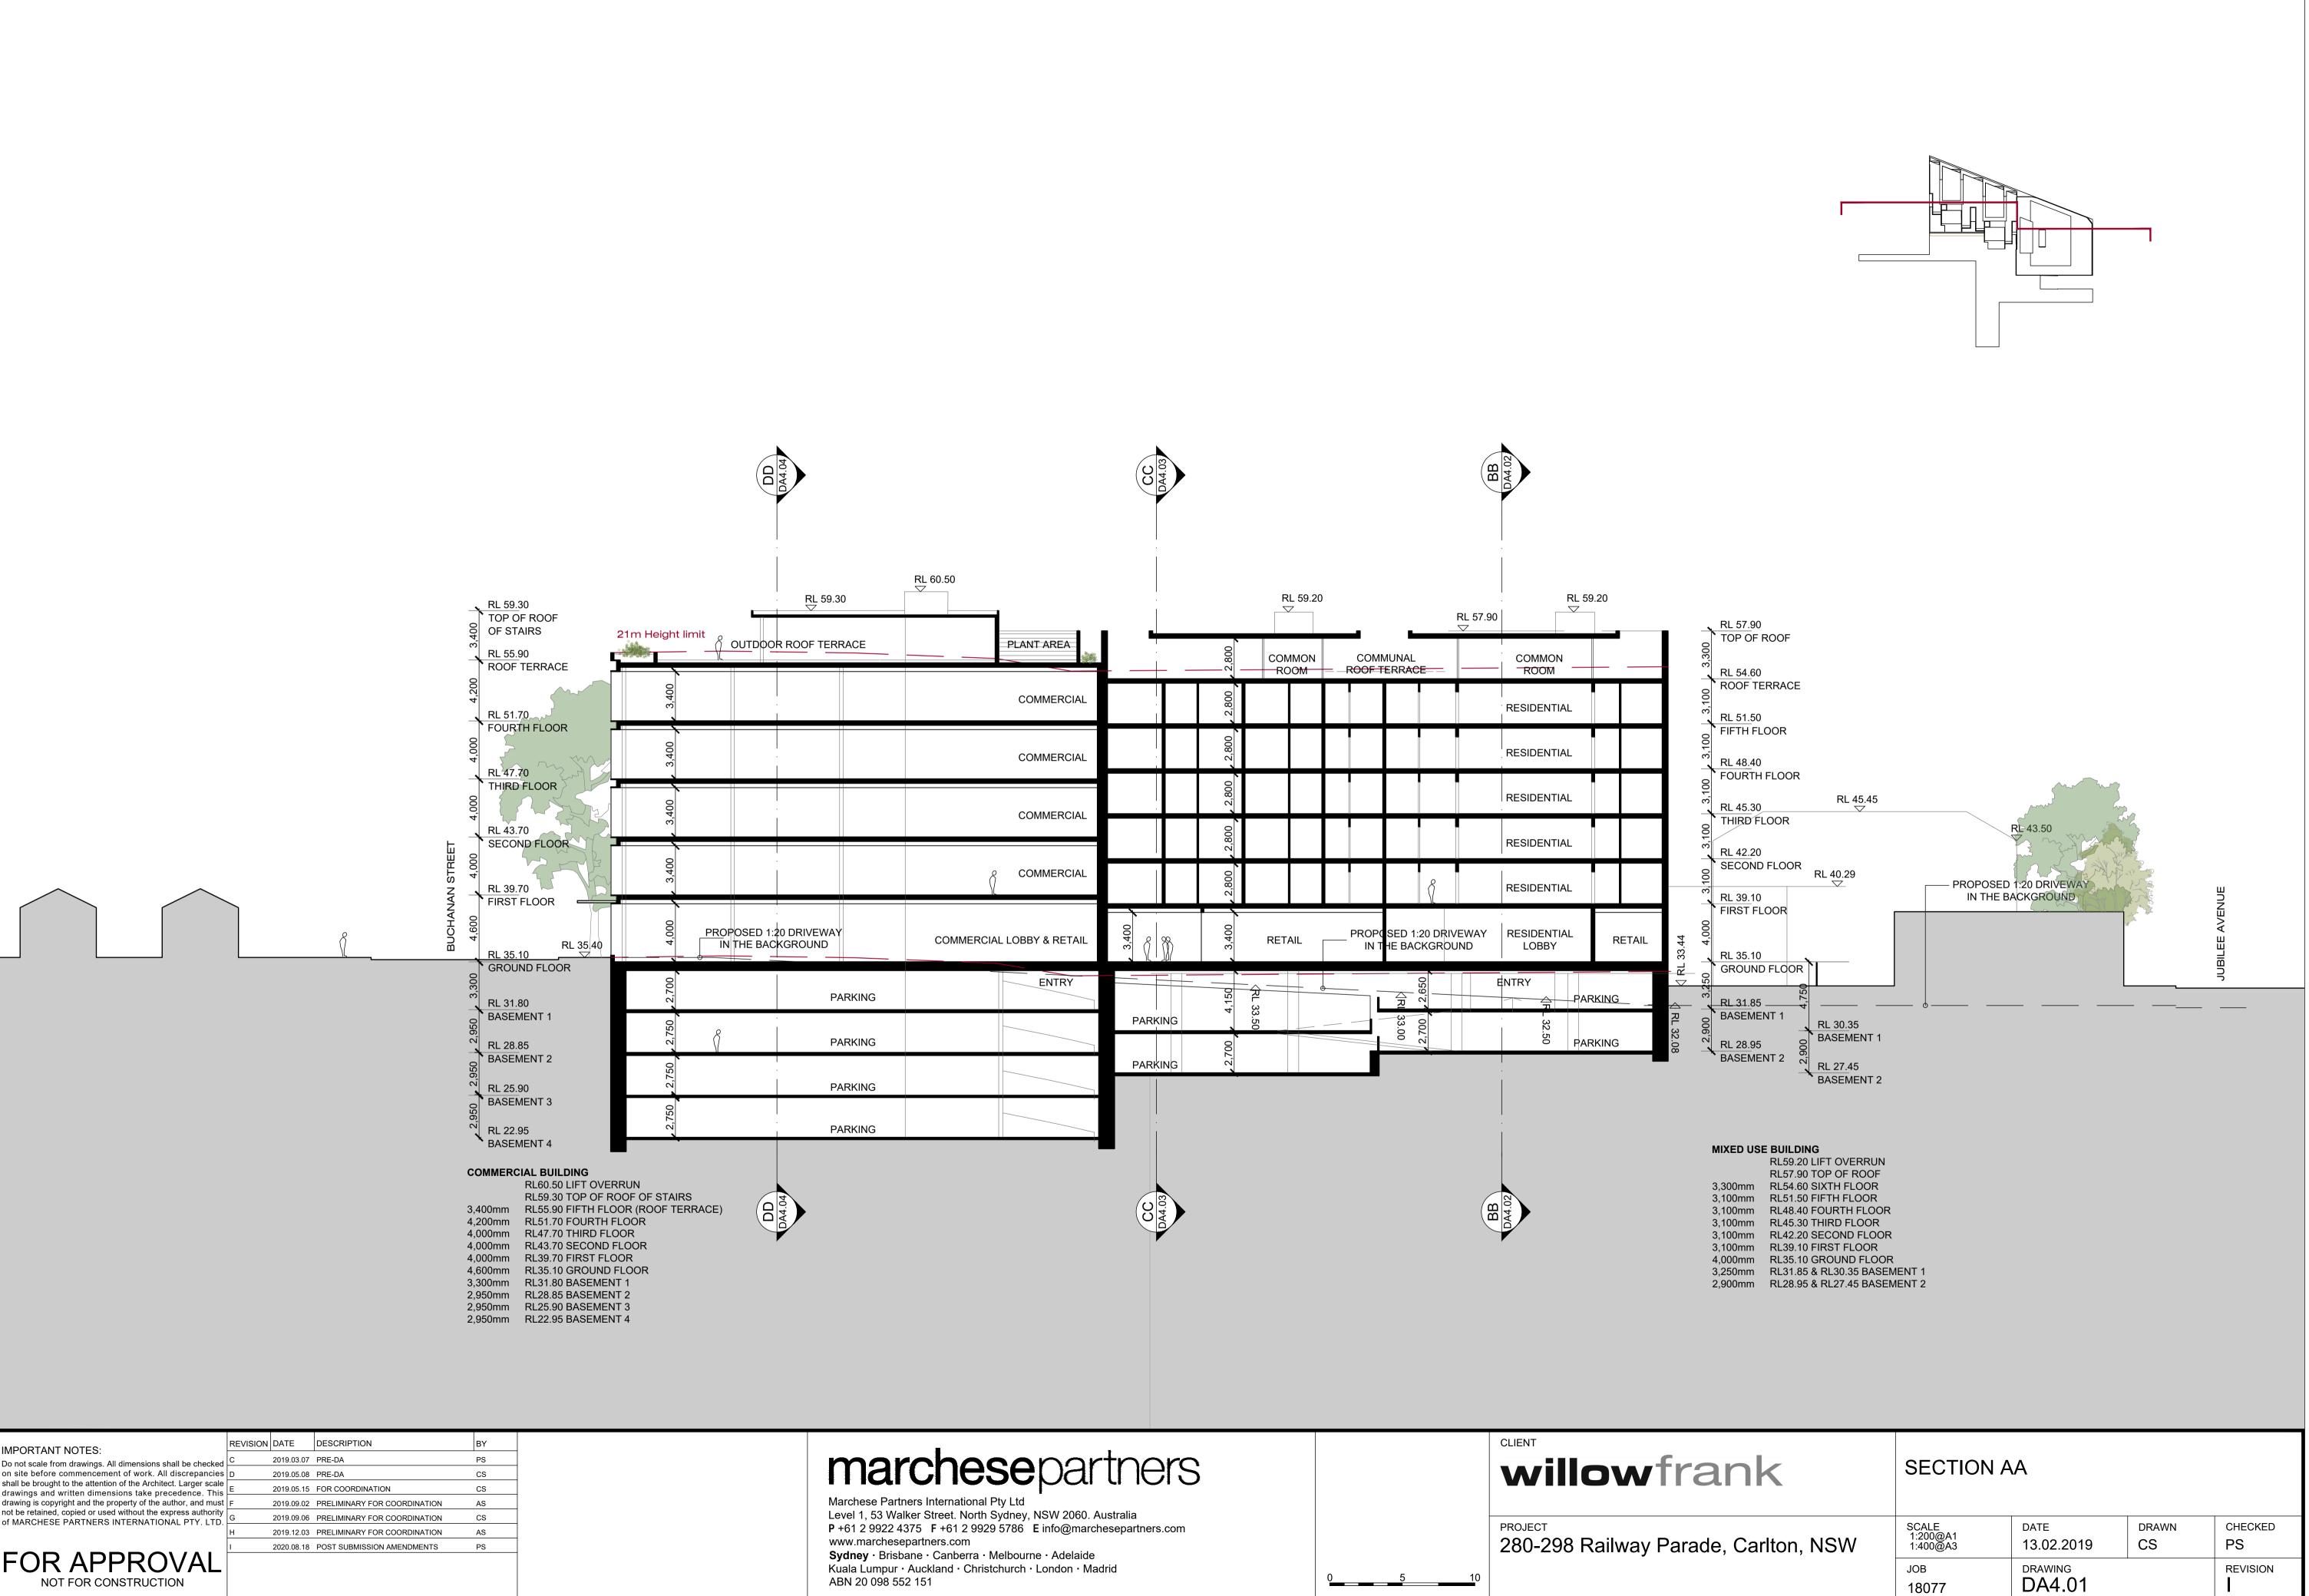

The land is zoned B2 with a maximum FSR of 2.5 (excluding bonus) and a height limit of 21 meters under LEP controls.