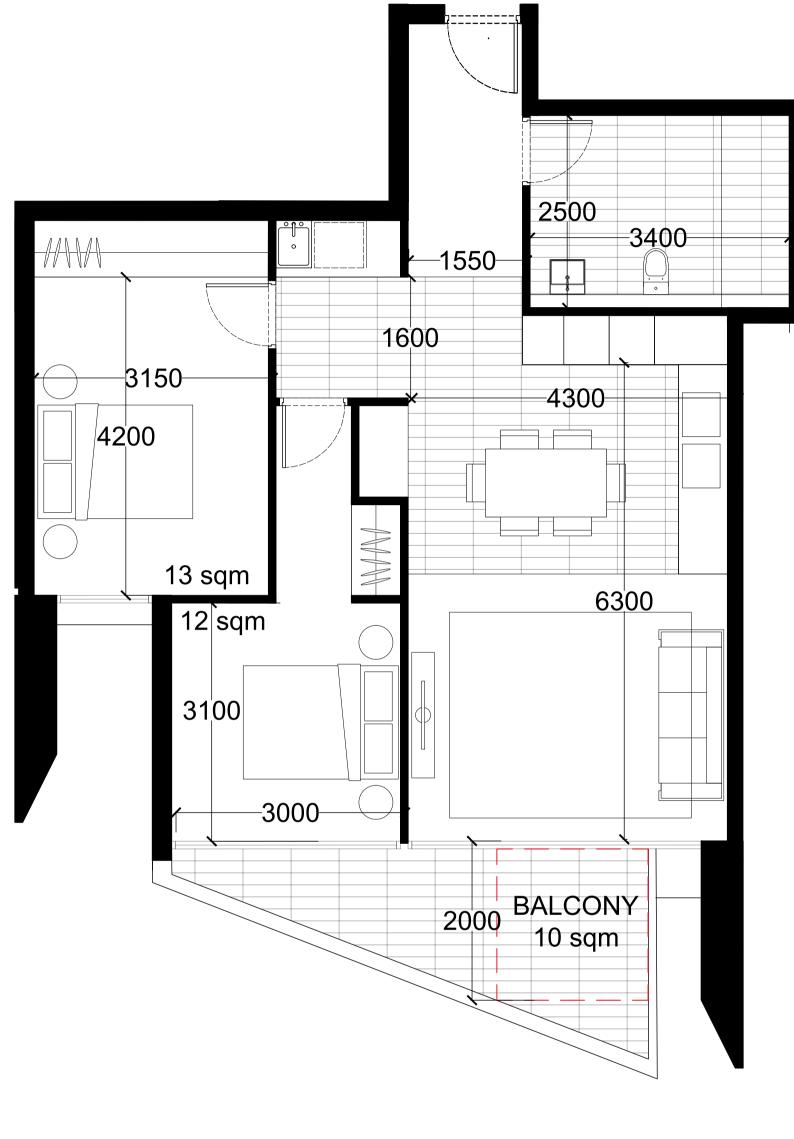

|          |            |                            |    |
| FOR APPROVAL                                                                                                           |          |            |                            |    |
|                                                                                                                        |          |            |                            |    |
| NOT FOR CONSTRUCTION                                                                                                   |          |            |                            |    |
|                                                                                                                        |          |            |                            |    |



UNIT TYP C 79 sqm 2 BEDROOM INTERNAL STORAGE 4 m<sup>3</sup> EXTERAL STORAGE 4 m<sup>3</sup>



LEVEL 1



LEVEL 2



LEVEL 3



+61 2 9922 4375 **F** +61 2 9929 5786 **E** info@marchesepartners.com ww.marchesepartners.com

**/dney** · Brisbane · Canberra · Melbourne · Adelaide uala Lumpur · Auckland · Christchurch · London · Madrid BN 20 098 552 151

### CLIENT willowfran

PROJECT 280-298 Railway Parade, Ca













LEVEL 6

| ık           | ADAPTABL                     | E UNIT C         |             |               |
|--------------|------------------------------|------------------|-------------|---------------|
| Carlton, NSW | SCALE<br>1:50@A1<br>1:100@A3 | DATE<br>20.08.18 | DRAWN<br>CS | CHECKED<br>PS |
|              | <sub>ЈОВ</sub><br>18077      | drawing DA6.03   |