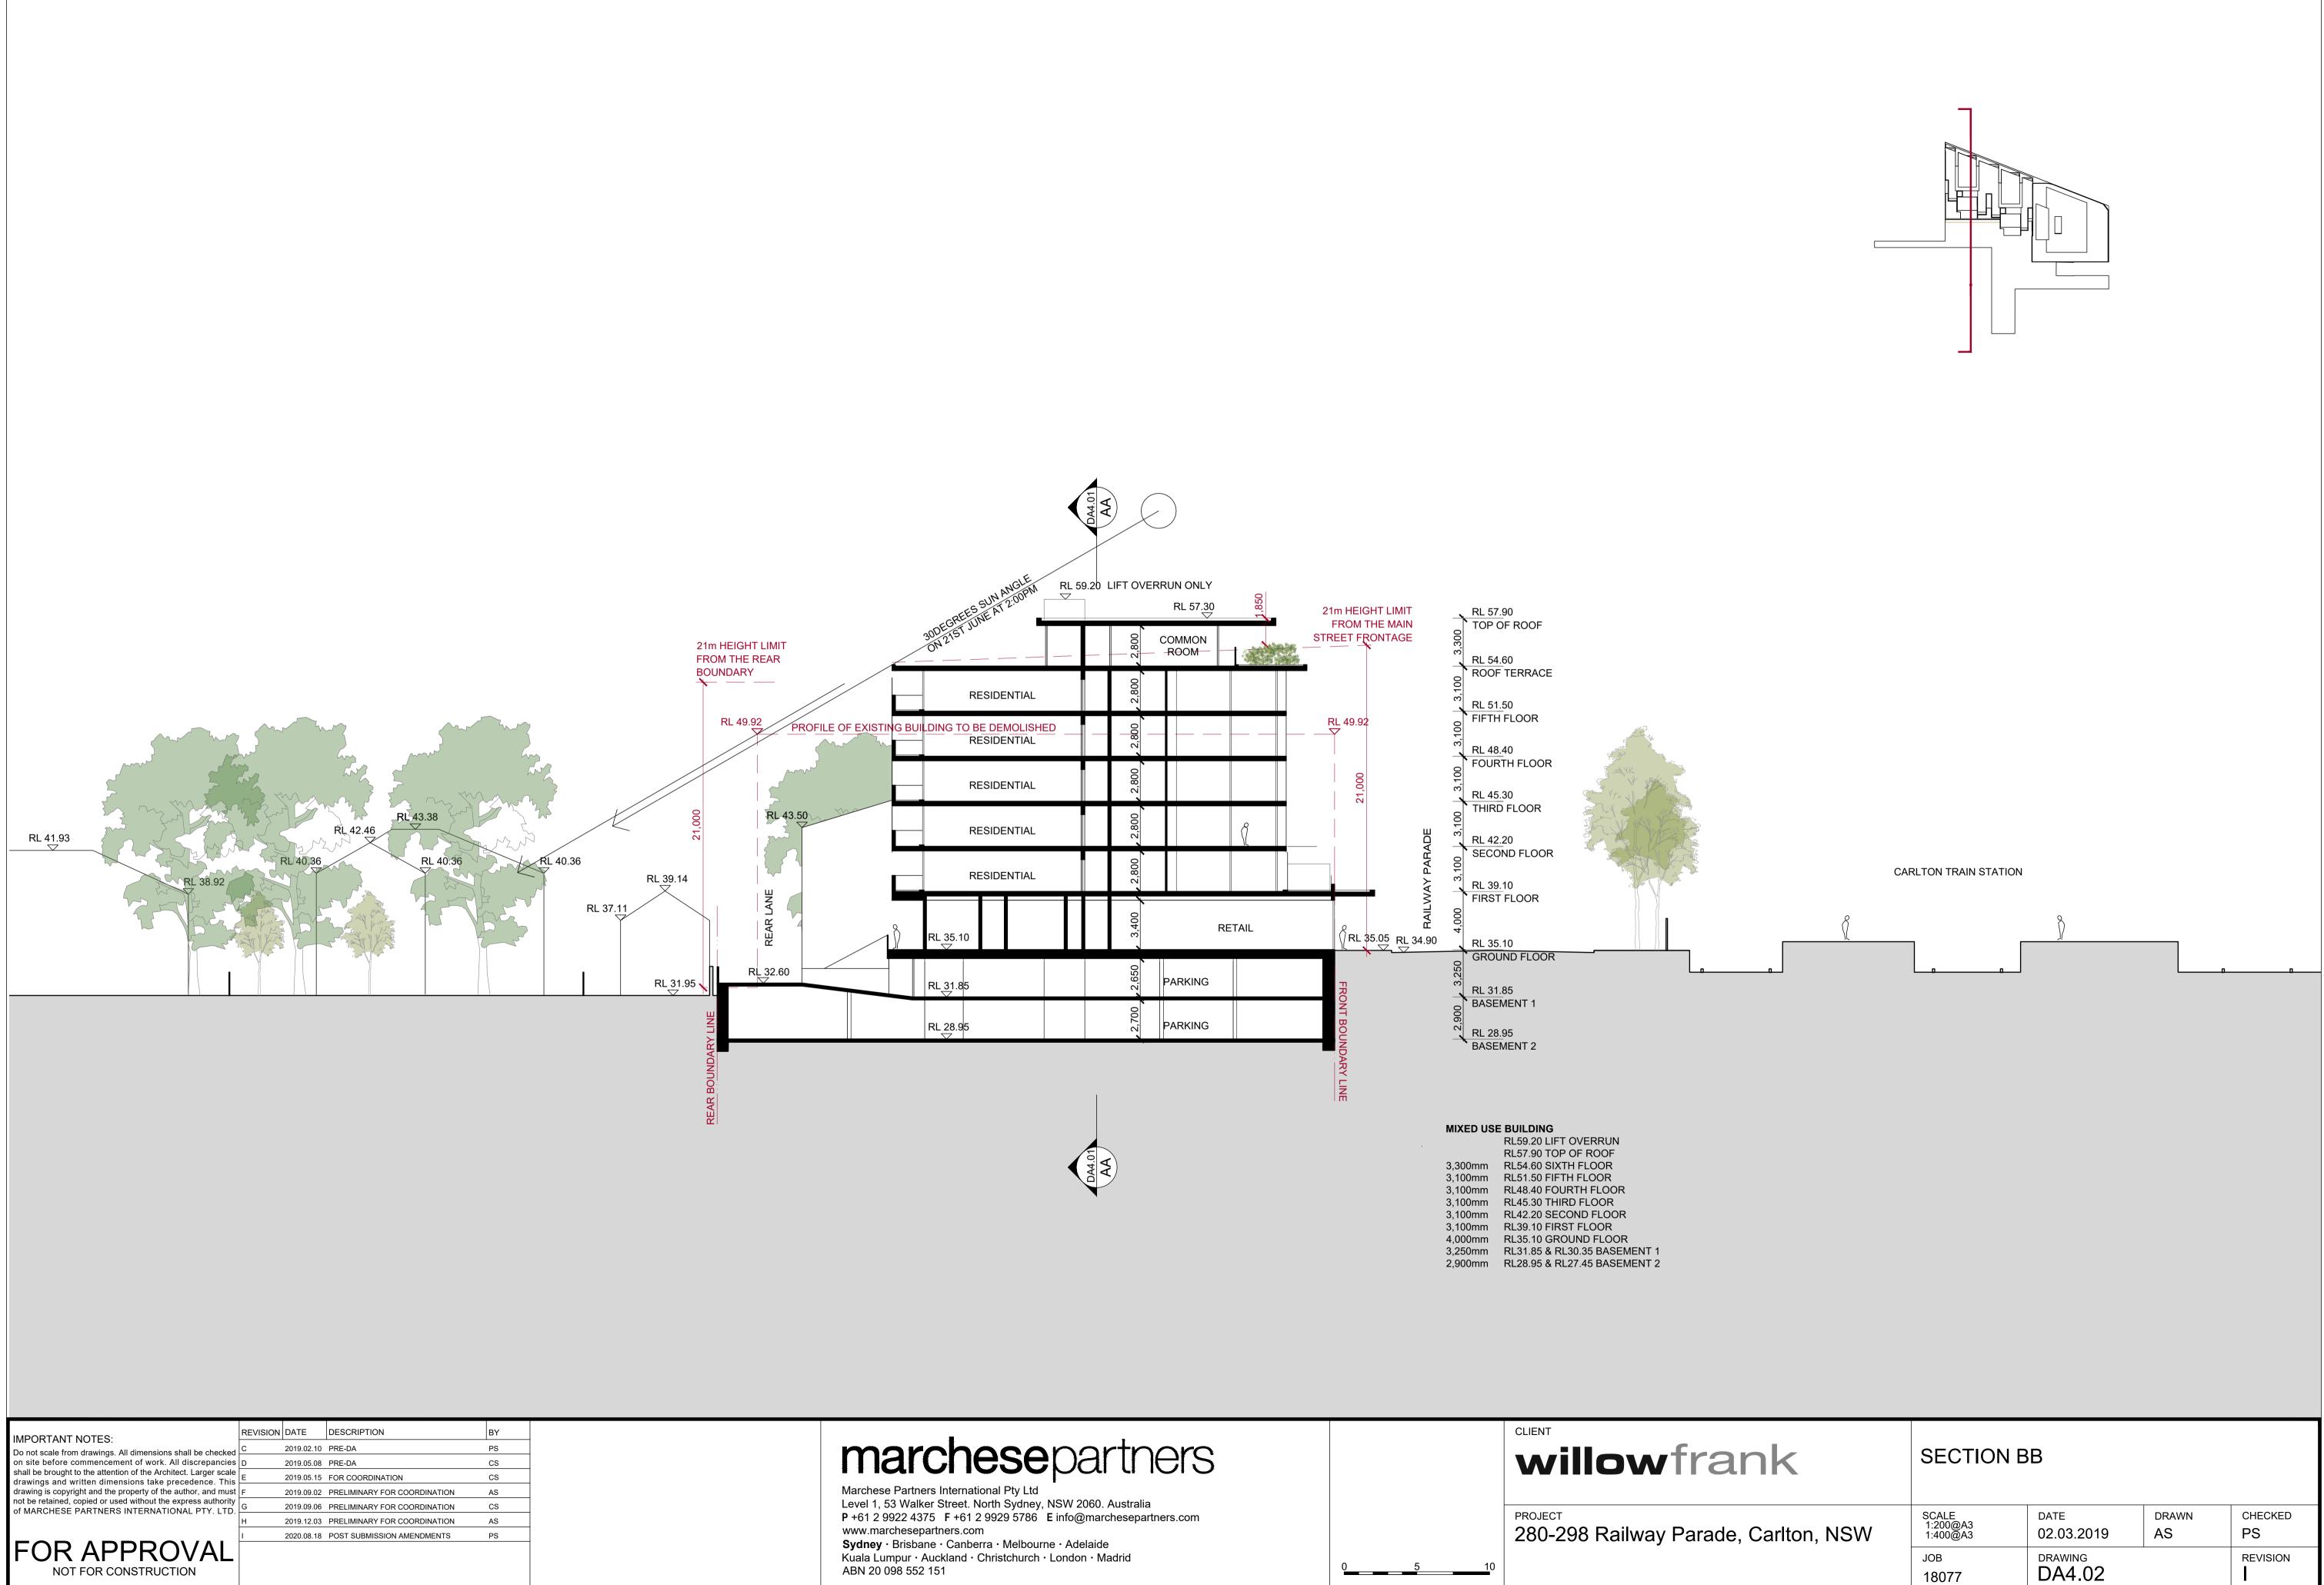

The land is zoned B2 with a maximum FSR of 2.5 (excluding bonus) and a height limit of 21 meters under LEP controls.