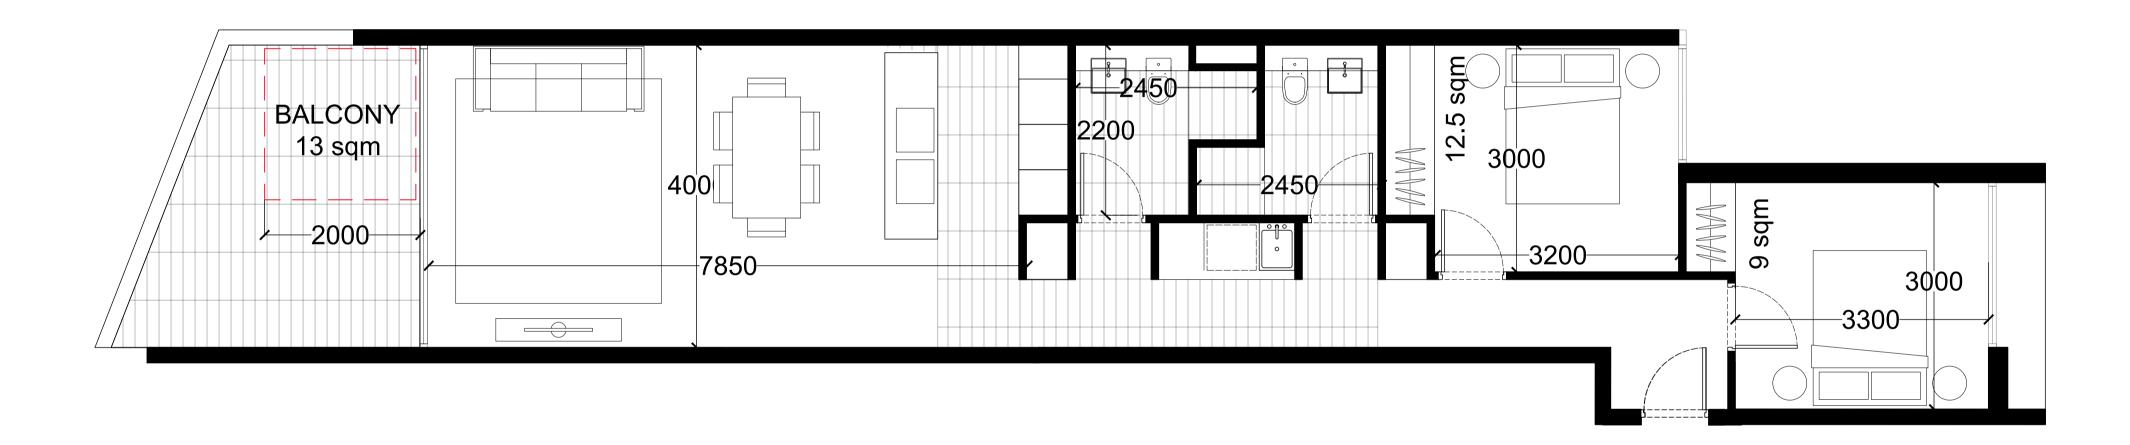

www.marchesepartners.com

| ITEM                                       | STAGE 1+2<br>MIXED USE                                             |                                                                                                                                                                                                                                                                                                     |                       |                              |                  |                    |                 |                      |
|--------------------------------------------|--------------------------------------------------------------------|-----------------------------------------------------------------------------------------------------------------------------------------------------------------------------------------------------------------------------------------------------------------------------------------------------|-----------------------|------------------------------|------------------|--------------------|-----------------|----------------------|
| TOTAL SITE AREA (including the R3 zone)    | 3,513.1smq                                                         |                                                                                                                                                                                                                                                                                                     |                       |                              |                  |                    |                 |                      |
| TOTAL PROPOSED GFA                         | 8,972sqm<br>2.55:1                                                 |                                                                                                                                                                                                                                                                                                     |                       | RESIDENTIAL UNIT TYPE        | NSA              | AREAS<br>BALCONIES | SOLAR<br>ACCESS | CROSS<br>VENTILATION |
| TOTAL PROPOSED FSR (including R3 Zone)     | 2.35.1                                                             |                                                                                                                                                                                                                                                                                                     | FIRST FLOOR           |                              |                  | DALCONILS          | 100200          |                      |
| TOTAL SITE AREA (excluding the R3 zone)    | 3,307.8smq                                                         |                                                                                                                                                                                                                                                                                                     | A.1.1                 | 2 BED F                      | 80 sqm           | 13 sqm             | YES             | YES                  |
| TOTAL PROPOSED GFA                         | 8,972sqm                                                           |                                                                                                                                                                                                                                                                                                     | A.1.2                 | 1 BED A<br>1 BED A           | 50 sqm<br>50 sqm | 21 sqm<br>10 sqm   | YES             |                      |
| TOTAL PROPOSED FSR (excluding the R3 Zone) | 2.71:1                                                             |                                                                                                                                                                                                                                                                                                     | A.1.4                 | 2 BED E                      | 82 sqm           | 19 sqm             | YES             | YES                  |
|                                            |                                                                    |                                                                                                                                                                                                                                                                                                     | A.1.5                 | adaptable 2 BED C            | 79 sqm           | 10 sqm             |                 | YES                  |
|                                            |                                                                    |                                                                                                                                                                                                                                                                                                     | B.1.1                 | 2 BED D                      | 79 sqm           | 13 sqm             | YES             | YES                  |
|                                            |                                                                    |                                                                                                                                                                                                                                                                                                     | B.1.2<br>B.1.3        | 1 BED A<br>1 BED A           | 50 sqm<br>50 sqm | 21 sqm<br>10 sqm   | YES             |                      |
| GROUND FLOOR                               | GFA BREAKDOWN                                                      |                                                                                                                                                                                                                                                                                                     | B.1.4                 | 2 BED B                      | 82 sqm           | 17 sqm             | YES             | YES                  |
| GROUND FLOOR<br>FIRST FLOOR                | retail 350 + 538sqm<br>office lobby 200 + residential lobby 163sqm |                                                                                                                                                                                                                                                                                                     | B.1.5                 | adaptable 2 BED C            | 79 sqm           | 10 sqm             |                 | YES                  |
| SECOND FLOOR                               | office 978sqm + residential 735sqm                                 |                                                                                                                                                                                                                                                                                                     | SECOND FLOOR          | 2 BED F                      | 80 sqm           | 10 sqm             | YES             | YES                  |
| THIRD FLOOR                                | office 978sqm + residential 735sqm                                 |                                                                                                                                                                                                                                                                                                     | A.2.1                 | 1 BED A                      | 50 sqm           | 8 sqm              | YES             | 162                  |
| FOURTH FLOOR                               | office 978sqm + residential 735sqm                                 |                                                                                                                                                                                                                                                                                                     | A.2.3                 | 1 BED A                      | 50 sqm           | 8 sqm              | YES             |                      |
| FIFTH FLOOR                                | office 978sqm + residential 735sqm                                 |                                                                                                                                                                                                                                                                                                     | A.2.4                 | 2 BED E                      | 82 sqm           | 19 sqm             | YES             | YES                  |
| SIXTH FLOOR<br><b>TOTAL GFA</b>            | office 20sqm + residential 735sqm<br>residential 406sqm            |                                                                                                                                                                                                                                                                                                     | A.2.5                 | adaptable 2 BED C<br>2 BED D | 79 sqm           | 10 sqm             | YES             | YES                  |
|                                            | 8,972sqm                                                           |                                                                                                                                                                                                                                                                                                     | B.2.1<br>B.2.2        | 1 BED A                      | 79 sqm<br>50 sqm | 13 sqm<br>8 sqm    | YES             | YES                  |
|                                            |                                                                    |                                                                                                                                                                                                                                                                                                     | B.2.3                 | 1 BED A                      | 50 sqm           | 8 sqm              | YES             |                      |
|                                            | STAGE 1+2                                                          | CAR PARKING PROPOSED CAR PARKING REQUIRED                                                                                                                                                                                                                                                           | B.2.4                 | 2 BED B                      | 82 sqm           | 10 sqm             | YES             | YES                  |
|                                            | 888sqm<br>4 132sqm                                                 | 35 CAR PARKING SPACES FOR RETAIL (1car/25sqm) 35 CAR PARKING SPACES FOR RETAIL (1car/25sqm)                                                                                                                                                                                                         | B.2.5<br>THIRD FLOOR  | adaptable 2 BED C            | 79 sqm           | 10 sqm             |                 | YES                  |
| COMMERCIAL GFA<br>RESIDENTIAL GFA          | 4,132sqm<br>3,952sqm                                               | 103 CAR PARKING SPACES FOR COMMERCIAL (1car/40sqm)       103 CAR PARKING SPACES FOR COMMERCIAL (1car/40sqm)         2 CAR PARKING SPACES FOR COURIERS       2 CAR PARKING SPACES FOR COURIERS                                                                                                       | A.3.1                 | 2 BED F                      | 80 sqm           | 10 sqm             | YES             | YES                  |
|                                            | 0,0020411                                                          | 57 CAR PARKING SPACES FOR RESIDENTIAL 57 CAR PARKING SPACES FOR RESIDENTIAL                                                                                                                                                                                                                         | A.3.2                 | 1 BED A                      | 50 sqm           | 8 sqm              | YES             |                      |
|                                            |                                                                    | 10 CAR PARKING SPACES FOR RESIDENTIAL VISITORS 10 CAR PARKING SPACES FOR RESIDENTIAL VISITORS                                                                                                                                                                                                       | A.3.3                 | 1 BED A                      | 50 sqm           | 8 sqm              | YES             |                      |
|                                            | 8,972sqm                                                           | 207 CAR PARKING SPACES 207 CAR PARKING SPACES                                                                                                                                                                                                                                                       | A.3.4                 | 2 BED E                      | 82 sqm           | 19 sqm             | YES             | YES                  |
|                                            |                                                                    |                                                                                                                                                                                                                                                                                                     | A.3.5<br>B.3.1        | adaptable 2 BED C<br>2 BED D | 79 sqm<br>79 sqm | 10 sqm<br>13 sqm   | YES             | YES                  |
|                                            |                                                                    |                                                                                                                                                                                                                                                                                                     | B.3.2                 | 1 BED A                      | 50 sqm           | 8 sqm              | YES             |                      |
|                                            |                                                                    |                                                                                                                                                                                                                                                                                                     | B.3.3                 | 1 BED A                      | 50 sqm           | 8 sqm              | YES             |                      |
|                                            |                                                                    |                                                                                                                                                                                                                                                                                                     | B.3.4                 | 2 BED B                      | 82 sqm           | 10 sqm             | YES             | YES                  |
|                                            |                                                                    |                                                                                                                                                                                                                                                                                                     | B.3.5<br>FOURTH FLOOR | adaptable 2 BED C            | 79 sqm           | 10 sqm             |                 | YES                  |
|                                            |                                                                    |                                                                                                                                                                                                                                                                                                     | A.4.1                 | 2 BED F                      | 80 sqm           | 10 sqm             | YES             | YES                  |
|                                            | STAGE 1                                                            | STAGE 2                                                                                                                                                                                                                                                                                             | A.4.2                 | 1 BED A                      | 50 sqm           | 8 sqm              | YES             |                      |
| ITEM                                       | COMMERCIAL                                                         | MIXED USE                                                                                                                                                                                                                                                                                           | A.4.3                 | 1 BED A                      | 50 sqm           | 8 sqm              | YES             | VEC                  |
| TOTAL SITE AREA (including the R3 zone)    | na                                                                 | 1,720.3sqm                                                                                                                                                                                                                                                                                          | A.4.4                 | 2 BED E<br>2 BED C           | 82 sqm<br>79 sqm | 19 sqm<br>10 sqm   | YES             | YES                  |
| TOTAL PROPOSED GFA                         | na                                                                 | 4,490sqm                                                                                                                                                                                                                                                                                            | B.4.1                 | 2 BED D                      | 79 sqm           | 13 sqm             | YES             | YES                  |
| TOTAL PROPOSED FSR (including R3 Zone)     | na                                                                 | 2.61:1                                                                                                                                                                                                                                                                                              | B.4.2                 | 1 BED A                      | 50 sqm           | 8 sqm              | YES             |                      |
| TOTAL SITE AREA (excluding the R3 zone)    | 1,792.8sqm                                                         | 1,515.0sqm                                                                                                                                                                                                                                                                                          | B.4.3                 | 1 BED A                      | 50 sqm           | 8 sqm              | YES             | VEC                  |
| TOTAL PROPOSED GFA                         | 4,482sqm                                                           | 4,490sqm                                                                                                                                                                                                                                                                                            | B.4.4<br>B.4.5        | 2 BED B<br>2 BED C           | 82 sqm<br>79 sqm | 10 sqm<br>10 sqm   | YES             | YES                  |
| TOTAL PROPOSED FSR (excluding the R3 Zone) | 2.5:1                                                              | 2.97:1                                                                                                                                                                                                                                                                                              | FIFTH FLOOR           |                              | , o oqin         | 10 3411            |                 | 120                  |
| PERMISSIBLE FSR                            | 2.5:1                                                              | (including 0.5:1 bonus) 3.0:1                                                                                                                                                                                                                                                                       | A.5.1                 | 2 BED F                      | 80 sqm           | 10 sqm             | YES             | YES                  |
| PROPOSED COMMUNAL OPEN SPACE               |                                                                    | 356sqm 23.5% OF SITE AREA (excluding R3 Zone being 1515 sqm)                                                                                                                                                                                                                                        | A.5.2                 | 1 BED A                      | 50 sqm           | 8 sqm              | YES             |                      |
| PROPOSED COMMUNAL OPEN SPACE               |                                                                    | 602sqm 35.0% OF SITE AREA (excluding R3 Zone being 1710 sqm)                                                                                                                                                                                                                                        | A.5.3<br>A.5.4        | 1 BED A<br>2 BED E           | 50 sqm<br>82 sqm | 8 sqm<br>19 sqm    | YES             | YES                  |
|                                            |                                                                    |                                                                                                                                                                                                                                                                                                     | A.5.5                 | 2 BED C                      | 79 sqm           | 10 sqm             |                 | YES                  |
|                                            | GFA BREAKDOWN                                                      | GFA BREAKDOWN                                                                                                                                                                                                                                                                                       | B.5.1                 | 2 BED D                      | 79 sqm           | 13 sqm             | YES             | YES                  |
| GROUND FLOOR                               | retail 350sqm                                                      | retail 538sqm                                                                                                                                                                                                                                                                                       | B.5.2                 | 1 BED A                      | 50 sqm           | 8 sqm              | YES             |                      |
| GROUND FLOOR<br>FIRST FLOOR                | office lobby 200sqm<br>office 978sqm                               | residential lobby 163sqm<br>residential 735sqm                                                                                                                                                                                                                                                      | B.5.3<br>B.5.4        | 1 BED A<br>2 BED B           | 50 sqm<br>82 sqm | 8 sqm<br>10 sqm    | YES             | YES                  |
| SECOND FLOOR                               | office 978sqm                                                      | residential 735sqm                                                                                                                                                                                                                                                                                  | B.5.5                 | 2 BED C                      | 79 sqm           | 10 sqm             | 120             | YES                  |
| THIRD FLOOR                                | office 978sqm                                                      | residential 735sqm                                                                                                                                                                                                                                                                                  |                       |                              |                  |                    |                 |                      |
| FOURTH FLOOR                               | office 978sqm                                                      | residential 735sqm                                                                                                                                                                                                                                                                                  |                       | 50                           | 3,405 sqm        | 560 sqm            | 40              | 30                   |
| FIFTH FLOOR                                | office amenities 020sqm                                            | residential 735sqm                                                                                                                                                                                                                                                                                  | т                     | OTAL RESIDENTIAL UNITS       | NSA              | BALCONY            | 80.0%<br>SOLAR  | 60.0%<br>CROSS       |
| SIXTH FLOOR                                | na sqm<br><b>4482 sqm</b>                                          | residential 114sqm<br><b>4,490sqm</b>                                                                                                                                                                                                                                                               |                       |                              | NSA              | AREAS              | ACCESS          | VENTILATION          |
| GFA                                        | 4402 Sqiii                                                         | т,+303qiii                                                                                                                                                                                                                                                                                          |                       | BED 20                       | 40.00%           |                    |                 |                      |
|                                            | STAGE 1                                                            | CAR PARKING PROPOSED STAGE 2 CAR PARKING PROPOSED                                                                                                                                                                                                                                                   | 2 B                   |                              | 60.00%           |                    |                 |                      |
| RETAIL GFA                                 | 350sqm                                                             | 14 CAR PARKING SPACES FOR RETAIL       538sqm       21 CAR PARKING SPACES FOR RETAIL                                                                                                                                                                                                                |                       | 50                           |                  |                    |                 |                      |
| COMMERCIAL GFA                             | 4,132sqm                                                           | 103 CAR PARKING SPACES FOR COMMERCIAL     0sqm     0 CAR PARKING SPACES FOR COMMERCIAL                                                                                                                                                                                                              |                       |                              |                  |                    |                 |                      |
| RESIDENTIAL GFA                            | 0sqm                                                               | 2 CAR PARKING SPACES FOR COURIERS       0 CAR PARKING SPACES FOR COURIERS         0 CAR PARKING SPACES FOR RESIDENTIAL       3,952sqm         0 CAR PARKING SPACES FOR RESIDENTIAL       3,952sqm         0 CAR PARKING SPACES FOR RESIDENTIAL       10 CAR PARKING SPACES FOR RESIDENTIAL VISITORS |                       |                              |                  |                    |                 |                      |

| RETAIL GFA<br>COMMERCIAL GFA<br>RESIDENTIAL GFA               |                                       | 2 CAR PARKING SPACES FOR COURIERS              | 3,952sqm                                       | 0 CAR PARKING SPACES FOR COURIERS<br>57 CAR PARKING SPACES FOR RESIDENTIAL<br>10 CAR PARKING SPACES FOR RESIDENTIAL VISITORS |                      |                              |                  |                  |                 |          |
|---------------------------------------------------------------|---------------------------------------|------------------------------------------------|------------------------------------------------|------------------------------------------------------------------------------------------------------------------------------|----------------------|------------------------------|------------------|------------------|-----------------|----------|
| COMMERCIAL GFA                                                |                                       | 2 CAR PARKING SPACES FOR COURIERS              | ·                                              | 0 CAR PARKING SPACES FOR COURIERS                                                                                            |                      |                              |                  |                  |                 |          |
|                                                               | 4 1.325000                            |                                                |                                                |                                                                                                                              |                      |                              |                  |                  |                 |          |
|                                                               |                                       |                                                | 538sqm<br>Osgm                                 | 21 CAR PARKING SPACES FOR RETAIL<br>0 CAR PARKING SPACES FOR COMMERCIAL                                                      |                      | 50                           |                  |                  |                 |          |
|                                                               | STAGE 1                               |                                                | STAGE 2                                        |                                                                                                                              | 2 BED                |                              | 60.00%           |                  |                 |          |
| GFA                                                           | TTOZ SYIII                            |                                                | יייאיייידיייי                                  |                                                                                                                              | 1 BED                | 20                           | 40.00%           |                  |                 |          |
| SIXTH FLOOR<br>GFA                                            |                                       |                                                | residential 114sqm<br><b>4,490sqm</b>          |                                                                                                                              | TOTAL                |                              | INSA             | AREAS            | ACCESS          | VENTI    |
| FIFTH FLOOR                                                   |                                       |                                                | residential 735sqm                             |                                                                                                                              | тота                 | . RESIDENTIAL UNITS          | NSA              | BALCONY          | 80.0%<br>SOLAR  | 60<br>CR |
| FOURTH FLOOR                                                  | office 978sqm                         | l                                              | residential 735sqm                             |                                                                                                                              |                      | 50                           | 3,405 sqm        | 560 sqm          | 40              |          |
| THIRD FLOOR                                                   | •                                     |                                                | residential 735sqm                             |                                                                                                                              |                      |                              |                  |                  |                 |          |
| SECOND FLOOR                                                  | •                                     |                                                | residential 735sqm                             |                                                                                                                              | B.5.5                | 2 BED C                      | 79 sqm           | 10 sqm           | . = 5           | ,        |
| GROUND FLOOR<br>FIRST FLOOR                                   |                                       |                                                | residential lobby 163sqm<br>residential 735sqm |                                                                                                                              | B.5.3<br>B.5.4       | 1 BED A<br>2 BED B           | 50 sqm<br>82 sqm | 8 sqm<br>10 sqm  | YES             |          |
| GROUND FLOOR                                                  |                                       |                                                | retail 538sqm                                  |                                                                                                                              | B.5.2                | 1 BED A                      | 50 sqm           | 8 sqm            | YES             |          |
|                                                               | GFA BREAKDOWN                         |                                                | GFA BREAKDOWN                                  |                                                                                                                              | B.5.1                | 2 BED D                      | 79 sqm           | 13 sqm           | YES             |          |
|                                                               |                                       |                                                | 0023q11 00                                     |                                                                                                                              | A.5.5                | 2 BED E                      | 79 sqm           | 10 sqm           | 113             |          |
| PROPOSED COMMUNAL OPEN SPACE<br>PROPOSED COMMUNAL OPEN SPACE  |                                       |                                                |                                                | 3.5% OF SITE AREA (excluding R3 Zone being 1515 sqm)<br>5.0% OF SITE AREA (including R3 Zone being 1720.3 sqm)               | A.5.3<br>A.5.4       | 1 BED A<br>2 BED E           | 50 sqm<br>82 sqm | 8 sqm<br>19 sqm  | YES             |          |
|                                                               |                                       |                                                | 050 0                                          |                                                                                                                              | A.5.2                | 1 BED A                      | 50 sqm           | 8 sqm            | YES             |          |
| PERMISSIBLE FSR                                               |                                       | (ir                                            | ncluding 0.5:1 bonus) 3.0:1                    |                                                                                                                              | A.5.1                | 2 BED F                      | 80 sqm           | 10 sqm           | YES             |          |
| TOTAL PROPOSED GFA<br>(excluding the R3 Zone)                 |                                       | i                                              | 4,490Sqm<br>2.97:1                             |                                                                                                                              | B.4.5<br>FIFTH FLOOR | 2 BED C                      | 79 sqm           | 10 sqm           |                 |          |
| TOTAL SITE AREA (excluding the R3 zone)<br>TOTAL PROPOSED GFA |                                       |                                                | 1,515.0sqm<br><b>4,490sqm</b>                  |                                                                                                                              | B.4.4                | 2 BED B                      | 82 sqm           | 10 sqm           | YES             |          |
|                                                               |                                       |                                                |                                                |                                                                                                                              | B.4.2                | 1 BED A                      | 50 sqm           | 8 sqm            | YES             |          |
| TOTAL PROPOSED FSR (including R3 Zone)                        |                                       |                                                | 2.61:1                                         |                                                                                                                              | B.4.1<br>B.4.2       | 2 BED D<br>1 BED A           | 79 sqm<br>50 sqm | 13 sqm<br>8 sqm  | YES             |          |
| TOTAL SITE AREA (including the R3 zone)<br>TOTAL PROPOSED GFA |                                       |                                                | 1,720.3sqm<br><b>4,490sqm</b>                  |                                                                                                                              | A.4.5                | 2 BED C                      | 79 sqm           | 10 sqm           |                 |          |
|                                                               |                                       |                                                | MIXED USE                                      |                                                                                                                              | A.4.3                | 2 BED E                      | 82 sqm           | 19 sqm           | YES             |          |
|                                                               | STAGE 1                               |                                                | STAGE 2                                        |                                                                                                                              | A.4.2<br>A.4.3       | 1 BED A<br>1 BED A           | 50 sqm<br>50 sqm | 8 sqm<br>8 sqm   | YES             |          |
|                                                               |                                       |                                                |                                                |                                                                                                                              | A.4.1                | 2 BED F                      | 80 sqm           | 10 sqm           | YES             |          |
|                                                               |                                       |                                                |                                                |                                                                                                                              | FOURTH FLOOR         |                              |                  |                  |                 |          |
|                                                               |                                       |                                                |                                                |                                                                                                                              | B.3.4<br>B.3.5 a     | 2 BED B<br>daptable 2 BED C  | 82 sqm<br>79 sqm | 10 sqm<br>10 sqm | YES             |          |
|                                                               |                                       |                                                |                                                |                                                                                                                              | B.3.3                | 1 BED A                      | 50 sqm           | 8 sqm            | YES             |          |
|                                                               |                                       |                                                |                                                |                                                                                                                              | B.3.2                | 1 BED A                      | 50 sqm           | 8 sqm            | YES             |          |
|                                                               |                                       |                                                |                                                |                                                                                                                              | A.3.5 a<br>B.3.1     | 2 BED C                      | 79 sqm<br>79 sqm | 10 sqm<br>13 sqm | YES             |          |
|                                                               | 8,972sqm                              | 207 CAR PARKING SPACES                         | 207 CAR PARKING S                              | SPACES                                                                                                                       | A.3.4                | 2 BED E<br>idaptable 2 BED C | 82 sqm<br>79 sqm | 19 sqm<br>10 sqm | YES             |          |
|                                                               |                                       | 10 CAR PARKING SPACES FOR RESIDENTIAL VISITORS | 10 CAR PARKING S                               | PACES FOR RESIDENTIAL VISITORS                                                                                               | A.3.3                | 1 BED A                      | 50 sqm           | 8 sqm            | YES             |          |
| RESIDENTIAL GLA                                               | 5,8525qm                              | 57 CAR PARKING SPACES FOR RESIDENTIAL          |                                                | PACES FOR COURIERS                                                                                                           | A.3.2                | 1 BED A                      | 50 sqm           | 8 sqm            | YES             |          |
| COMMERCIAL GFA<br>RESIDENTIAL GFA                             |                                       |                                                |                                                | SPACES FOR COMMERCIAL (1car/40sqm)                                                                                           | THIRD FLOOR<br>A.3.1 | 2 BED F                      | 80 sqm           | 10 sqm           | YES             |          |
| RETAIL GFA                                                    | 888sqm                                | 35 CAR PARKING SPACES FOR RETAIL (1car/25sqm)  | 35 CAR PARKING S                               | PACES FOR RETAIL (1car/25sqm)                                                                                                | B.2.5 a              | daptable 2 BED C             | 79 sqm           | 10 sqm           |                 |          |
|                                                               | STAGE 1+2                             | CAR PARKING PROPOSED                           | CAR PARKING R                                  | REQUIRED                                                                                                                     | B.2.3<br>B.2.4       | 2 BED B                      | 82 sqm           | 10 sqm           | YES             |          |
|                                                               | 8,972sqm                              |                                                |                                                |                                                                                                                              | B.2.2<br>B.2.3       | 1 BED A<br>1 BED A           | 50 sqm<br>50 sqm | 8 sqm<br>8 sqm   | YES             |          |
| TOTAL GFA                                                     |                                       |                                                |                                                |                                                                                                                              | B.2.1                | 2 BED D                      | 79 sqm           | 13 sqm           | YES             | ١        |
| SIXTH FLOOR                                                   | office 20sqm + residential 735sqm     | l                                              |                                                |                                                                                                                              |                      | idaptable 2 BED C            | 79 sqm           | 19 sqm<br>10 sqm | 163             | <u> </u> |
| FOURTH FLOOR<br>FIFTH FLOOR                                   | · · ·                                 |                                                |                                                |                                                                                                                              | A.2.3<br>A.2.4       | 1 BED A<br>2 BED E           | 50 sqm<br>82 sqm | 8 sqm<br>19 sqm  | YES             |          |
|                                                               | · · ·                                 |                                                |                                                |                                                                                                                              | A.2.2                | 1 BED A                      | 50 sqm           | 8 sqm            | YES             |          |
| SECOND FLOOR                                                  |                                       |                                                |                                                |                                                                                                                              | A.2.1                | 2 BED F                      | 80 sqm           | 10 sqm           | YES             | Y        |
| FIRST FLOOR                                                   | •                                     |                                                |                                                |                                                                                                                              | B.1.5 a SECOND FLOOR | daptable 2 BED C             | 79 sqm           | 10 sqm           |                 | Y        |
| GROUND FLOOR<br>GROUND FLOOR                                  |                                       |                                                |                                                |                                                                                                                              | B.1.4                | 2 BED B                      | 82 sqm           | 17 sqm           | YES             | <u>\</u> |
| GROUND FLOOR                                                  | GFA BREAKDOWN                         |                                                |                                                |                                                                                                                              | B.1.3                | 1 BED A                      | 50 sqm           | 10 sqm           | YES             |          |
|                                                               |                                       |                                                |                                                |                                                                                                                              | B.1.1<br>B.1.2       | 2 BED D<br>1 BED A           | 79 sqm<br>50 sqm | 13 sqm<br>21 sqm | YES             | Y        |
|                                                               |                                       |                                                |                                                |                                                                                                                              | A.1.5 a              | idaptable 2 BED C            | 79 sqm           | 10 sqm           |                 | Y        |
| OTAL PROPOSED FSR (excluding the R3 Zone)                     | 2.71:1                                |                                                |                                                |                                                                                                                              | A.1.4                | 2 BED E                      | 82 sqm           | 19 sqm           | YES             | Y        |
| TOTAL PROPOSED GFA                                            | •                                     |                                                |                                                |                                                                                                                              | A.1.2<br>A.1.3       | 1 BED A<br>1 BED A           | 50 sqm<br>50 sqm | 21 sqm<br>10 sqm | YES             |          |
| TOTAL SITE AREA (excluding the R3 zone)                       | 3,307.8smq                            |                                                |                                                |                                                                                                                              | A.1.1                | 2 BED F                      | 80 sqm           | 13 sqm           | YES             | Ŷ        |
| TOTAL PROPOSED FSR (including R3 Zone)                        | 2.55:1                                |                                                |                                                |                                                                                                                              | FIRST FLOOR          | RESIDENTIAL ONTI TIFE        | NJA              | BALCONIES        | ACCESS          | VLINII   |
| TOTAL PROPOSED GFA                                            | , , , , , , , , , , , , , , , , , , , |                                                |                                                |                                                                                                                              |                      | RESIDENTIAL UNIT TYPE        | NSA              |                  | SOLAR<br>ACCESS | VENTI    |
|                                                               | 0.0700                                |                                                |                                                |                                                                                                                              |                      |                              |                  | AREAS            |                 | CRO      |