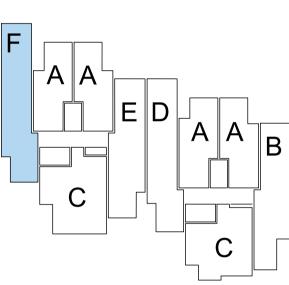

# **DEVELOPMENT APPLICATION 280-298 RAILWAY PARADE, CARLTON NSW**

| DRAWIN                  | GLIST                                        |         |
|-------------------------|----------------------------------------------|---------|
|                         | TITLE                                        | Rev. No |
|                         | GENERAL                                      | _       |
|                         | COVER SHEET<br>DATA SHEET                    | R<br>M  |
|                         | GENERAL                                      | IVI     |
|                         | SITE CONTEXT                                 | В       |
|                         | SITE PLAN (EXISTING)                         | С       |
|                         | SITE PLAN & LAND ALLOCATION                  | I       |
|                         | SITE ANALYSIS<br>STREET SCAPE                | G<br>E  |
|                         | DEMOLITION PLAN                              | B       |
|                         | LOCAL CHARACTER ANALYSIS                     | В       |
|                         | LOCAL CHARACTER APPLIED TO THE DEVELOPMENT   | С       |
|                         | FLOOR PLANS<br>BASEMENT 4                    | Ν       |
|                         | BASEMENT 3                                   | N       |
|                         | BASEMENT 2                                   | N       |
|                         | BASEMENT 1                                   | 0       |
|                         |                                              | R<br>M  |
|                         | LEVEL 01<br>LEVEL 02                         | M       |
|                         | LEVEL 03                                     | K       |
|                         | LEVEL 04                                     | Μ       |
|                         |                                              | L       |
|                         | COMMUNAL ROOF<br>ROOF PLAN                   | N<br>J  |
|                         | ELEVATIONS                                   | 0       |
|                         | NORTH-WEST ELEVATION                         | L       |
|                         | NORTH-EAST ELEVATION                         | L       |
| DA3.03<br>DA3.04        | SOUTH-EAST ELEVATION<br>SOUTH-WEST ELEVATION | L       |
| DA3.04<br>DA4.00        |                                              | L       |
| DA4.01                  | SECTION AA                                   | I       |
|                         | SECTION BB                                   | I.      |
|                         | SECTION CC<br>SECTION DD                     | J       |
|                         | SECTION EE & FF TO ENTRY RAMP                | D       |
| DA5.00                  |                                              |         |
| DA5.01                  | GFA                                          | F       |
| DA5.02                  | SOLAR ACCESS<br>CROSS OVER VENTILATION       | F       |
|                         | SHADOW ANALYSIS 21 JUNE 9AM                  | F<br>D  |
|                         | SHADOW ANALYSIS 21 JUNE 10AM                 | D       |
|                         | SHADOW ANALYSIS 21 JUNE 11AM                 | D       |
|                         | SHADOW ANALYSIS 21 JUNE 12PM                 | D       |
| DA5.08<br>DA5.09        |                                              | D<br>D  |
| DA5.10                  |                                              | C       |
| DA5.18                  |                                              | В       |
|                         | SHADOW CAST ANALYSIS 14 JUBILEE AVENUE       | В       |
| DA5.20<br>DA5.21        |                                              | B<br>A  |
| DA6.00                  | UNITS                                        |         |
| DA6.01                  | UNIT A                                       | D       |
| DA6.02                  |                                              | D       |
| DA6.03<br>DA6.04        | ADAPTABLE UNIT C<br>UNIT D                   | D<br>D  |
| DA6.05                  | UNIT E                                       | D       |
| DA6.06                  | UNIT F                                       | D       |
| DA7.00                  |                                              |         |
| DA7.01<br><b>DA8.00</b> | MATERIAL BOARD<br>VIEWS                      | D       |
| DA8.01                  | VIEW 1                                       | Е       |
| DA8.02                  | VIEW 2                                       | E       |
| DA8.03                  | VIEW 3                                       | D       |