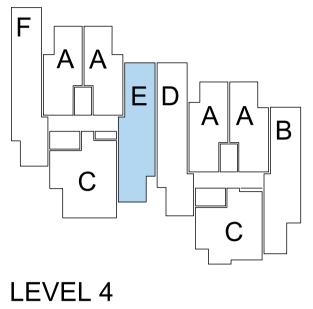

Auckland · Christchurch · London · Madrid

ABN 20 098 552 151

CLIENT willowfran

PROJECT 280-298 Railway Parade, Ca





ED С С



LEVEL 5



LEVEL 6

| nk          | UNIT TYPE                    |                  |                |               |  |  |
|-------------|------------------------------|------------------|----------------|---------------|--|--|
| arlton, NSW | SCALE<br>1:50@A1<br>1:100@A3 | date<br>20.08.18 | drawn<br>AS    | CHECKED<br>PS |  |  |
|             | јов<br>18077                 |                  | drawing DA6.04 |               |  |  |





### LEVEL 1



LEVEL 3

**Sydney** · Brisbane · Canberra · Melbourne · Adelaide Kuala Lumpur · Auckland · Christchurch · London · Madrid

ABN 20 098 552 151

NOT FOR CONSTRUCTION

willowfran

280-298 Railway Parade, Ca











LEVEL 6

| ık           | UNIT TYPE                    |                  |             |               |
|--------------|------------------------------|------------------|-------------|---------------|
| Carlton, NSW | SCALE<br>1:50@A1<br>1:100@A3 | date<br>20.08.18 | drawn<br>AS | CHECKED<br>PS |
|              | <sub>ЈОВ</sub><br>18077      | drawing DA6.05   |             | REVISION D    |



| IMPORTANT NOTES:<br>Do not scale from drawings. All dimensions shall be checked<br>on site before commencement of work. All discrepancies<br>shall be brought to the attention of the Architect. Larger scale<br>drawings and written dimensions take precedence. This<br>drawing is copyright and the property of the author, and must<br>not be retained, copied or used without the express authori