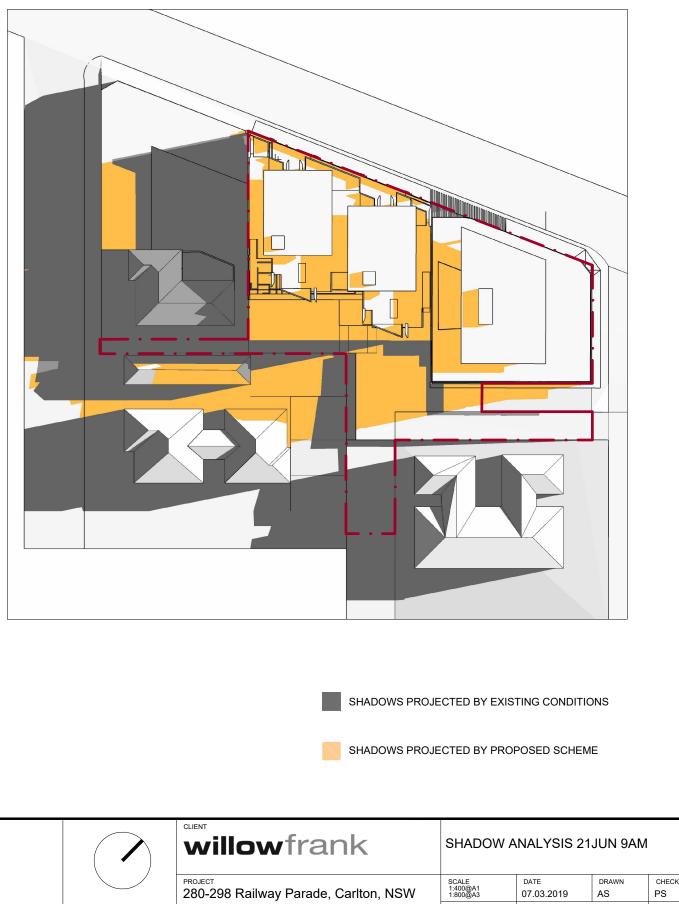

|               |  |  |
|--------------|--------------------------------|--------------------|-------------|---------------|--|--|
| Carlton, NSW | SCALE<br>1:500@A1<br>1:1000@A3 | DATE<br>11.02.2019 | DRAWN<br>AS | CHECKED<br>PS |  |  |
|              | <sub>ЈОВ</sub><br>18077        | drawing DA5.03     |             | revision<br>F |  |  |

# FOURTH FLOOR 10/10 FIFTH FLOOR 10/10 SIXTH FLOOR -TOTAL 50/50 100.0% PERCENTAGE

# FIRST FLOOR 10/10 SECOND FLOOR 10/10 THIRD FLOOR 10/10

## UNITS ACHIEVING NATURAL VENTILATION

| FIRST FLOOR  | 6/10  |
|--------------|-------|
| SECOND FLOOR | 6/10  |
| THIRD FLOOR  | 6/10  |
| FOURTH FLOOR | 6/10  |
| FIFTH FLOOR  | 6/10  |
| SIXTH FLOOR  | -     |
| TOTAL        | 30/50 |
| PERCENTAGE   | 60.0% |

### UNITS ACHIEVING CROSS OVER VENTILATION





| IMPORTANT NOTES:                                                                                                          | REVISION | DATE       | DESCRIPTION                   | BY |
|---------------------------------------------------------------------------------------------------------------------------|----------|------------|-------------------------------|----|
| Do not scale from drawings. All dimensions shall be checked                                                               | A        | 2019.03.07 | PRE-DA                        | CS |
| on site before commencement of work. All discrepancies                                                                    | в        | 2019.08.27 | PRELIMINARY                   | AS |
| shall be brought to the attention of the Archite