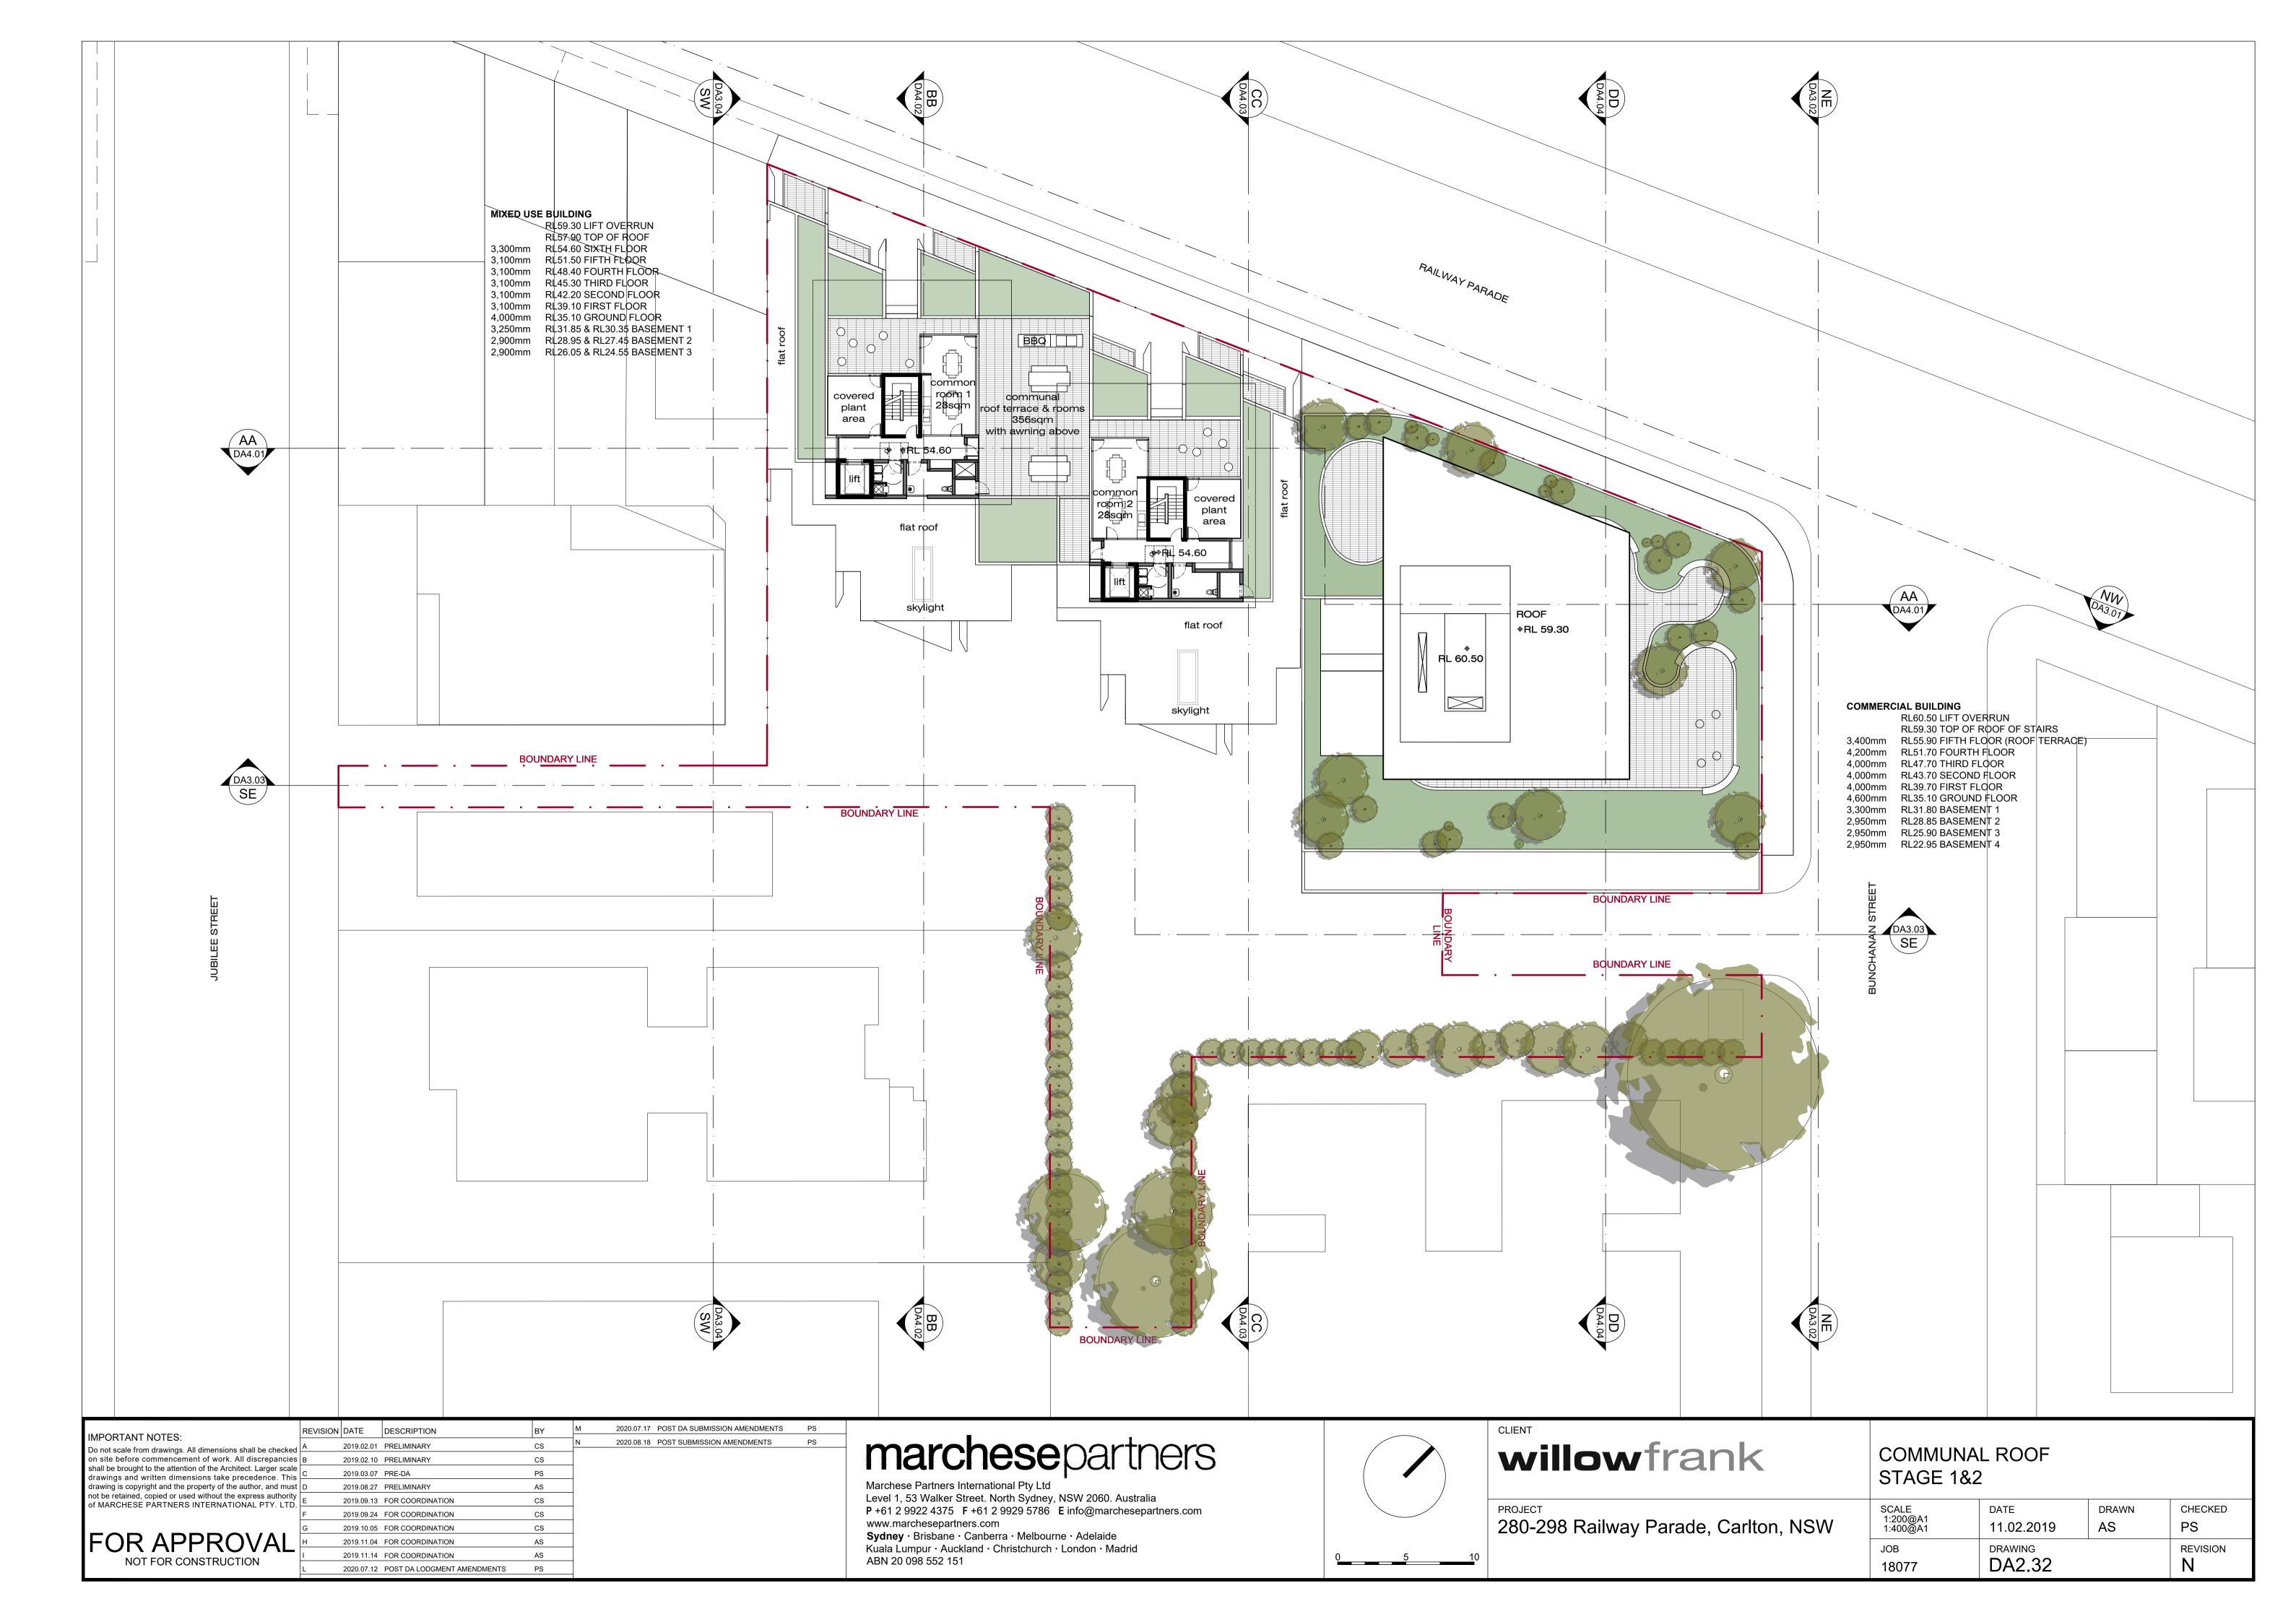

| н  | 2019.10.05 | FOR COORDINATION             | CS |   |            |                            |    |
| NOT FOR CONSTRUCTION                                                                                                   | 1  | 2019.11.04 | FOR COORDINATION             | AS |   |            |                            |    |
| NOT FOR CONSTRUCTION                                                                                                   | J  | 2019.11.13 | FOR COORDINATION             | AS |   |            |                            |    |
|                                                                                                                        |    |            |                              |    |   |            |                            |    |







|                                           | RL 59.30<br>TOP OF ROOF<br>OF STAIRS 21m Height jimt<br>ROOF TERRACE<br>RL 51.70<br>FOURTH FLOOR<br>RL 47.70<br>THIRD FLOOR<br>RL 43.70<br>RL 43.70<br>RL 43.70<br>RL 43.70<br>RL 55.10<br>FROOF<br>RL 43.10<br>FROOF<br>FL 55.10<br>GROUND FLOOR                                                                                                                                                                                                                                                                                        |         |        |      |
|-------------------------------------------|------------------------------------------------------------------------------------------------------------------------------------------------------------