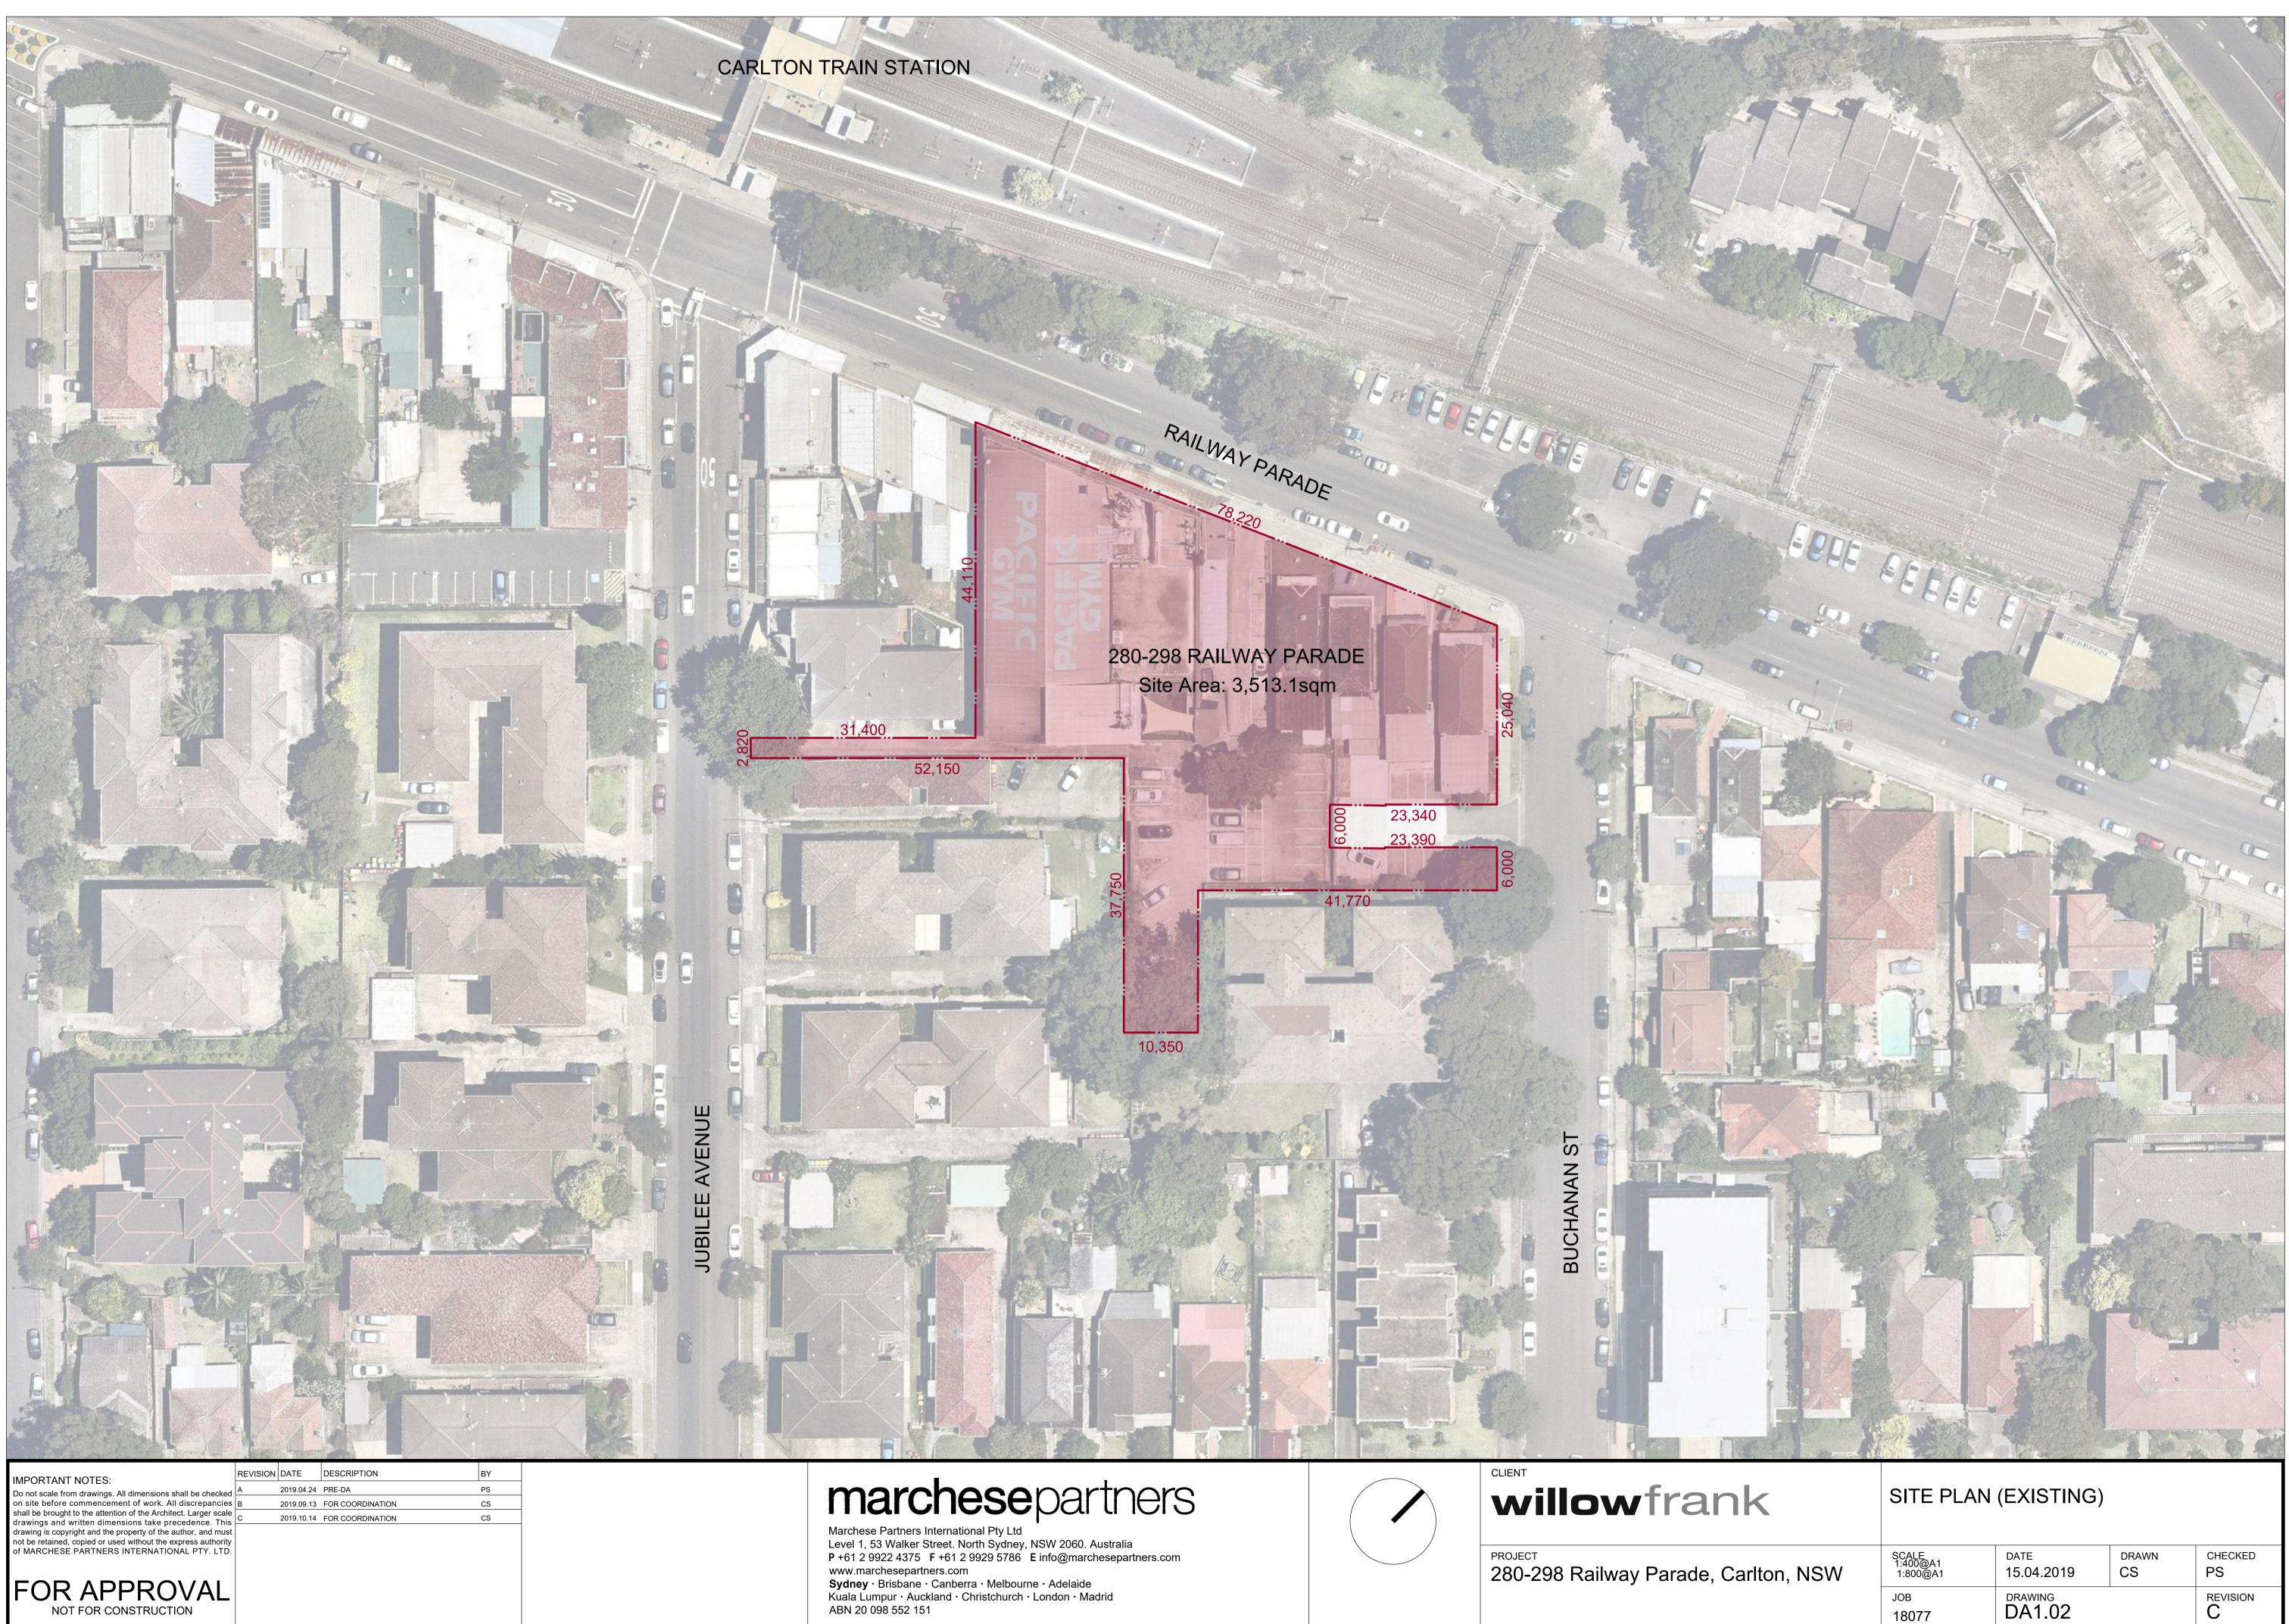

www.marchesepartners.com

| ITEM                                       | STAGE 1+2<br>MIXED USE                                             |                                                                                                                                                                                                                                                                                                     |                       |                              |                  |                    |                 |                      |
|--------------------------------------------|--------------------------------------------------------------------|-----------------------------------------------------------------------------------------------------------------------------------------------------------------------------------------------------------------------------------------------------------------------------------------------------|-----------------------|------------------------------|------------------|--------------------|-----------------|----------------------|
| TOTAL SITE AREA (including the R3 zone)    | 3,513.1smq                                                         |                                                                                                                                                                                                                                                                                                     |                       |                              |                  |                    |                 |                      |
| TOTAL PROPOSED GFA                         | 8,972sqm<br>2.55:1                                                 |                                                                                                                                                                                                                                                                                                     |                       | RESIDENTIAL UNIT TYPE        | NSA              | AREAS<br>BALCONIES | SOLAR<br>ACCESS | CROSS<br>VENTILATION |
| TOTAL PROPOSED FSR (including R3 Zone)     | 2.35.1                                                             |                                                                                                                                                                                                                                                                                                     | FIRST FLOOR           |                              |                  | DALCONILS          | 100200          |                      |
| TOTAL SITE AREA (excluding the R3 zone)    | 3,307.8smq                                                         |                                                                                                                                                                                                                                                                                                     | A.1.1                 | 2 BED F                      | 80 sqm           | 13 sqm             | YES             | YES                  |
| TOTAL PROPOSED GFA                         | 8,972sqm                                                           |                                                                                                                                                                                                                                                                                                     | A.1.2                 | 1 BED A<br>1 BED A           | 50 sqm<br>50 sqm | 21 sqm<br>10 sqm   | YES             |                      |
| TOTAL PROPOSED FSR (excluding the R3 Zone) | 2.71:1                                                             |                                                                                                                                                                                                                                                                                                     | A.1.4                 | 2 BED E                      | 82 sqm           | 19 sqm             | YES             | YES                  |
|                                            |                                                                    |                                                                                                                                                                                                                                                                                                     | A.1.5                 | adaptable 2 BED C            | 79 sqm           | 10 sqm             |                 | YES                  |
|                                            |                                                                    |                                                                                                                                                                                                                                                                                                     | B.1.1                 | 2 BED D                      | 79 sqm           | 13 sqm             | YES             | YES                  |
|                                            |                                                                    |                                                                                                                                                                                                                                                                                                     | B.1.2<br>B.1.3        | 1 BED A<br>1 BED A           | 50 sqm<br>50 sqm | 21 sqm<br>10 sqm   | YES             |                      |
| GROUND FLOOR                               | GFA BREAKDOWN                                                      |                                                                                                                                                                                                                                                                                                     | B.1.4                 | 2 BED B                      | 82 sqm           | 17 sqm             | YES             | YES                  |
| GROUND FLOOR<br>FIRST FLOOR                | retail 350 + 538sqm<br>office lobby 200 + residential lobby 163sqm |                                                                                                                                                                                                                                                                                                     | B.1.5                 | adaptable 2 BED C            | 79 sqm           | 10 sqm             |                 | YES                  |
| SECOND FLOOR                               | office 978sqm + residential 735sqm                                 |                                                                                                                                                                                                                                                                                                     | SECOND FLOOR          | 2 BED F                      | 80 sqm           | 10 sqm             | YES             | YES                  |
| THIRD FLOOR                                | office 978sqm + residential 735sqm                                 |                                                                                                                                                                                                                                                                                                     | A.2.1                 | 1 BED A                      | 50 sqm           | 8 sqm              | YES             | 162                  |
| FOURTH FLOOR                               | office 978sqm + residential 735sqm                                 |                                                                                                                                                                                                                                                                                                     | A.2.3                 | 1 BED A                      | 50 sqm           | 8 sqm              | YES             |                      |
| FIFTH FLOOR                                | office 978sqm + residential 735sqm                                 |                                                                                                                                                                                                                                                                                                     | A.2.4                 | 2 BED E                      | 82 sqm           | 19 sqm             | YES             | YES                  |
| SIXTH FLOOR<br><b>TOTAL GFA</b>            | office 20sqm + residential 735sqm<br>residential 406sqm            |                                                                                                                                                                                                                                                                                                     | A.2.5                 | adaptable 2 BED C<br>2 BED D | 79 sqm           | 10 sqm             | YES             | YES                  |
|                                            | 8,972sqm                                                           |                                                                                                                                                                                                                                                                                                     | B.2.1<br>B.2.2        | 1 BED A                      | 79 sqm<br>50 sqm | 13 sqm<br>8 sqm    | YES             | YES                  |
|                                            |                                                                    |                                                                                                                                                                                                                                                                                                     | B.2.3                 | 1 BED A                      | 50 sqm           | 8 sqm              | YES             |                      |
|                                            | STAGE 1+2                                                          | CAR PARKING PROPOSED CAR PARKING REQUIRED                                                                                                                                                                                                                                                           | B.2.4                 | 2 BED B                      | 82 sqm           | 10 sqm             | YES             | YES                  |
|                                            | 888sqm<br>4 132sqm                                                 | 35 CAR PARKING SPACES FOR RETAIL (1car/25sqm) 35 CAR PARKING SPACES FOR RETAIL (1car/25sqm)                                                                                                                                                                                                         | B.2.5<br>THIRD FLOOR  | adaptable 2 BED C            | 79 sqm           | 10 sqm             |                 | YES                  |
| COMMERCIAL GFA<br>RESIDENTIAL GFA          | 4,132sqm<br>3,952sqm                                               | 103 CAR PARKING SPACES FOR COMMERCIAL (1car/40sqm)       103 CAR PARKING SPACES FOR COMMERCIAL (1car/40sqm)         2 CAR PARKING SPACES FOR COURIERS       2 CAR PARKING SPACES FOR COURIERS                                                                                                       | A.3.1                 | 2 BED F                      | 80 sqm           | 10 sqm             | YES             | YES                  |
|                                            | 0,0020411                                                          | 57 CAR PARKING SPACES FOR RESIDENTIAL 57 CAR PARKING SPACES FOR RESIDENTIAL                                                                                                                                                                                                                         | A.3.2                 | 1 BED A                      | 50 sqm           | 8 sqm              | YES             |                      |
|                                            |                                                                    | 10 CAR PARKING SPACES FOR RESIDENTIAL VISITORS 10 CAR PARKING SPACES FOR RESIDENTIAL VISITORS                                                                                                                                                                                                       | A.3.3                 | 1 BED A                      | 50 sqm           | 8 sqm              | YES             |                      |
|                                            | 8,972sqm                                                           | 207 CAR PARKING SPACES 207 CAR PARKING SPACES                                                                                                                                                                                                                                                       | A.3.4                 | 2 BED E                      | 82 sqm           | 19 sqm             | YES             | YES                  |
|                                            |                                                                    |                                                                                                                                                                                                                                                                                                     | A.3.5<br>B.3.1        | adaptable 2 BED C<br>2 BED D | 79 sqm<br>79 sqm | 10 sqm<br>13 sqm   | YES             | YES                  |
|                                            |                                                                    |                                                                                                                                                                                                                                                                                                     | B.3.2                 | 1 BED A                      | 50 sqm           | 8 sqm              | YES             |                      |
|                                            |                                                                    |                                                                                                                                                                                                                                                                                                     | B.3.3                 | 1 BED A                      | 50 sqm           | 8 sqm              | YES             |                      |
|                                            |                                                                    |                                                                                                                                                                                                                                                                                                     | B.3.4                 | 2 BED B                      | 82 sqm           | 10 sqm             | YES             | YES                  |
|                                            |                                                                    |                                                                                                                                                                                                                                                                                                     | B.3.5<br>FOURTH FLOOR | adaptable 2 BED C            | 79 sqm           | 10 sqm             |                 | YES                  |
|                                            |                                                                    |                                                                                                                                                                                                                                                                                                     | A.4.1                 | 2 BED F                      | 80 sqm           | 10 sqm             | YES             | YES                  |
|                                            | STAGE 1                                                            | STAGE 2                                                                                                                                                                                                                                                                                             | A.4.2                 | 1 BED A                      | 50 sqm           | 8 sqm              | YES             |                      |
| ITEM                                       | COMMERCIAL                                                         | MIXED USE                                                                                                                                                                                                                                                                                           | A.4.3                 | 1 BED A                      | 50 sqm           | 8 sqm              | YES             | VEC                  |
| TOTAL SITE AREA (including the R3 zone)    | na                                                                 | 1,720.3sqm                                                                                                                                                                                                                                                                                          | A.4.4                 | 2 BED E<br>2 BED C           | 82 sqm<br>79 sqm | 19 sqm<br>10 sqm   | YES             | YES                  |
| TOTAL PROPOSED GFA                         | na                                                                 | 4,490sqm                                                                                                                                                                                                                                                                                            | B.4.1                 | 2 BED D                      | 79 sqm           | 13 sqm             | YES             | YES                  |
| TOTAL PROPOSED FSR (including R3 Zone)     | na                                                                 | 2.61:1                                                                                                                                                                                                                                                                                              | B.4.2                 | 1 BED A                      | 50 sqm           | 8 sqm              | YES             |                      |
| TOTAL SITE AREA (excluding the R3 zone)    | 1,792.8sqm                                                         | 1,515.0sqm                                                                                                                                                                                                                                                                                          | B.4.3                 | 1 BED A                      | 50 sqm           | 8 sqm              | YES             | VEC                  |
| TOTAL PROPOSED GFA                         | 4,482sqm                                                           | 4,490sqm                                                                                                                                                                                                                                                                                            | B.4.4<br>B.4.5        | 2 BED B<br>2 BED C           | 82 sqm<br>79 sqm | 10 sqm<br>10 sqm   | YES             | YES                  |
| TOTAL PROPOSED FSR (excluding the R3 Zone) | 2.5:1                                                              | 2.97:1                                                                                                                                                                                                                                                                                              | FIFTH FLOOR           |                              | , o oqin         | 10 3411            |                 | 120                  |
| PERMISSIBLE FSR                            | 2.5:1                                                              | (including 0.5:1 bonus) 3.0:1                                                                                                                                                                                                                                                                       | A.5.1                 | 2 BED F                      | 80 sqm           | 10 sqm             | YES             | YES                  |
| PROPOSED COMMUNAL OPEN SPACE               |                                                                    | 356sqm 23.5% OF SITE AREA (excluding R3 Zone being 1515 sqm)                                                                                                                                                                                                                                        | A.5.2                 | 1 BED A                      | 50 sqm           | 8 sqm              | YES             |                      |
| PROPOSED COMMUNAL OPEN SPACE               |                                                                    | 602sqm 35.0% OF SITE AREA (excluding R3 Zone being 1710 sqm)                                                                                                                                                                                                                                        | A.5.3<br>A.5.4        | 1 BED A<br>2 BED E           | 50 sqm<br>82 sqm | 8 sqm<br>19 sqm    | YES             | YES                  |
|                                            |                                                                    |                                                                                                                                                                                                                                                                                                     | A.5.5                 | 2 BED C                      | 79 sqm           | 10 sqm             |                 | YES                  |
|                                            | GFA BREAKDOWN                                                      | GFA BREAKDOWN                                                                                                                                                                                                                                                                                       | B.5.1                 | 2 BED D                      | 79 sqm           | 13 sqm             | YES             | YES                  |
| GROUND FLOOR                               | retail 350sqm                                                      | retail 538sqm                                                                                                                                                                                                                                                                                       | B.5.2                 | 1 BED A                      | 50 sqm           | 8 sqm              | YES             |                      |
| GROUND FLOOR<br>FIRST FLOOR                | office lobby 200sqm<br>office 978sqm                               | residential lobby 163sqm<br>residential 735sqm                                                                                                                                                                                                                                                      | B.5.3<br>B.5.4        | 1 BED A<br>2 BED B           | 50 sqm<br>82 sqm | 8 sqm<br>10 sqm    | YES             | YES                  |
| SECOND FLOOR                               | office 978sqm                                                      | residential 735sqm                                                                                                                                                                                                                                                                                  | B.5.5                 | 2 BED C                      | 79 sqm           | 10 sqm             | 120             | YES                  |
| THIRD FLOOR                                | office 978sqm                                                      | residential 735sqm                                                                                                                                                                                                                                                                                  |                       |                              |                  |                    |                 |                      |
| FOURTH FLOOR                               | office 978sqm                                                      | residential 735sqm                                                                                                                                                                                                                                                                                  |                       | 50                           | 3,405 sqm        | 560 sqm            | 40              | 30                   |
| FIFTH FLOOR                                | office amenities 020sqm                                            | residential 735sqm                                                                                                                                                                                                                                                                                  | т                     | OTAL RESIDENTIAL UNITS       | NSA              | BALCONY            | 80.0%<br>SOLAR  | 60.0%<br>CROSS       |
| SIXTH FLOOR                                | na sqm<br><b>4482 sqm</b>                                          | residential 114sqm<br><b>4,490sqm</b>                                                                                                                                                                                                                                                               |                       |                              | NSA              | AREAS              | ACCESS          | VENTILATION          |
| GFA                                        | 4402 Sqiii                                                         | т,+303qiii                                                                                                                                                                                                                                                                                          |                       | BED 20                       | 40.00%           |                    |                 |                      |
|                                            | STAGE 1                                                            | CAR PARKING PROPOSED STAGE 2 CAR PARKING PROPOSED                                                                                                                                                                                                                                                   | 2 B                   |                              | 60.00%           |                    |                 |                      |
| RETAIL GFA                                 | 350sqm                                                             | 14 CAR PARKING SPACES FOR RETAIL       538sqm       21 CAR PARKING SPACES FOR RETAIL                                                                                                                                                                                                                |                       | 50                           |                  |                    |                 |                      |
| COMMERCIAL GFA                             | 4,132sqm                                                           | 103 CAR PARKING SPACES FOR COMMERCIAL     0sqm     0 CAR PARKING SPACES FOR COMMERCIAL                                                                                                                                                                                                              |                       |                              |                  |                    |                 |                      |
| RESIDENTIAL GFA                            | 0sqm                                                               | 2 CAR PARKING SPACES FOR COURIERS       0 CAR PARKING SPACES FOR COURIERS         0 CAR PARKING SPACES FOR RESIDENTIAL       3,952sqm         0 CAR PARKING SPACES FOR RESIDENTIAL       3,952sqm         0 CAR PARKING SPACES FOR RESIDENTIAL       10 CAR PARKING SPACES FOR RESIDENTIAL VISITORS |                       |                              |                  |                    |                 |                      |