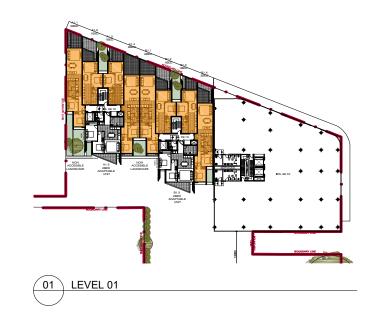

# **DEVELOPMENT APPLICATION 280-298 RAILWAY PARADE, CARLTON NSW**

| DRAWIN                  | GLIST                                        |         |
|-------------------------|----------------------------------------------|---------|
|                         | TITLE                                        | Rev. No |
|                         | GENERAL                                      | _       |
|                         | COVER SHEET<br>DATA SHEET                    | R<br>M  |
|                         | GENERAL                                      | IVI     |
|                         | SITE CONTEXT                                 | В       |
|                         | SITE PLAN (EXISTING)                         | С       |
|                         | SITE PLAN & LAND ALLOCATION                  | I       |
|                         | SITE ANALYSIS<br>STREET SCAPE                | G<br>E  |
|                         | DEMOLITION PLAN                              | B       |
|                         | LOCAL CHARACTER ANALYSIS                     | В       |
|                         | LOCAL CHARACTER APPLIED TO THE DEVELOPMENT   | С       |
|                         | FLOOR PLANS<br>BASEMENT 4                    | Ν       |
|                         | BASEMENT 3                                   | N       |
|                         | BASEMENT 2                                   | N       |
|                         | BASEMENT 1                                   | 0       |
|                         |                                              | R<br>M  |
|                         | LEVEL 01<br>LEVEL 02                         | M       |
|                         | LEVEL 03                                     | K       |
|                         | LEVEL 04                                     | Μ       |
|                         |                                              | L       |
|                         | COMMUNAL ROOF<br>ROOF PLAN                   | N<br>J  |
|                         | ELEVATIONS                                   | 0       |
|                         | NORTH-WEST ELEVATION                         | L       |
|                         | NORTH-EAST ELEVATION                         | L       |
| DA3.03<br>DA3.04        | SOUTH-EAST ELEVATION<br>SOUTH-WEST ELEVATION | L       |
| DA3.04<br>DA4.00        |                                              | L       |
| DA4.01                  | SECTION AA                                   | I       |
|                         | SECTION BB                                   | I.      |
|                         | SECTION CC<br>SECTION DD                     | J       |
|                         | SECTION EE & FF TO ENTRY RAMP                | D       |
| DA5.00                  |                                              |         |
| DA5.01                  | GFA                                          | F       |
| DA5.02                  | SOLAR ACCESS<br>CROSS OVER VENTILATION       | F       |
|                         | SHADOW ANALYSIS 21 JUNE 9AM                  | F<br>D  |
|                         | SHADOW ANALYSIS 21 JUNE 10AM                 | D       |
|                         | SHADOW ANALYSIS 21 JUNE 11AM                 | D       |
|                         | SHADOW ANALYSIS 21 JUNE 12PM                 | D       |
| DA5.08<br>DA5.09        |                                              | D<br>D  |
| DA5.10                  |                                              | C       |
| DA5.18                  |                                              | В       |
|                         | SHADOW CAST ANALYSIS 14 JUBILEE AVENUE       | В       |
| DA5.20<br>DA5.21        |                                              | B<br>A  |
| DA6.00                  | UNITS                                        |         |
| DA6.01                  | UNIT A                                       | D       |
| DA6.02                  |                                              | D       |
| DA6.03<br>DA6.04        | ADAPTABLE UNIT C<br>UNIT D                   | D<br>D  |
| DA6.05                  | UNIT E                                       | D       |
| DA6.06                  | UNIT F                                       | D       |
| DA7.00                  |                                              |         |
| DA7.01<br><b>DA8.00</b> | MATERIAL BOARD<br>VIEWS                      | D       |
| DA8.01                  | VIEW 1                                       | Е       |
| DA8.02                  | VIEW 2                                       | E       |
| DA8.03                  | VIEW 3                                       | D       |