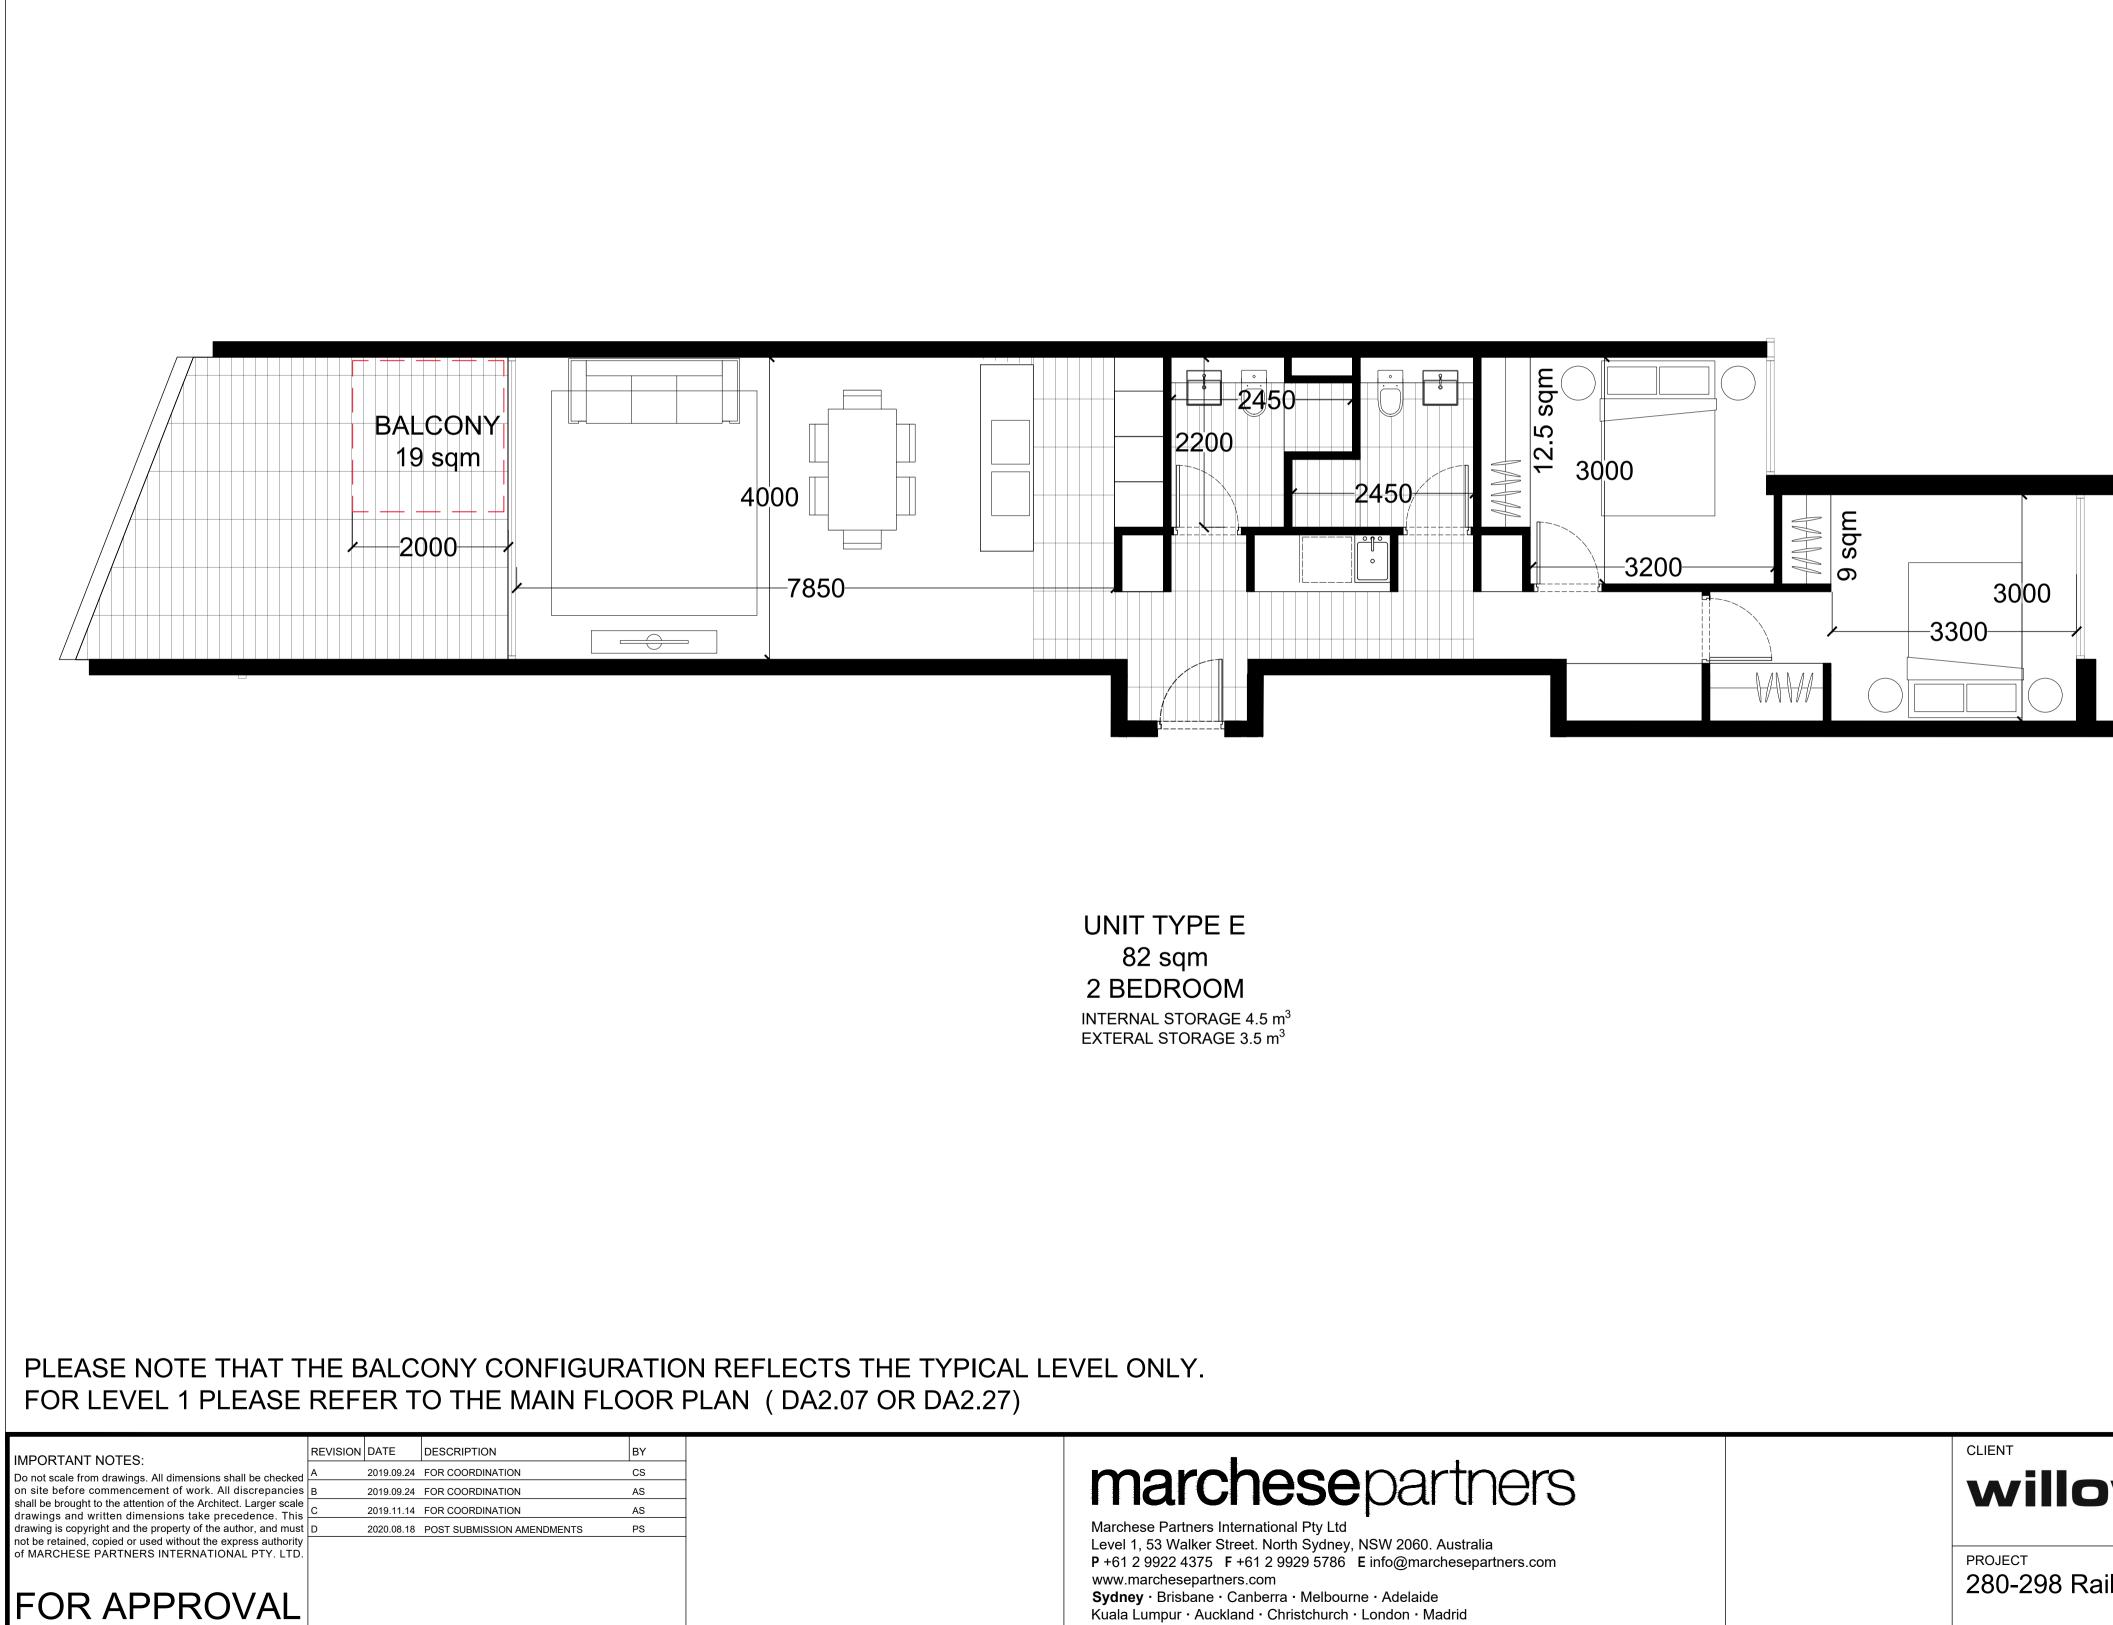

www.marchesepartners.com

| ITEM                                       | STAGE 1+2<br>MIXED USE                                             |                                                                                                                                                                                                                                                                                                     |                       |                              |                  |                    |                 |                      |
|--------------------------------------------|--------------------------------------------------------------------|-----------------------------------------------------------------------------------------------------------------------------------------------------------------------------------------------------------------------------------------------------------------------------------------------------|-----------------------|------------------------------|------------------|--------------------|-----------------|----------------------|
| TOTAL SITE AREA (including the R3 zone)    | 3,513.1smq                                                         |                                                                                                                                                                                                                                                                                                     |                       |                              |                  |                    |                 |                      |
| TOTAL PROPOSED GFA                         | 8,972sqm<br>2.55:1                                                 |                                                                                                                                                                                                                                                                                                     |                       | RESIDENTIAL UNIT TYPE        | NSA              | AREAS<br>BALCONIES | SOLAR<br>ACCESS | CROSS<br>VENTILATION |
| TOTAL PROPOSED FSR (including R3 Zone)     | 2.35.1                                                             |                                                                                                                                                                                                                                                                                                     | FIRST FLOOR           |                              |                  | DALCONILS          | 100200          |                      |
| TOTAL SITE AREA (excluding the R3 zone)    | 3,307.8smq                                                         |                                                                                                                                                                                                                                                                                                     | A.1.1                 | 2 BED F                      | 80 sqm           | 13 sqm             | YES             | YES                  |
| TOTAL PROPOSED GFA                         | 8,972sqm                                                           |                                                                                                                                                                                                                                                                                                     | A.1.2                 | 1 BED A<br>1 BED A           | 50 sqm<br>50 sqm | 21 sqm<br>10 sqm   | YES             |                      |
| TOTAL PROPOSED FSR (excluding the R3 Zone) | 2.71:1                                                             |                                                                                                                                                                                                                                                                                                     | A.1.4                 | 2 BED E                      | 82 sqm           | 19 sqm             | YES             | YES                  |
|                                            |                                                                    |                                                                                                                                                                                                                                                                                                     | A.1.5                 | adaptable 2 BED C            | 79 sqm           | 10 sqm             |                 | YES                  |
|                                            |                                                                    |                                                                                                                                                                                                                                                                                                     | B.1.1                 | 2 BED D                      | 79 sqm           | 13 sqm             | YES             | YES                  |
|                                            |                                                                    |                                                                                                                                                                                                                                                                                                     | B.1.2<br>B.1.3        | 1 BED A<br>1 BED A           | 50 sqm<br>50 sqm | 21 sqm<br>10 sqm   | YES             |                      |
| GROUND FLOOR                               | GFA BREAKDOWN                                                      |                                                                                                                                                                                                                                                                                                     | B.1.4                 | 2 BED B                      | 82 sqm           | 17 sqm             | YES             | YES                  |
| GROUND FLOOR<br>FIRST FLOOR                | retail 350 + 538sqm<br>office lobby 200 + residential lobby 163sqm |                                                                                                                                                                                                                                                                                                     | B.1.5                 | adaptable 2 BED C            | 79 sqm           | 10 sqm             |                 | YES                  |
| SECOND FLOOR                               | office 978sqm + residential 735sqm                                 |                                                                                                                                                                                                                                                                                                     | SECOND FLOOR          | 2 BED F                      | 80 sqm           | 10 sqm             | YES             | YES                  |
| THIRD FLOOR                                | office 978sqm + residential 735sqm                                 |                                                                                                                                                                                                                                                                                                     | A.2.1                 | 1 BED A                      | 50 sqm           | 8 sqm              | YES             | 162                  |
| FOURTH FLOOR                               | office 978sqm + residential 735sqm                                 |                                                                                                                                                                                                                                                                                                     | A.2.3                 | 1 BED A                      | 50 sqm           | 8 sqm              | YES             |                      |
| FIFTH FLOOR                                | office 978sqm + residential 735sqm                                 |                                                                                                                                                                                                                                                                                                     | A.2.4                 | 2 BED E                      | 82 sqm           | 19 sqm             | YES             | YES                  |
| SIXTH FLOOR<br><b>TOTAL GFA</b>            | office 20sqm + residential 735sqm<br>residential 406sqm            |                                                                                                                                                                                                                                                                                                     | A.2.5                 | adaptable 2 BED C<br>2 BED D | 79 sqm           | 10 sqm             | YES             | YES                  |
|                                            | 8,972sqm                                                           |                                                                                                                                                                                                                                                                                                     | B.2.1<br>B.2.2        | 1 BED A                      | 79 sqm<br>50 sqm | 13 sqm<br>8 sqm    | YES             | YES                  |
|                                            |                                                                    |                                                                                                                                                                                                                                                                                                     | B.2.3                 | 1 BED A                      | 50 sqm           | 8 sqm              | YES             |                      |
|                                            | STAGE 1+2                                                          | CAR PARKING PROPOSED CAR PARKING REQUIRED                                                                                                                                                                                                                                                           | B.2.4                 | 2 BED B                      | 82 sqm           | 10 sqm             | YES             | YES                  |
|                                            | 888sqm<br>4 132sqm                                                 | 35 CAR PARKING SPACES FOR RETAIL (1car/25sqm) 35 CAR PARKING SPACES FOR RETAIL (1car/25sqm)                                                                                                                                                                                                         | B.2.5<br>THIRD FLOOR  | adaptable 2 BED C            | 79 sqm           | 10 sqm             |                 | YES                  |
| COMMERCIAL GFA<br>RESIDENTIAL GFA          | 4,132sqm<br>3,952sqm                                               | 103 CAR PARKING SPACES FOR COMMERCIAL (1car/40sqm)       103 CAR PARKING SPACES FOR COMMERCIAL (1car/40sqm)         2 CAR PARKING SPACES FOR COURIERS       2 CAR PARKING SPACES FOR COURIERS                                                                                                       | A.3.1                 | 2 BED F                      | 80 sqm           | 10 sqm             | YES             | YES                  |
|                                            | 0,0020411                                                          | 57 CAR PARKING SPACES FOR RESIDENTIAL 57 CAR PARKING SPACES FOR RESIDENTIAL                                                                                                                                                                                                                         | A.3.2                 | 1 BED A                      | 50 sqm           | 8 sqm              | YES             |                      |
|                                            |                                                                    | 10 CAR PARKING SPACES FOR RESIDENTIAL VISITORS 10 CAR PARKING SPACES FOR RESIDENTIAL VISITORS                                                                                                                                                                                                       | A.3.3                 | 1 BED A                      | 50 sqm           | 8 sqm              | YES             |                      |
|                                            | 8,972sqm                                                           | 207 CAR PARKING SPACES 207 CAR PARKING SPACES                                                                                                                                                                                                                                                       | A.3.4                 | 2 BED E                      | 82 sqm           | 19 sqm             | YES             | YES                  |
|                                            |                                                                    |                                                                                                                                                                                                                                                                                                     | A.3.5<br>B.3.1        | adaptable 2 BED C<br>2 BED D | 79 sqm<br>79 sqm | 10 sqm<br>13 sqm   | YES             | YES                  |
|                                            |                                                                    |                                                                                                                                                                                                                                                                                                     | B.3.2                 | 1 BED A                      | 50 sqm           | 8 sqm              | YES             |                      |
|                                            |                                                                    |                                                                                                                                                                                                                                                                                                     | B.3.3                 | 1 BED A                      | 50 sqm           | 8 sqm              | YES             |                      |
|                                            |                                                                    |                                                                                                                                                                                                                                                                                                     | B.3.4                 | 2 BED B                      | 82 sqm           | 10 sqm             | YES             | YES                  |
|                                            |                                                                    |                                                                                                                                                                                                                                                                                                     | B.3.5<br>FOURTH FLOOR | adaptable 2 BED C            | 79 sqm           | 10 sqm             |                 | YES                  |
|                                            |                                                                    |                                                                                                                                                                                                                                                                                                     | A.4.1                 | 2 BED F                      | 80 sqm           | 10 sqm             | YES             | YES                  |
|                                            | STAGE 1                                                            | STAGE 2                                                                                                                                                                                                                                                                                             | A.4.2                 | 1 BED A                      | 50 sqm           | 8 sqm              | YES             |                      |
| ITEM                                       | COMMERCIAL                                                         | MIXED USE                                                                                                                                                                                                                                                                                           | A.4.3                 | 1 BED A                      | 50 sqm           | 8 sqm              | YES             | VEC                  |
| TOTAL SITE AREA (including the R3 zone)    | na                                                                 | 1,720.3sqm                                                                                                                                                                                                                                                                                          | A.4.4                 | 2 BED E<br>2 BED C           | 82 sqm<br>79 sqm | 19 sqm<br>10 sqm   | YES             | YES                  |
| TOTAL PROPOSED GFA                         | na                                                                 | 4,490sqm                                                                                                                                                                                                                                                                                            | B.4.1                 | 2 BED D                      | 79 sqm           | 13 sqm             | YES             | YES                  |
| TOTAL PROPOSED FSR (including R3 Zone)     | na                                                                 | 2.61:1                                                                                                                                                                                                                                                                                              | B.4.2                 | 1 BED A                      | 50 sqm           | 8 sqm              | YES             |                      |
| TOTAL SITE AREA (excluding the R3 zone)    | 1,792.8sqm                                                         | 1,515.0sqm                                                                                                                                                                                                                                                                                          | B.4.3                 | 1 BED A                      | 50 sqm           | 8 sqm              | YES             | VEC                  |
| TOTAL PROPOSED GFA                         | 4,482sqm                                                           | 4,490sqm                                                                                                                                                                                                                                                                                            | B.4.4<br>B.4.5        | 2 BED B<br>2 BED C           | 82 sqm<br>79 sqm | 10 sqm<br>10 sqm   | YES             | YES                  |
| TOTAL PROPOSED FSR (excluding the R3 Zone) | 2.5:1                                                              | 2.97:1                                                                                                                                                                                                                                                                                              | FIFTH FLOOR           |                              | , o oqin         | 10 3411            |                 | 120                  |
| PERMISSIBLE FSR                            | 2.5:1                                                              | (including 0.5:1 bonus) 3.0:1                                                                                                                                                                                                                                                                       | A.5.1                 | 2 BED F                      | 80 sqm           | 10 sqm             | YES             | YES                  |
| PROPOSED COMMUNAL OPEN SPACE               |                                                                    | 356sqm 23.5% OF SITE AREA (excluding R3 Zone being 1515 sqm)                                                                                                                                                                                                                                        | A.5.2                 | 1 BED A                      | 50 sqm           | 8 sqm              | YES             |                      |
| PROPOSED COMMUNAL OPEN SPACE               |                                                                    | 602sqm 35.0% OF SITE AREA (excluding R3 Zone being 1710 sqm)                                                                                                                                                                                                                                        | A.5.3<br>A.5.4        | 1 BED A<br>2 BED E           | 50 sqm<br>82 sqm | 8 sqm<br>19 sqm    | YES             | YES                  |
|                                            |                                                                    |                                                                                                                                                                                                                                                                                                     | A.5.5                 | 2 BED C                      | 79 sqm           | 10 sqm             |                 | YES                  |
|                                            | GFA BREAKDOWN                                                      | GFA BREAKDOWN                                                                                                                                                                                                                                                                                       | B.5.1                 | 2 BED D                      | 79 sqm           | 13 sqm             | YES             | YES                  |
| GROUND FLOOR                               | retail 350sqm                                                      | retail 538sqm                                                                                                                                                                                                                                                                                       | B.5.2                 | 1 BED A                      | 50 sqm           | 8 sqm              | YES             |                      |
| GROUND FLOOR<br>FIRST FLOOR                | office lobby 200sqm<br>office 978sqm                               | residential lobby 163sqm<br>residential 735sqm                                                                                                                                                                                                                                                      | B.5.3<br>B.5.4        | 1 BED A<br>2 BED B           | 50 sqm<br>82 sqm | 8 sqm<br>10 sqm    | YES             | YES                  |
| SECOND FLOOR                               | office 978sqm                                                      | residential 735sqm                                                                                                                                                                                                                                                                                  | B.5.5                 | 2 BED C                      | 79 sqm           | 10 sqm             | 120             | YES                  |
| THIRD FLOOR                                | office 978sqm                                                      | residential 735sqm                                                                                                                                                                                                                                                                                  |                       |                              |                  |                    |                 |                      |
| FOURTH FLOOR                               | office 978sqm                                                      | residential 735sqm                                                                                                                                                                                                                                                                                  |                       | 50                           | 3,405 sqm        | 560 sqm            | 40              | 30                   |
| FIFTH FLOOR                                | office amenities 020sqm                                            | residential 735sqm                                                                                                                                                                                                                                                                                  | т                     | OTAL RESIDENTIAL UNITS       | NSA              | BALCONY            | 80.0%<br>SOLAR  | 60.0%<br>CROSS       |
| SIXTH FLOOR                                | na sqm<br><b>4482 sqm</b>                                          | residential 114sqm<br><b>4,490sqm</b>                                                                                                                                                                                                                                                               |                       |                              | NSA              | AREAS              | ACCESS          | VENTILATION          |
| GFA                                        | 4402 Sqiii                                                         | т,+303qiii                                                                                                                                                                                                                                                                                          |                       | BED 20                       | 40.00%           |                    |                 |                      |
|                                            | STAGE 1                                                            | CAR PARKING PROPOSED STAGE 2 CAR PARKING PROPOSED                                                                                                                                                                                                                                                   | 2 B                   |                              | 60.00%           |                    |                 |                      |
| RETAIL GFA                                 | 350sqm                                                             | 14 CAR PARKING SPACES FOR RETAIL       538sqm       21 CAR PARKING SPACES FOR RETAIL                                                                                                                                                                                                                |                       | 50                           |                  |                    |                 |                      |
| COMMERCIAL GFA                             | 4,132sqm                                                           | 103 CAR PARKING SPACES FOR COMMERCIAL     0sqm     0 CAR PARKING SPACES FOR COMMERCIAL                                                                                                                                                                                                              |                       |                              |                  |                    |                 |                      |
| RESIDENTIAL GFA                            | 0sqm                                                               | 2 CAR PARKING SPACES FOR COURIERS       0 CAR PARKING SPACES FOR COURIERS         0 CAR PARKING SPACES FOR RESIDENTIAL       3,952sqm         0 CAR PARKING SPACES FOR RESIDENTIAL       3,952sqm         0 CAR PARKING SPACES FOR RESIDENTIAL       10 CAR PARKING SPACES FOR RESIDENTIAL VISITORS |                       |                              |                  |                    |                 |                      |

| RETAIL GFA<br>COMMERCIAL GFA<br>RESIDENTIAL GFA               |                                       | 2 CAR PARKING SPACES FOR COURIERS              | 3,952sqm                                       | 0 CAR PARKING SPACES FOR COURIERS<br>57 CAR PARKING SPACES FOR RESIDENTIAL<br>10 CAR PARKING SPACES FOR RESIDENTIAL VISITORS |                      |                              |                  |                  |                 |          |
|---------------------------------------------------------------|---------------------------------------|------------------------------------------------|------------------------------------------------|------------------------------------------------------------------------------------------------------------------------------|----------------------|------------------------------|------------------|------------------|-----------------|----------|
| COMMERCIAL GFA                                                |                                       | 2 CAR PARKING SPACES FOR COURIERS              | ·                                              | 0 CAR PARKING SPACES FOR COURIERS                                                                                            |                      |                              |                  |                  |                 |          |
|                                                               | 4 1.325000                            |                                                |                                                |                                                                                                                              |                      |                              |                  |                  |                 |          |
|                                                               |                                       |                                                | 538sqm<br>Osgm                                 | 21 CAR PARKING SPACES FOR RETAIL<br>0 CAR PARKING SPACES FOR COMMERCIAL                                                      |                      | 50                           |                  |                  |                 |          |
|                                                               | STAGE 1                               |                                                | STAGE 2                                        |                                                                                                                              | 2 BED                |                              | 60.00%           |                  |                 |          |
| GFA                                                           | TTOZ SYIII                            |                                                | יייאיייידיייי                                  |                                                                                                                              | 1 BED                | 20                           | 40.00%           |                  |                 |          |
| SIXTH FLOOR<br>GFA                                            |                                       |                                                | residential 114sqm<br><b>4,490sqm</b>          |                                                                                                                              | TOTAL                |                              | INSA             | AREAS            | ACCESS          | VENTI    |
| FIFTH FLOOR                                                   |                                       |                                                | residential 735sqm                             |                                                                                                                              | тота                 | . RESIDENTIAL UNITS          | NSA              | BALCONY          | 80.0%<br>SOLAR  | 60<br>CR |
| FOURTH FLOOR                                                  | office 978sqm                         | l                                              | residential 735sqm                             |                                                                                                                              |                      | 50                           | 3,405 sqm        | 560 sqm          | 40              |          |
| THIRD FLOOR                                                   | •                                     |                                                | residential 735sqm                             |                                                                                                                              |                      |                              |                  |                  |                 |          |
| SECOND FLOOR                                                  | •                                     |                                                | residential 735sqm                             |                                                                                                                              | B.5.5                | 2 BED C                      | 79 sqm           | 10 sqm           | . = 5           | ,        |
| GROUND FLOOR<br>FIRST FLOOR                                   |                                       |                                                | residential lobby 163sqm<br>residential 735sqm |                                                                                                                              | B.5.3<br>B.5.4       | 1 BED A<br>2 BED B           | 50 sqm<br>82 sqm | 8 sqm<br>10 sqm  | YES             |          |
| GROUND FLOOR                                                  |                                       |                                                | retail 538sqm                                  |                                                                                                                              | B.5.2                | 1 BED A                      | 50 sqm           | 8 sqm            | YES             |          |
|                                                               | GFA BREAKDOWN                         |                                                | GFA BREAKDOWN                                  |                                                                                                                              | B.5.1                | 2 BED D                      | 79 sqm           | 13 sqm           | YES             |          |
|                                                               |                                       |                                                | 0023q11 00                                     |                                                                                                                              | A.5.5                | 2 BED E                      | 79 sqm           | 10 sqm           | 113             |          |
| PROPOSED COMMUNAL OPEN SPACE<br>PROPOSED COMMUNAL OPEN SPACE  |                                       |                                                |                                                | 3.5% OF SITE AREA (excluding R3 Zone being 1515 sqm)<br>5.0% OF SITE AREA (including R3 Zone being 1720.3 sqm)               | A.5.3<br>A.5.4       | 1 BED A<br>2 BED E           | 50 sqm<br>82 sqm | 8 sqm<br>19 sqm  | YES             |          |
|                                                               |                                       |                                                | 050 0                                          |                                                                                                                              | A.5.2                | 1 BED A                      | 50 sqm           | 8 sqm            | YES             |          |
| PERMISSIBLE FSR                                               |                                       | (ir                                            | ncluding 0.5:1 bonus) 3.0:1                    |                                                                                                                              | A.5.1                | 2 BED F                      | 80 sqm           | 10 sqm           | YES             |          |
| TOTAL PROPOSED GFA<br>(excluding the R3 Zone)                 |                                       | i                                              | 4,490Sqm<br>2.97:1                             |                                                                                                                              | B.4.5<br>FIFTH FLOOR | 2 BED C                      | 79 sqm           | 10 sqm           |                 |          |
| TOTAL SITE AREA (excluding the R3 zone)<br>TOTAL PROPOSED GFA |                                       |                                                | 1,515.0sqm<br><b>4,490sqm</b>                  |                                                                                                                              | B.4.4                | 2 BED B                      | 82 sqm           | 10 sqm           | YES             |          |
|                                                               |                                       |                                                |                                                |                                                                                                                              | B.4.2                | 1 BED A                      | 50 sqm           | 8 sqm            | YES             |          |
| TOTAL PROPOSED FSR (including R3 Zone)                        |                                       |                                                | 2.61:1                                         |                                                                                                                              | B.4.1<br>B.4.2       | 2 BED D<br>1 BED A           | 79 sqm<br>50 sqm | 13 sqm<br>8 sqm  | YES             |          |
| TOTAL SITE AREA (including the R3 zone)<br>TOTAL PROPOSED GFA |                                       |                                                | 1,720.3sqm<br><b>4,490sqm</b>                  |                                                                                                                              | A.4.5                | 2 BED C                      | 79 sqm           | 10 sqm           |                 |          |
|                                                               |                                       |                                                | MIXED USE                                      |                                                                                                                              | A.4.3                | 2 BED E                      | 82 sqm           | 19 sqm           | YES             |          |
|                                                               | STAGE 1                               |                                                | STAGE 2                                        |                                                                                                                              | A.4.2<br>A.4.3       | 1 BED A<br>1 BED A           | 50 sqm<br>50 sqm | 8 sqm<br>8 sqm   | YES             |          |
|                                                               |                                       |                                                |                                                |                                                                                                                              | A.4.1                | 2 BED F                      | 80 sqm           | 10 sqm           | YES             |          |
|                                                               |                                       |                                                |                                                |                                                                                                                              | FOURTH FLOOR         |                              |                  |                  |                 |          |
|                                                               |                                       |                                                |                                                |                                                                                                                              | B.3.4<br>B.3.5 a     | 2 BED B<br>daptable 2 BED C  | 82 sqm<br>79 sqm | 10 sqm<br>10 sqm | YES             |          |
|                                                               |                                       |                                                |                                                |                                                                                                                              | B.3.3                | 1 BED A                      | 50 sqm           | 8 sqm            | YES             |          |
|                                                               |                                       |                                                |                                                |                                                                                                                              | B.3.2                | 1 BED A                      | 50 sqm           | 8 sqm            | YES             |          |
|                                                               |                                       |                                                |                                                |                                                                                                                              | A.3.5 a<br>B.3.1     | 2 BED C                      | 79 sqm<br>79 sqm | 10 sqm<br>13 sqm | YES             |          |
|                                                               | 8,972sqm                              | 207 CAR PARKING SPACES                         | 207 CAR PARKING S                              | SPACES                                                                                                                       | A.3.4                | 2 BED E<br>idaptable 2 BED C | 82 sqm<br>79 sqm | 19 sqm<br>10 sqm | YES             |          |
|                                                               |                                       | 10 CAR PARKING SPACES FOR RESIDENTIAL VISITORS | 10 CAR PARKING S                               | PACES FOR RESIDENTIAL VISITORS                                                                                               | A.3.3                | 1 BED A                      | 50 sqm           | 8 sqm            | YES             |          |
| RESIDENTIAL GLA                                               | 5,8525qm                              | 57 CAR PARKING SPACES FOR RESIDENTIAL          |                                                | PACES FOR COURIERS                                                                                                           | A.3.2                | 1 BED A                      | 50 sqm           | 8 sqm            | YES             |          |
| COMMERCIAL GFA<br>RESIDENTIAL GFA                             |                                       |                                                |                                                | SPACES FOR COMMERCIAL (1car/40sqm)                                                                                           | THIRD FLOOR<br>A.3.1 | 2 BED F                      | 80 sqm           | 10 sqm           | YES             |          |
| RETAIL GFA                                                    | 888sqm                                | 35 CAR PARKING SPACES FOR RETAIL (1car/25sqm)  | 35 CAR PARKING S                               | PACES FOR RETAIL (1car/25sqm)                                                                                                | B.2.5 a              | daptable 2 BED C             | 79 sqm           | 10 sqm           |                 |          |
|                                                               | STAGE 1+2                             | CAR PARKING PROPOSED                           | CAR PARKING R                                  | REQUIRED                                                                                                                     | B.2.3<br>B.2.4       | 2 BED B                      | 82 sqm           | 10 sqm           | YES             |          |
|                                                               | 8,972sqm                              |                                                |                                                |                                                                                                                              | B.2.2<br>B.2.3       | 1 BED A<br>1 BED A           | 50 sqm<br>50 sqm | 8 sqm<br>8 sqm   | YES             |          |
| TOTAL GFA                                                     |                                       |                                                |                                                |                                                                                                                              | B.2.1                | 2 BED D                      | 79 sqm           | 13 sqm           | YES             | ١        |
| SIXTH FLOOR                                                   | office 20sqm + residential 735sqm     | l                                              |                                                |                                                                                                                              |                      | idaptable 2 BED C            | 79 sqm           | 19 sqm<br>10 sqm | 163             | <u> </u> |
| FOURTH FLOOR<br>FIFTH FLOOR                                   | · · ·                                 |                                                |                                                |                                                                                                                              | A.2.3<br>A.2.4       | 1 BED A<br>2 BED E           | 50 sqm<br>82 sqm | 8 sqm<br>19 sqm  | YES             |          |
|                                                               | · · ·                                 |                                                |                                                |                                                                                                                              | A.2.2                | 1 BED A                      | 50 sqm           | 8 sqm            | YES             |          |
| SECOND FLOOR                                                  |                                       |                                                |                                                |                                                                                                                              | A.2.1                | 2 BED F                      | 80 sqm           | 10 sqm           | YES             | Y        |
| FIRST FLOOR                                                   | •                                     |                                                |                                                |                                                                                                                              | B.1.5 a SECOND FLOOR | daptable 2 BED C             | 79 sqm           | 10 sqm           |                 | Y        |
| GROUND FLOOR<br>GROUND FLOOR                                  |                                       |                                                |                                                |                                                                                                                              | B.1.4                | 2 BED B                      | 82 sqm           | 17 sqm           | YES             | <u>\</u> |
| GROUND FLOOR                                                  | GFA BREAKDOWN                         |                                                |                                                |                                                                                                                              | B.1.3                | 1 BED A                      | 50 sqm           | 10 sqm           | YES             |          |
|                                                               |                                       |                                                |                                                |                                                                                                                              | B.1.1<br>B.1.2       | 2 BED D<br>1 BED A           | 79 sqm<br>50 sqm | 13 sqm<br>21 sqm | YES             | Y        |
|                                                               |                                       |                                                |                                                |                                                                                                                              | A.1.5 a              | idaptable 2 BED C            | 79 sqm           | 10 sqm           |                 | Y        |
| OTAL PROPOSED FSR (excluding the R3 Zone)                     | 2.71:1                                |                                                |                                                |                                                                                                                              | A.1.4                | 2 BED E                      | 82 sqm           | 19 sqm           | YES             | Y        |
| TOTAL PROPOSED GFA                                            | •                                     |                                                |                                                |                                                                                                                              | A.1.2<br>A.1.3       | 1 BED A<br>1 BED A           | 50 sqm<br>50 sqm | 21 sqm<br>10 sqm | YES             |          |
| TOTAL SITE AREA (excluding the R3 zone)                       | 3,307.8smq                            |                                                |                                                |                                                                                                                              | A.1.1                | 2 BED F                      | 80 sqm           | 13 sqm           | YES             | Ŷ        |
| TOTAL PROPOSED FSR (including R3 Zone)                        | 2.55:1                                |                                                |                                                |                                                                                                                              | FIRST FLOOR          | RESIDENTIAL ONTI TIFE        | NJA              | BALCONIES        | ACCESS          | VLINII   |
| TOTAL PROPOSED GFA                                            | , , , , , , , , , , , , , , , , , , , |                                                |                                                |                                                                                                                              |                      | RESIDENTIAL UNIT TYPE        | NSA              |                  | SOLAR<br>ACCESS | VENTI    |
|                                                               | 0.0700                                |                                                |                                                |                                                                                                                              |                      |                              |                  | AREAS            |                 | CRO      |