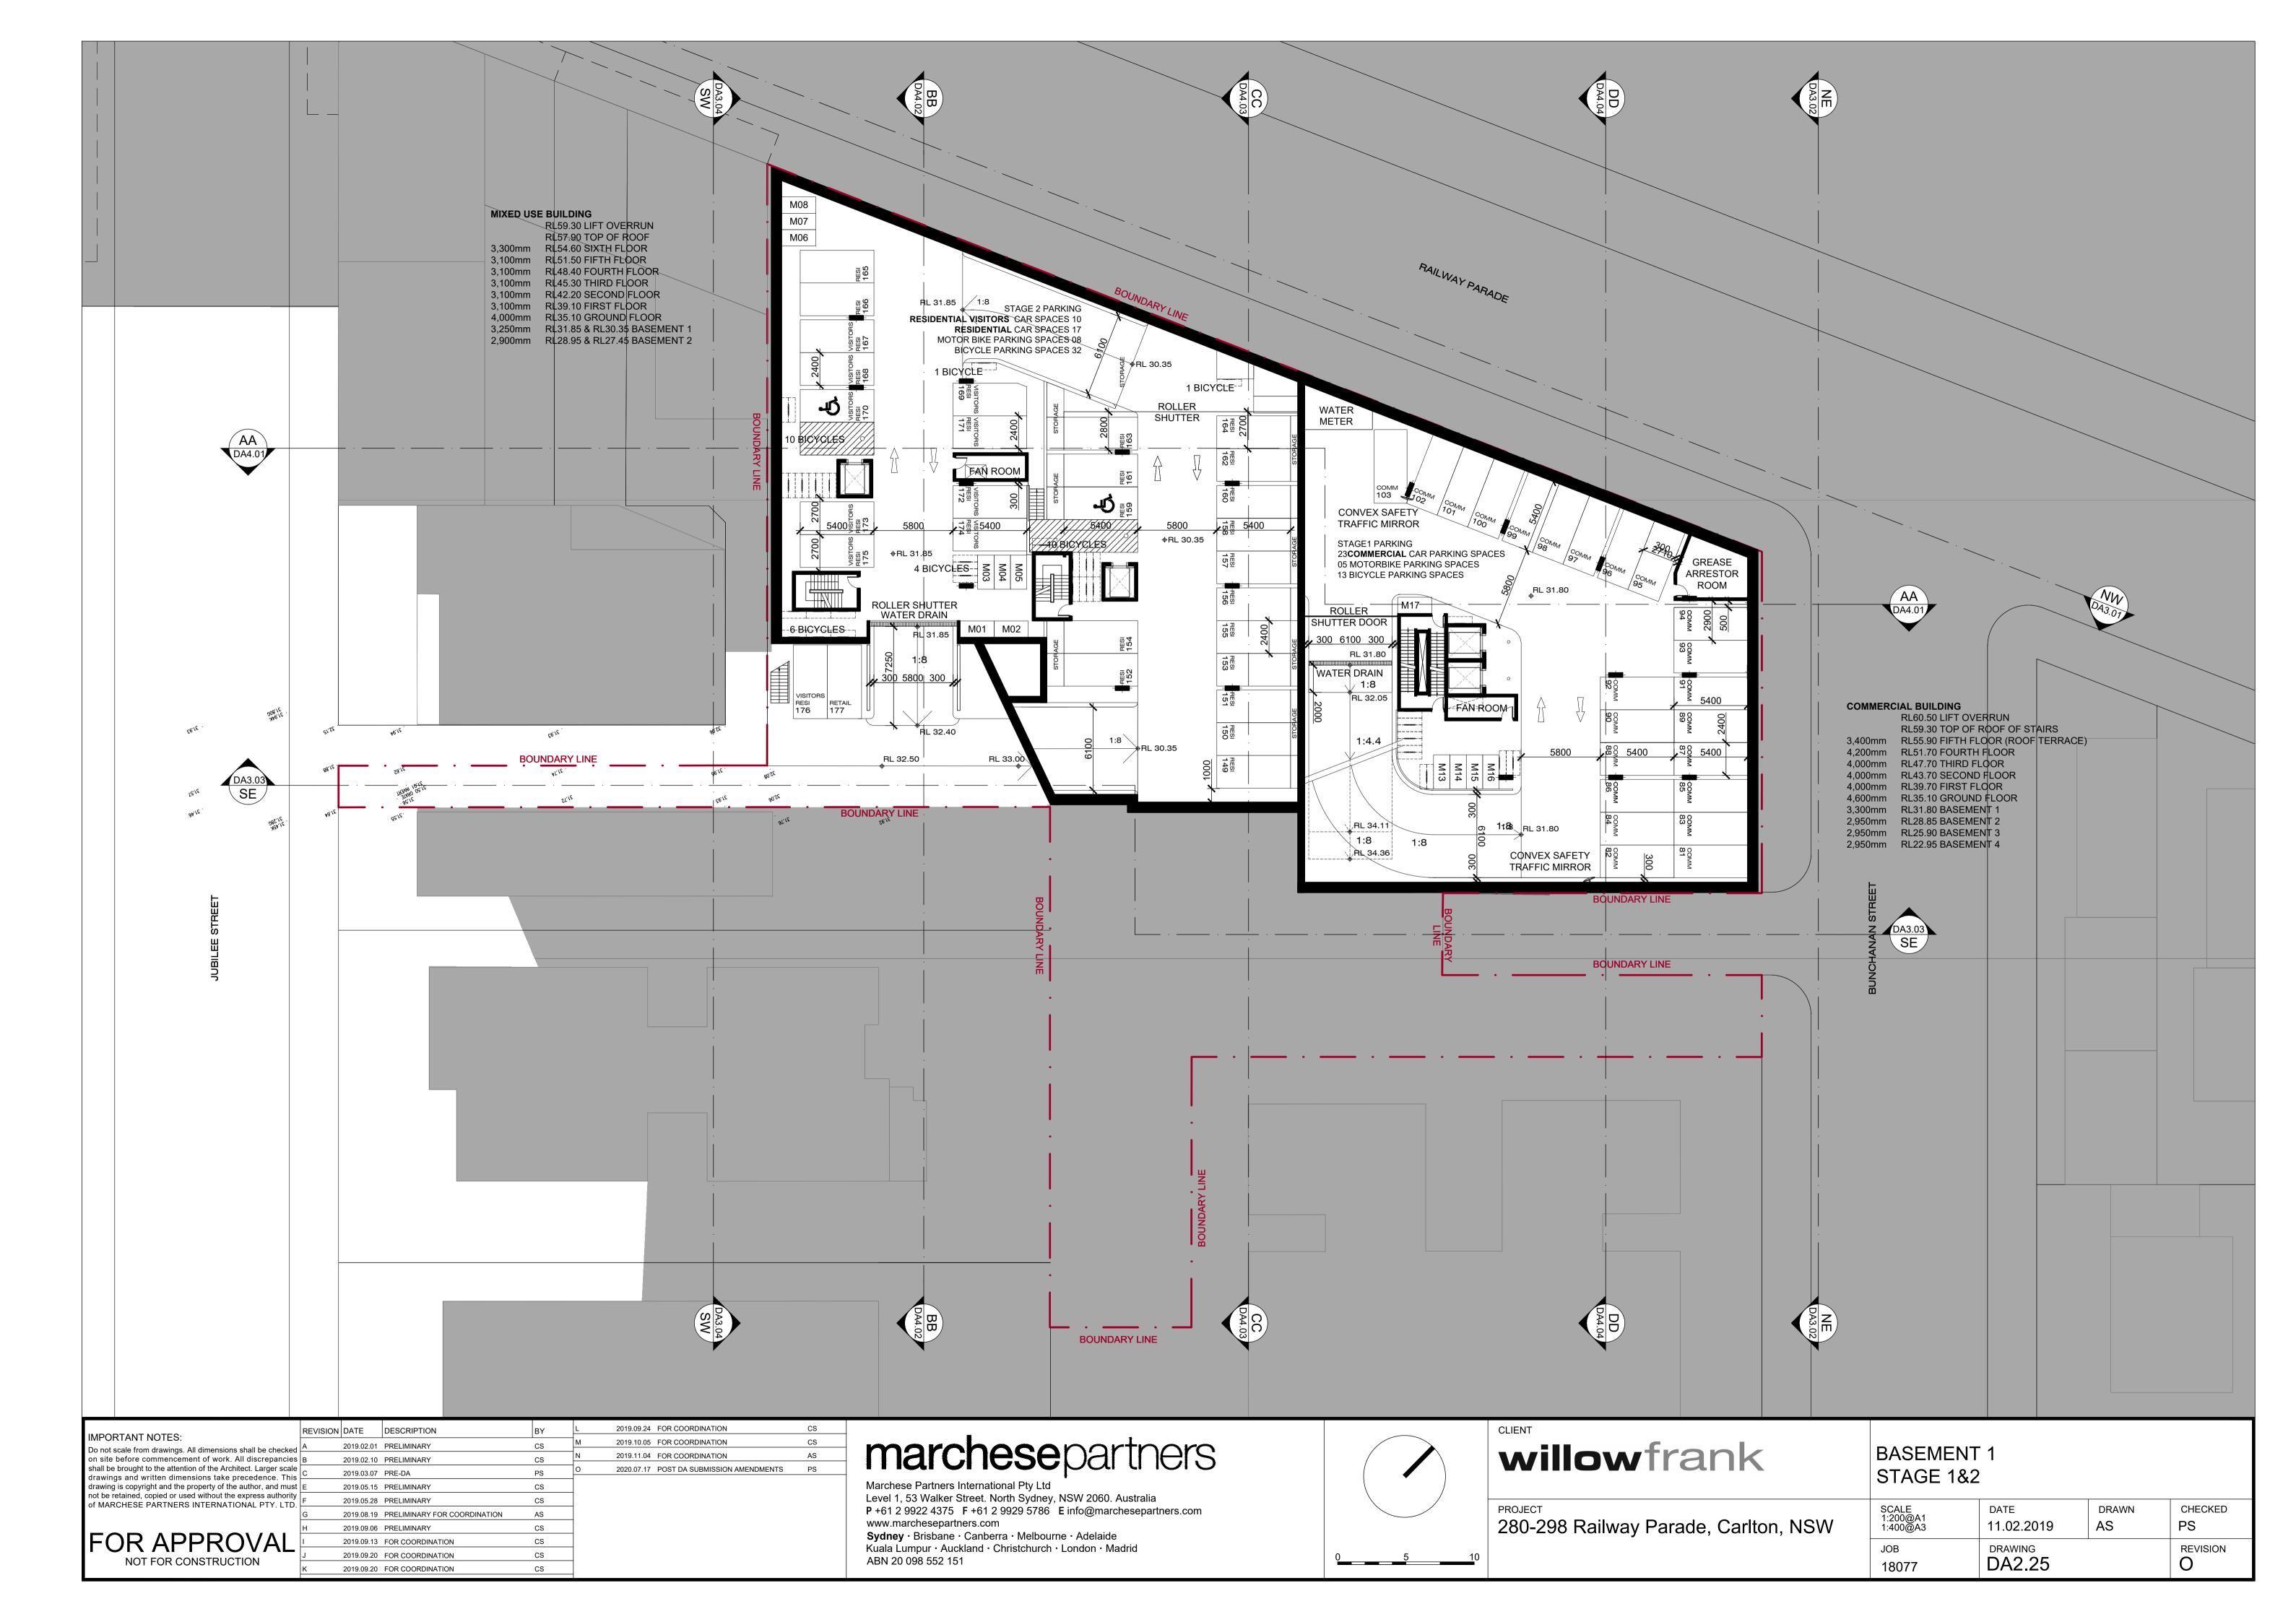

# **DEVELOPMENT APPLICATION 280-298 RAILWAY PARADE, CARLTON NSW**

| DRAWIN                  | GLIST                                        |         |
|-------------------------|----------------------------------------------|---------|
|                         | TITLE                                        | Rev. No |
|                         | GENERAL                                      | _       |
|                         | COVER SHEET<br>DATA SHEET                    | R<br>M  |
|                         | GENERAL                                      | IVI     |
|                         | SITE CONTEXT                                 | В       |
|                         | SITE PLAN (EXISTING)                         | С       |
|                         | SITE PLAN & LAND ALLOCATION                  | I       |
|                         | SITE ANALYSIS<br>STREET SCAPE                | G<br>E  |
|                         | DEMOLITION PLAN                              | B       |
|                         | LOCAL CHARACTER ANALYSIS                     | В       |
|                         | LOCAL CHARACTER APPLIED TO THE DEVELOPMENT   | С       |
|                         | FLOOR PLANS<br>BASEMENT 4                    | Ν       |
|                         | BASEMENT 3                                   | N       |
|                         | BASEMENT 2                                   | N       |
|                         | BASEMENT 1                                   | 0       |
|                         |                                              | R<br>M  |
|                         | LEVEL 01<br>LEVEL 02                         | M       |
|                         | LEVEL 03                                     | K       |
|                         | LEVEL 04                                     | Μ       |
|                         |                                              | L       |
|                         | COMMUNAL ROOF<br>ROOF PLAN                   | N<br>J  |
|                         | ELEVATIONS                                   | 0       |
|                         | NORTH-WEST ELEVATION                         | L       |
|                         | NORTH-EAST ELEVATION                         | L       |
| DA3.03<br>DA3.04        | SOUTH-EAST ELEVATION<br>SOUTH-WEST ELEVATION | L       |
| DA3.04<br>DA4.00        |                                              | L       |
| DA4.01                  | SECTION AA                                   | I       |
|                         | SECTION BB                                   | I.      |
|                         | SECTION CC<br>SECTION DD                     | J       |
|                         | SECTION EE & FF TO ENTRY RAMP                | D       |
| DA5.00                  |                                              |         |
| DA5.01                  | GFA                                          | F       |
| DA5.02                  | SOLAR ACCESS<br>CROSS OVER VENTILATION       | F       |
|                         | SHADOW ANALYSIS 21 JUNE 9AM                  | F<br>D  |
|                         | SHADOW ANALYSIS 21 JUNE 10AM                 | D       |
|                         | SHADOW ANALYSIS 21 JUNE 11AM                 | D       |
|                         | SHADOW ANALYSIS 21 JUNE 12PM                 | D       |
| DA5.08<br>DA5.09        |                                              | D<br>D  |
| DA5.10                  |                                              | C       |
| DA5.18                  |                                              | В       |
|                         | SHADOW CAST ANALYSIS 14 JUBILEE AVENUE       | В       |
| DA5.20<br>DA5.21        |                                              | B<br>A  |
| DA6.00                  | UNITS                                        |         |
| DA6.01                  | UNIT A                                       | D       |
| DA6.02                  |                                              | D       |
| DA6.03<br>DA6.04        | ADAPTABLE UNIT C<br>UNIT D                   | D<br>D  |
| DA6.05                  | UNIT E                                       | D       |
| DA6.06                  | UNIT F                                       | D       |
| DA7.00                  |                                              |         |
| DA7.01<br><b>DA8.00</b> | MATERIAL BOARD<br>VIEWS                      | D       |
| DA8.01                  | VIEW 1                                       | Е       |
| DA8.02                  | VIEW 2                                       | E       |
| DA8.03                  | VIEW 3                                       | D       |