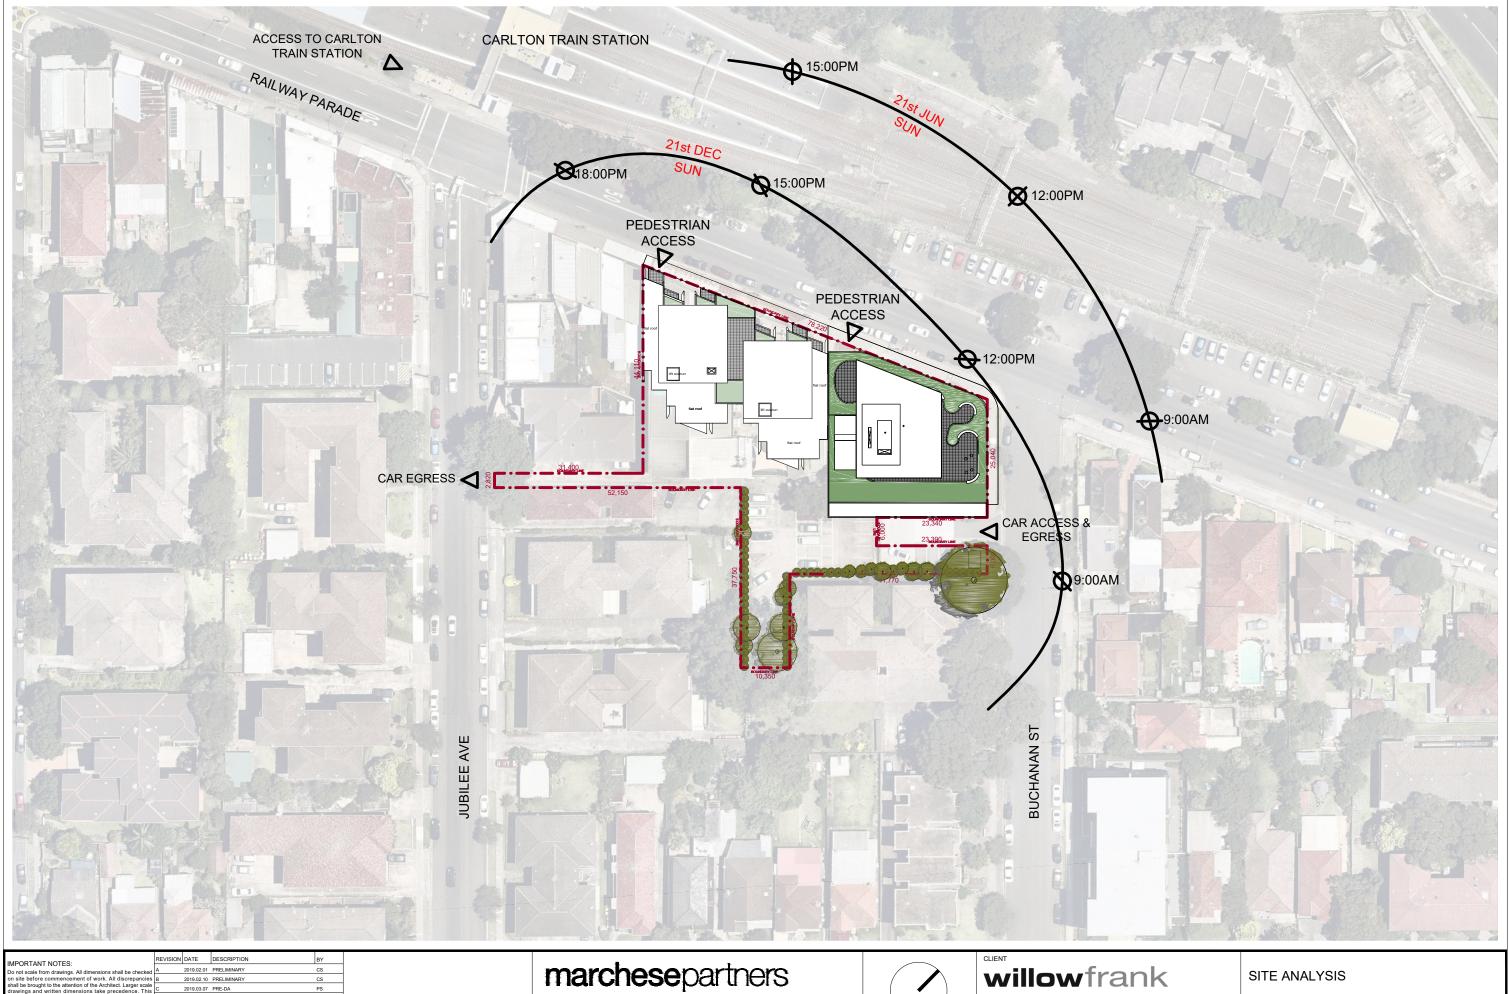

| ık           | STREETSCAPE                   |                    |             |               |  |  |  |
|--------------|-------------------------------|--------------------|-------------|---------------|--|--|--|
| Carlton, NSW | SCALE<br>1:250@A1<br>1:500@A3 | DATE<br>11.02.2019 | DRAWN<br>CS | CHECKED<br>PS |  |  |  |
|              | <sub>ЈОВ</sub><br>18077       | DRAWING DA1.05     |             | REVISION      |  |  |  |