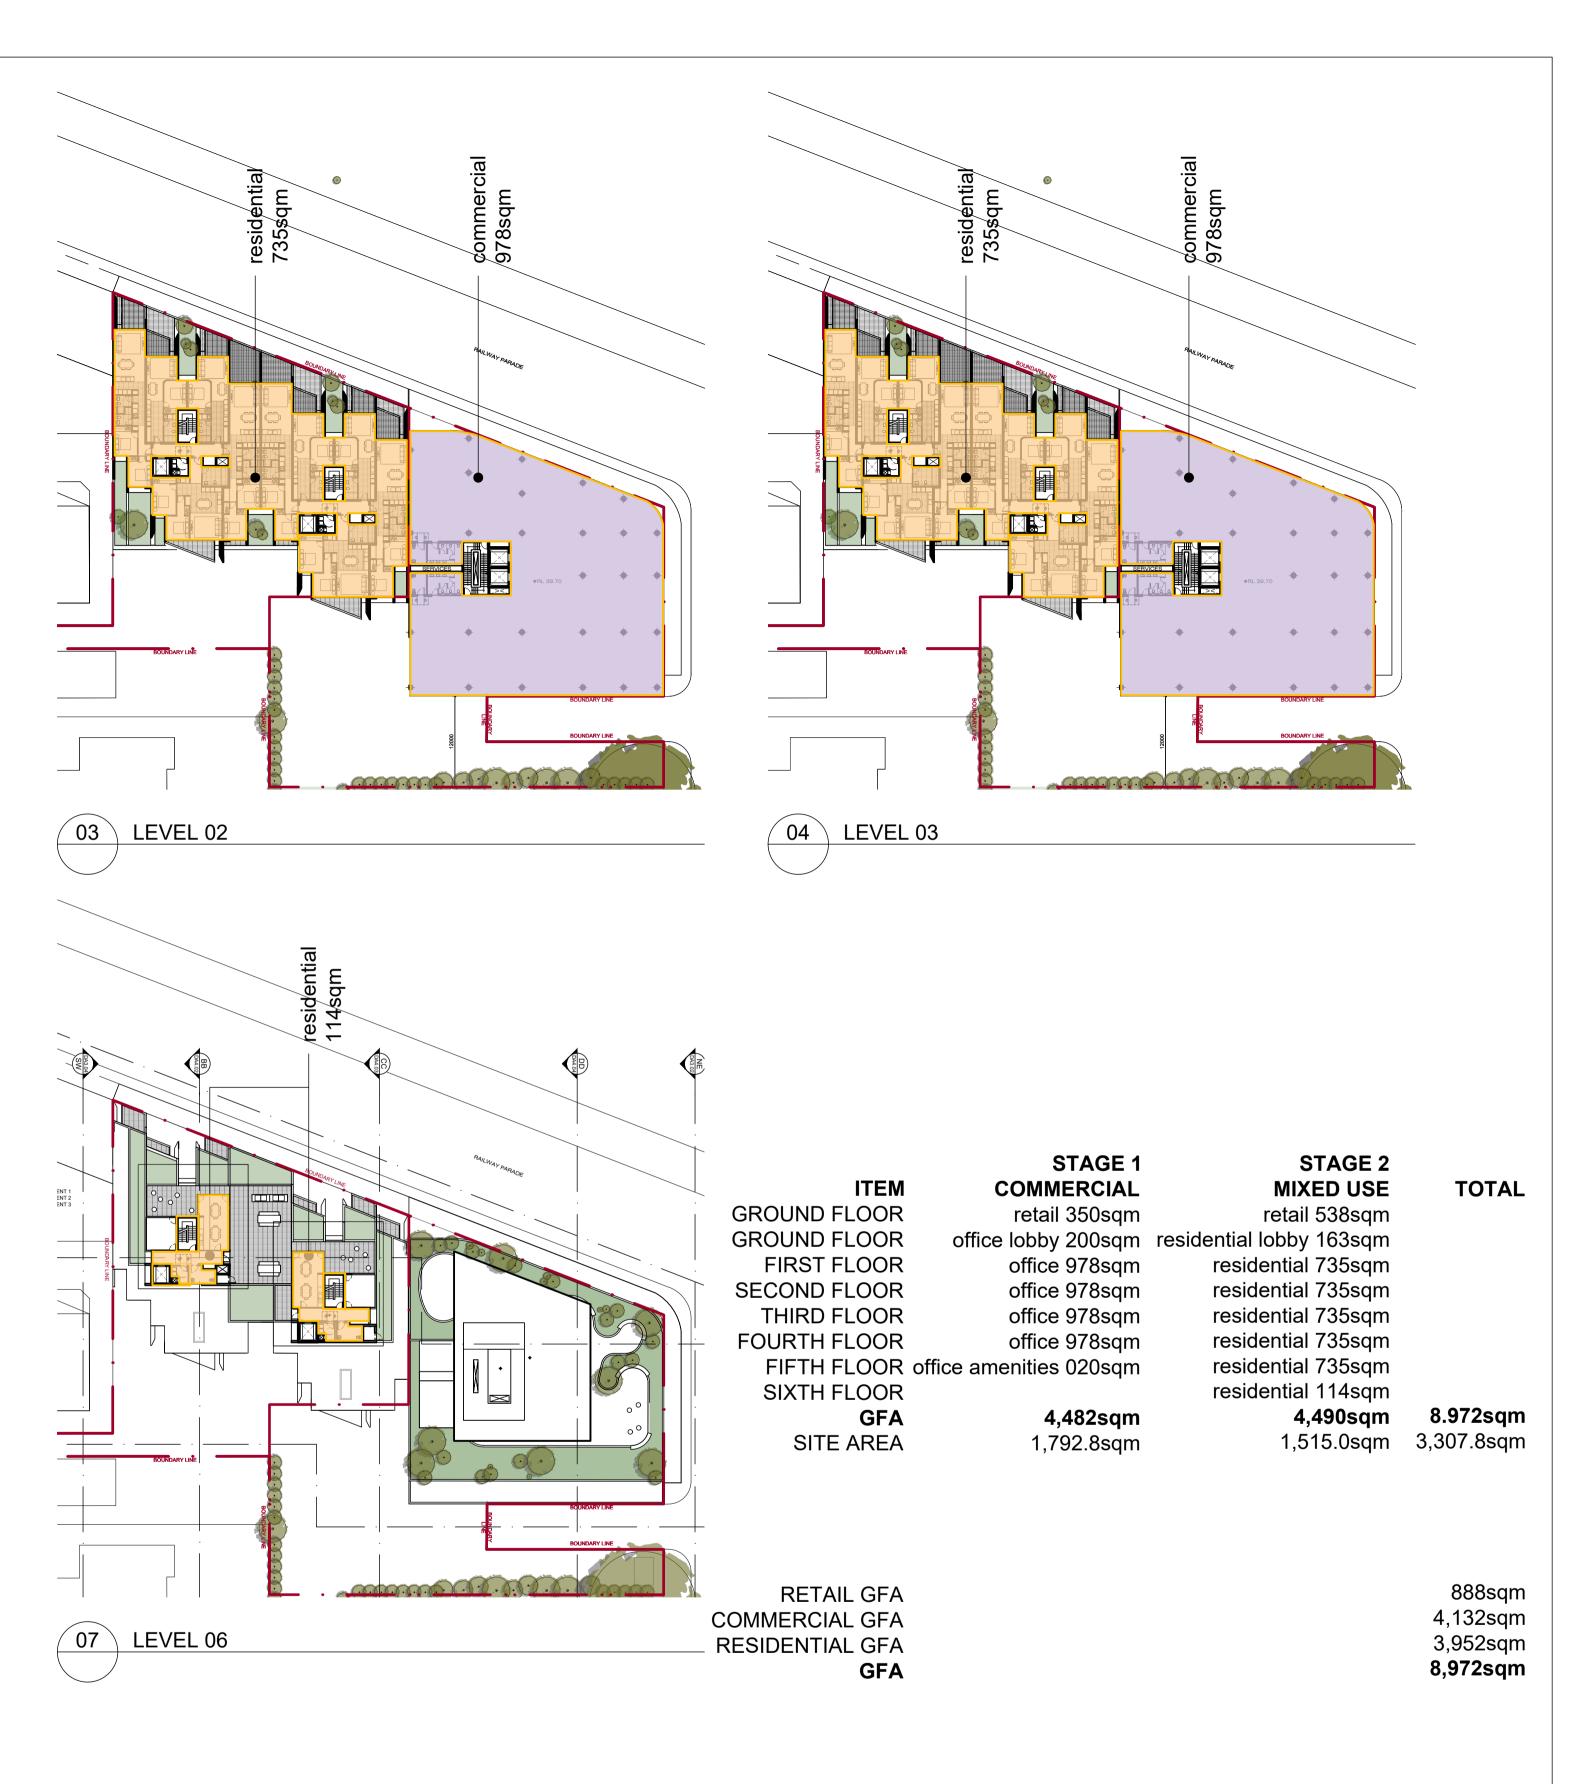

www.marchesepartners.com

| ITEM                                       | STAGE 1+2<br>MIXED USE                                             |                                                                                                                                                                                                                                                                                                     |                       |                              |                  |                    |                 |                      |
|--------------------------------------------|--------------------------------------------------------------------|-----------------------------------------------------------------------------------------------------------------------------------------------------------------------------------------------------------------------------------------------------------------------------------------------------|-----------------------|------------------------------|------------------|--------------------|-----------------|----------------------|
| TOTAL SITE AREA (including the R3 zone)    | 3,513.1smq                                                         |                                                                                                                                                                                                                                                                                                     |                       |                              |                  |                    |                 |                      |
| TOTAL PROPOSED GFA                         | 8,972sqm<br>2.55:1                                                 |                                                                                                                                                                                                                                                                                                     |                       | RESIDENTIAL UNIT TYPE        | NSA              | AREAS<br>BALCONIES | SOLAR<br>ACCESS | CROSS<br>VENTILATION |
| TOTAL PROPOSED FSR (including R3 Zone)     | 2.35.1                                                             |                                                                                                                                                                                                                                                                                                     | FIRST FLOOR           |                              |                  | DALCONILS          | 100200          |                      |
| TOTAL SITE AREA (excluding the R3 zone)    | 3,307.8smq                                                         |                                                                                                                                                                                                                                                                                                     | A.1.1                 | 2 BED F                      | 80 sqm           | 13 sqm             | YES             | YES                  |
| TOTAL PROPOSED GFA                         | 8,972sqm                                                           |                                                                                                                                                                                                                                                                                                     | A.1.2                 | 1 BED A<br>1 BED A           | 50 sqm<br>50 sqm | 21 sqm<br>10 sqm   | YES             |                      |
| TOTAL PROPOSED FSR (excluding the R3 Zone) | 2.71:1                                                             |                                                                                                                                                                                                                                                                                                     | A.1.4                 | 2 BED E                      | 82 sqm           | 19 sqm             | YES             | YES                  |
|                                            |                                                                    |                                                                                                                                                                                                                                                                                                     | A.1.5                 | adaptable 2 BED C            | 79 sqm           | 10 sqm             |                 | YES                  |
|                                            |                                                                    |                                                                                                                                                                                                                                                                                                     | B.1.1                 | 2 BED D                      | 79 sqm           | 13 sqm             | YES             | YES                  |
|                                            |                                                                    |                                                                                                                                                                                                                                                                                                     | B.1.2<br>B.1.3        | 1 BED A<br>1 BED A           | 50 sqm<br>50 sqm | 21 sqm<br>10 sqm   | YES             |                      |
| GROUND FLOOR                               | GFA BREAKDOWN                                                      |                                                                                                                                                                                                                                                                                                     | B.1.4                 | 2 BED B                      | 82 sqm           | 17 sqm             | YES             | YES                  |
| GROUND FLOOR<br>FIRST FLOOR                | retail 350 + 538sqm<br>office lobby 200 + residential lobby 163sqm |                                                                                                                                                                                                                                                                                                     | B.1.5                 | adaptable 2 BED C            | 79 sqm           | 10 sqm             |                 | YES                  |
| SECOND FLOOR                               | office 978sqm + residential 735sqm                                 |                                                                                                                                                                                                                                                                                                     | SECOND FLOOR          | 2 BED F                      | 80 sqm           | 10 sqm             | YES             | YES                  |
| THIRD FLOOR                                | office 978sqm + residential 735sqm                                 |                                                                                                                                                                                                                                                                                                     | A.2.1                 | 1 BED A                      | 50 sqm           | 8 sqm              | YES             | 162                  |
| FOURTH FLOOR                               | office 978sqm + residential 735sqm                                 |                                                                                                                                                                                                                                                                                                     | A.2.3                 | 1 BED A                      | 50 sqm           | 8 sqm              | YES             |                      |
| FIFTH FLOOR                                | office 978sqm + residential 735sqm                                 |                                                                                                                                                                                                                                                                                                     | A.2.4                 | 2 BED E                      | 82 sqm           | 19 sqm             | YES             | YES                  |
| SIXTH FLOOR<br><b>TOTAL GFA</b>            | office 20sqm + residential 735sqm<br>residential 406sqm            |                                                                                                                                                                                                                                                                                                     | A.2.5                 | adaptable 2 BED C<br>2 BED D | 79 sqm           | 10 sqm             | YES             | YES                  |
|                                            | 8,972sqm                                                           |                                                                                                                                                                                                                                                                                                     | B.2.1<br>B.2.2        | 1 BED A                      | 79 sqm<br>50 sqm | 13 sqm<br>8 sqm    | YES             | YES                  |
|                                            |                                                                    |                                                                                                                                                                                                                                                                                                     | B.2.3                 | 1 BED A                      | 50 sqm           | 8 sqm              | YES             |                      |
|                                            | STAGE 1+2                                                          | CAR PARKING PROPOSED CAR PARKING REQUIRED                                                                                                                                                                                                                                                           | B.2.4                 | 2 BED B                      | 82 sqm           | 10 sqm             | YES             | YES                  |
|                                            | 888sqm<br>4 132sqm                                                 | 35 CAR PARKING SPACES FOR RETAIL (1car/25sqm) 35 CAR PARKING SPACES FOR RETAIL (1car/25sqm)                                                                                                                                                                                                         | B.2.5<br>THIRD FLOOR  | adaptable 2 BED C            | 79 sqm           | 10 sqm             |                 | YES                  |
| COMMERCIAL GFA<br>RESIDENTIAL GFA          | 4,132sqm<br>3,952sqm                                               | 103 CAR PARKING SPACES FOR COMMERCIAL (1car/40sqm)       103 CAR PARKING SPACES FOR COMMERCIAL (1car/40sqm)         2 CAR PARKING SPACES FOR COURIERS       2 CAR PARKING SPACES FOR COURIERS                                                                                                       | A.3.1                 | 2 BED F                      | 80 sqm           | 10 sqm             | YES             | YES                  |
|                                            | 0,0020411                                                          | 57 CAR PARKING SPACES FOR RESIDENTIAL 57 CAR PARKING SPACES FOR RESIDENTIAL                                                                                                                                                                                                                         | A.3.2                 | 1 BED A                      | 50 sqm           | 8 sqm              | YES             |                      |
|                                            |                                                                    | 10 CAR PARKING SPACES FOR RESIDENTIAL VISITORS 10 CAR PARKING SPACES FOR RESIDENTIAL VISITORS                                                                                                                                                                                                       | A.3.3                 | 1 BED A                      | 50 sqm           | 8 sqm              | YES             |                      |
|                                            | 8,972sqm                                                           | 207 CAR PARKING SPACES 207 CAR PARKING SPACES                                                                                                                                                                                                                                                       | A.3.4                 | 2 BED E                      | 82 sqm           | 19 sqm             | YES             | YES                  |
|                                            |                                                                    |                                                                                                                                                                                                                                                                                                     | A.3.5<br>B.3.1        | adaptable 2 BED C<br>2 BED D | 79 sqm<br>79 sqm | 10 sqm<br>13 sqm   | YES             | YES                  |
|                                            |                                                                    |                                                                                                                                                                                                                                                                                                     | B.3.2                 | 1 BED A                      | 50 sqm           | 8 sqm              | YES             |                      |
|                                            |                                                                    |                                                                                                                                                                                                                                                                                                     | B.3.3                 | 1 BED A                      | 50 sqm           | 8 sqm              | YES             |                      |
|                                            |                                                                    |                                                                                                                                                                                                                                                                                                     | B.3.4                 | 2 BED B                      | 82 sqm           | 10 sqm             | YES             | YES                  |
|                                            |                                                                    |                                                                                                                                                                                                                                                                                                     | B.3.5<br>FOURTH FLOOR | adaptable 2 BED C            | 79 sqm           | 10 sqm             |                 | YES                  |
|                                            |                                                                    |                                                                                                                                                                                                                                                                                                     | A.4.1                 | 2 BED F                      | 80 sqm           | 10 sqm             | YES             | YES                  |
|                                            | STAGE 1                                                            | STAGE 2                                                                                                                                                                                                                                                                                             | A.4.2                 | 1 BED A                      | 50 sqm           | 8 sqm              | YES             |                      |
| ITEM                                       | COMMERCIAL                                                         | MIXED USE                                                                                                                                                                                                                                                                                           | A.4.3                 | 1 BED A                      | 50 sqm           | 8 sqm              | YES             | VEC                  |
| TOTAL SITE AREA (including the R3 zone)    | na                                                                 | 1,720.3sqm                                                                                                                                                                                                                                                                                          | A.4.4                 | 2 BED E<br>2 BED C           | 82 sqm<br>79 sqm | 19 sqm<br>10 sqm   | YES             | YES                  |
| TOTAL PROPOSED GFA                         | na                                                                 | 4,490sqm                                                                                                                                                                                                                                                                                            | B.4.1                 | 2 BED D                      | 79 sqm           | 13 sqm             | YES             | YES                  |
| TOTAL PROPOSED FSR (including R3 Zone)     | na                                                                 | 2.61:1                                                                                                                                                                                                                                                                                              | B.4.2                 | 1 BED A                      | 50 sqm           | 8 sqm              | YES             |                      |
| TOTAL SITE AREA (excluding the R3 zone)    | 1,792.8sqm                                                         | 1,515.0sqm                                                                                                                                                                                                                                                                                          | B.4.3                 | 1 BED A                      | 50 sqm           | 8 sqm              | YES             | VEC                  |
| TOTAL PROPOSED GFA                         | 4,482sqm                                                           | 4,490sqm                                                                                                                                                                                                                                                                                            | B.4.4<br>B.4.5        | 2 BED B<br>2 BED C           | 82 sqm<br>79 sqm | 10 sqm<br>10 sqm   | YES             | YES                  |
| TOTAL PROPOSED FSR (excluding the R3 Zone) | 2.5:1                                                              | 2.97:1                                                                                                                                                                                                                                                                                              | FIFTH FLOOR           |                              | , o oqin         | 10 3411            |                 | 120                  |
| PERMISSIBLE FSR                            | 2.5:1                                                              | (including 0.5:1 bonus) 3.0:1                                                                                                                                                                                                                                                                       | A.5.1                 | 2 BED F                      | 80 sqm           | 10 sqm             | YES             | YES                  |
| PROPOSED COMMUNAL OPEN SPACE               |                                                                    | 356sqm 23.5% OF SITE AREA (excluding R3 Zone being 1515 sqm)                                                                                                                                                                                                                                        | A.5.2                 | 1 BED A                      | 50 sqm           | 8 sqm              | YES             |                      |
| PROPOSED COMMUNAL OPEN SPACE               |                                                                    | 602sqm 35.0% OF SITE AREA (excluding R3 Zone being 1710 sqm)                                                                                                                                                                                                                                        | A.5.3<br>A.5.4        | 1 BED A<br>2 BED E           | 50 sqm<br>82 sqm | 8 sqm<br>19 sqm    | YES             | YES                  |
|                                            |                                                                    |                                                                                                                                                                                                                                                                                                     | A.5.5                 | 2 BED C                      | 79 sqm           | 10 sqm             |                 | YES                  |
|                                            | GFA BREAKDOWN                                                      | GFA BREAKDOWN                                                                                                                                                                                                                                                                                       | B.5.1                 | 2 BED D                      | 79 sqm           | 13 sqm             | YES             | YES                  |
| GROUND FLOOR                               | retail 350sqm                                                      | retail 538sqm                                                                                                                                                                                                                                                                                       | B.5.2                 | 1 BED A                      | 50 sqm           | 8 sqm              | YES             |                      |
| GROUND FLOOR<br>FIRST FLOOR                | office lobby 200sqm<br>office 978sqm                               | residential lobby 163sqm<br>residential 735sqm                                                                                                                                                                                                                                                      | B.5.3<br>B.5.4        | 1 BED A<br>2 BED B           | 50 sqm<br>82 sqm | 8 sqm<br>10 sqm    | YES             | YES                  |
| SECOND FLOOR                               | office 978sqm                                                      | residential 735sqm                                                                                                                                                                                                                                                                                  | B.5.5                 | 2 BED C                      | 79 sqm           | 10 sqm             | 120             | YES                  |
| THIRD FLOOR                                | office 978sqm                                                      | residential 735sqm                                                                                                                                                                                                                                                                                  |                       |                              |                  |                    |                 |                      |
| FOURTH FLOOR                               | office 978sqm                                                      | residential 735sqm                                                                                                                                                                                                                                                                                  |                       | 50                           | 3,405 sqm        | 560 sqm            | 40              | 30                   |
| FIFTH FLOOR                                | office amenities 020sqm                                            | residential 735sqm                                                                                                                                                                                                                                                                                  | т                     | OTAL RESIDENTIAL UNITS       | NSA              | BALCONY            | 80.0%<br>SOLAR  | 60.0%<br>CROSS       |
| SIXTH FLOOR                                | na sqm<br><b>4482 sqm</b>                                          | residential 114sqm<br><b>4,490sqm</b>                                                                                                                                                                                                                                                               |                       |                              | NSA              | AREAS              | ACCESS          | VENTILATION          |
| GFA                                        | 4402 Sqiii                                                         | т,+303qiii                                                                                                                                                                                                                                                                                          |                       | BED 20                       | 40.00%           |                    |                 |                      |
|                                            | STAGE 1                                                            | CAR PARKING PROPOSED STAGE 2 CAR PARKING PROPOSED                                                                                                                                                                                                                                                   | 2 B                   |                              | 60.00%           |                    |                 |                      |
| RETAIL GFA                                 | 350sqm                                                             | 14 CAR PARKING SPACES FOR RETAIL       538sqm       21 CAR PARKING SPACES FOR RETAIL                                                                                                                                                                                                                |                       | 50                           |                  |                    |                 |                      |
| COMMERCIAL GFA                             | 4,132sqm                                                           | 103 CAR PARKING SPACES FOR COMMERCIAL     0sqm     0 CAR PARKING SPACES FOR COMMERCIAL                                                                                                                                                                                                              |                       |                              |                  |                    |                 |                      |
| RESIDENTIAL GFA                            | 0sqm                                                               | 2 CAR PARKING SPACES FOR COURIERS       0 CAR PARKING SPACES FOR COURIERS         0 CAR PARKING SPACES FOR RESIDENTIAL       3,952sqm         0 CAR PARKING SPACES FOR RESIDENTIAL       3,952sqm         0 CAR PARKING SPACES FOR RESIDENTIAL       10 CAR PARKING SPACES FOR RESIDENTIAL VISITORS |                       |                              |                  |                    |                 |                      |

| RETAIL GFA<br>COMMERCIAL GFA<br>RESIDENTIAL GFA               |                                       | 2 CAR PARKING SPACES FOR COURIERS              | 3,952sqm                                       | 0 CAR PARKING SPACES FOR COURIERS<br>57 CAR PARKING SPACES FOR RESIDENTIAL<br>10 CAR PARKING SPACES FOR RESIDENTIAL VISITORS |                      |                              |                  |                  |                 |          |
|---------------------------------------------------------------|---------------------------------------|------------------------------------------------|------------------------------------------------|------------------------------------------------------------------------------------------------------------------------------|----------------------|------------------------------|------------------|------------------|-----------------|----------|
| COMMERCIAL GFA                                                |                                       | 2 CAR PARKING SPACES FOR COURIERS              | ·                                              | 0 CAR PARKING SPACES FOR COURIERS                                                                                            |                      |                              |                  |                  |                 |          |
|                                                               | 4 1.325000                            |                                                |                                                |                                                                                                                              |                      |                              |                  |                  |                 |          |
|                                                               |                                       |                                                | 538sqm<br>Osgm                                 | 21 CAR PARKING SPACES FOR RETAIL<br>0 CAR PARKING SPACES FOR COMMERCIAL                                                      |                      | 50                           |                  |                  |                 |          |
|                                                               | STAGE 1                               |                                                | STAGE 2                                        |                                                                                                                              | 2 BED                |                              | 60.00%           |                  |                 |          |
| GFA                                                           | TTOZ SYIII                            |                                                | יייאיייידיייי                                  |                                                                                                                              | 1 BED                | 20                           | 40.00%           |                  |                 |          |
| SIXTH FLOOR<br>GFA                                            |                                       |                                                | residential 114sqm<br><b>4,490sqm</b>          |                                                                                                                              | TOTAL                |                              | INSA             | AREAS            | ACCESS          | VENTI    |
| FIFTH FLOOR                                                   |                                       |                                                | residential 735sqm                             |                                                                                                                              | тота                 | . RESIDENTIAL UNITS          | NSA              | BALCONY          | 80.0%<br>SOLAR  | 60<br>CR |
| FOURTH FLOOR                                                  | office 978sqm                         | l                                              | residential 735sqm                             |                                                                                                                              |                      | 50                           | 3,405 sqm        | 560 sqm          | 40              |          |
| THIRD FLOOR                                                   | •                                     |                                                | residential 735sqm                             |                                                                                                                              |                      |                              |                  |                  |                 |          |
| SECOND FLOOR                                                  | •                                     |                                                | residential 735sqm                             |                                                                                                                              | B.5.5                | 2 BED C                      | 79 sqm           | 10 sqm           | . = 5           | ,        |
| GROUND FLOOR<br>FIRST FLOOR                                   |                                       |                                                | residential lobby 163sqm<br>residential 735sqm |                                                                                                                              | B.5.3<br>B.5.4       | 1 BED A<br>2 BED B           | 50 sqm<br>82 sqm | 8 sqm<br>10 sqm  | YES             |          |
| GROUND FLOOR                                                  |                                       |                                                | retail 538sqm                                  |                                                                                                                              | B.5.2                | 1 BED A                      | 50 sqm           | 8 sqm            | YES             |          |
|                                                               | GFA BREAKDOWN                         |                                                | GFA BREAKDOWN                                  |                                                                                                                              | B.5.1                | 2 BED D                      | 79 sqm           | 13 sqm           | YES             |          |
|                                                               |                                       |                                                | 0023q11 00                                     |                                                                                                                              | A.5.5                | 2 BED E                      | 79 sqm           | 10 sqm           | 113             |          |
| PROPOSED COMMUNAL OPEN SPACE<br>PROPOSED COMMUNAL OPEN SPACE  |                                       |                                                |                                                | 3.5% OF SITE AREA (excluding R3 Zone being 1515 sqm)<br>5.0% OF SITE AREA (including R3 Zone being 1720.3 sqm)               | A.5.3<br>A.5.4       | 1 BED A<br>2 BED E           | 50 sqm<br>82 sqm | 8 sqm<br>19 sqm  | YES             |          |
|                                                               |                                       |                                                | 050 0                                          |                                                                                                                              | A.5.2                | 1 BED A                      | 50 sqm           | 8 sqm            | YES             |          |
| PERMISSIBLE FSR                                               |                                       | (ir                                            | ncluding 0.5:1 bonus) 3.0:1                    |                                                                                                                              | A.5.1                | 2 BED F                      | 80 sqm           | 10 sqm           | YES             |          |
| TOTAL PROPOSED GFA<br>(excluding the R3 Zone)                 |                                       | i                                              | 4,490Sqm<br>2.97:1                             |                                                                                                                              | B.4.5<br>FIFTH FLOOR | 2 BED C                      | 79 sqm           | 10 sqm           |                 |          |
| TOTAL SITE AREA (excluding the R3 zone)<br>TOTAL PROPOSED GFA |                                       |                                                | 1,515.0sqm<br><b>4,490sqm</b>                  |                                                                                                                              | B.4.4                | 2 BED B                      | 82 sqm           | 10 sqm           | YES             |          |
|                                                               |                                       |                                                |                                                |                                                                                                                              | B.4.2                | 1 BED A                      | 50 sqm           | 8 sqm            | YES             |          |
| TOTAL PROPOSED FSR (including R3 Zone)                        |                                       |                                                | 2.61:1                                         |                                                                                                                              | B.4.1<br>B.4.2       | 2 BED D<br>1 BED A           | 79 sqm<br>50 sqm | 13 sqm<br>8 sqm  | YES             |          |
| TOTAL SITE AREA (including the R3 zone)<br>TOTAL PROPOSED GFA |                                       |                                                | 1,720.3sqm<br><b>4,490sqm</b>                  |                                                                                                                              | A.4.5                | 2 BED C                      | 79 sqm           | 10 sqm           |                 |          |
|                                                               |                                       |                                                | MIXED USE                                      |                                                                                                                              | A.4.3                | 2 BED E                      | 82 sqm           | 19 sqm           | YES             |          |
|                                                               | STAGE 1                               |                                                | STAGE 2                                        |                                                                                                                              | A.4.2<br>A.4.3       | 1 BED A<br>1 BED A           | 50 sqm<br>50 sqm | 8 sqm<br>8 sqm   | YES             |          |
|                                                               |                                       |                                                |                                                |                                                                                                                              | A.4.1                | 2 BED F                      | 80 sqm           | 10 sqm           | YES             |          |
|                                                               |                                       |                                                |                                                |                                                                                                                              | FOURTH FLOOR         |                              |                  |                  |                 |          |
|                                                               |                                       |                                                |                                                |                                                                                                                              | B.3.4<br>B.3.5 a     | 2 BED B<br>daptable 2 BED C  | 82 sqm<br>79 sqm | 10 sqm<br>10 sqm | YES             |          |
|                                                               |                                       |                                                |                                                |                                                                                                                              | B.3.3                | 1 BED A                      | 50 sqm           | 8 sqm            | YES             |          |
|                                                               |                                       |                                                |                                                |                                                                                                                              | B.3.2                | 1 BED A                      | 50 sqm           | 8 sqm            | YES             |          |
|                                                               |                                       |                                                |                                                |                                                                                                                              | A.3.5 a<br>B.3.1     | 2 BED C                      | 79 sqm<br>79 sqm | 10 sqm<br>13 sqm | YES             |          |
|                                                               | 8,972sqm                              | 207 CAR PARKING SPACES                         | 207 CAR PARKING S                              | SPACES                                                                                                                       | A.3.4                | 2 BED E<br>idaptable 2 BED C | 82 sqm<br>79 sqm | 19 sqm<br>10 sqm | YES             |          |
|                                                               |                                       | 10 CAR PARKING SPACES FOR RESIDENTIAL VISITORS | 10 CAR PARKING S                               | PACES FOR RESIDENTIAL VISITORS                                                                                               | A.3.3                | 1 BED A                      | 50 sqm           | 8 sqm            | YES             |          |
| RESIDENTIAL GLA                                               | 5,8525qm                              | 57 CAR PARKING SPACES FOR RESIDENTIAL          |                                                | PACES FOR COURIERS                                                                                                           | A.3.2                | 1 BED A                      | 50 sqm           | 8 sqm            | YES             |          |
| COMMERCIAL GFA<br>RESIDENTIAL GFA                             |                                       |                                                |                                                | SPACES FOR COMMERCIAL (1car/40sqm)                                                                                           | THIRD FLOOR<br>A.3.1 | 2 BED F                      | 80 sqm           | 10 sqm           | YES             |          |
| RETAIL GFA                                                    | 888sqm                                | 35 CAR PARKING SPACES FOR RETAIL (1car/25sqm)  | 35 CAR PARKING S                               | PACES FOR RETAIL (1car/25sqm)                                                                                                | B.2.5 a              | daptable 2 BED C             | 79 sqm           | 10 sqm           |                 |          |
|                                                               | STAGE 1+2                             | CAR PARKING PROPOSED                           | CAR PARKING R                                  | REQUIRED                                                                                                                     | B.2.3<br>B.2.4       | 2 BED B                      | 82 sqm           | 10 sqm           | YES             |          |
|                                                               | 8,972sqm                              |                                                |                                                |                                                                                                                              | B.2.2<br>B.2.3       | 1 BED A<br>1 BED A           | 50 sqm<br>50 sqm | 8 sqm<br>8 sqm   | YES             |          |
| TOTAL GFA                                                     |                                       |                                                |                                                |                                                                                                                              | B.2.1                | 2 BED D                      | 79 sqm           | 13 sqm           | YES             | ١        |
| SIXTH FLOOR                                                   | office 20sqm + residential 735sqm     | l                                              |                                                |                                                                                                                              |                      | idaptable 2 BED C            | 79 sqm           | 19 sqm<br>10 sqm | 163             | <u> </u> |
| FOURTH FLOOR<br>FIFTH FLOOR                                   | · · ·                                 |                                                |                                                |                                                                                                                              | A.2.3<br>A.2.4       | 1 BED A<br>2 BED E           | 50 sqm<br>82 sqm | 8 sqm<br>19 sqm  | YES             |          |
|                                                               | · · ·                                 |                                                |                                                |                                                                                                                              | A.2.2                | 1 BED A                      | 50 sqm           | 8 sqm            | YES             |          |
| SECOND FLOOR                                                  |                                       |                                                |                                                |                                                                                                                              | A.2.1                | 2 BED F                      | 80 sqm           | 10 sqm           | YES             | Y        |
| FIRST FLOOR                                                   | •                                     |                                                |                                                |                                                                                                                              | B.1.5 a SECOND FLOOR | daptable 2 BED C             | 79 sqm           | 10 sqm           |                 | Y        |
| GROUND FLOOR<br>GROUND FLOOR                                  |                                       |                                                |                                                |                                                                                                                              | B.1.4                | 2 BED B                      | 82 sqm           | 17 sqm           | YES             | <u>\</u> |
| GROUND FLOOR                                                  | GFA BREAKDOWN                         |                                                |                                                |                                                                                                                              | B.1.3                | 1 BED A                      | 50 sqm           | 10 sqm           | YES             |          |
|                                                               |                                       |                                                |                                                |                                                                                                                              | B.1.1<br>B.1.2       | 2 BED D<br>1 BED A           | 79 sqm<br>50 sqm | 13 sqm<br>21 sqm | YES             | Y        |
|                                                               |                                       |                                                |                                                |                                                                                                                              | A.1.5 a              | idaptable 2 BED C            | 79 sqm           | 10 sqm           |                 | Y        |
| OTAL PROPOSED FSR (excluding the R3 Zone)                     | 2.71:1                                |                                                |                                                |                                                                                                                              | A.1.4                | 2 BED E                      | 82 sqm           | 19 sqm           | YES             | Y        |
| TOTAL PROPOSED GFA                                            | •                                     |                                                |                                                |                                                                                                                              | A.1.2<br>A.1.3       | 1 BED A<br>1 BED A           | 50 sqm<br>50 sqm | 21 sqm<br>10 sqm | YES             |          |
| TOTAL SITE AREA (excluding the R3 zone)                       | 3,307.8smq                            |                                                |                                                |                                                                                                                              | A.1.1                | 2 BED F                      | 80 sqm           | 13 sqm           | YES             | Ŷ        |
| TOTAL PROPOSED FSR (including R3 Zone)                        | 2.55:1                                |                                                |                                                |                                                                                                                              | FIRST FLOOR          | RESIDENTIAL ONTI TIFE        | NJA              | BALCONIES        | ACCESS          | VLINII   |
| TOTAL PROPOSED GFA                                            | , , , , , , , , , , , , , , , , , , , |                                                |                                                |                                                                                                                              |                      | RESIDENTIAL UNIT TYPE        | NSA              |                  | SOLAR<br>ACCESS | VENTI    |
|                                                               | 0.0700                                |                                                |                                                |                                                                                                                              |                      |                              |                  | AREAS            |                 | CRO      |